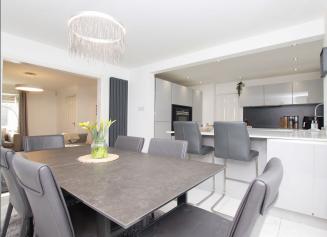

An archway leads seamlessly to the modern kitchen-diner, a true highlight of the home. The space is adorned with oversized ceramic floor tiles and offers ample storage with its fitted units. A breakfast bar provides a casual dining option, while integrated appliances add a touch of convenience. French doors open directly onto the rear garden, allowing for easy indoor-outdoor living.