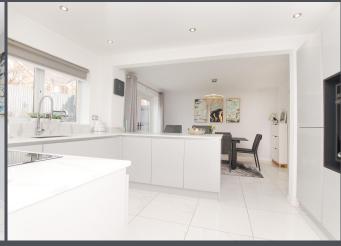

An archway leads seamlessly to the modern kitchen-diner, a true highlight of the home. The space is adorned with oversized ceramic floor tiles and offers ample storage with its fitted units. A breakfast bar provides a casual dining option, while integrated appliances add a touch of convenience. French doors open directly onto the rear garden, allowing for easy indoor-outdoor living.