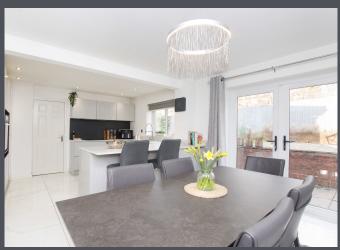

An archway leads seamlessly to the modern kitchen-diner, a true highlight of the home. The space is adorned with oversized ceramic floor tiles and offers ample storage with its fitted units. A breakfast bar provides a casual dining option, while integrated appliances add a touch of convenience. French doors open directly onto the rear garden, allowing for easy indoor-outdoor living.