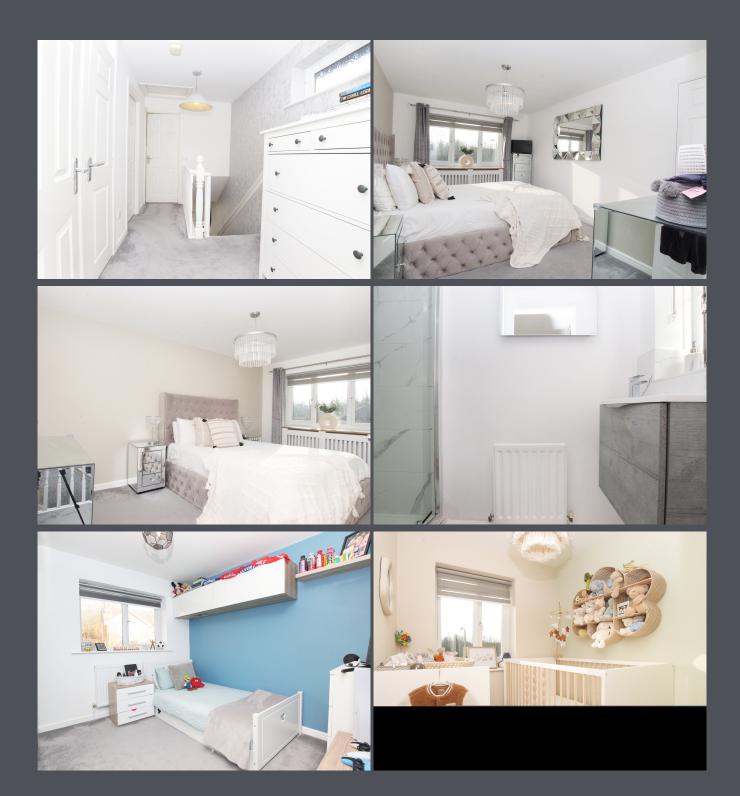

This exceptional home boasts a thoughtfully designed layout, perfect for modern family living.

Upon entering, you are welcomed by spacious, open-plan living areas. The lounge is both stylish and comfortable, featuring plush carpeting, a sleek media wall, and a feature fireplace, creating a cozy yet contemporary atmosphere.

Adjacent to the kitchen-diner is a separate utility room and a ground-floor WC, both finished with matching tiles for a cohesive aesthetic.

Upstairs, the property features three generously sized bedrooms, all with soft carpeting for comfort. The master bedroom includes a modern ensuite shower room, adding a touch of luxury. The family bathroom is equally impressive, with ceramic tiles adorning both the walls and floor, a sleek vanity unit with a wash hand basin, and a floating WC, all designed with contemporary elegance in mind.