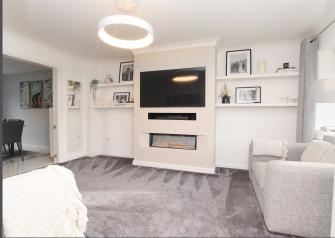

Adjacent to the kitchen-diner is a separate utility room and a ground-floor WC, both finished with matching tiles for a cohesive aesthetic.

Upstairs, the property features three generously sized bedrooms, all with soft carpeting for comfort. The master bedroom includes a modern ensuite shower room, adding a touch of luxury. The family bathroom is equally impressive, with ceramic tiles adorning both the walls and floor, a sleek vanity unit with a wash hand basin, and a floating WC, all designed with contemporary elegance in mind.