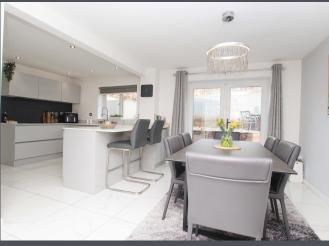

An archway leads seamlessly to the modern kitchen-diner, a true highlight of the home. The space is adorned with oversized ceramic floor tiles and offers ample storage with its fitted units. A breakfast bar provides a casual dining option, while integrated appliances add a touch of convenience. French doors open directly onto the rear garden, allowing for easy indoor-outdoor living.