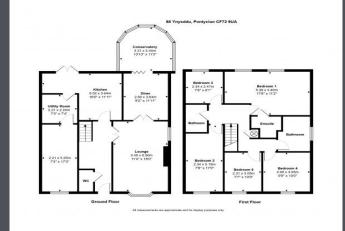

This impressive family home offers an abundance of space and versatility, perfect for modern living.

Upon entering, the spacious hallway provides access to all ground-floor rooms, including a convenient ground-floor WC.

The lounge is a bright and inviting space, featuring carpeting, a feature fireplace, a large bay window, and a dual-aspect window that fills the room with natural light.

Adjoining the lounge is the dining room, accessed via double wooden doors, allowing for either a separate or open-plan layout. From the dining room, patio doors lead to the conservatory, a light-filled room with ceramic tiled flooring and French doors that open directly to the rear garden, seamlessly blending indoor and outdoor living.

The modern kitchen is another highlight of the home, offering ample cabinetry, ceramic tiled flooring, a large Belfast-style sink, and integrated appliances, including an oven, hob, and extractor hood. It also features a dining area and French doors that provide additional access to the garden.

The converted garage has been transformed into a versatile additional reception room with carpeting, as well as a separate utility area with tiled flooring.

Upstairs, the first floor boasts five generously sized double bedrooms, all carpeted for comfort. The master bedroom is particularly spacious, having combined two rooms into one, and includes an en-suite with ceramic tiled flooring, a shower cubicle, and a vanity unit with a wash