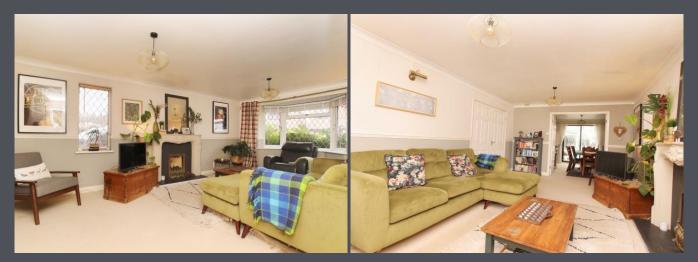

The lounge is a bright and inviting space, featuring carpeting, a feature fireplace, a large bay window, and a dual-aspect window that fills the room with natural light.

Adjoining the lounge is the dining room, accessed via double wooden doors, allowing for either a separate or open-plan layout. From the dining room, patio doors lead to the conservatory, a light-filled room with ceramic tiled flooring and French doors that open directly to the rear garden, seamlessly blending indoor and outdoor living.