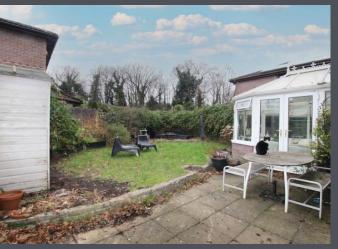

The lounge is a bright and inviting space, featuring carpeting, a feature fireplace, a large bay window, and a dual-aspect window that fills the room with natural light.

Adjoining the lounge is the dining room, accessed via double wooden doors, allowing for either a separate or open-plan layout. From the dining room, patio doors lead to the conservatory, a light-filled room with ceramic tiled flooring and French doors that open directly to the rear garden, seamlessly blending indoor and outdoor living.