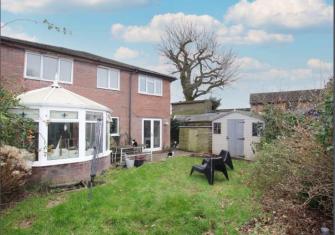

The lounge is a bright and inviting space, featuring carpeting, a feature fireplace, a large bay window, and a dual-aspect window that fills the room with natural light.

Adjoining the lounge is the dining room, accessed via double wooden doors, allowing for either a separate or open-plan layout. From the dining room, patio doors lead to the conservatory, a light-filled room with ceramic tiled flooring and French doors that open directly to the rear garden, seamlessly blending indoor and outdoor living.