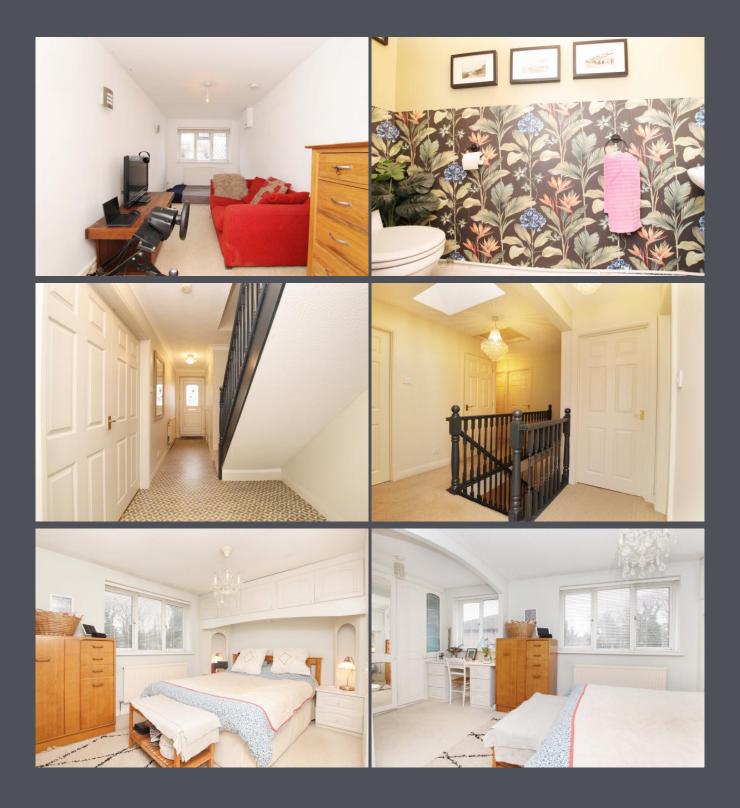

The converted garage has been transformed into a versatile additional reception room with carpeting, as well as a separate utility area with tiled flooring.

Upstairs, the first floor boasts five generously sized double bedrooms, all carpeted for comfort. The master bedroom is particularly spacious, having combined two rooms into one, and includes an en-suite with ceramic tiled flooring, a shower cubicle, and a vanity unit with a wash