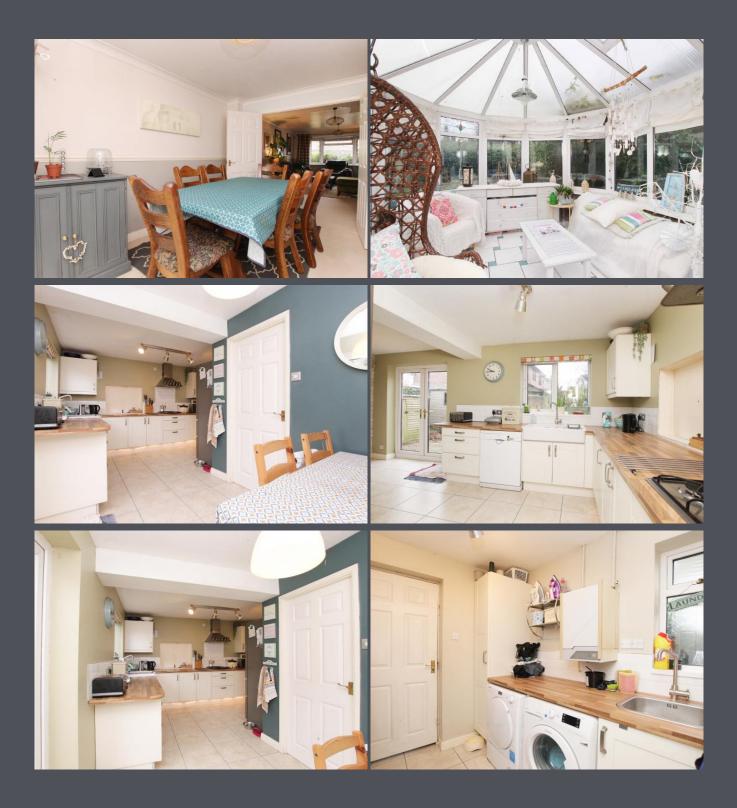

The lounge is a bright and inviting space, featuring carpeting, a feature fireplace, a large bay window, and a dual-aspect window that fills the room with natural light.

Adjoining the lounge is the dining room, accessed via double wooden doors, allowing for either a separate or open-plan layout. From the dining room, patio doors lead to the conservatory, a light-filled room with ceramic tiled flooring and French doors that open directly to the rear garden, seamlessly blending indoor and outdoor living.

The modern kitchen is another highlight of the home, offering ample cabinetry, ceramic tiled flooring, a large Belfast-style sink, and integrated appliances, including an oven, hob, and extractor hood. It also features a dining area and French doors that provide additional access to the garden.

The converted garage has been transformed into a versatile additional reception room with carpeting, as well as a separate utility area with tiled flooring.

Upstairs, the first floor boasts five generously sized double bedrooms, all carpeted for comfort. The master bedroom is particularly spacious, having combined two rooms into one, and includes an en-suite with ceramic tiled flooring, a shower cubicle, and a vanity unit with a wash