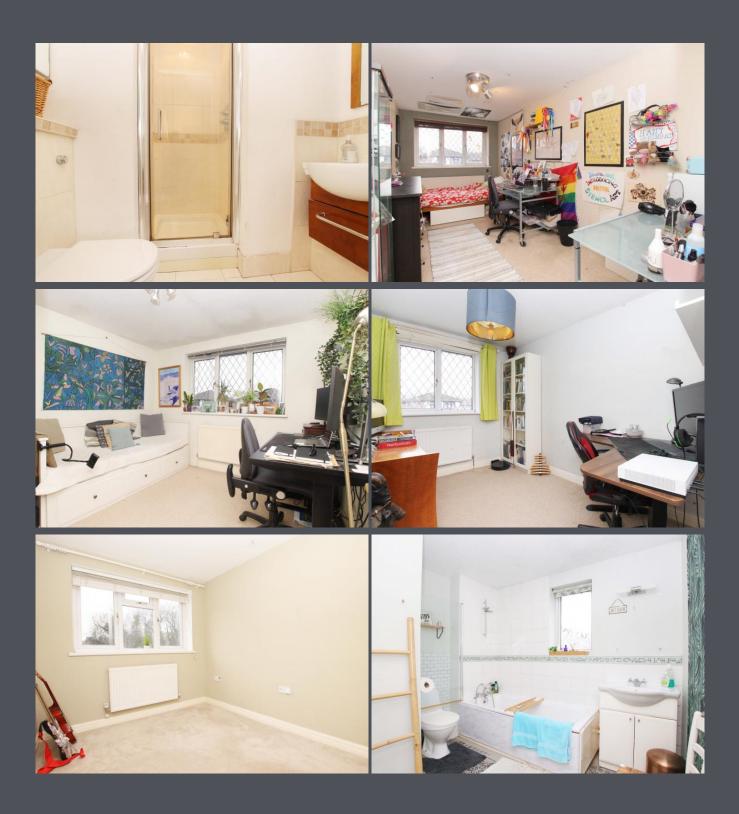

The converted garage has been transformed into a versatile additional reception room with carpeting, as well as a separate utility area with tiled flooring.

Upstairs, the first floor boasts five generously sized double bedrooms, all carpeted for comfort. The master bedroom is particularly spacious, having combined two rooms into one, and includes an en-suite with ceramic tiled flooring, a shower cubicle, and a vanity unit with a wash