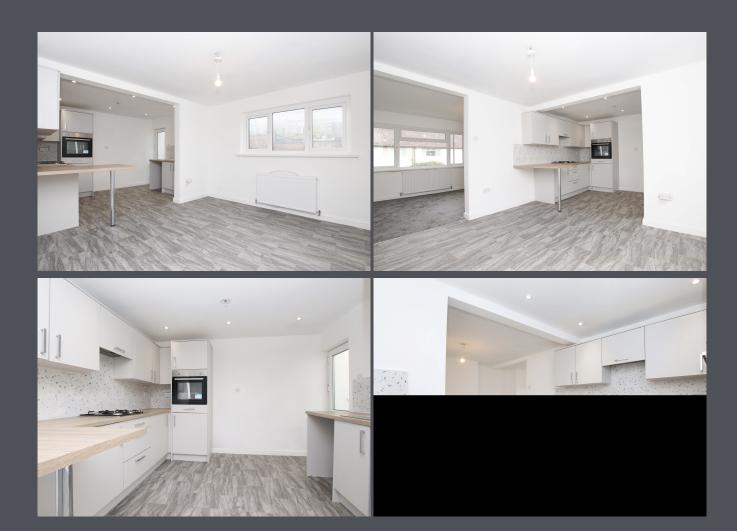

Three Estate Agents Talbot Green are delighted to present this beautifully refurbished three-bedroom property, located in the desirable area of Tynant, Beddau.

Upon entering, you are welcomed by an entrance porch that leads into a lounge. This inviting space is designed for comfort, with newly fitted carpet adding warmth and a contemporary touch. The lounge flows seamlessly into an open-plan kitchen/diner, featuring a modern fitted kitchen complete with an integrated oven, hob, and extractor hood. A stylish breakfast bar and practical laminate flooring complete this functional yet modern space.