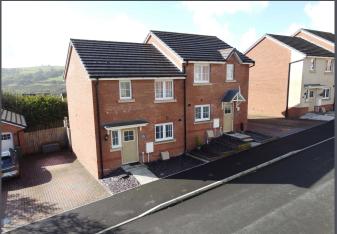

Externally, the property includes off-road parking for two vehicles, as well as a spacious, south-west facing rear garden. The garden features a patio area, a lower lawn tier, and is bordered by trees, offering both space and privacy.