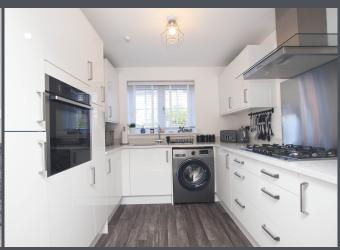

The contemporary kitchen is integrated into the open-plan design and boasts an array of ample storage units, cushioned flooring, ceramic tiled walls, and built-in appliances, including an oven, hob, extractor fan, and fridge-freezer.