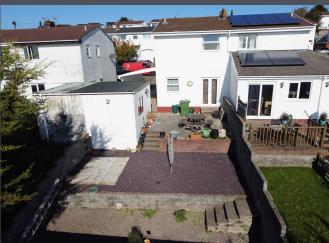

The south facing low-maintenance rear garden features a patio area and a section of decorative chippings, offering fantastic farreaching views.

While the ground floor has been finished to a good standard, some cosmetic updates are needed on the first floor, offering an excellent opportunity for personalization.