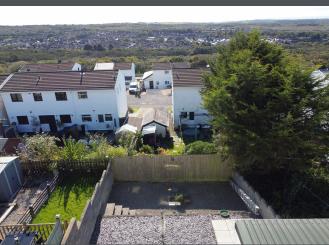

The south facing low-maintenance rear garden features a patio area and a section of decorative chippings, offering fantastic farreaching views.

While the ground floor has been finished to a good standard, some cosmetic updates are needed on the first floor, offering an excellent opportunity for personalization.