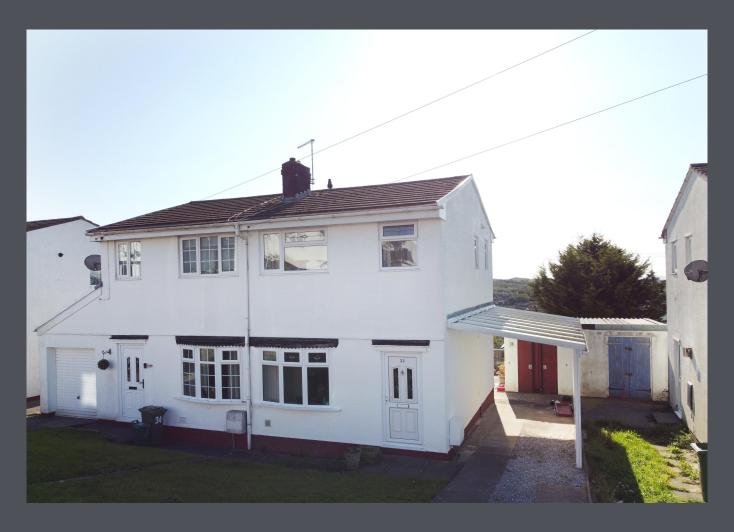

## 2 Beds, Semi-Detached, Freehold, £170,000

## Meadow Rise, Brynna

Three Estate Agents Talbot Green are thrilled to present this spacious two-bedroom semi-detached property, located in the sought-after area of Brynna, Llanharan.

## **Features**

- **►** NO CHAIN
- **▼** KITCHEN/DINER
- OFF ROAD PARKING

- **▼** STONE BUILT SHED
- CARPORT

103 Talbot Road Talbot Green CF72 8AE

www.3EA.uk

mail@3EA.uk

Tel: **01443 85 33 33** Fax: **01443 800 565** 