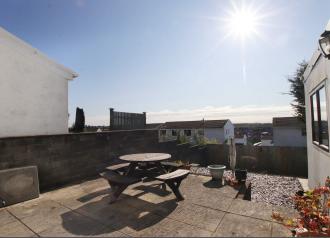

The south facing low-maintenance rear garden features a patio area and a section of decorative chippings, offering fantastic farreaching views.

While the ground floor has been finished to a good standard, some cosmetic updates are needed on the first floor, offering an excellent opportunity for personalization.