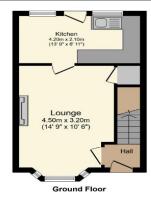

Three Estate Agents Talbot Green are thrilled to present this spacious two-bedroom semi-detached property, located in the sought-after area of Brynna, Llanharan.

The property offers a welcoming entrance hallway, leading into a well-sized lounge featuring laminate flooring and a feature fireplace.

At the rear, you'll find a modern kitchen-diner with ceramic tile-effect flooring, a contemporary fitted kitchen offering ample storage, and integrated appliances including an oven, hob, and extractor hood. French doors open onto the rear garden filling the room with natural light.

The south facing low-maintenance rear garden features a patio area and a section of decorative chippings, offering fantastic farreaching views.

While the ground floor has been finished to a good standard, some cosmetic updates are needed on the first floor, offering an excellent opportunity for personalization.