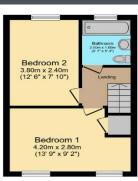

Upstairs, there are two double bedrooms. The master bedroom is particularly spacious, both bedrooms are carpeted.

The home is completed by a bathroom, featuring ceramic wall tiles.

Externally, the property boasts a front garden and a driveway running alongside, offering ample off-road parking for multiple vehicles, plus a convenient carport.

The south facing low-maintenance rear garden features a patio area and a section of decorative chippings, offering fantastic farreaching views.

While the ground floor has been finished to a good standard, some cosmetic updates are needed on the first floor, offering an excellent opportunity for personalization.