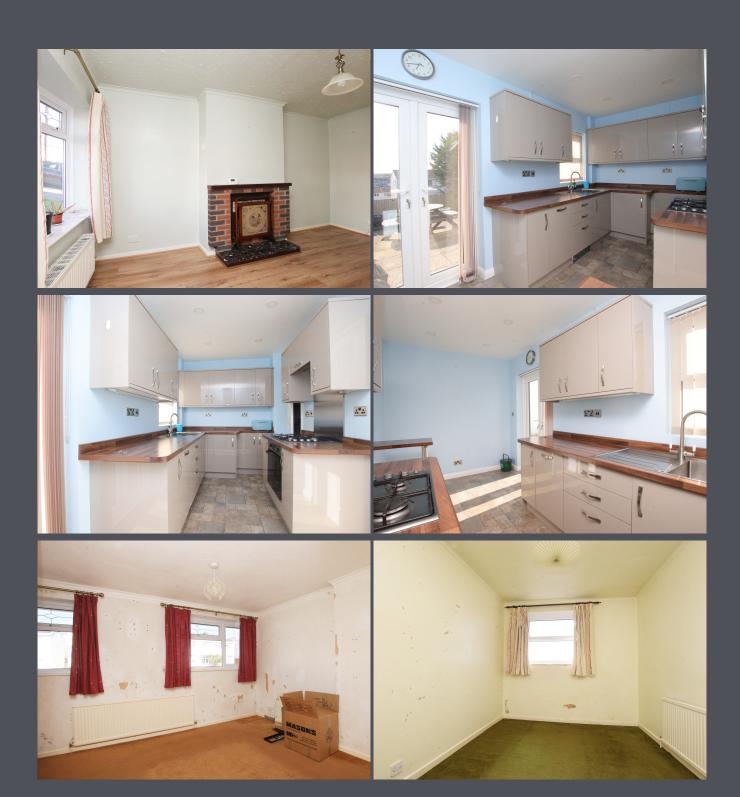

At the rear, you'll find a modern kitchen-diner with ceramic tile-effect flooring, a contemporary fitted kitchen offering ample storage, and integrated appliances including an oven, hob, and extractor hood. French doors open onto the rear garden filling the room with natural light.

Upstairs, there are two double bedrooms. The master bedroom is particularly spacious, both bedrooms are carpeted.

The home is completed by a bathroom, featuring ceramic wall tiles.

Externally, the property boasts a front garden and a driveway running alongside, offering ample off-road parking for multiple vehicles, plus a convenient carport.

The south facing low-maintenance rear garden features a patio area and a section of decorative chippings, offering fantastic farreaching views.

While the ground floor has been finished to a good standard, some cosmetic updates are needed on the first floor, offering an excellent opportunity for personalization.