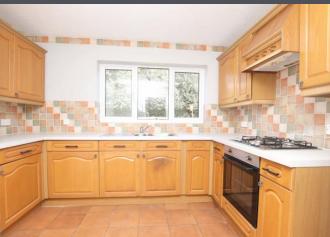

Adjacent to the dining room is a kitchen, fitted with ceramic floor tiles, an integrated oven, hob, and extractor hood. There is also a convenient separate utility room, with matching ceramic tiles and a ground-floor WC.