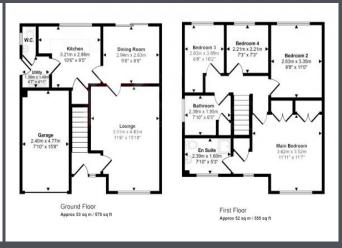

The property features a welcoming entrance hallway with carpeting, leading into a spacious lounge, also carpeted, complete with a charming feature fireplace.

To the rear, you'll find a separate dining room, similarly carpeted, with patio doors that open out to the rear gardenâ@@ideal for entertaining or family meals.

Adjacent to the dining room is a kitchen, fitted with ceramic floor tiles, an integrated oven, hob, and extractor hood. There is also a convenient separate utility room, with matching ceramic tiles and a ground-floor WC.

Upstairs, there are four generously sized bedrooms, all with carpeting. The master bedroom stands out with two sets of built-in double wardrobes and an ensuite shower room. A family bathroom with fully tiled walls completes the first floor.

Outside, the front garden is well-maintained with mature shrubs, alongside a driveway offering ample off-road parking and access to the integral garage. The rear garden boasts a patio area and a large lawn.