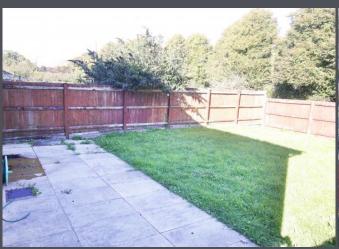

Outside, the front garden is well-maintained with mature shrubs, alongside a driveway offering ample off-road parking and access to the integral garage. The rear garden boasts a patio area and a large lawn.