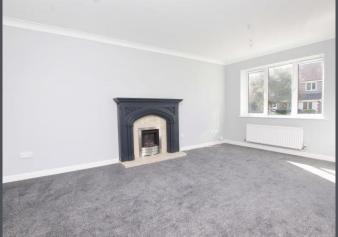

The property features a welcoming entrance hallway with carpeting, leading into a spacious lounge, also carpeted, complete with a charming feature fireplace.

To the rear, you'll find a separate dining room, similarly carpeted, with patio doors that open out to the rear gardenâ@@ideal for entertaining or family meals.