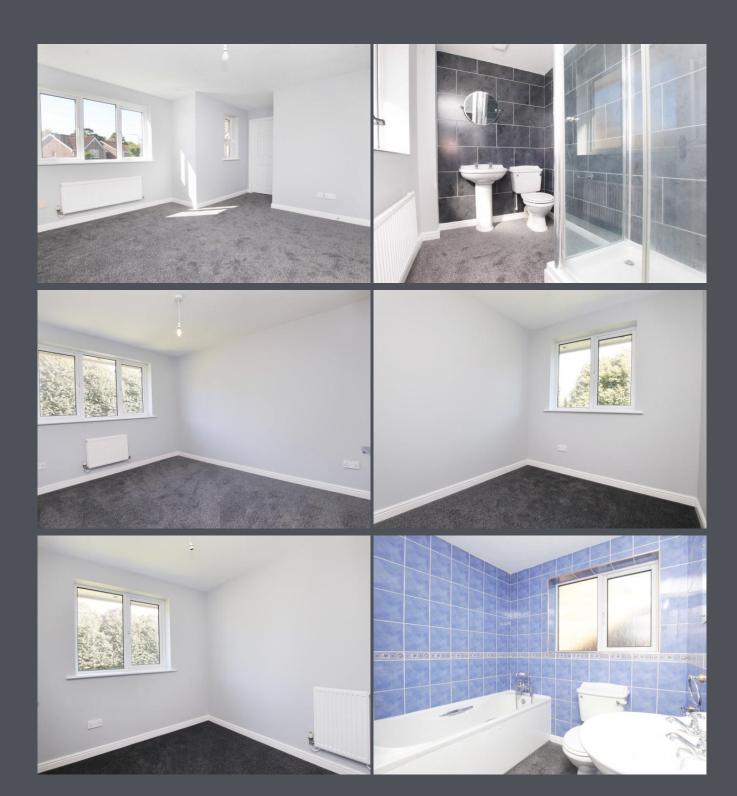

Upstairs, there are four generously sized bedrooms, all with carpeting. The master bedroom stands out with two sets of built-in double wardrobes and an ensuite shower room. A family bathroom with fully tiled walls completes the first floor.