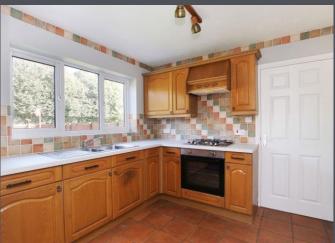

Adjacent to the dining room is a kitchen, fitted with ceramic floor tiles, an integrated oven, hob, and extractor hood. There is also a convenient separate utility room, with matching ceramic tiles and a ground-floor WC.