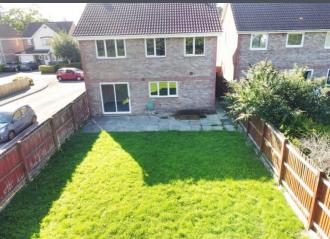

Outside, the front garden is well-maintained with mature shrubs, alongside a driveway offering ample off-road parking and access to the integral garage. The rear garden boasts a patio area and a large lawn.