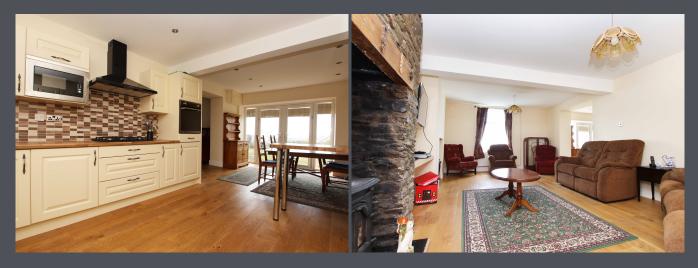

The property briefly consists of a large kitchen/diner with wood flooring, breakfast bar, ample units, integrated oven, hob, extractor hood, microwave and dishwasher. There are French Doors overlooking the garden and the American style fridge freezer can remain with this property.

The lounge is accessed via an archway and has matching wood flooring, large stone feature fire place with solid fuel fire.

Finally on the ground floor there is a hallway with solid wood flooring and a WC with ceramic tiles to floor.