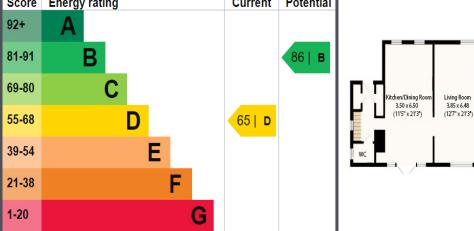

103 Talbot Road Talbot Green CF72 8AE www.3EA.uk

mail@3EA.uk

103 Talbot Road Talbot Green CF72 8AE www.3EA.uk

mail@3EA.uk

Bed 4 1.69 x 2.52 (5'6" x 8'3")

Bedroom One 2.66 x 3.00 (8'8' x 9'10')

Bedroom Three 3.42 x 3.30 (11'2' x 10'9')

Bedroom Two 3.62 x 3.10 (11'10' x 10'2'')