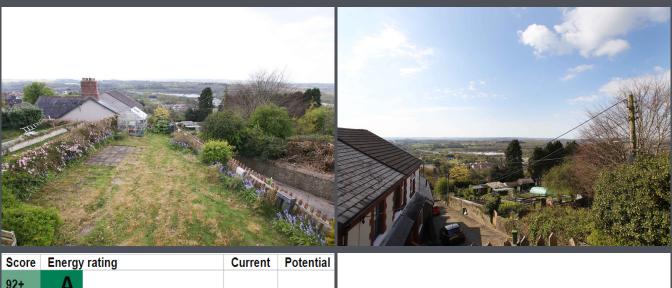

Finally within this property there is a separate family bathroom which has ceramic tiles to floor and ceramic tiles to walls.

There is a good sized garden located at the front of this property with an area laid to lawn and a patio. There are fantastic, far reaching views from this garden.