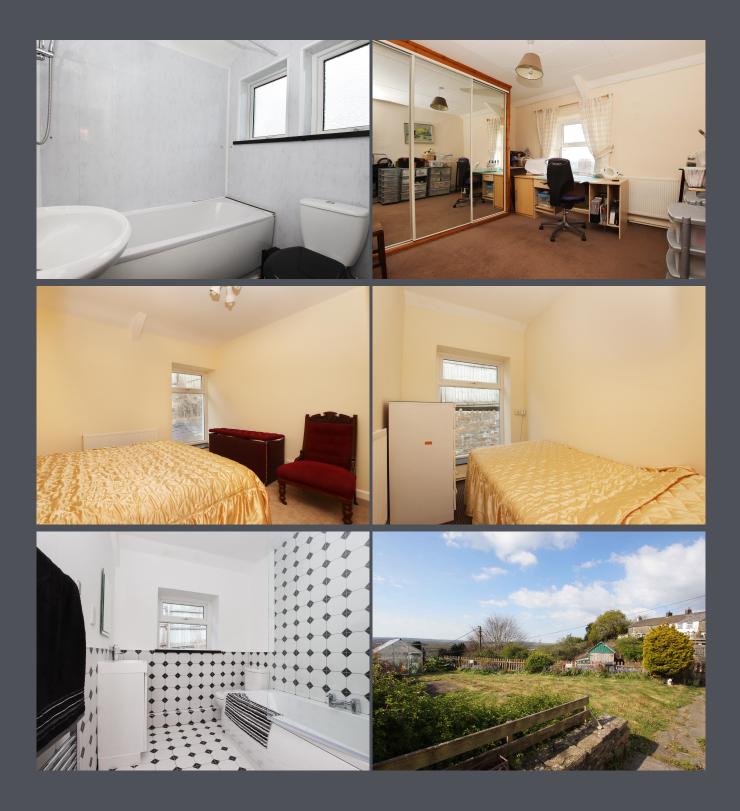

To the first floor there are four bedrooms all with carpet to floor. The master bedroom has a walk in wardrobe which leads through to the en-suite bathroom with cushioned flooring and a shower over bath. Bedroom two and three also benefit from fitted wardrobes.

Finally within this property there is a separate family bathroom which has ceramic tiles to floor and ceramic tiles to walls.

There is a good sized garden located at the front of this property with an area laid to lawn and a patio. There are fantastic, far reaching views from this garden.