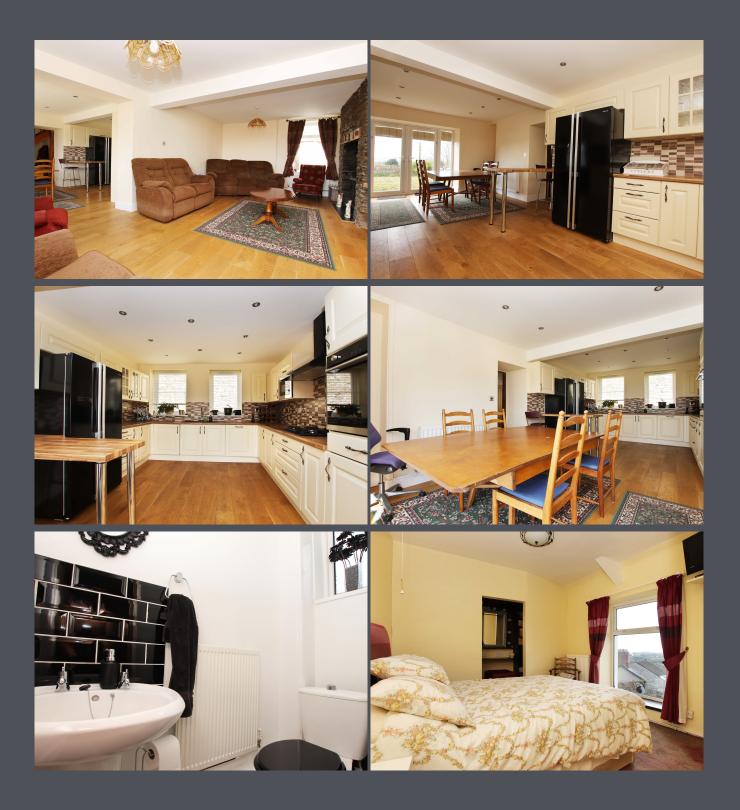

The property briefly consists of a large kitchen/diner with wood flooring, breakfast bar, ample units, integrated oven, hob, extractor hood, microwave and dishwasher. There are French Doors overlooking the garden and the American style fridge freezer can remain with this property.

The lounge is accessed via an archway and has matching wood flooring, large stone feature fire place with solid fuel fire.

Finally on the ground floor there is a hallway with solid wood flooring and a WC with ceramic tiles to floor.

To the first floor there are four bedrooms all with carpet to floor. The master bedroom has a walk in wardrobe which leads through to the en-suite bathroom with cushioned flooring and a shower over bath. Bedroom two and three also benefit from fitted wardrobes.