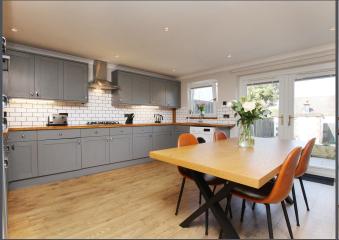

The modern kitchen/dining area is a delightful space, perfect for both cooking and entertaining. Equipped with ample stylish storage units and integrated appliances the kitchen overlooks the rear garden accessible via French doors.