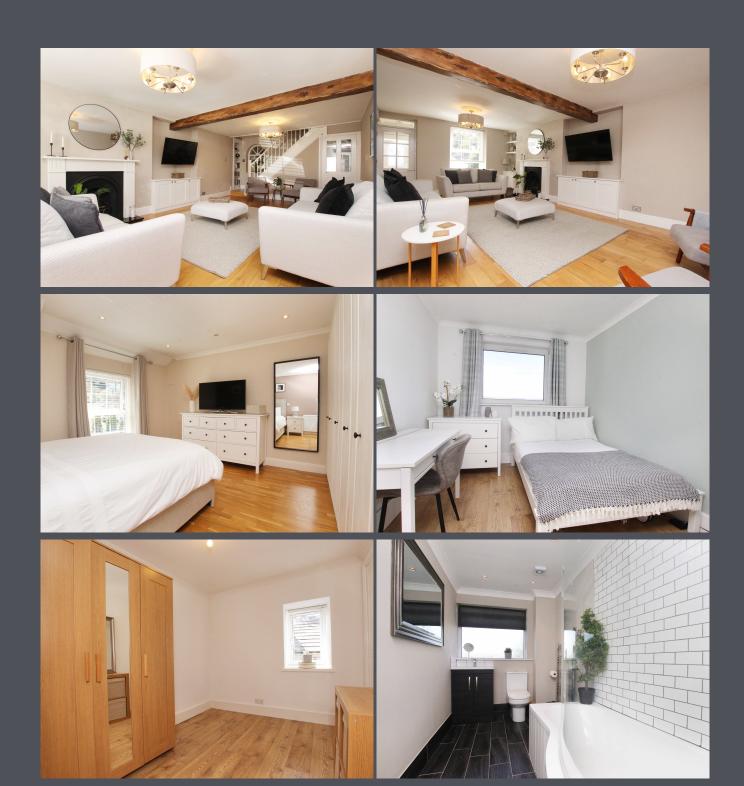

Step inside to discover a welcoming entrance porch that leads into a spacious and inviting lounge. The lounge boasts charming wooden flooring, open plan stairs and a focal point fireplace, creating a cozy atmosphere.

Upstairs, three well-proportioned bedrooms await, all featuring practical laminate flooring. The master bedroom is a generous double with built-in wardrobes, providing ample storage space. Bedrooms two is also a double with the final bedroom being a generous single.

Completing the accommodation is a contemporary bathroom, tastefully tiled and fitted with a shower over the bath and a vanity unit to the wash hand basin.

Outside, the property benefits from off-road parking and a beautifully maintained rear garden. The garden is an ideal outdoor space, with a patio area perfect for al fresco dining, a lawn, and a practical garden shed.