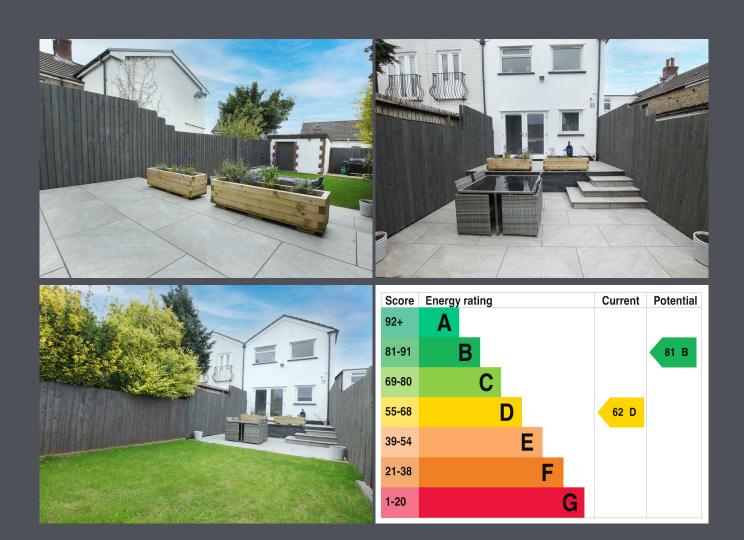

Completing the accommodation is a contemporary bathroom, tastefully tiled and fitted with a shower over the bath and a vanity unit to the wash hand basin.

Outside, the property benefits from off-road parking and a beautifully maintained rear garden. The garden is an ideal outdoor space, with a patio area perfect for al fresco dining, a lawn, and a practical garden shed.