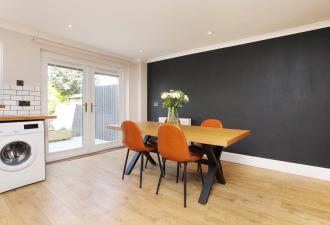

The modern kitchen/dining area is a delightful space, perfect for both cooking and entertaining. Equipped with ample stylish storage units and integrated appliances the kitchen overlooks the rear garden accessible via French doors.