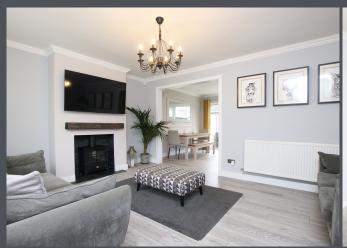

The property features a bright and inviting lounge with laminate flooring, a charming fireplace, and a large window that floods the room with natural light. The lounge seamlessly connects to the dining area, creating an open-plan living space.