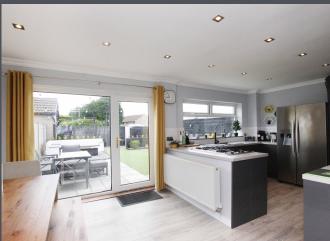

The modern kitchen-diner, also with matching laminate flooring, offers ample storage units and features both a standard window and a large full-height window, ensuring the room is bathed in natural light.