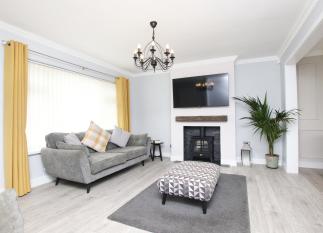

The property features a bright and inviting lounge with laminate flooring, a charming fireplace, and a large window that floods the room with natural light. The lounge seamlessly connects to the dining area, creating an open-plan living space.