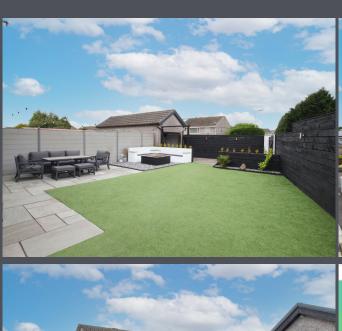

The contemporary bathroom is fully tiled with ceramic tiles on the walls and floor, and includes a shower over the bath and a vanity unit.

Outside, the property boasts a large corner plot with ample off-road parking on the paved front driveway. The low-maintenance rear garden features a substantial area of artificial lawn, a large patio, a fire pit with bench seating, chipping areas, and raised planters.