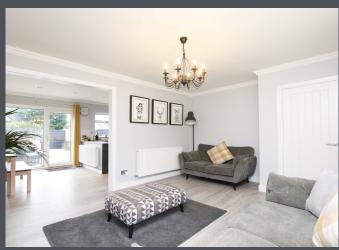

The property features a bright and inviting lounge with laminate flooring, a charming fireplace, and a large window that floods the room with natural light. The lounge seamlessly connects to the dining area, creating an open-plan living space.