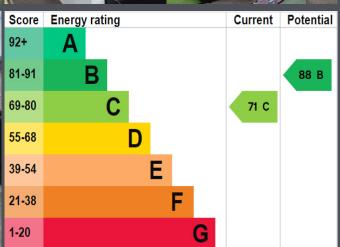

h ceramic tiles on the walls and floor, and includes a shower over the bath and a vanity unit.

Outside, the property boasts a large corner plot with ample off-road parking on the paved front driveway. The low-maintenance rear garden features a substantial area of artificial lawn, a large patio, a fire pit with bench seating, chipping areas, and raised planters.

Additional off-road parking and a large detached garage are located to the rear of the property.

This beautifully maintained home with its impressive garden is a must-see. To book your viewing, please call today.







103 Talbot Road Talbot Green CF72 8AE www.3EA.uk

mail@3EA.uk















103 Talbot Road Talbot Green CF72 8AE www.3EA.uk

mail@3EA.uk





103 Talbot Road Talbot Green CF72 8AE www.3EA.uk

mail@3EA.uk