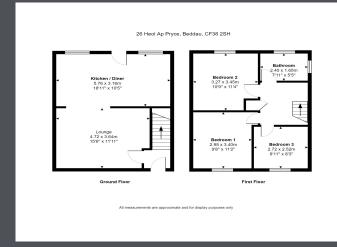

ceramic tiles on the walls and floor, and includes a shower over the bath and a vanity unit.

Outside, the property boasts a large corner plot with ample off-road parking on the paved front driveway. The low-maintenance rear garden features a substantial area of artificial lawn, a large patio, a fire pit with bench seating, chipping areas, and raised planters.

Additional off-road parking and a large detached garage are located to the rear of the property.

This beautifully maintained home with its impressive garden is a must-see. To book your viewing, please call today.







103 Talbot Road Talbot Green CF72 8AE www.3EA.uk

mail@3EA.uk















103 Talbot Road Talbot Green CF72 8AE www.3EA.uk

mail@3EA.uk





103 Talbot Road Talbot Green CF72 8AE www.3EA.uk

mail@3EA.uk