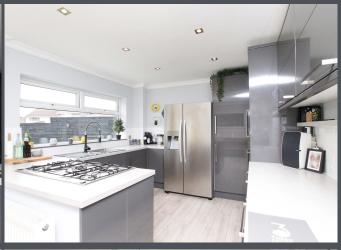

The modern kitchen-diner, also with matching laminate flooring, offers ample storage units and features both a standard window and a large full-height window, ensuring the room is bathed in natural light.