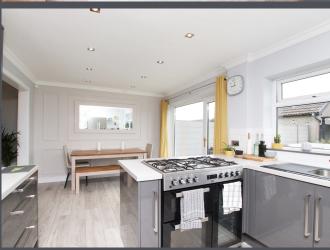

The modern kitchen-diner, also with matching laminate flooring, offers ample storage units and features both a standard window and a large full-height window, ensuring the room is bathed in natural light.