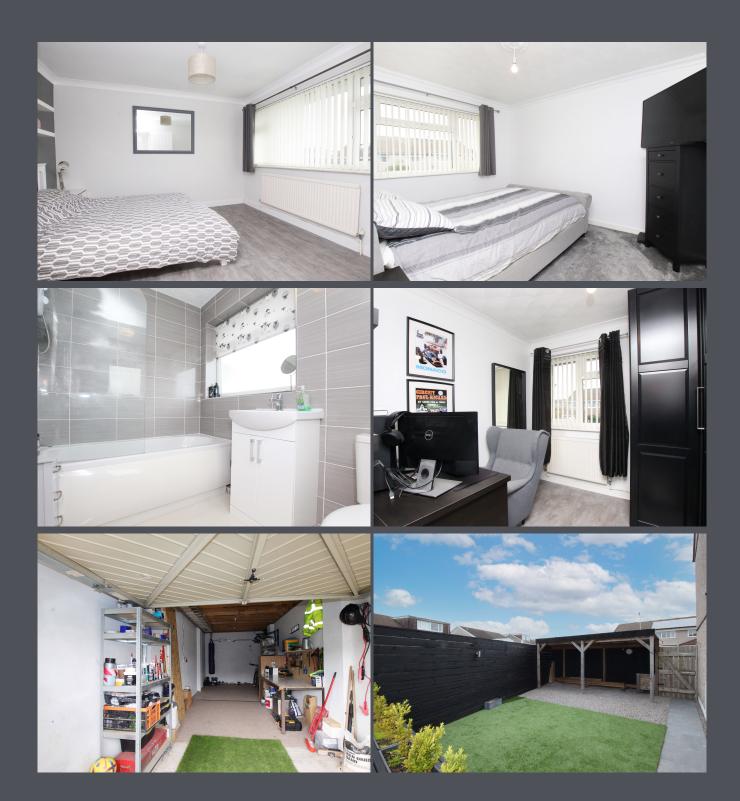

The master bedroom is a generous double with laminate flooring. The second bedroom is another spacious double, this time with carpeted flooring. The third bedroom is a sizable single, also with laminate flooring.

The contemporary bathroom is fully tiled with ceramic tiles on the walls and floor, and includes a shower over the bath and a vanity unit.

Outside, the property boasts a large corner plot with ample off-road parking on the paved front driveway. The low-maintenance rear garden features a substantial area of artificial lawn, a large patio, a fire pit with bench seating, chipping areas, and raised planters.

Additional off-road parking and a large detached garage are located to the rear of the property.

This beautifully maintained home with its impressive garden is a must-see. To book your viewing, please call today.