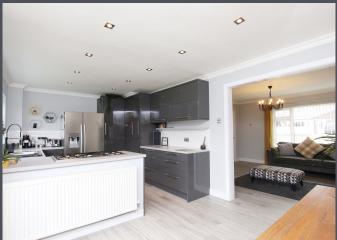

The modern kitchen-diner, also with matching laminate flooring, offers ample storage units and features both a standard window and a large full-height window, ensuring the room is bathed in natural light.