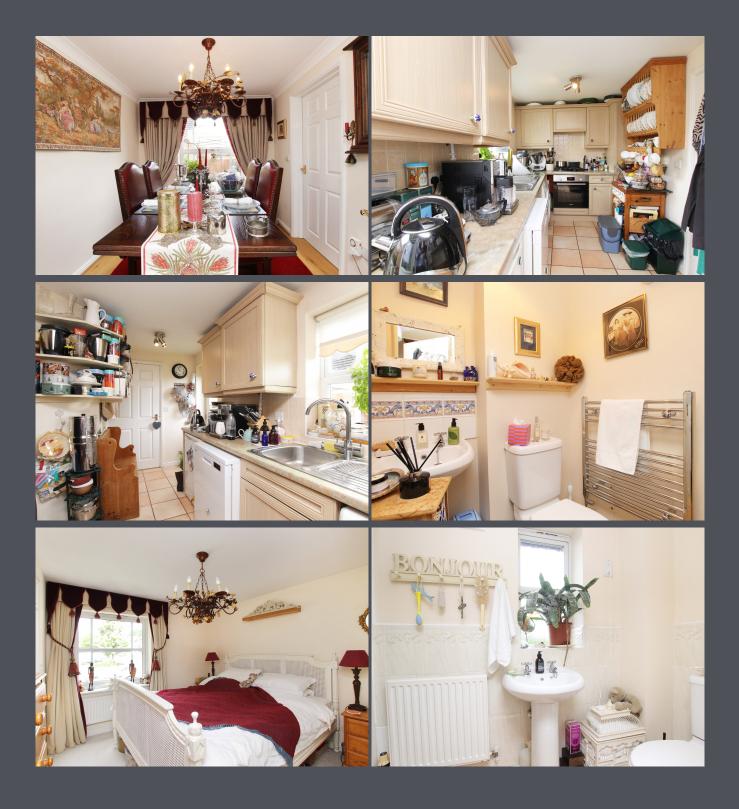

The property features a welcoming entrance hallway with solid wooden flooring providing access to all rooms, including a convenient ground floor WC.

The lounge boasts solid wooden flooring and double doors that open into the dining area, which also features matching solid wooden flooring.

At the rear of the property, the kitchen is equipped with ceramic tile flooring and walls, ample storage units, and integrated appliances including an oven, hob, and extractor hood.

Upstairs, you will find three double bedrooms, all with cozy carpeting. The master bedroom benefits from built-in wardrobes and and en-suite shower room.

Completing this lovely home is the family bathroom, featuring ceramic tile walls and a shower over the bath.

Outside, the property offers off-road parking leading to a single garage, as well as front and south facing rear gardens laid to lawn with mature shrubs.