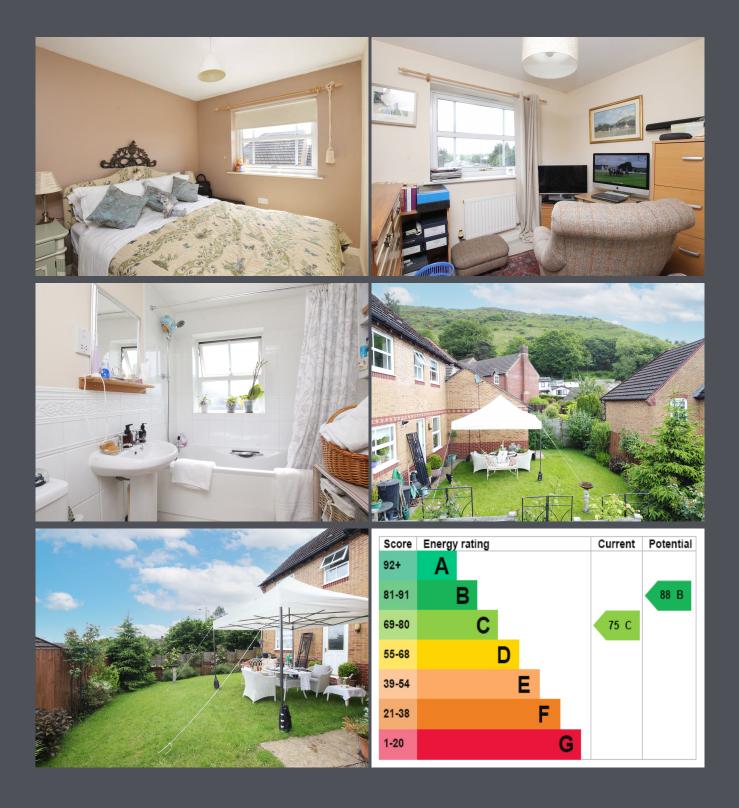

At the rear of the property, the kitchen is equipped with ceramic tile flooring and walls, ample storage units, and integrated appliances including an oven, hob, and extractor hood.

Upstairs, you will find three double bedrooms, all with cozy carpeting. The master bedroom benefits from built-in wardrobes and and en-suite shower room.

Completing this lovely home is the family bathroom, featuring ceramic tile walls and a shower over the bath.

Outside, the property offers off-road parking leading to a single garage, as well as front and south facing rear gardens laid to lawn with mature shrubs.