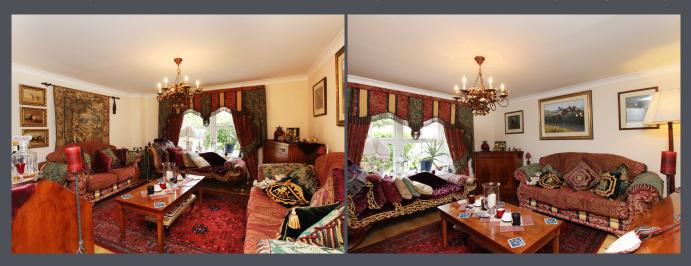

The property features a welcoming entrance hallway with solid wooden flooring providing access to all rooms, including a convenient ground floor WC.

The lounge boasts solid wooden flooring and double doors that open into the dining area, which also features matching solid wooden flooring.