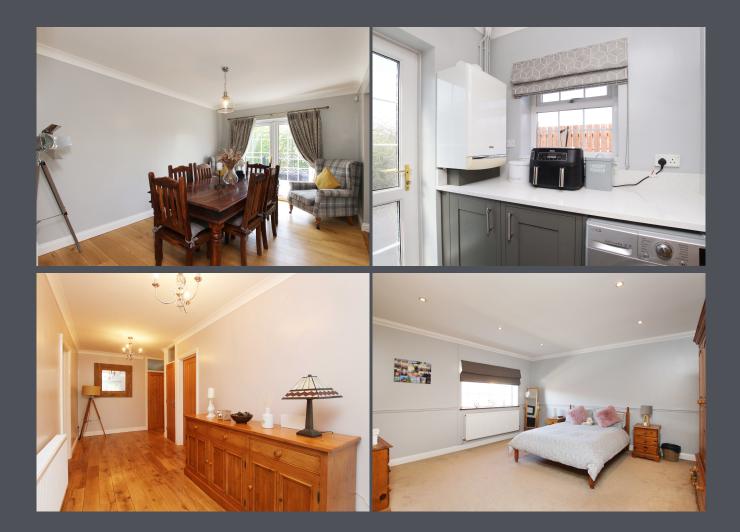

The second reception room, also spacious, beckons with its solid wood flooring and inviting French doors opening to the front garden.

At the rear, the kitchen diner awaits, adorned with oversized ceramic tiles, ample units, an island, integrated dishwasher, and a large range oven with an extractor hood. The dining area, boasting solid wood flooring and French Doors to the rear garden, bathes in sunlight from its triple aspect windows.

A separate utility room lies just off the kitchen, adding convenience to the household.

The four generous double bedrooms, each offering its own charm. The master suite delights with carpeting, an en-suite shower room with ceramic tiles and a corner shower. The remaining bedrooms feature the enduring appeal of solid wood flooring.