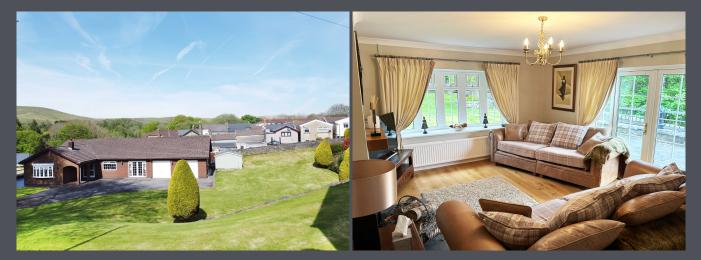

Step inside to discover a large hallway adorned with solid wood flooring, seamlessly connecting to every corner of this magnificent home.

The spacious lounge exudes warmth with its solid wood flooring and captivating solid wood feature fireplace. Flooded with natural light from its front window and French Doors, it offers a cozy retreat.

Completing this home is the family bathroom, featuring ceramic tiles, a vanity unit, a freestanding bath, and a spacious walk-in shower.

Outside, the property unfolds onto a substantial plot, accessed through a gated entrance leading to a long driveway and the double integrated garage. Lush lawns, two patio areas, mature shrubs, and captivat