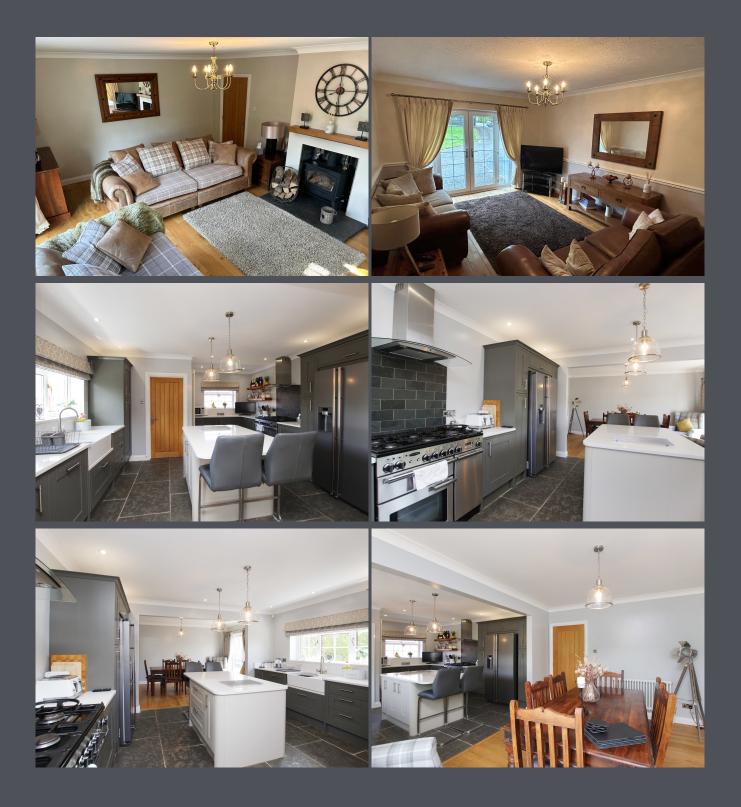

Step inside to discover a large hallway adorned with solid wood flooring, seamlessly connecting to every corner of this magnificent home.

The spacious lounge exudes warmth with its solid wood flooring and captivating solid wood feature fireplace. Flooded with natural light from its front window and French Doors, it offers a cozy retreat.

The second reception room, also spacious, beckons with its solid wood flooring and inviting French doors opening to the front garden.

At the rear, the kitchen diner awaits, adorned with oversized ceramic tiles, ample units, an island, integrated dishwasher, and a large range oven with an extractor hood. The dining area, boasting solid wood flooring and French Doors to the rear garden, bathes in sunlight from its triple aspect windows.

A separate utility room lies just off the kitchen, adding convenience to the household.

The four generous double bedrooms, each offering its own charm. The master suite delights with carpeting, an en-suite shower room with ceramic tiles and a corner shower. The remaining bedrooms feature the enduring appeal of solid wood flooring.