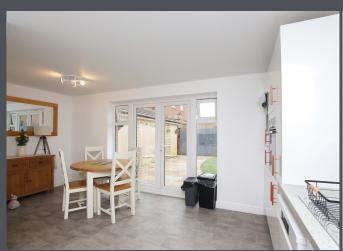

Upon entry, you're welcomed by an entrance hallway adorned with oversized ceramic tiles, seamlessly leading to all areas of the home.

The well-proportioned lounge is enhanced by laminate flooring.

Towards the rear lies a splendid, contemporary kitchen/diner, featuring ceramic tile effect cushioned flooring, integrated Neff appliances, and French doors offering views of the rear garden.