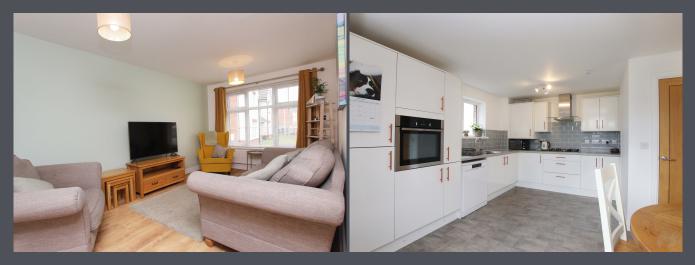

Upon entry, you're welcomed by an entrance hallway adorned with oversized ceramic tiles, seamlessly leading to all areas of the home.

The well-proportioned lounge is enhanced by laminate flooring.

Towards the rear lies a splendid, contemporary kitchen/diner, featuring ceramic tile effect cushioned flooring, integrated Neff appliances, and French doors offering views of the rear garden.