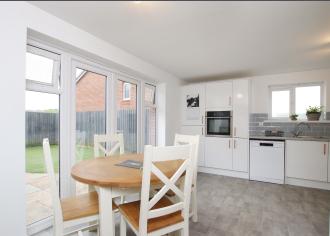

Upon entry, you're welcomed by an entrance hallway adorned with oversized ceramic tiles, seamlessly leading to all areas of the home.

The well-proportioned lounge is enhanced by laminate flooring.

Towards the rear lies a splendid, contemporary kitchen/diner, featuring ceramic tile effect cushioned flooring, integrated Neff appliances, and French doors offering views of the rear garden.