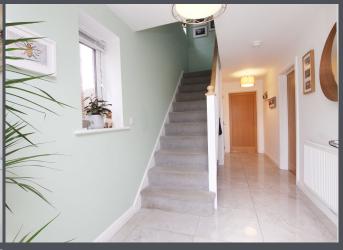

Upon entry, you're welcomed by an entrance hallway adorned with oversized ceramic tiles, seamlessly leading to all areas of the home.

The well-proportioned lounge is enhanced by laminate flooring.

Towards the rear lies a splendid, contemporary kitchen/diner, featuring ceramic tile effect cushioned flooring, integrated Neff appliances, and French doors offering views of the rear garden.