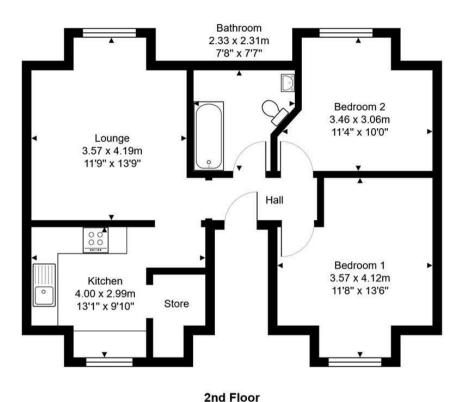

## 68c High Street, Kinross, KY13 8AJ

Total Area: 55.9 m<sup>2</sup> ... 602 ft<sup>2</sup>

**SOLICITORS | PROPERTY** 

62 High Street, Kinross, KY13 8AN

Tel: 01577 863424 www.morganlaw.co.uk

s1 homes.com