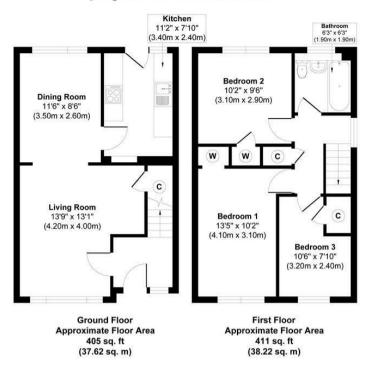

## Springfield Park, Kinross KY13 8QT

Approx. Gross Internal Floor Area 816 sq. ft / 75.84 sq. m Illustration for identification purposes only, measurements approximate, not to scale. Copyright

**SOLICITORS | PROPERTY** 