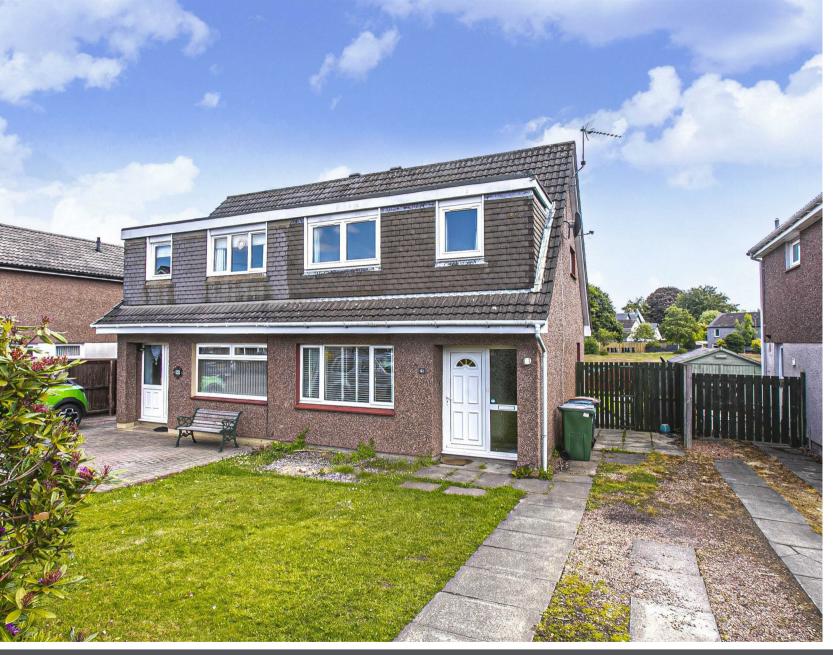

Morgans

**PROPERTY** 

61 Springfield Park, Kinross, KY13 8QT Offers Over £190,000

61 Springfield Park is a well presented semi-detached villa and is ideally located in a sought after residential location in Kinross. Access is given to the front into a brightly presented porch which leads into the lounge and has stairs to the upper level. The lounge is a good sized room with a large picture window overlooking the front of the property and has open plan access through to the dining room. The dining area has a window to the rear and door to the kitchen. The modern kitchen has ample units at base and wall level, integrated appliances and space for free standing washing machine and fridge freezer with rear door leading to the garden. This room affords a great deal of natural light with dual aspect windows. The upper level has three good sized bedrooms and a modern family bathroom. Externally this property has garden ground to both front and rear with a driveway to the side of the property. The fully enclosed rear garden is mainly laid to lawn with a decked seating area. Viewing is highly recommended.