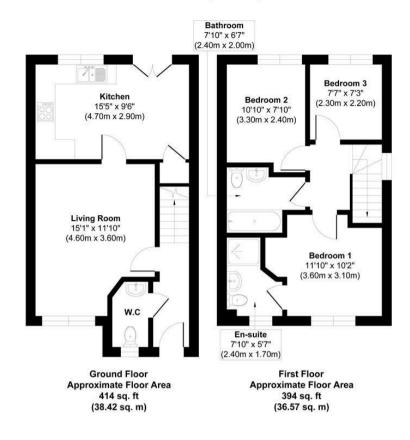

Morgans

25 Acremoar Drive, Kinross, KY13 8RD Offers Over £195,000

25 Acremoar Drive is a modern end-terraced villa ideally located in the popular town of Kinross. This delightful property offers a perfect blend of comfort and convenience, making it an ideal home for families or buy to let investors. As you enter, you are welcomed by a bright hall with access to a ground floor w.c. The hallway leads to a spacious lounge that provides a warm and inviting atmosphere, perfect for relaxation or entertaining guests. The well-appointed breakfasting kitchen is designed for both functionality and style, offering ample space for dining and culinary pursuits. The upper level boasts three good sized bedrooms with the principle suite having an en-suite shower room and a modern family bathroom. Outside, you will find a private garden, a wonderful space for outdoor activities or simply enjoying the fresh air. The property also features driveway parking with electric car charging port, adding to the convenience of this lovely home. This end terrace house is a wonderful choice for anyone looking to settle in a friendly community while enjoying the comforts of modern living. With its thoughtful layout and prime location, 25 Acremoar Drive is a property not to be missed.

## Acremoar Drive, Kinross, KY13 8RD

Approx. Gross Internal Floor Area 808 sq. ft / 74.99 sq. m Illustration for identification purposes only, measurements approximate, not to scale. Copyright

**SOLICITORS | PROPERTY** 