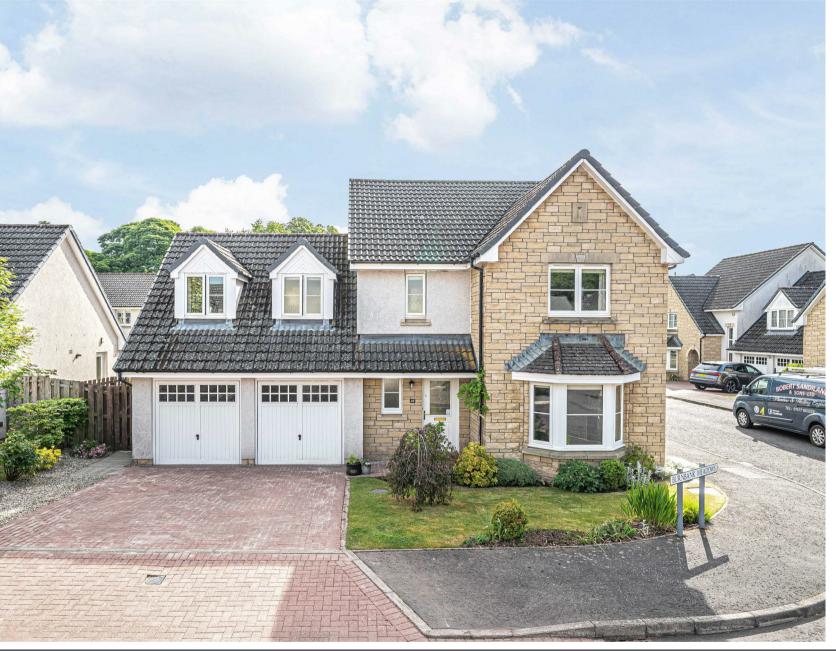

Morgans

**PROPERTY** 

49 Burnbank Meadows, Kinross, KY13 8GE Offers Over £430,000

Burnbank Meadows is an immaculately presented detached property, finished to a high standard and set on a generous corner plot offering an exceptional living experience for families seeking both comfort and style. Upon entering, you are welcomed into a large hallway that is bright and spacious with ground floor cloakroom and leads directly into the beautifully designed lounge featuring a charming bay window that floods the room with natural light. The contemporary fire with surround adds a touch of elegance, making it the perfect space for relaxation or entertaining guests. The heart of the home is undoubtedly the modern open-plan kitchen/family room, which seamlessly connects to the rear garden and to a separate dining room, ideal for family gatherings and dinner parties. A useful utility off the kitchen has access to the garage and the rear garden. This impressive residence comprises four spacious double bedrooms, with two of the bedrooms benefiting from ensuite shower rooms, while the impressive family bathroom, caters to the needs of the household. The outdoor space is equally impressive, with a large enclosed rear garden that is mainly laid to lawn, providing a safe and serene environment for children and pets to play. The expansive patio area is ideal for alfresco dining or simply relaxing in the sun, while mature shrubs add a touch of greenery and privacy. To the front of the property is a mono block driveway leading to the double integrated garage and lawn area. With flexible family accommodation spread over two floors, this property is designed to adapt to your lifestyle whether you are looking for a peaceful sanctuary or a vibrant family hub. With its prime location in Kinross, residents can enjoy the tranquillity of suburban living while being within easy reach of local amenities and transport links.