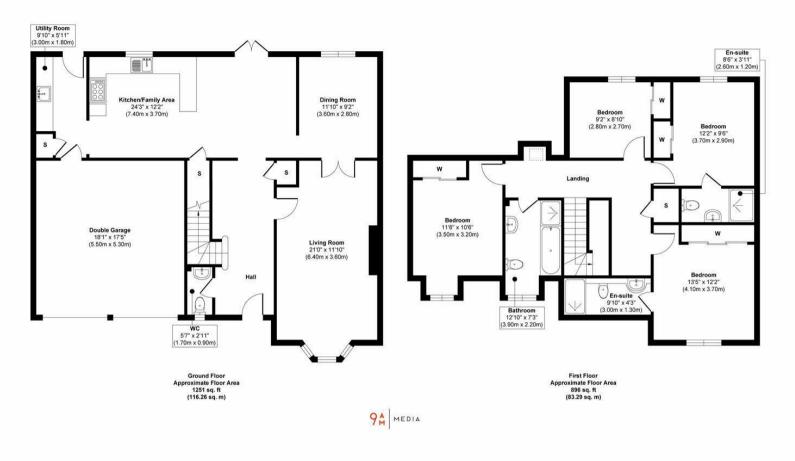

## Approx. Gross Internal Floor Area 2147 sq. ft / 199.55 sq. m (Including Garage)

This floor plan is for illustrative and marketing purposes only and is to be used as a guide only. No details are guaranteed on measurements, floor areas, or orientation and do not form any agreement. No liability is taken for error, omission or misstatement. A party must rely upon its own inspection(s). Created by 9AM Media