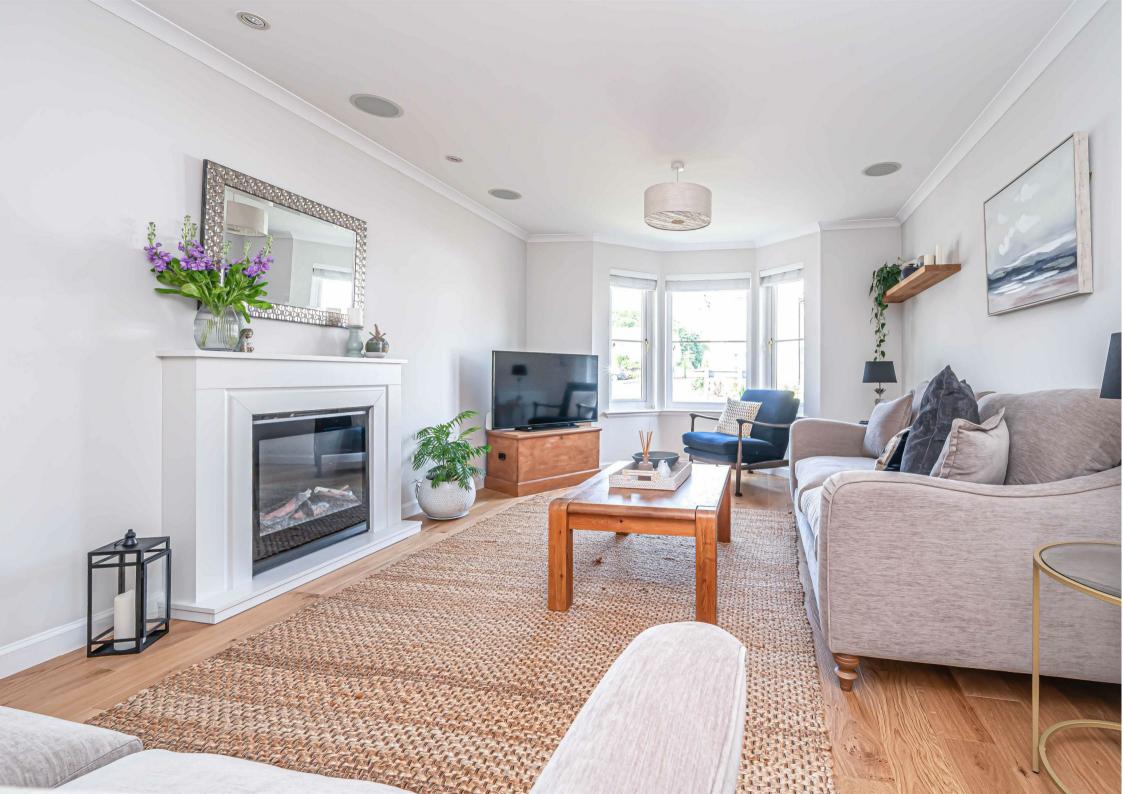

Morgans

**PROPERTY** 

49 Burnbank Meadows, Kinross, KY13 8GE Offers Over £430,000

Burnbank Meadows is an immaculately presented detached property, finished to a high standard and set on a generous corner plot offering an exceptional living experience for families seeking both comfort and style. Upon entering, you are welcomed into a large hallway that is bright and spacious with ground floor cloakroom and leads directly into the beautifully designed lounge featuring a charming bay window that floods the room with natural light. The contemporary fire with surround adds a touch of elegance, making it the perfect space for relaxation or entertaining guests. The heart of the home is undoubtedly the modern open-plan kitchen/family room, which seamlessly connects to the rear garden and to a separate dining room, ideal for family gatherings and dinner parties. A useful utility off the kitchen has access to the garage and the rear garden. This impressive residence comprises four spacious double bedrooms, with two of the bedrooms benefiting from ensuite shower rooms, while the impressive family bathroom, caters to the needs of the household. The outdoor space is equally impressive, with a large enclosed rear garden that is mainly laid to lawn, providing a safe and serene environment for children and pets to play. The expansive patio area is ideal for alfresco dining or simply relaxing in the sun, while mature shrubs add a touch of greenery and privacy. To the front of the property is a mono block driveway leading to the double integrated garage and lawn area. With flexible family accommodation spread over two floors, this property is designed to adapt to your lifestyle whether you are looking for a peaceful sanctuary or a vibrant family hub. With its prime location in Kinross, residents can enjoy the tranquillity of suburban living while being within easy reach of local amenities and transport links.