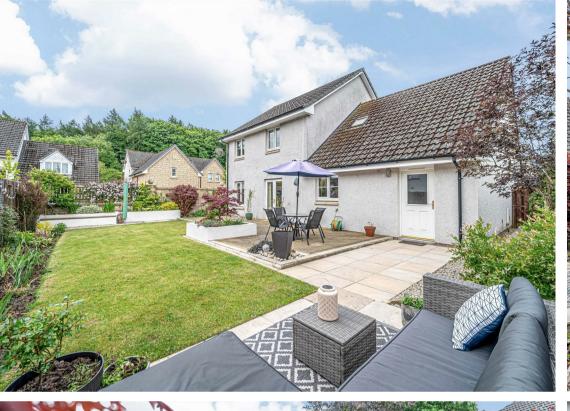

Morgans

**PROPERTY** 

49 Burnbank Meadows, Kinross, KY13 8GE Offers Over £430,000

Burnbank Meadows is an immaculately presented detached property, finished to a high standard and set on a generous corner plot offering an exceptional living experience for families seeking both comfort and style. Upon entering, you are welcomed into a large hallway that is bright and spacious with ground floor cloakroom and leads directly into the beautifully designed lounge featuring a charming bay window that floods the room with natural light. The contemporary fire with surround adds a touch of elegance, making it the perfect space for relaxation or entertaining guests. The heart of the home is undoubtedly the modern open-plan kitchen/family room, which seamlessly connects to the rear garden and to a separate dining room, ideal for family gatherings and dinner parties. A useful utility off the kitchen has access to the garage and the rear garden. This impressive residence comprises four spacious double bedrooms, with two of the bedrooms benefiting from ensuite shower rooms, while the impressive family bathroom, caters to the needs of the household. The outdoor space is equally impressive, with a large enclosed rear garden that is mainly laid to lawn, providing a safe and serene environment for children and pets to play. The expansive patio area is ideal for alfresco dining or simply relaxing in the sun, while mature shrubs add a touch of greenery and privacy. To the front of the property is a mono block driveway leading to the double integrated garage and lawn area. With flexible family accommodation spread over two floors, this property is designed to adapt to your lifestyle whether you are looking for a peaceful sanctuary or a vibrant family hub. With its prime location in Kinross, residents can enjoy the tranquillity of suburban living while being within easy reach of local amenities and transport links.