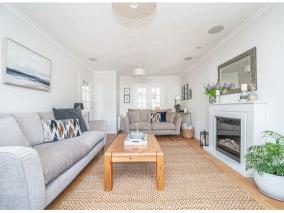

Morgans

**PROPERTY** 

49 Burnbank Meadows, Kinross, KY13 8GE Offers Over £430,000

Burnbank Meadows is an immaculately presented detached property, finished to a high standard and set on a generous corner plot offering an exceptional living experience for families seeking both comfort and style. Upon entering, you are welcomed into a large hallway that is bright and spacious with ground floor cloakroom and leads directly into the beautifully designed lounge featuring a charming bay window that floods the room with natural light. The contemporary fire with surround adds a touch of elegance, making it the perfect space for relaxation or entertaining guests. The heart of the home is undoubtedly the modern open-plan kitchen/family room, which seamlessly connects to the rear garden and to a separate dining room, ideal for family gatherings and dinner parties. A useful utility off the kitchen has access to the garage and the rear garden. This impressive residence comprises four spacious double bedrooms, with two of the bedrooms benefiting from ensuite shower rooms, while the impressive family bathroom, caters to the needs of the household. The outdoor space is equally impressive, with a large enclosed rear garden that is mainly laid to lawn, providing a safe and serene environment for children and pets to play. The expansive patio area is ideal for alfresco dining or simply relaxing in the sun, while mature shrubs add a touch of greenery and privacy. To the front of the property is a mono block driveway leading to the double integrated garage and lawn area. With flexible family accommodation spread over two floors, this property is designed to adapt to your lifestyle whether you are looking for a peaceful sanctuary or a vibrant family hub. With its prime location in Kinross, residents can enjoy the tranquillity of suburban living while being within easy reach of local amenities and transport links.