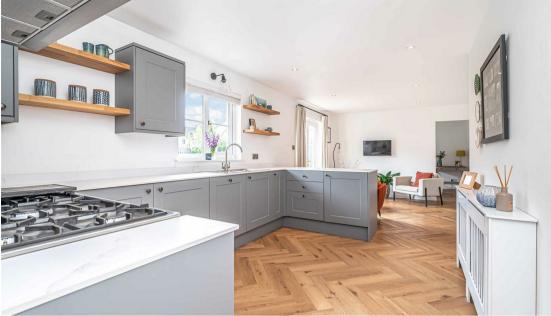

Morgans

**PROPERTY** 

49 Burnbank Meadows, Kinross, KY13 8GE Offers Over £430,000

Burnbank Meadows is an immaculately presented detached property, finished to a high standard and set on a generous corner plot offering an exceptional living experience for families seeking both comfort and style. Upon entering, you are welcomed into a large hallway that is bright and spacious with ground floor cloakroom and leads directly into the beautifully designed lounge featuring a charming bay window that floods the room with natural light. The contemporary fire with surround adds a touch of elegance, making it the perfect space for relaxation or entertaining guests. The heart of the home is undoubtedly the modern open-plan kitchen/family room, which seamlessly connects to the rear garden and to a separate dining room, ideal for family gatherings and dinner parties. A useful utility off the kitchen has access to the garage and the rear garden. This impressive residence comprises four spacious double bedrooms, with two of the bedrooms benefiting from ensuite shower rooms, while the impressive family bathroom, caters to the needs of the household. The outdoor space is equally impressive, with a large enclosed rear garden that is mainly laid to lawn, providing a safe and serene environment for children and pets to play. The expansive patio area is ideal for alfresco dining or simply relaxing in the sun, while mature shrubs add a touch of greenery and privacy. To the front of the property is a mono block driveway leading to the double integrated garage and lawn area. With flexible family accommodation spread over two floors, this property is designed to adapt to your lifestyle whether you are looking for a peaceful sanctuary or a vibrant family hub. With its prime location in Kinross, residents can enjoy the tranquillity of suburban living while being within easy reach of local amenities and transport links.