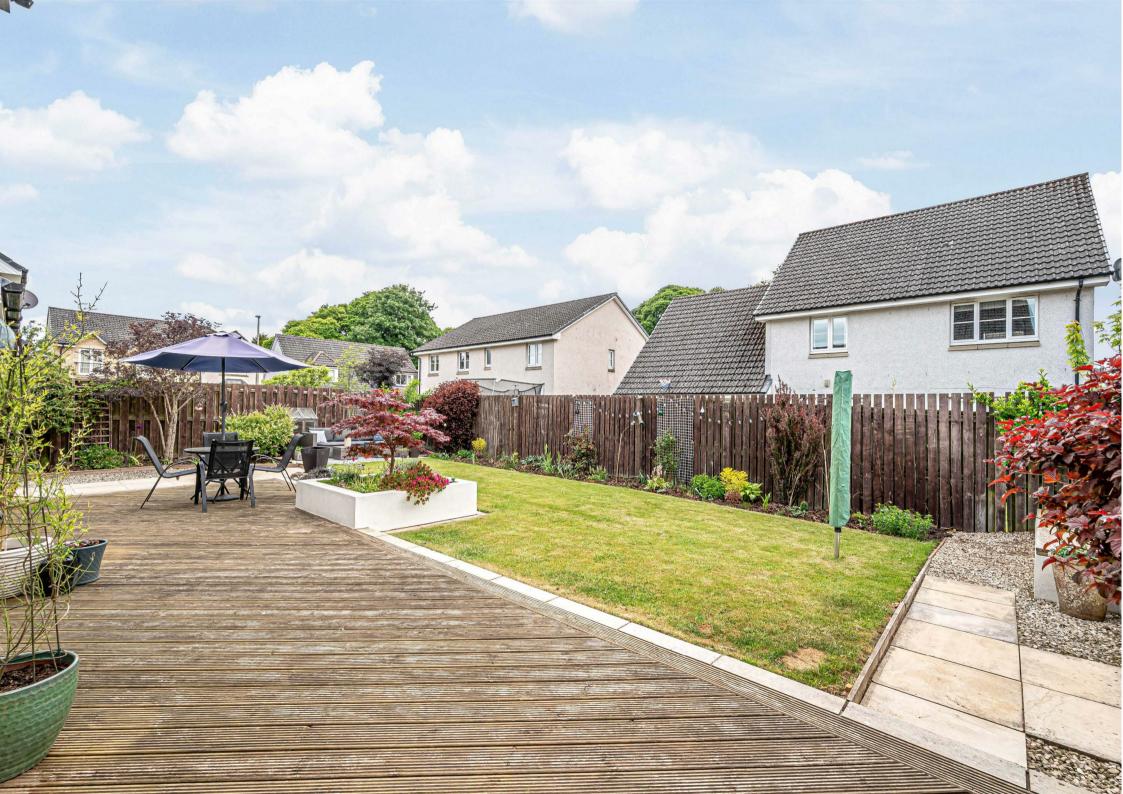

Morgans

**PROPERTY** 

49 Burnbank Meadows, Kinross, KY13 8GE Offers Over £430,000

Burnbank Meadows is an immaculately presented detached property, finished to a high standard and set on a generous corner plot offering an exceptional living experience for families seeking both comfort and style. Upon entering, you are welcomed into a large hallway that is bright and spacious with ground floor cloakroom and leads directly into the beautifully designed lounge featuring a charming bay window that floods the room with natural light. The contemporary fire with surround adds a touch of elegance, making it the perfect space for relaxation or entertaining guests. The heart of the home is undoubtedly the modern open-plan kitchen/family room, which seamlessly connects to the rear garden and to a separate dining room, ideal for family gatherings and dinner parties. A useful utility off the kitchen has access to the garage and the rear garden. This impressive residence comprises four spacious double bedrooms, with two of the bedrooms benefiting from ensuite shower rooms, while the impressive family bathroom, caters to the needs of the household. The outdoor space is equally impressive, with a large enclosed rear garden that is mainly laid to lawn, providing a safe and serene environment for children and pets to play. The expansive patio area is ideal for alfresco dining or simply relaxing in the sun, while mature shrubs add a touch of greenery and privacy. To the front of the property is a mono block driveway leading to the double integrated garage and lawn area. With flexible family accommodation spread over two floors, this property is designed to adapt to your lifestyle whether you are looking for a peaceful sanctuary or a vibrant family hub. With its prime location in Kinross, residents can enjoy the tranquillity of suburban living while being within easy reach of local amenities and transport links.