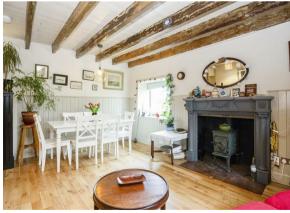

Morgans

Corner Cottage , Powmill, FK14 7NW Offers Over £270,000

Located in a picturesque setting, this charming 19th-century detached cottage offers a delightful blend of character and charm. With two inviting reception rooms, this home provides ample space for relaxation and entertaining. The lounge has a wood-burning stove and exposed beams, creating a warm and welcoming atmosphere. The farmhouse style kitchen has ample storage with Belfast sink and window overlooking the rear garden. The upper level offers two double bedrooms, making it an ideal choice for couples or small families. The bathroom is conveniently located, ensuring comfort and practicality for everyday living. One of the standout features of this cottage is its enviable plot of around 0.45 of an acre, which not only offers stunning countryside views but also presents an exciting opportunity for expansion (previously outline planning permission was granted for a 4 bedroom dwelling). The picturesque garden is an ideal space for gardening enthusiasts with lush lawns, adorned with stocked borders and detached outbuildings. This delightful cottage is not just a home; it is a lifestyle choice, offering the tranquillity of rural living while remaining accessible to local amenities.