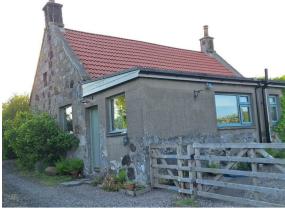

Morgans

Corner Cottage , Powmill, FK14 7NW Offers Over £270,000

Located in a picturesque setting, this charming 19th-century detached cottage offers a delightful blend of character and charm. With two inviting reception rooms, this home provides ample space for relaxation and entertaining. The lounge has a wood-burning stove and exposed beams, creating a warm and welcoming atmosphere. The farmhouse style kitchen has ample storage with Belfast sink and window overlooking the rear garden. The upper level offers two double bedrooms, making it an ideal choice for couples or small families. The bathroom is conveniently located, ensuring comfort and practicality for everyday living. One of the standout features of this cottage is its enviable plot of around 0.45 of an acre, which not only offers stunning countryside views but also presents an exciting opportunity for expansion (previously outline planning permission was granted for a 4 bedroom dwelling). The picturesque garden is an ideal space for gardening enthusiasts with lush lawns, adorned with stocked borders and detached outbuildings. This delightful cottage is not just a home; it is a lifestyle choice, offering the tranquillity of rural living while remaining accessible to local amenities.