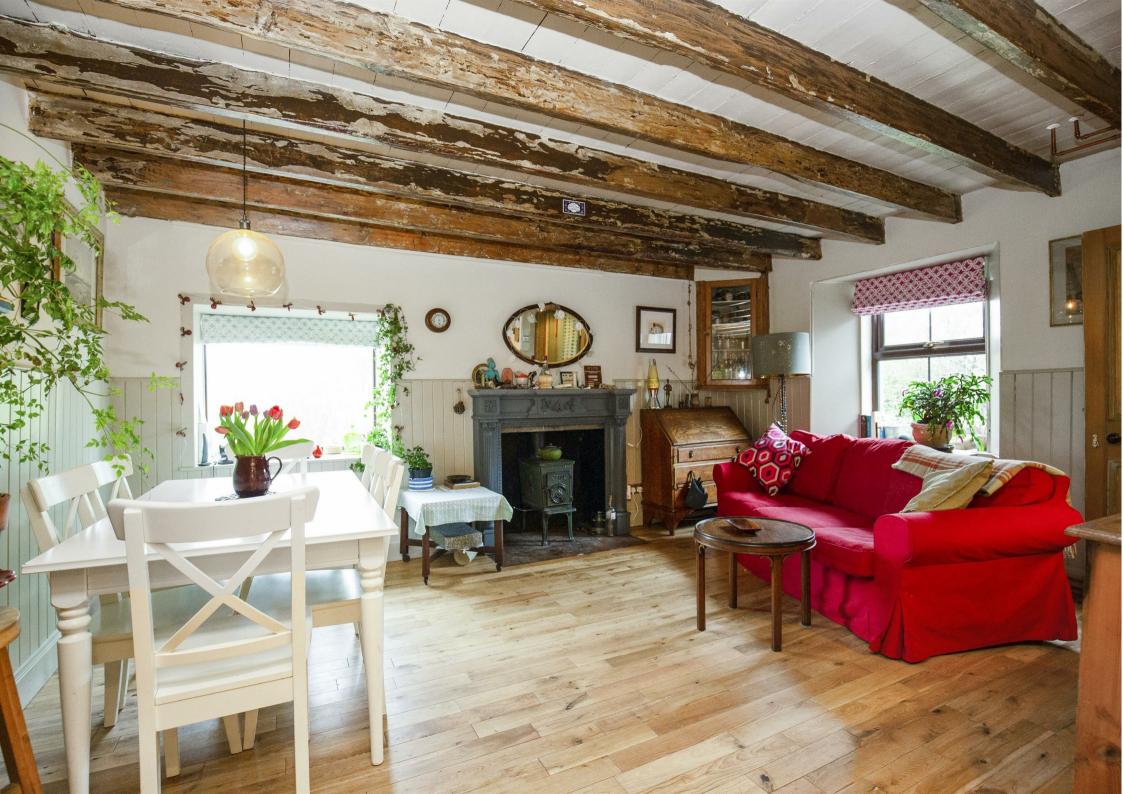

Morgans

Corner Cottage , Powmill, FK14 7NW Offers Over £270,000

Located in a picturesque setting, this charming 19th-century detached cottage offers a delightful blend of character and charm. With two inviting reception rooms, this home provides ample space for relaxation and entertaining. The lounge has a wood-burning stove and exposed beams, creating a warm and welcoming atmosphere. The farmhouse style kitchen has ample storage with Belfast sink and window overlooking the rear garden. The upper level offers two double bedrooms, making it an ideal choice for couples or small families. The bathroom is conveniently located, ensuring comfort and practicality for everyday living. One of the standout features of this cottage is its enviable plot of around 0.45 of an acre, which not only offers stunning countryside views but also presents an exciting opportunity for expansion (previously outline planning permission was granted for a 4 bedroom dwelling). The picturesque garden is an ideal space for gardening enthusiasts with lush lawns, adorned with stocked borders and detached outbuildings. This delightful cottage is not just a home; it is a lifestyle choice, offering the tranquillity of rural living while remaining accessible to local amenities.