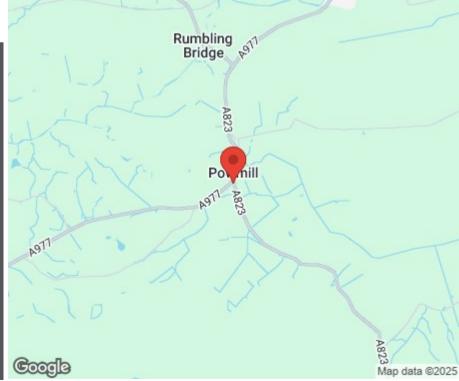

Morgans

Corner Cottage , Powmill, FK14 7NW Offers Over £270,000

Located in a picturesque setting, this charming 19th-century detached cottage offers a delightful blend of character and charm. With two inviting reception rooms, this home provides ample space for relaxation and entertaining. The lounge has a wood-burning stove and exposed beams, creating a warm and welcoming atmosphere. The farmhouse style kitchen has ample storage with Belfast sink and window overlooking the rear garden. The upper level offers two double bedrooms, making it an ideal choice for couples or small families. The bathroom is conveniently located, ensuring comfort and practicality for everyday living. One of the standout features of this cottage is its enviable plot of around 0.45 of an acre, which not only offers stunning countryside views but also presents an exciting opportunity for expansion (previously outline planning permission was granted for a 4 bedroom dwelling). The picturesque garden is an ideal space for gardening enthusiasts with lush lawns, adorned with stocked borders and detached outbuildings. This delightful cottage is not just a home; it is a lifestyle choice, offering the tranquillity of rural living while remaining accessible to local amenities.