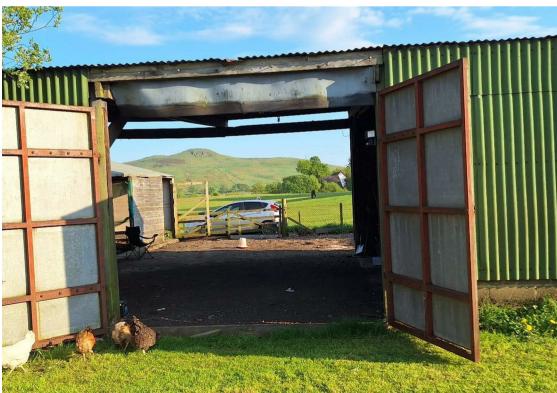

Morgans

Corner Cottage , Powmill, FK14 7NW Offers Over £270,000

Located in a picturesque setting, this charming 19th-century detached cottage offers a delightful blend of character and charm. With two inviting reception rooms, this home provides ample space for relaxation and entertaining. The lounge has a wood-burning stove and exposed beams, creating a warm and welcoming atmosphere. The farmhouse style kitchen has ample storage with Belfast sink and window overlooking the rear garden. The upper level offers two double bedrooms, making it an ideal choice for couples or small families. The bathroom is conveniently located, ensuring comfort and practicality for everyday living. One of the standout features of this cottage is its enviable plot of around 0.45 of an acre, which not only offers stunning countryside views but also presents an exciting opportunity for expansion (previously outline planning permission was granted for a 4 bedroom dwelling). The picturesque garden is an ideal space for gardening enthusiasts with lush lawns, adorned with stocked borders and detached outbuildings. This delightful cottage is not just a home; it is a lifestyle choice, offering the tranquillity of rural living while remaining accessible to local amenities.