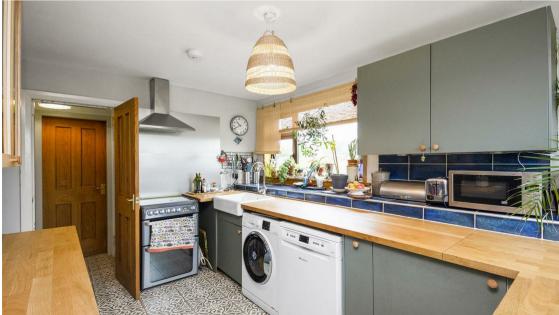

Morgans

Corner Cottage , Powmill, FK14 7NW Offers Over £270,000

Located in a picturesque setting, this charming 19th-century detached cottage offers a delightful blend of character and charm. With two inviting reception rooms, this home provides ample space for relaxation and entertaining. The lounge has a wood-burning stove and exposed beams, creating a warm and welcoming atmosphere. The farmhouse style kitchen has ample storage with Belfast sink and window overlooking the rear garden. The upper level offers two double bedrooms, making it an ideal choice for couples or small families. The bathroom is conveniently located, ensuring comfort and practicality for everyday living. One of the standout features of this cottage is its enviable plot of around 0.45 of an acre, which not only offers stunning countryside views but also presents an exciting opportunity for expansion (previously outline planning permission was granted for a 4 bedroom dwelling). The picturesque garden is an ideal space for gardening enthusiasts with lush lawns, adorned with stocked borders and detached outbuildings. This delightful cottage is not just a home; it is a lifestyle choice, offering the tranquillity of rural living while remaining accessible to local amenities.