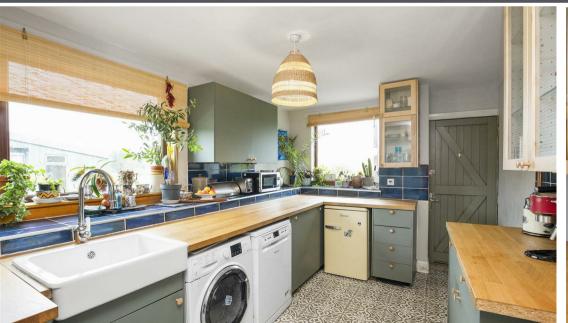

Morgans

Corner Cottage , Powmill, FK14 7NW Offers Over £270,000

Located in a picturesque setting, this charming 19th-century detached cottage offers a delightful blend of character and charm. With two inviting reception rooms, this home provides ample space for relaxation and entertaining. The lounge has a wood-burning stove and exposed beams, creating a warm and welcoming atmosphere. The farmhouse style kitchen has ample storage with Belfast sink and window overlooking the rear garden. The upper level offers two double bedrooms, making it an ideal choice for couples or small families. The bathroom is conveniently located, ensuring comfort and practicality for everyday living. One of the standout features of this cottage is its enviable plot of around 0.45 of an acre, which not only offers stunning countryside views but also presents an exciting opportunity for expansion (previously outline planning permission was granted for a 4 bedroom dwelling). The picturesque garden is an ideal space for gardening enthusiasts with lush lawns, adorned with stocked borders and detached outbuildings. This delightful cottage is not just a home; it is a lifestyle choice, offering the tranquillity of rural living while remaining accessible to local amenities.