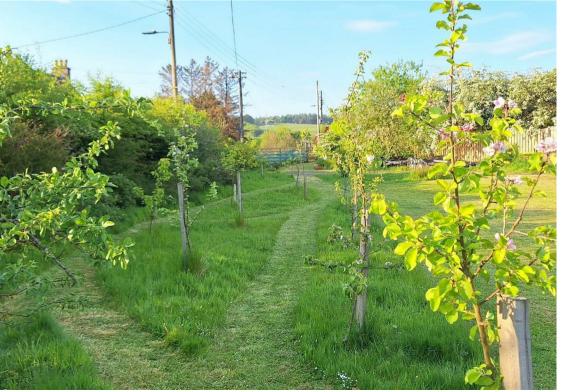

Morgans

Corner Cottage , Powmill, FK14 7NW Offers Over £270,000

Located in a picturesque setting, this charming 19th-century detached cottage offers a delightful blend of character and charm. With two inviting reception rooms, this home provides ample space for relaxation and entertaining. The lounge has a wood-burning stove and exposed beams, creating a warm and welcoming atmosphere. The farmhouse style kitchen has ample storage with Belfast sink and window overlooking the rear garden. The upper level offers two double bedrooms, making it an ideal choice for couples or small families. The bathroom is conveniently located, ensuring comfort and practicality for everyday living. One of the standout features of this cottage is its enviable plot of around 0.45 of an acre, which not only offers stunning countryside views but also presents an exciting opportunity for expansion (previously outline planning permission was granted for a 4 bedroom dwelling). The picturesque garden is an ideal space for gardening enthusiasts with lush lawns, adorned with stocked borders and detached outbuildings. This delightful cottage is not just a home; it is a lifestyle choice, offering the tranquillity of rural living while remaining accessible to local amenities.