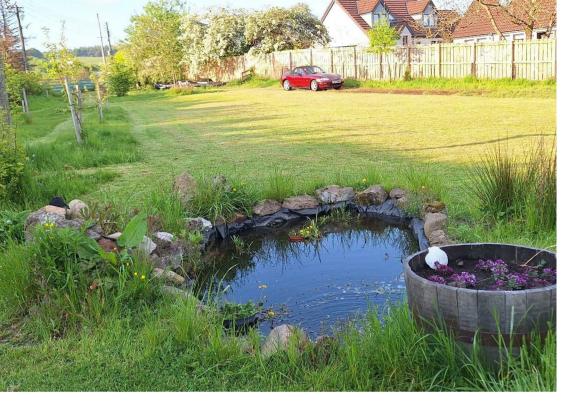

Morgans

Corner Cottage , Powmill, FK14 7NW Offers Over £270,000

Located in a picturesque setting, this charming 19th-century detached cottage offers a delightful blend of character and charm. With two inviting reception rooms, this home provides ample space for relaxation and entertaining. The lounge has a wood-burning stove and exposed beams, creating a warm and welcoming atmosphere. The farmhouse style kitchen has ample storage with Belfast sink and window overlooking the rear garden. The upper level offers two double bedrooms, making it an ideal choice for couples or small families. The bathroom is conveniently located, ensuring comfort and practicality for everyday living. One of the standout features of this cottage is its enviable plot of around 0.45 of an acre, which not only offers stunning countryside views but also presents an exciting opportunity for expansion (previously outline planning permission was granted for a 4 bedroom dwelling). The picturesque garden is an ideal space for gardening enthusiasts with lush lawns, adorned with stocked borders and detached outbuildings. This delightful cottage is not just a home; it is a lifestyle choice, offering the tranquillity of rural living while remaining accessible to local amenities.