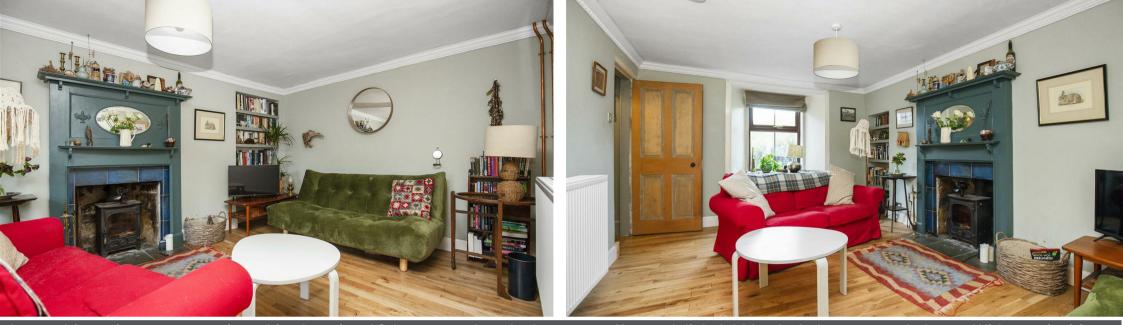

Morgans

Corner Cottage , Powmill, FK14 7NW Offers Over £270,000

Located in a picturesque setting, this charming 19th-century detached cottage offers a delightful blend of character and charm. With two inviting reception rooms, this home provides ample space for relaxation and entertaining. The lounge has a wood-burning stove and exposed beams, creating a warm and welcoming atmosphere. The farmhouse style kitchen has ample storage with Belfast sink and window overlooking the rear garden. The upper level offers two double bedrooms, making it an ideal choice for couples or small families. The bathroom is conveniently located, ensuring comfort and practicality for everyday living. One of the standout features of this cottage is its enviable plot of around 0.45 of an acre, which not only offers stunning countryside views but also presents an exciting opportunity for expansion (previously outline planning permission was granted for a 4 bedroom dwelling). The picturesque garden is an ideal space for gardening enthusiasts with lush lawns, adorned with stocked borders and detached outbuildings. This delightful cottage is not just a home; it is a lifestyle choice, offering the tranquillity of rural living while remaining accessible to local amenities.