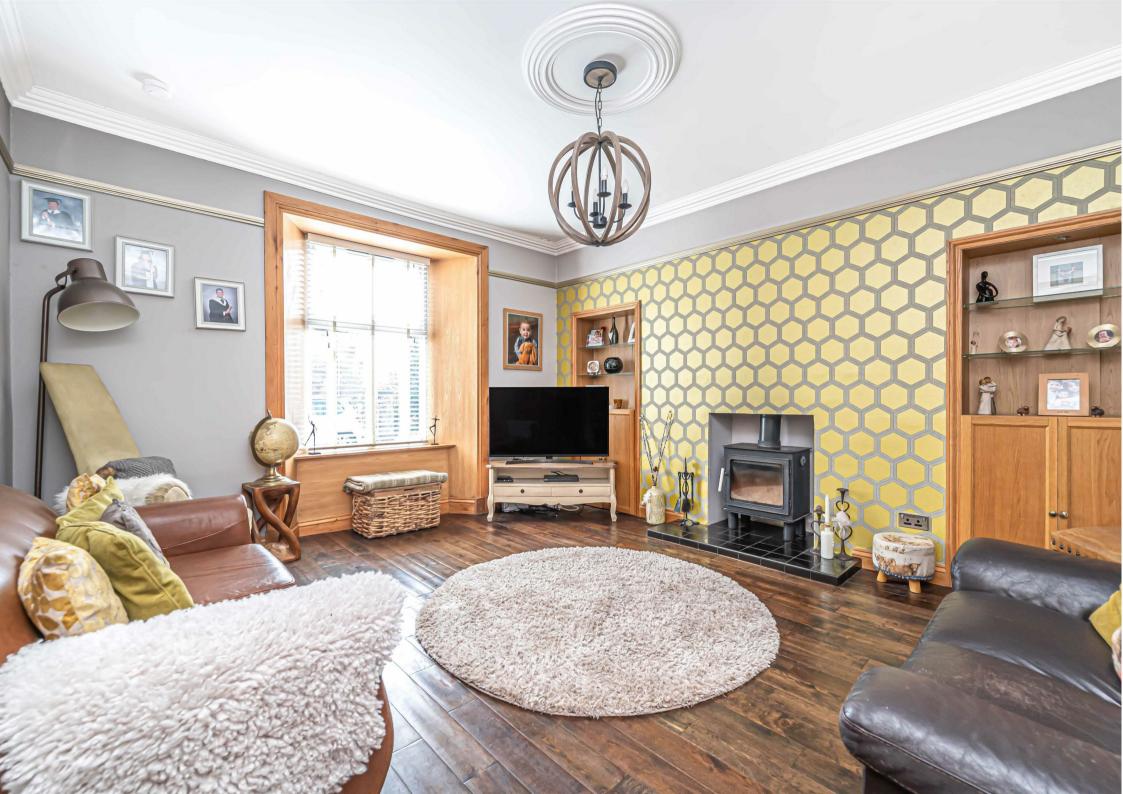

Morgans

Offers Over £360,000

28 South Street, Milnathort, KY13 9XA

Ideally located in the charming village of Milnathort, this delightful mid-terraced cottage on South Street offers a perfect blend of traditional features and modern living. As you step inside, you are greeted by a large hallway that sets the tone for the spaciousness of the home. The property boasts two inviting reception rooms, ideal for both relaxation and entertaining guests. The heart of the home is undoubtedly the dining farmhouse-style kitchen, which is enhanced by bifold doors that seamlessly connect the indoor space to the garden. This feature not only floods the kitchen with natural light but also creates a wonderful flow for outdoor dining and gatherings during the warmer months. With four generously sized bedrooms, one of which is located on the ground level this cottage is perfect for families or those seeking extra space. The principal suite is particularly impressive, featuring a dressing room and an en suite shower room, providing a private sanctuary for relaxation. Additionally, the property includes two further well-appointed bathrooms, ensuring convenience for all residents and a useful basement which is a multi-purpose space ideal for a home office/gym or a playroom. This home is a true gem, combining the charm of traditional architecture with the comforts of modern living. Whether you are looking for a family home or a peaceful retreat, this property on South Street is sure to impress. Don't miss the opportunity to make this lovely cottage your own.