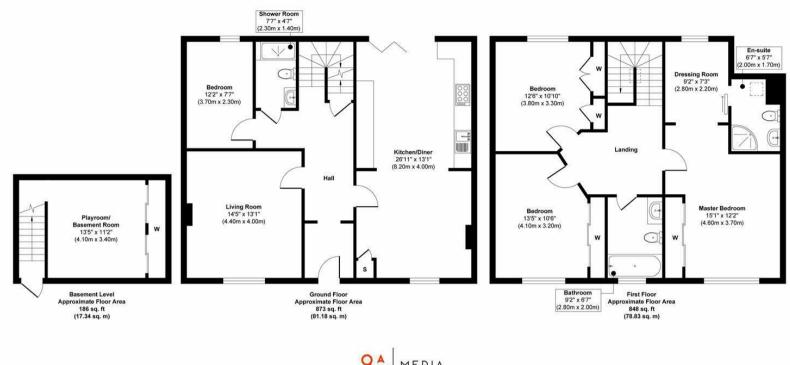

### Approx. Gross Internal Floor Area 1907 sq. ft / 177.35 sq. m

This floor plan is for illustrative and marketing purposes only and is to be used as a guide only. No details are guaranteed on measurements, floor areas, or orientation and do not form any agreement. No liability is taken for error, omission or misstatement. A party must rely upon its own inspection(s). Created by 9AM Media