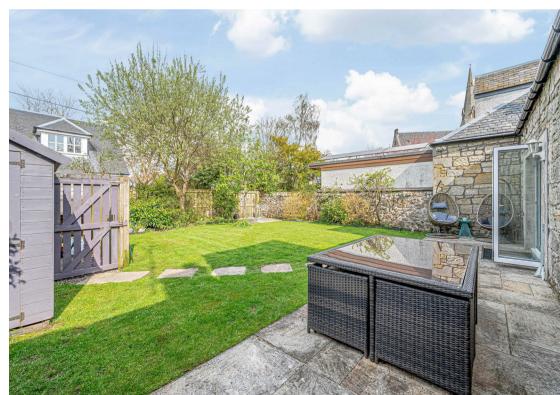

# **OUTSIDE SPACE**

Off street parking is available to the rear of the property with electric car charging point. Another standout features of this home is the private west-facing garden. This outdoor space is perfect for enjoying the afternoon sun, with a well-maintained lawn and a lovely patio seating area, ideal for al fresco dining or simply unwinding after a long day.