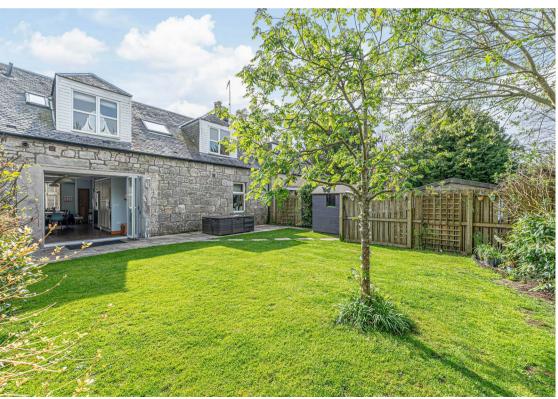

# **OUTSIDE SPACE**

Off street parking is available to the rear of the property with electric car charging point. Another standout features of this home is the private west-facing garden. This outdoor space is perfect for enjoying the afternoon sun, with a well-maintained lawn and a lovely patio seating area, ideal for al fresco dining or simply unwinding after a long day.