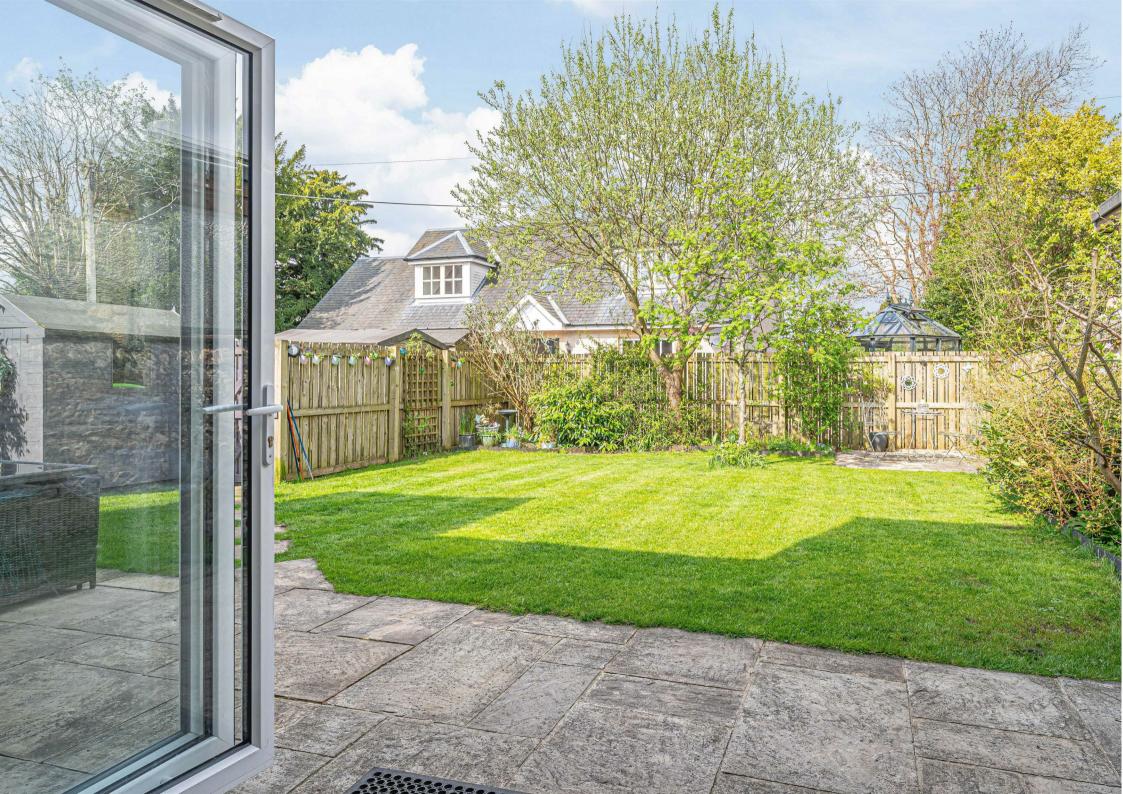

# **OUTSIDE SPACE**

Off street parking is available to the rear of the property with electric car charging point. Another standout features of this home is the private west-facing garden. This outdoor space is perfect for enjoying the afternoon sun, with a well-maintained lawn and a lovely patio seating area, ideal for al fresco dining or simply unwinding after a long day.