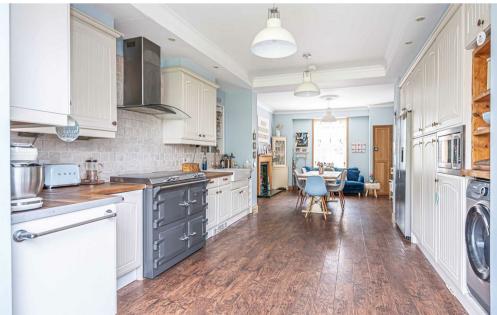

Morgans

Offers Over £360,000

28 South Street, Milnathort, KY13 9XA

Ideally located in the charming village of Milnathort, this delightful mid-terraced cottage on South Street offers a perfect blend of traditional features and modern living. As you step inside, you are greeted by a large hallway that sets the tone for the spaciousness of the home. The property boasts two inviting reception rooms, ideal for both relaxation and entertaining guests. The heart of the home is undoubtedly the dining farmhouse-style kitchen, which is enhanced by bifold doors that seamlessly connect the indoor space to the garden. This feature not only floods the kitchen with natural light but also creates a wonderful flow for outdoor dining and gatherings during the warmer months. With four generously sized bedrooms, one of which is located on the ground level this cottage is perfect for families or those seeking extra space. The principal suite is particularly impressive, featuring a dressing room and an en suite shower room, providing a private sanctuary for relaxation. Additionally, the property includes two further well-appointed bathrooms, ensuring convenience for all residents and a useful basement which is a multi-purpose space ideal for a home office/gym or a playroom. This home is a true gem, combining the charm of traditional architecture with the comforts of modern living. Whether you are looking for a family home or a peaceful retreat, this property on South Street is sure to impress. Don't miss the opportunity to make this lovely cottage your own.