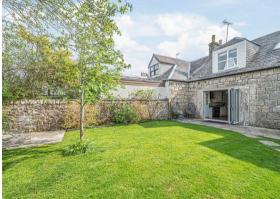

# **OUTSIDE SPACE**

Off street parking is available to the rear of the property with electric car charging point. Another standout features of this home is the private west-facing garden. This outdoor space is perfect for enjoying the afternoon sun, with a well-maintained lawn and a lovely patio seating area, ideal for al fresco dining or simply unwinding after a long day.