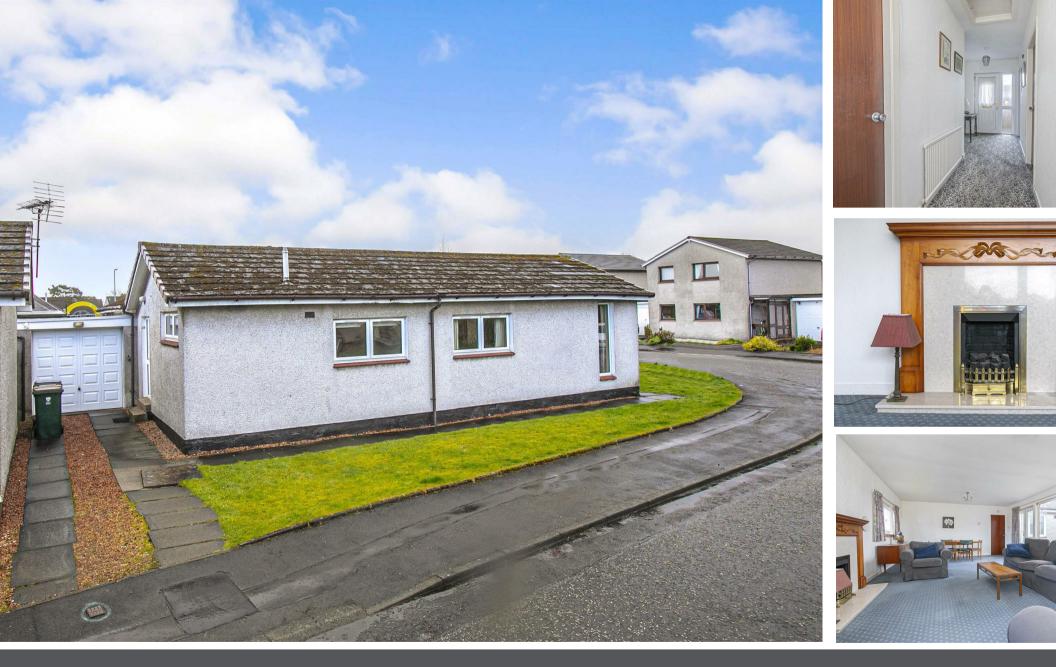

23 Whinfield Drive, Kinross, KY13 8UB

Offers Over £280,000

......

 y Jy

HI

23 Whinfield Drive is a delightful detached bungalow ideally situated in a sought after cul de sac in Kinross. Set on a large corner plot, the property boasts wrap around gardens and a driveway leading to a single garage. Upon entering, you are welcomed into a spacious L-shaped hallway which gives access to all living and bedroom accommodation. The generous lounge/dining room is bathed in natural light thanks to the impressive floor-to-ceiling windows and French doors. This feature not only enhances the sense of space but also provides a seamless connection to the garden, making it an ideal setting for both relaxation and entertaining. The kitchen is a good sized room with window to the front and space for a breakfasting table and chairs. The bungalow comprises three well-proportioned bedrooms, each offering a tranquil retreat for rest and relaxation. The modern shower room is tastefully designed, ensuring convenience and style for everyday living. This property is perfect for those seeking a peaceful lifestyle, while still being close to local amenities. With its spacious layout, this bungalow is a wonderful opportunity for families, retirees, or anyone looking to enjoy the benefits of single-storey living. Don't miss the chance to make this lovely home your own.

## OUTSIDE SPACE

Externally this property has driveway parking to the front leading to a single garage. The garage has power and light and a rear door leading to the garden. The rear garden is fully enclosed with patio seating area, lawn and separate drying area.