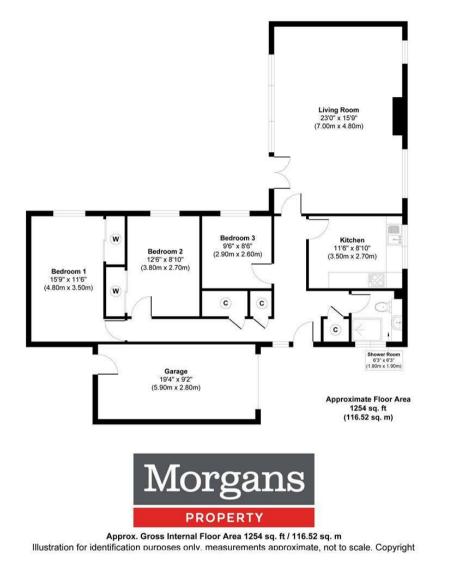

23 Whinfield Drive, Kinross, KY13 8UB

Offers Over £280,000

......

 y Jy

HI

23 Whinfield Drive is a delightful detached bungalow ideally situated in a sought after cul de sac in Kinross. Set on a large corner plot, the property boasts wrap around gardens and a driveway leading to a single garage. Upon entering, you are welcomed into a spacious L-shaped hallway which gives access to all living and bedroom accommodation. The generous lounge/dining room is bathed in natural light thanks to the impressive floor-to-ceiling windows and French doors. This feature not only enhances the sense of space but also provides a seamless connection to the garden, making it an ideal setting for both relaxation and entertaining. The kitchen is a good sized room with window to the front and space for a breakfasting table and chairs. The bungalow comprises three well-proportioned bedrooms, each offering a tranquil retreat for rest and relaxation. The modern shower room is tastefully designed, ensuring convenience and style for everyday living. This property is perfect for those seeking a peaceful lifestyle, while still being close to local amenities. With its spacious layout, this bungalow is a wonderful opportunity for families, retirees, or anyone looking to enjoy the benefits of single-storey living. Don't miss the chance to make this lovely home your own.

## OUTSIDE SPACE

Externally this property has driveway parking to the front leading to a single garage. The garage has power and light and a rear door leading to the garden. The rear garden is fully enclosed with patio seating area, lawn and separate drying area.