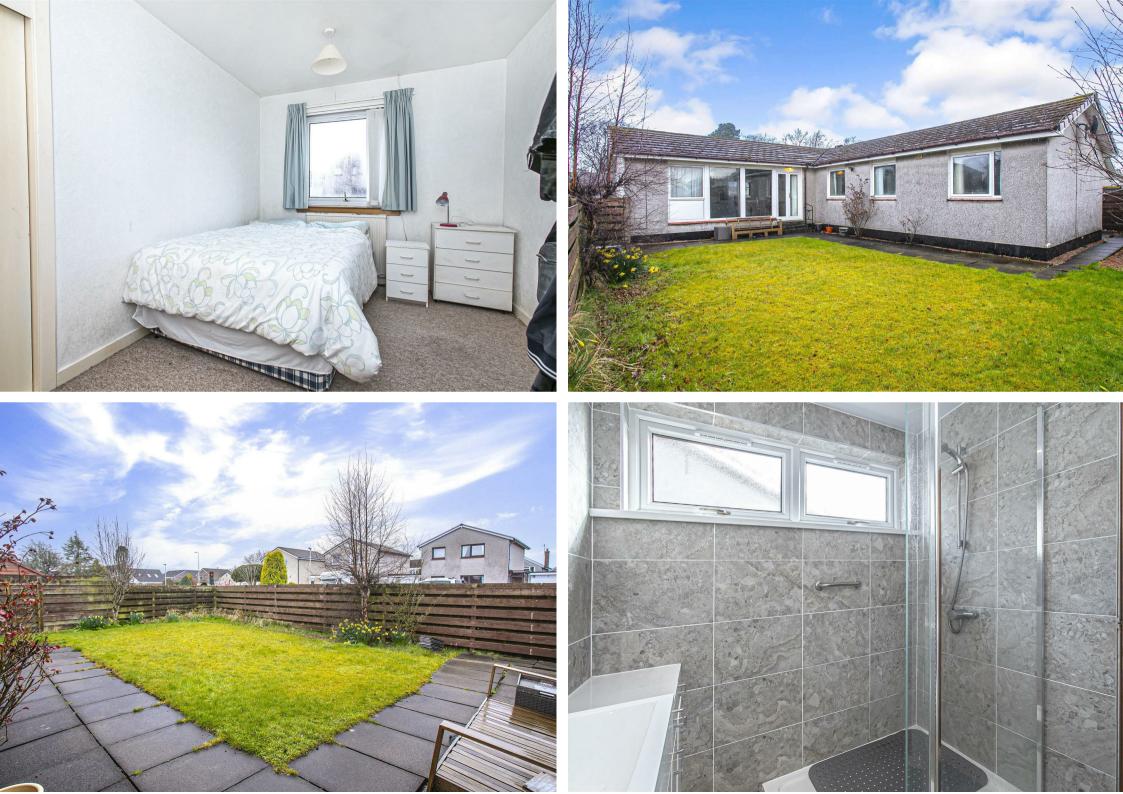

23 Whinfield Drive, Kinross, KY13 8UB

Offers Over £280,000

......

 y Jy

HI

23 Whinfield Drive is a delightful detached bungalow ideally situated in a sought after cul de sac in Kinross. Set on a large corner plot, the property boasts wrap around gardens and a driveway leading to a single garage. Upon entering, you are welcomed into a spacious L-shaped hallway which gives access to all living and bedroom accommodation. The generous lounge/dining room is bathed in natural light thanks to the impressive floor-to-ceiling windows and French doors. This feature not only enhances the sense of space but also provides a seamless connection to the garden, making it an ideal setting for both relaxation and entertaining. The kitchen is a good sized room with window to the front and space for a breakfasting table and chairs. The bungalow comprises three well-proportioned bedrooms, each offering a tranquil retreat for rest and relaxation. The modern shower room is tastefully designed, ensuring convenience and style for everyday living. This property is perfect for those seeking a peaceful lifestyle, while still being close to local amenities. With its spacious layout, this bungalow is a wonderful opportunity for families, retirees, or anyone looking to enjoy the benefits of single-storey living. Don't miss the chance to make this lovely home your own.

## OUTSIDE SPACE

Externally this property has driveway parking to the front leading to a single garage. The garage has power and light and a rear door leading to the garden. The rear garden is fully enclosed with patio seating area, lawn and separate drying area.