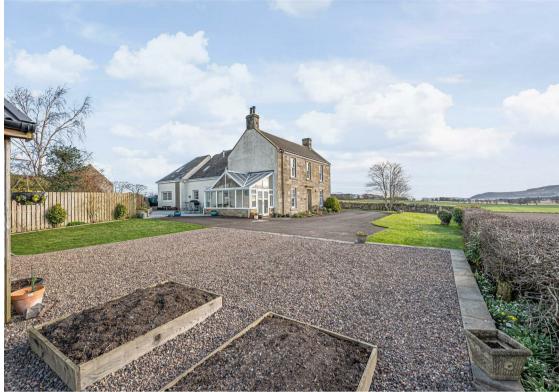

Morgans

Easter Cockairney Farm, Kinross, KY13 0LH Offers Over £655,000

Nestled on the outskirts of the charming village of Cleish, this stunning detached farmhouse offers a perfect blend of country living while having the convenience of being located approximately 2 miles from the Town of Kinross and its amenities. With five reception rooms and five spacious bedrooms, this property is ideal for families seeking ample living space and a serene countryside lifestyle. The traditional kitchen is brightly presented with the adjacent dining/family area offering an ideal space, perfect for family gatherings alike. There is a useful utility area offering additional storage and access to the rear garden. The bright conservatory invites natural light and offers a tranquil spot to relax and enjoy the garden and surrounding views. The formal Lounge is thoughtfully located on the upper level to fully appreciate the impressive views over the picturesque countryside. The farmhouse's design reflects its heritage, with charming features that create a warm and inviting atmosphere throughout. Each bedroom is generously sized, providing comfort and privacy for all family members with the option to have a self-contained reception and bedroom area, ideal for teenagers or granny annex if required. There are two modern en-suites and a family shower room.

## **OUTSIDE SPACE**

As you approach the house, you are greeted by a sweeping driveway that leads to a double garage, providing ample parking for your vehicles and additional storage space. The exterior of the property is complemented by a well-maintained lawn, offering a delightful area for children to play or for you to enjoy the beauty of the outdoors. The patio seating area invites you to relax and unwind, making it an excellent spot for al fresco dining or simply enjoying a quiet evening under the stars. The surrounding landscape enhances the tranquil atmosphere, allowing you to escape the hustle and bustle of everyday life.