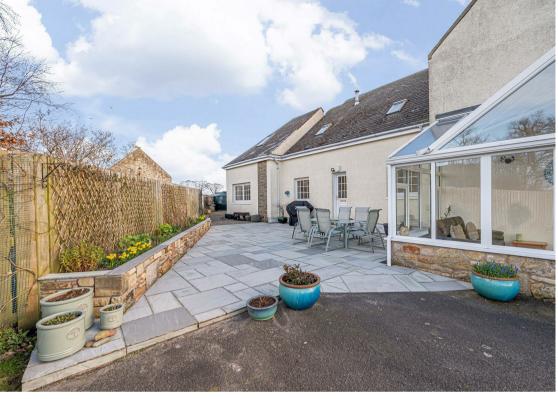

## **OUTSIDE SPACE**

As you approach the house, you are greeted by a sweeping driveway that leads to a double garage, providing ample parking for your vehicles and additional storage space. The exterior of the property is complemented by a well-maintained lawn, offering a delightful area for children to play or for you to enjoy the beauty of the outdoors. The patio seating area invites you to relax and unwind, making it an excellent spot for al fresco dining or simply enjoying a quiet evening under the stars. The surrounding landscape enhances the tranquil atmosphere, allowing you to escape the hustle and bustle of everyday life.