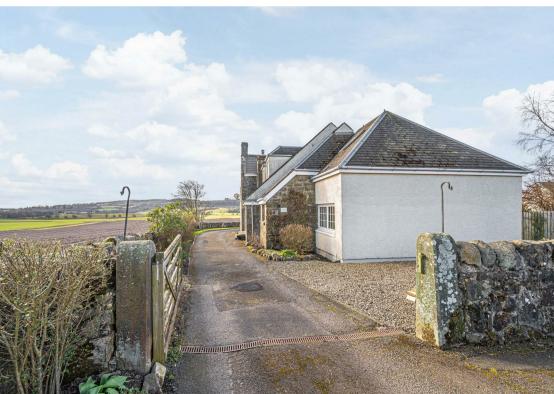

## **OUTSIDE SPACE**

As you approach the house, you are greeted by a sweeping driveway that leads to a double garage, providing ample parking for your vehicles and additional storage space. The exterior of the property is complemented by a well-maintained lawn, offering a delightful area for children to play or for you to enjoy the beauty of the outdoors. The patio seating area invites you to relax and unwind, making it an excellent spot for al fresco dining or simply enjoying a quiet evening under the stars. The surrounding landscape enhances the tranquil atmosphere, allowing you to escape the hustle and bustle of everyday life.