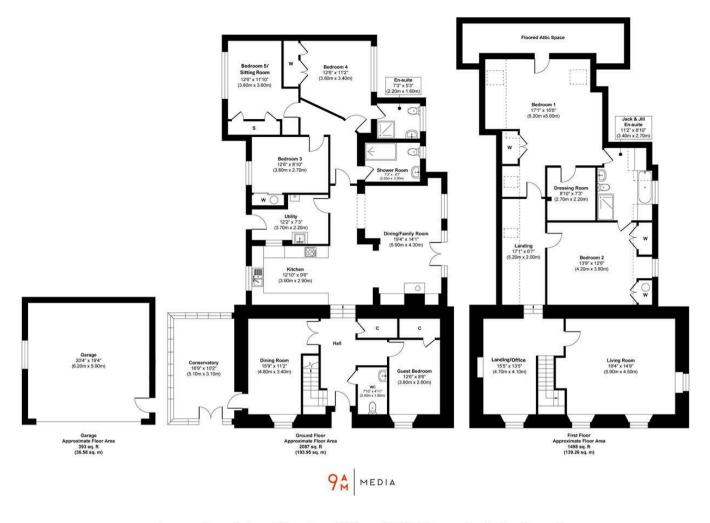

## Approx. Gross Internal Floor Area 3978 sq. ft / 369.79 sq. m (Including Garage)

This floor plan is for illustrative and marketing purposes only and is to be used as a guide only. No details are guaranteed on measurements, floor areas, or orientation and do not form any agreement. No liability is taken for error, omission or misstatement. A party must rely upon its own inspection(s). Created by 9AM Media