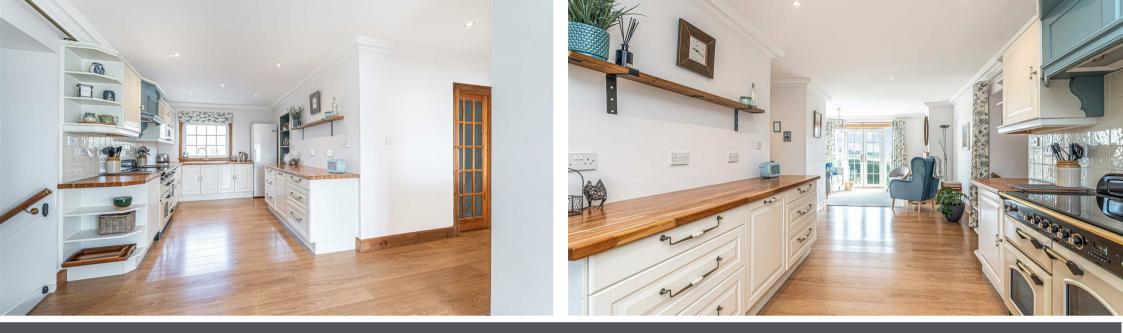

Morgans

Easter Cockairney Farm, Kinross, KY13 0LH Offers Over £655,000

Nestled on the outskirts of the charming village of Cleish, this stunning detached farmhouse offers a perfect blend of country living while having the convenience of being located approximately 2 miles from the Town of Kinross and its amenities. With five reception rooms and five spacious bedrooms, this property is ideal for families seeking ample living space and a serene countryside lifestyle. The traditional kitchen is brightly presented with the adjacent dining/family area offering an ideal space, perfect for family gatherings alike. There is a useful utility area offering additional storage and access to the rear garden. The bright conservatory invites natural light and offers a tranquil spot to relax and enjoy the garden and surrounding views. The formal Lounge is thoughtfully located on the upper level to fully appreciate the impressive views over the picturesque countryside. The farmhouse's design reflects its heritage, with charming features that create a warm and inviting atmosphere throughout. Each bedroom is generously sized, providing comfort and privacy for all family members with the option to have a self-contained reception and bedroom area, ideal for teenagers or granny annex if required. There are two modern en-suites and a family shower room.