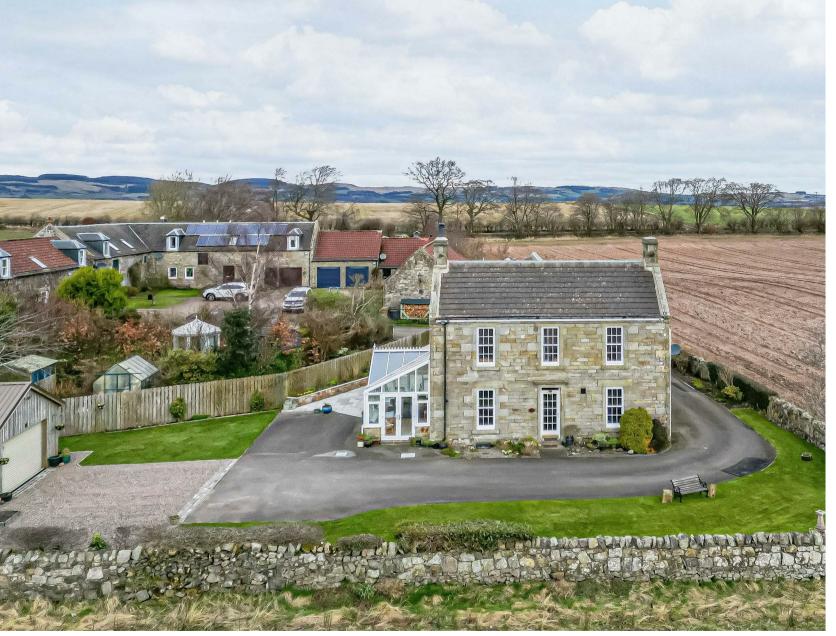

Morgans

Easter Cockairney Farm, Kinross, KY13 0LH Offers Over £655,000

Nestled on the outskirts of the charming village of Cleish, this stunning detached farmhouse offers a perfect blend of country living while having the convenience of being located approximately 2 miles from the Town of Kinross and its amenities. With five reception rooms and five spacious bedrooms, this property is ideal for families seeking ample living space and a serene countryside lifestyle. The traditional kitchen is brightly presented with the adjacent dining/family area offering an ideal space, perfect for family gatherings alike. There is a useful utility area offering additional storage and access to the rear garden. The bright conservatory invites natural light and offers a tranquil spot to relax and enjoy the garden and surrounding views. The formal Lounge is thoughtfully located on the upper level to fully appreciate the impressive views over the picturesque countryside. The farmhouse's design reflects its heritage, with charming features that create a warm and inviting atmosphere throughout. Each bedroom is generously sized, providing comfort and privacy for all family members with the option to have a self-contained reception and bedroom area, ideal for teenagers or granny annex if required. There are two modern en-suites and a family shower room.

## **OUTSIDE SPACE**

As you approach the house, you are greeted by a sweeping driveway that leads to a double garage, providing ample parking for your vehicles and additional storage space. The exterior of the property is complemented by a well-maintained lawn, offering a delightful area for children to play or for you to enjoy the beauty of the outdoors. The patio seating area invites you to relax and unwind, making it an excellent spot for al fresco dining or simply enjoying a quiet evening under the stars. The surrounding landscape enhances the tranquil atmosphere, allowing you to escape the hustle and bustle of everyday life.