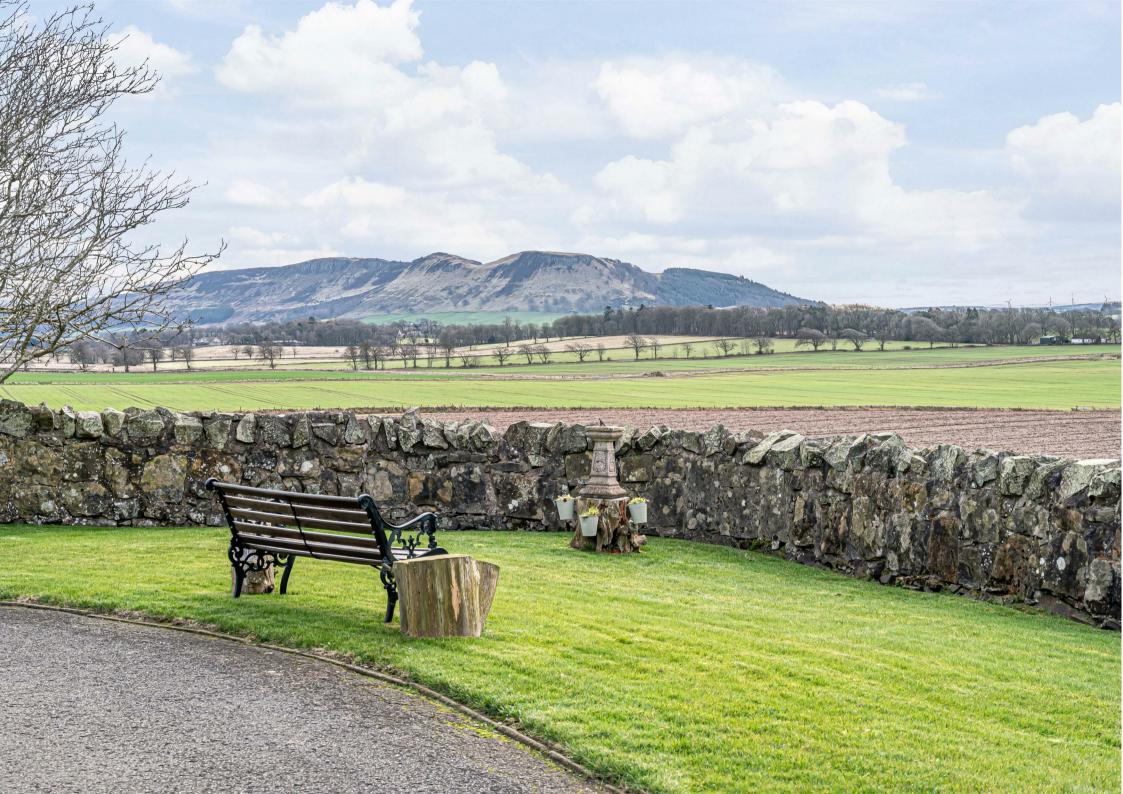

## OUTSIDE SPACE

As you approach the house, you are greeted by a sweeping driveway that leads to a double garage, providing ample parking for your vehicles and additional storage space. The exterior of the property is complemented by a well-maintained lawn, offering a delightful area for children to play or for you to enjoy the beauty of the outdoors. The patio seating area invites you to relax and unwind, making it an excellent spot for al fresco dining or simply enjoying a quiet evening under the stars. The surrounding landscape enhances the tranquil atmosphere, allowing you to escape the hustle and bustle of everyday life.