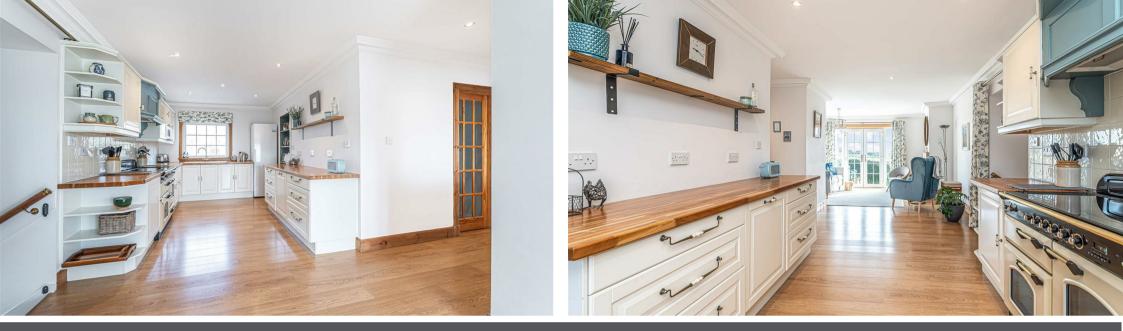

Easter Cockairney Farm , Kinross, KY13 OLH

Offers Over £670,000

Nestled on the outskirts of the charming village of Cleish, this stunning detached farmhouse offers a perfect blend of traditional elegance and modern comfort. With four reception rooms and six spacious bedrooms, this property is ideal for families seeking ample living space and a serene countryside lifestyle. The traditional kitchen is brightly presented with the adjacent dining/family area offering an ideal space, perfect for family gatherings alike. There is a useful utility area offering additional storage and access to the rear garden. The bright conservatory invites natural light and offers a tranquil spot to relax and enjoy the garden and surrounding views. The formal Lounge is thoughtfully located on the upper level to fully appreciate the impressive views over the picturesque countryside. The farmhouse's design reflects its heritage, with charming features that create a warm and inviting atmosphere throughout. Each bedroom is generously sized, providing comfort and privacy for all family members. There are two modern ensuites and a family shower room.