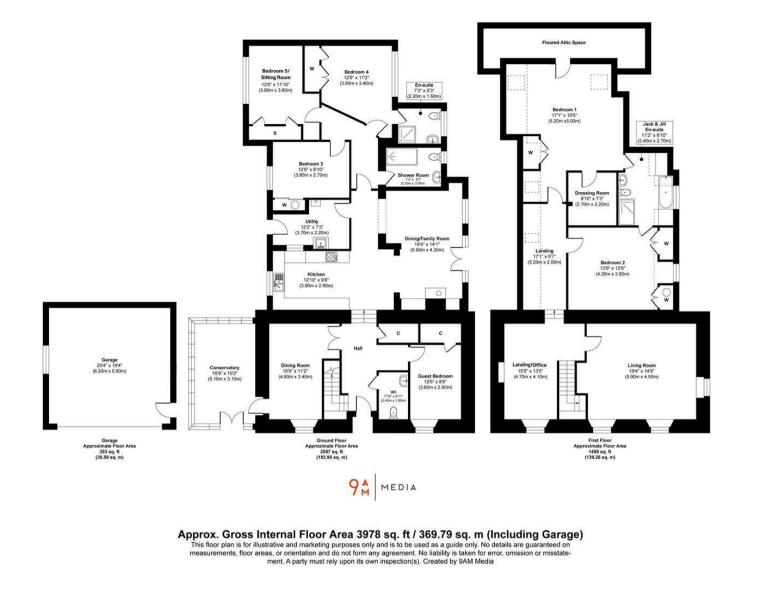

Easter Cockairney Farm , Kinross, KY13 OLH

Offers Over £670,000

Nestled on the outskirts of the charming village of Cleish, this stunning detached farmhouse offers a perfect blend of traditional elegance and modern comfort. With four reception rooms and six spacious bedrooms, this property is ideal for families seeking ample living space and a serene countryside lifestyle. The traditional kitchen is brightly presented with the adjacent dining/family area offering an ideal space, perfect for family gatherings alike. There is a useful utility area offering additional storage and access to the rear garden. The bright conservatory invites natural light and offers a tranquil spot to relax and enjoy the garden and surrounding views. The formal Lounge is thoughtfully located on the upper level to fully appreciate the impressive views over the picturesque countryside. The farmhouse's design reflects its heritage, with charming features that create a warm and inviting atmosphere throughout. Each bedroom is generously sized, providing comfort and privacy for all family members. There are two modern ensuites and a family shower room.