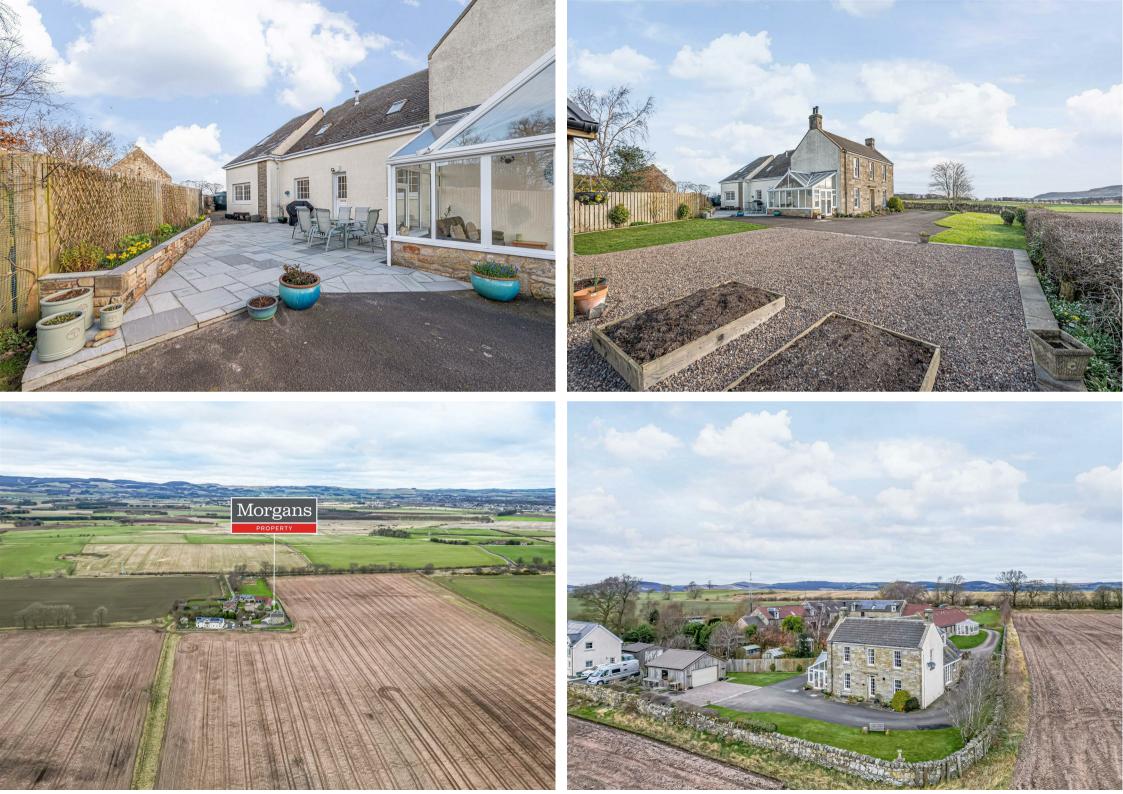

Easter Cockairney Farm , Kinross, KY13 OLH

Offers Over £670,000

Nestled on the outskirts of the charming village of Cleish, this stunning detached farmhouse offers a perfect blend of traditional elegance and modern comfort. With four reception rooms and six spacious bedrooms, this property is ideal for families seeking ample living space and a serene countryside lifestyle. The traditional kitchen is brightly presented with the adjacent dining/family area offering an ideal space, perfect for family gatherings alike. There is a useful utility area offering additional storage and access to the rear garden. The bright conservatory invites natural light and offers a tranquil spot to relax and enjoy the garden and surrounding views. The formal Lounge is thoughtfully located on the upper level to fully appreciate the impressive views over the picturesque countryside. The farmhouse's design reflects its heritage, with charming features that create a warm and inviting atmosphere throughout. Each bedroom is generously sized, providing comfort and privacy for all family members. There are two modern ensuites and a family shower room.

## OUTSIDE SPACE

As you approach the house, you are greeted by a sweeping driveway that leads to a double garage, providing ample parking for your vehicles and additional storage space. The exterior of the property is complemented by a well-maintained lawn, offering a delightful area for children to play or for you to enjoy the beauty of the outdoors. The patio seating area invites you to relax and unwind, making it an excellent spot for al fresco dining or simply enjoying a quiet evening under the stars. The surrounding landscape enhances the tranquil atmosphere, allowing you to escape the hustle and bustle of everyday life.