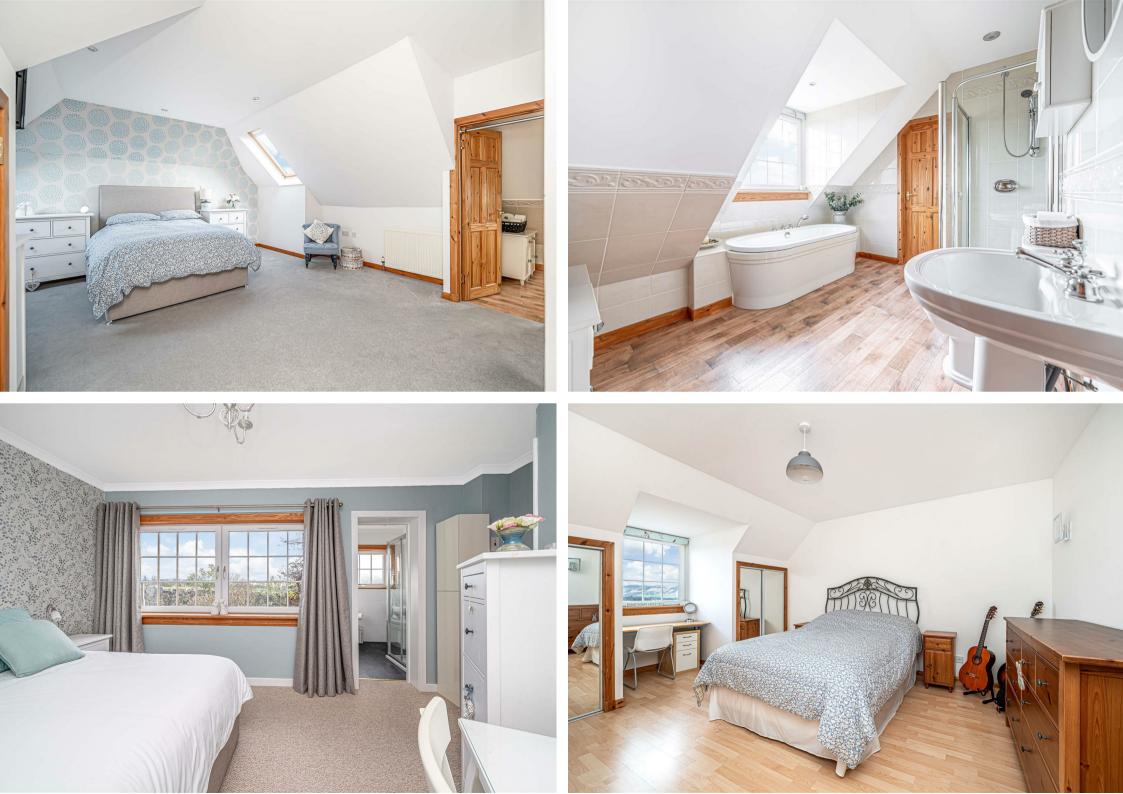

Easter Cockairney Farm , Kinross, KY13 OLH

Offers Over £670,000

Nestled on the outskirts of the charming village of Cleish, this stunning detached farmhouse offers a perfect blend of traditional elegance and modern comfort. With four reception rooms and six spacious bedrooms, this property is ideal for families seeking ample living space and a serene countryside lifestyle. The traditional kitchen is brightly presented with the adjacent dining/family area offering an ideal space, perfect for family gatherings alike. There is a useful utility area offering additional storage and access to the rear garden. The bright conservatory invites natural light and offers a tranquil spot to relax and enjoy the garden and surrounding views. The formal Lounge is thoughtfully located on the upper level to fully appreciate the impressive views over the picturesque countryside. The farmhouse's design reflects its heritage, with charming features that create a warm and inviting atmosphere throughout. Each bedroom is generously sized, providing comfort and privacy for all family members. There are two modern ensuites and a family shower room.