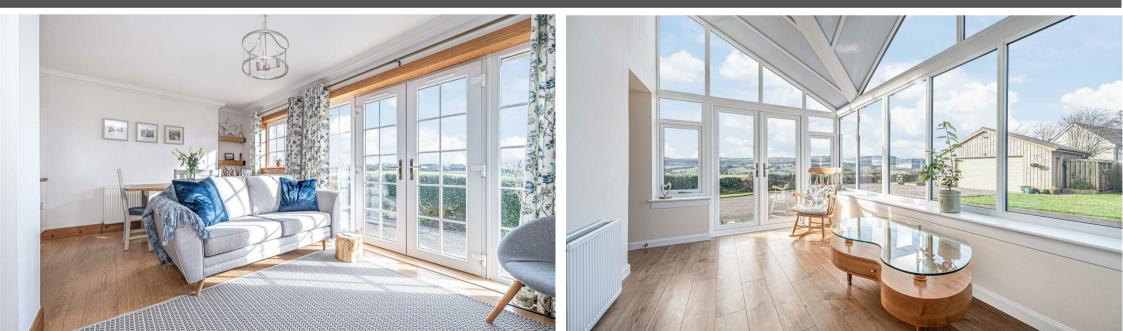

Easter Cockairney Farm , Kinross, KY13 OLH

Offers Over £670,000

Nestled on the outskirts of the charming village of Cleish, this stunning detached farmhouse offers a perfect blend of traditional elegance and modern comfort. With four reception rooms and six spacious bedrooms, this property is ideal for families seeking ample living space and a serene countryside lifestyle. The traditional kitchen is brightly presented with the adjacent dining/family area offering an ideal space, perfect for family gatherings alike. There is a useful utility area offering additional storage and access to the rear garden. The bright conservatory invites natural light and offers a tranquil spot to relax and enjoy the garden and surrounding views. The formal Lounge is thoughtfully located on the upper level to fully appreciate the impressive views over the picturesque countryside. The farmhouse's design reflects its heritage, with charming features that create a warm and inviting atmosphere throughout. Each bedroom is generously sized, providing comfort and privacy for all family members. There are two modern ensuites and a family shower room.