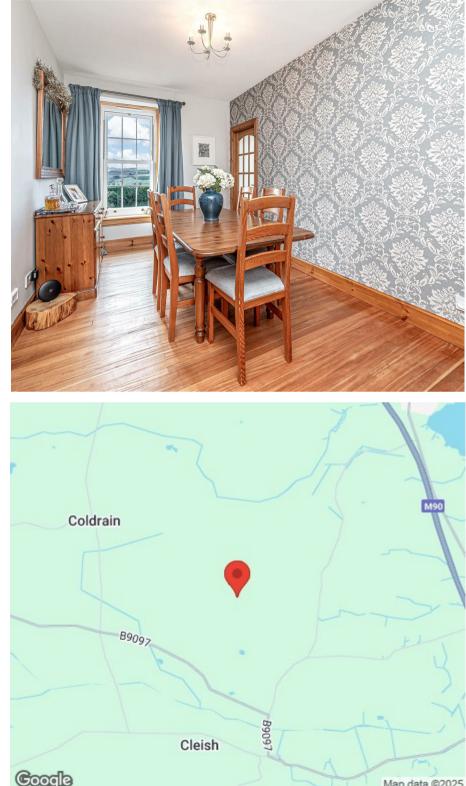

Easter Cockairney Farm , Kinross, KY13 OLH

Offers Over £670,000

Nestled on the outskirts of the charming village of Cleish, this stunning detached farmhouse offers a perfect blend of traditional elegance and modern comfort. With four reception rooms and six spacious bedrooms, this property is ideal for families seeking ample living space and a serene countryside lifestyle. The traditional kitchen is brightly presented with the adjacent dining/family area offering an ideal space, perfect for family gatherings alike. There is a useful utility area offering additional storage and access to the rear garden. The bright conservatory invites natural light and offers a tranquil spot to relax and enjoy the garden and surrounding views. The formal Lounge is thoughtfully located on the upper level to fully appreciate the impressive views over the picturesque countryside. The farmhouse's design reflects its heritage, with charming features that create a warm and inviting atmosphere throughout. Each bedroom is generously sized, providing comfort and privacy for all family members. There are two modern ensuites and a family shower room.

Map data @2025

AGENTS NOTE These particulars do not form part of any contract and the statements or plans contained herein are not warranted nor to scale. Approximate measurements have been taken by electronic device at the widest point. Services and appliances have not been tested for efficiency or safety and no warranty is given as to their compliance with any Regulations. No movable items will be included in the sale.