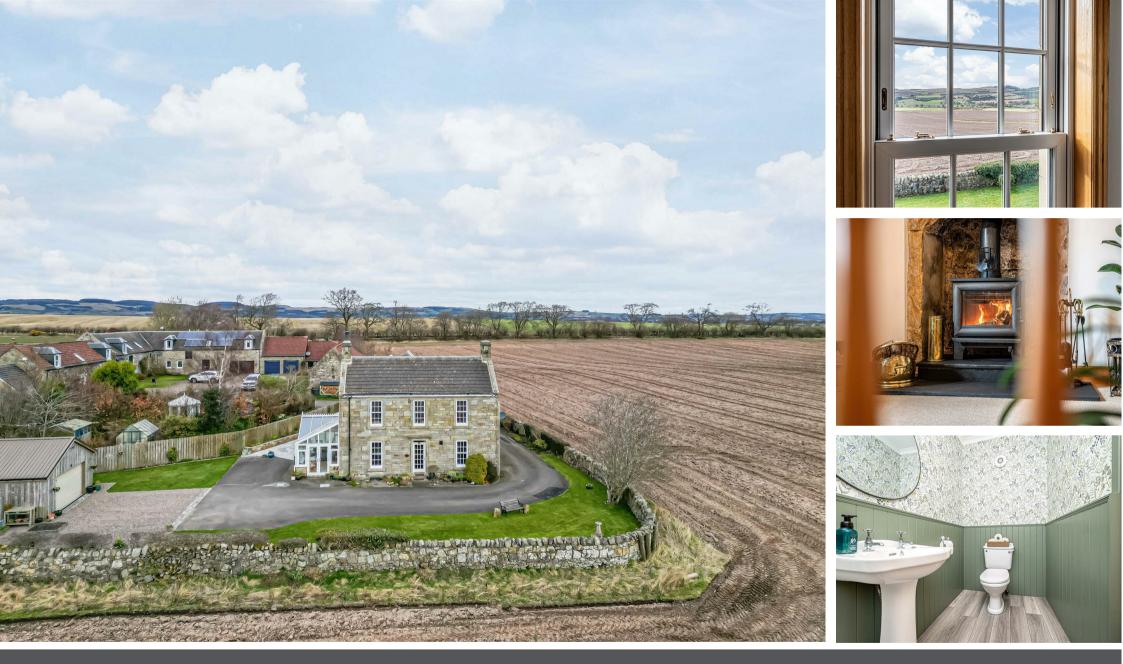

Easter Cockairney Farm , Kinross, KY13 OLH

Offers Over £670,000

Nestled on the outskirts of the charming village of Cleish, this stunning detached farmhouse offers a perfect blend of traditional elegance and modern comfort. With four reception rooms and six spacious bedrooms, this property is ideal for families seeking ample living space and a serene countryside lifestyle. The traditional kitchen is brightly presented with the adjacent dining/family area offering an ideal space, perfect for family gatherings alike. There is a useful utility area offering additional storage and access to the rear garden. The bright conservatory invites natural light and offers a tranquil spot to relax and enjoy the garden and surrounding views. The formal Lounge is thoughtfully located on the upper level to fully appreciate the impressive views over the picturesque countryside. The farmhouse's design reflects its heritage, with charming features that create a warm and inviting atmosphere throughout. Each bedroom is generously sized, providing comfort and privacy for all family members. There are two modern ensuites and a family shower room.

## OUTSIDE SPACE

As you approach the house, you are greeted by a sweeping driveway that leads to a double garage, providing ample parking for your vehicles and additional storage space. The exterior of the property is complemented by a well-maintained lawn, offering a delightful area for children to play or for you to enjoy the beauty of the outdoors. The patio seating area invites you to relax and unwind, making it an excellent spot for al fresco dining or simply enjoying a quiet evening under the stars. The surrounding landscape enhances the tranquil atmosphere, allowing you to escape the hustle and bustle of everyday life.