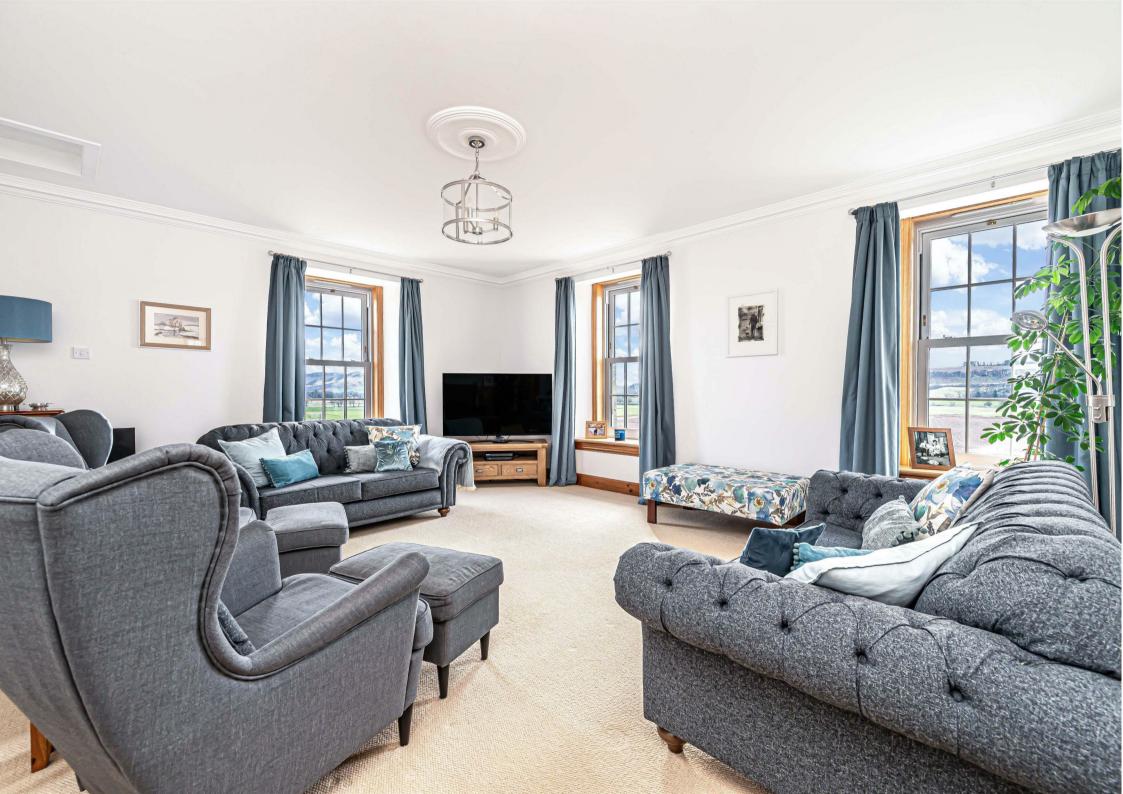

Easter Cockairney Farm , Kinross, KY13 OLH

Offers Over £670,000

Nestled on the outskirts of the charming village of Cleish, this stunning detached farmhouse offers a perfect blend of traditional elegance and modern comfort. With four reception rooms and six spacious bedrooms, this property is ideal for families seeking ample living space and a serene countryside lifestyle. The traditional kitchen is brightly presented with the adjacent dining/family area offering an ideal space, perfect for family gatherings alike. There is a useful utility area offering additional storage and access to the rear garden. The bright conservatory invites natural light and offers a tranquil spot to relax and enjoy the garden and surrounding views. The formal Lounge is thoughtfully located on the upper level to fully appreciate the impressive views over the picturesque countryside. The farmhouse's design reflects its heritage, with charming features that create a warm and inviting atmosphere throughout. Each bedroom is generously sized, providing comfort and privacy for all family members. There are two modern ensuites and a family shower room.