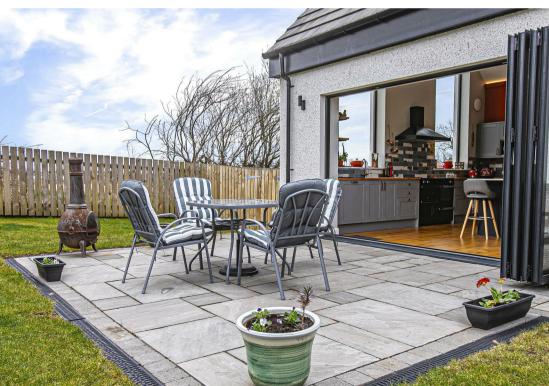

Grianan , By Kelty, KY4 0JD

Morgans

Offers Over £560,000

Built in 2023 by the current owners, this stunning architect-designed detached bungalow in Blairforge offers a perfect blend of modern living and serene countryside views. The open-plan living area is a standout feature, characterised by its impressive vaulted ceilings and floor-to-ceiling windows that flood the space with natural light. This design not only enhances the sense of space but also allows you to enjoy the picturesque surroundings from the comfort of your home. The kitchen is a true highlight, featuring high-quality fixtures and elegant Bi-fold doors that lead directly to the garden, creating a wonderful flow between indoor and outdoor spaces. In addition to the generous living space, the bungalow boasts four spacious bedrooms, including a principle suite complete with a dressing room and en-suite shower room. The additional en-suite shower room and luxury family bathroom perfectly cater to the needs of a busy household.

### **OUTSIDE SPACE**

Outside, the wrap-around gardens provide a serene outdoor space, perfect for enjoying the fresh air or hosting summer gatherings. The patio area is an excellent spot for al fresco dining or simply unwinding with a good book. Additionally, the drying green offers a practical space for laundry, enhancing the home's functionality.