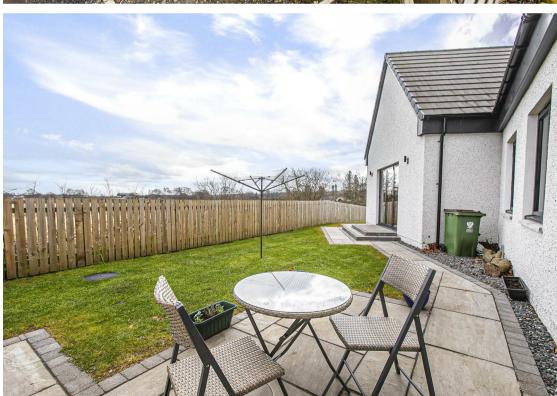

### **OUTSIDE SPACE**

Outside, the wrap-around gardens provide a serene outdoor space, perfect for enjoying the fresh air or hosting summer gatherings. The patio area is an excellent spot for al fresco dining or simply unwinding with a good book. Additionally, the drying green offers a practical space for laundry, enhancing the home's functionality.