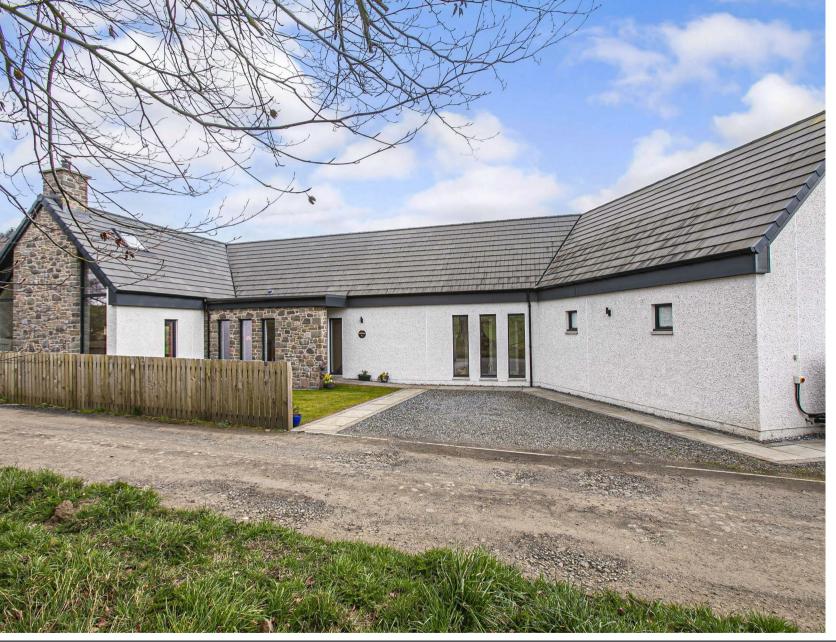

Grianan , By Kelty, KY4 0JD

Morgans

Offers Over £560,000

Built in 2023 by the current owners, this stunning architect-designed detached bungalow in Blairforge offers a perfect blend of modern living and serene countryside views. The open-plan living area is a standout feature, characterised by its impressive vaulted ceilings and floor-to-ceiling windows that flood the space with natural light. This design not only enhances the sense of space but also allows you to enjoy the picturesque surroundings from the comfort of your home. The kitchen is a true highlight, featuring high-quality fixtures and elegant Bi-fold doors that lead directly to the garden, creating a wonderful flow between indoor and outdoor spaces. In addition to the generous living space, the bungalow boasts four spacious bedrooms, including a principle suite complete with a dressing room and en-suite shower room. The additional en-suite shower room and luxury family bathroom perfectly cater to the needs of a busy household.