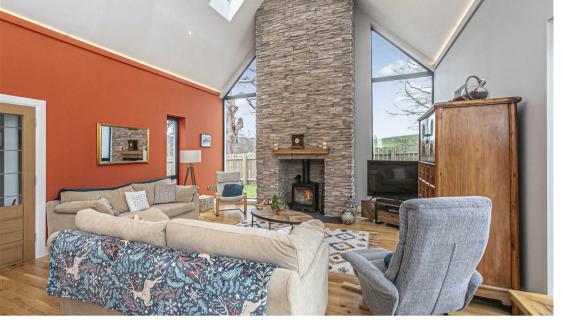

Grianan , By Kelty, KY4 0JD

Morgans

Offers Over £560,000

Built in 2023 by the current owners, this stunning architect-designed detached bungalow in Blairforge offers a perfect blend of modern living and serene countryside views. The open-plan living area is a standout feature, characterised by its impressive vaulted ceilings and floor-to-ceiling windows that flood the space with natural light. This design not only enhances the sense of space but also allows you to enjoy the picturesque surroundings from the comfort of your home. The kitchen is a true highlight, featuring high-quality fixtures and elegant Bi-fold doors that lead directly to the garden, creating a wonderful flow between indoor and outdoor spaces. In addition to the generous living space, the bungalow boasts four spacious bedrooms, including a principle suite complete with a dressing room and en-suite shower room. The additional en-suite shower room and luxury family bathroom perfectly cater to the needs of a busy household.