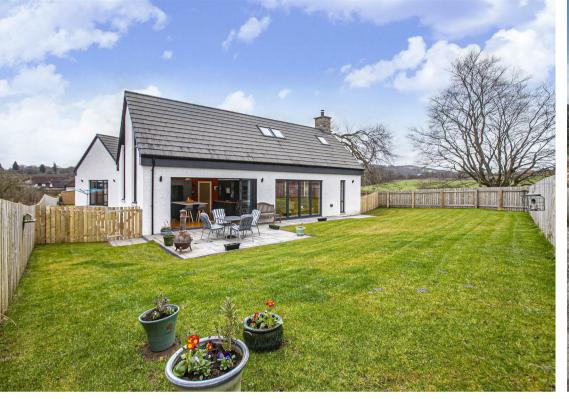

Grianan , By Kelty, KY4 0JD

Morgans

Offers Over £560,000

Built in 2023 by the current owners, this stunning architect-designed detached bungalow in Blairforge offers a perfect blend of modern living and serene countryside views. The open-plan living area is a standout feature, characterised by its impressive vaulted ceilings and floor-to-ceiling windows that flood the space with natural light. This design not only enhances the sense of space but also allows you to enjoy the picturesque surroundings from the comfort of your home. The kitchen is a true highlight, featuring high-quality fixtures and elegant Bi-fold doors that lead directly to the garden, creating a wonderful flow between indoor and outdoor spaces. In addition to the generous living space, the bungalow boasts four spacious bedrooms, including a principle suite complete with a dressing room and en-suite shower room. The additional en-suite shower room and luxury family bathroom perfectly cater to the needs of a busy household.

### **OUTSIDE SPACE**

Outside, the wrap-around gardens provide a serene outdoor space, perfect for enjoying the fresh air or hosting summer gatherings. The patio area is an excellent spot for al fresco dining or simply unwinding with a good book. Additionally, the drying green offers a practical space for laundry, enhancing the home's functionality.