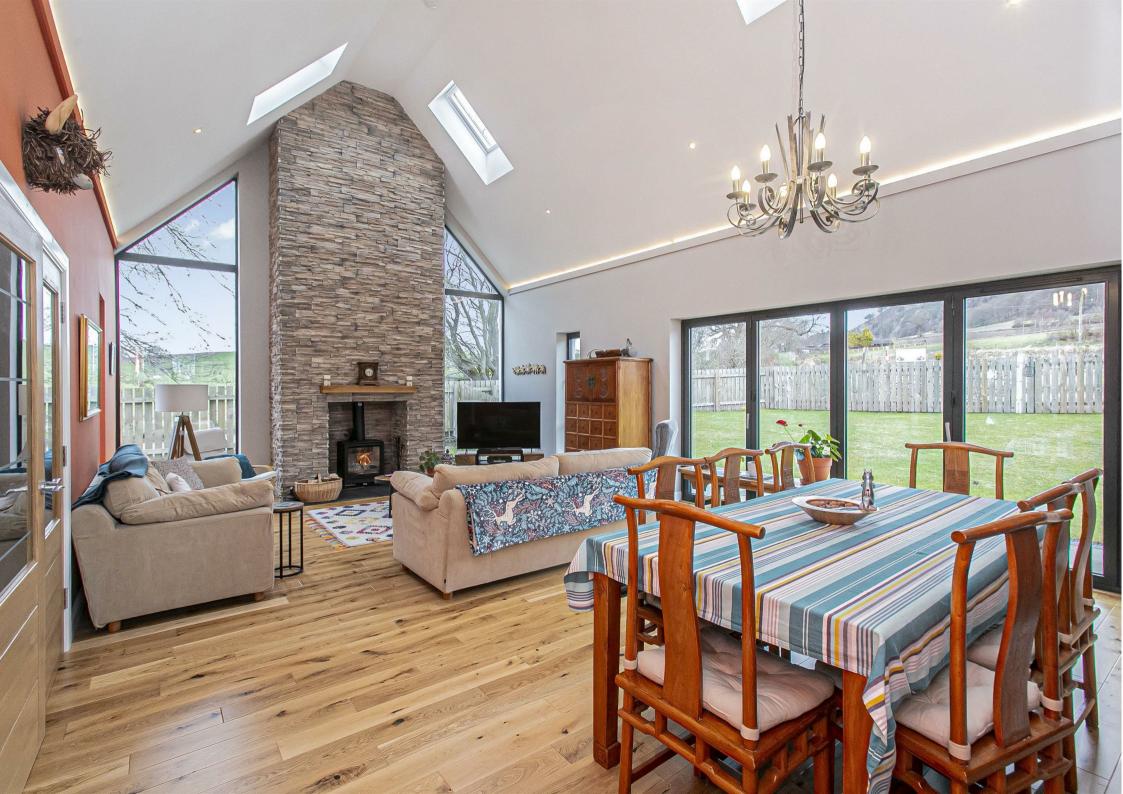

Grianan , By Kelty, KY4 0JD

Morgans

Offers Over £560,000

Built in 2023 by the current owners, this stunning architect-designed detached bungalow in Blairforge offers a perfect blend of modern living and serene countryside views. The open-plan living area is a standout feature, characterised by its impressive vaulted ceilings and floor-to-ceiling windows that flood the space with natural light. This design not only enhances the sense of space but also allows you to enjoy the picturesque surroundings from the comfort of your home. The kitchen is a true highlight, featuring high-quality fixtures and elegant Bi-fold doors that lead directly to the garden, creating a wonderful flow between indoor and outdoor spaces. In addition to the generous living space, the bungalow boasts four spacious bedrooms, including a principle suite complete with a dressing room and en-suite shower room. The additional en-suite shower room and luxury family bathroom perfectly cater to the needs of a busy household.