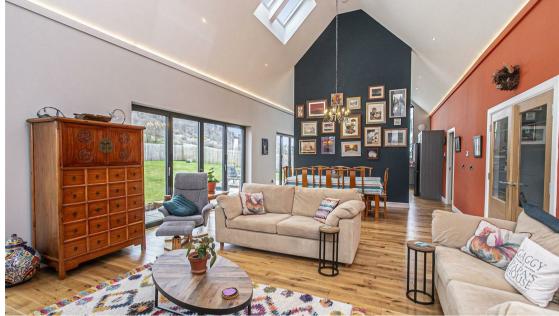

Grianan , By Kelty, KY4 0JD

Morgans

Offers Over £560,000

Built in 2023 by the current owners, this stunning architect-designed detached bungalow in Blairforge offers a perfect blend of modern living and serene countryside views. The open-plan living area is a standout feature, characterised by its impressive vaulted ceilings and floor-to-ceiling windows that flood the space with natural light. This design not only enhances the sense of space but also allows you to enjoy the picturesque surroundings from the comfort of your home. The kitchen is a true highlight, featuring high-quality fixtures and elegant Bi-fold doors that lead directly to the garden, creating a wonderful flow between indoor and outdoor spaces. In addition to the generous living space, the bungalow boasts four spacious bedrooms, including a principle suite complete with a dressing room and en-suite shower room. The additional en-suite shower room and luxury family bathroom perfectly cater to the needs of a busy household.