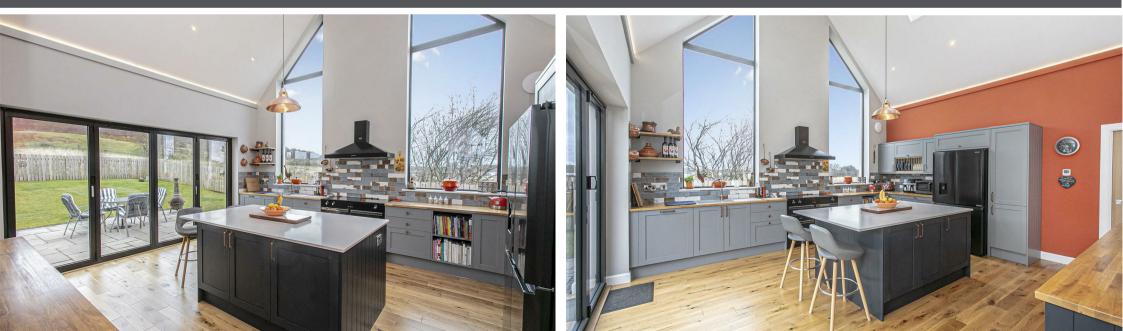

Grianan , By Kelty, KY4 0JD

Morgans

Offers Over £560,000

Built in 2023 by the current owners, this stunning architect-designed detached bungalow in Blairforge offers a perfect blend of modern living and serene countryside views. The open-plan living area is a standout feature, characterised by its impressive vaulted ceilings and floor-to-ceiling windows that flood the space with natural light. This design not only enhances the sense of space but also allows you to enjoy the picturesque surroundings from the comfort of your home. The kitchen is a true highlight, featuring high-quality fixtures and elegant Bi-fold doors that lead directly to the garden, creating a wonderful flow between indoor and outdoor spaces. In addition to the generous living space, the bungalow boasts four spacious bedrooms, including a principle suite complete with a dressing room and en-suite shower room. The additional en-suite shower room and luxury family bathroom perfectly cater to the needs of a busy household.