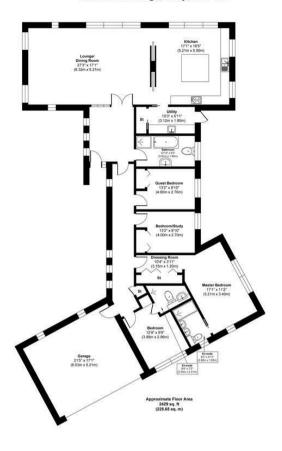

#### Grianan Blairforge, Kelty, KY4 0JD

Approx. Gross Internal Floor Area 2429 sq. ft / 225.65 sq. m Illustration for identification purposes only. measurements approximate, not to scale. Copyright

**SOLICITORS | PROPERTY** 