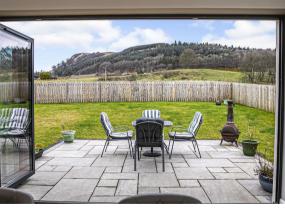

### **OUTSIDE SPACE**

Outside, the wrap-around gardens provide a serene outdoor space, perfect for enjoying the fresh air or hosting summer gatherings. The patio area is an excellent spot for al fresco dining or simply unwinding with a good book. Additionally, the drying green offers a practical space for laundry, enhancing the home's functionality.