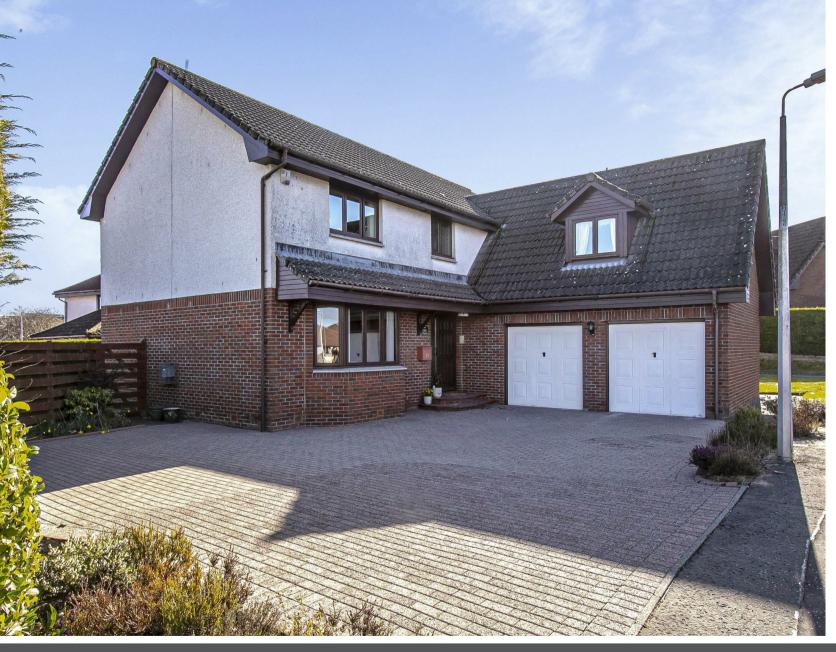

Morgans

1 Gallowhill Wynd, Kinross, KY13 8RY Offers Over £450,000

Located in the quiet cul de sac of Gallowhill Wynd, Kinross, this impressive detached house is situated on a large and enviable plot and offers a perfect blend of space and comfort, making it an ideal family home. With 4/5 generously sized bedrooms, there is ample room for everyone to enjoy their own private space. The property also benefits from having a ground floor cloakroom with the upper floor having the convenience of a family bathroom and ensuite shower room. The property boasts a dual aspect lounge featuring a delightful bay window, allowing natural light to flood the room, creating a warm and inviting atmosphere. Additionally, a second lounge on the upper floor provides a versatile area that can be used for relaxation or entertainment, catering to the needs of modern family life. The large kitchen is a true highlight, offering plenty of space for culinary creativity and family gatherings. Off the kitchen is a handy utility room that leads directly into the garage. Adjacent to the kitchen, the separate dining room provides an elegant setting for formal meals or casual dining with loved ones. Outside, the property is complemented by a large driveway that leads to a double garage, providing ample parking and storage options. This feature is particularly advantageous for families with multiple vehicles. The rear garden is fully enclosed and boasts a delightful summer house, perfect for enjoying the warmer months or as a versatile space for hobbies and relaxation. Furthermore, the presence of two sheds provides excellent storage solutions, catering to all your gardening and outdoor needs.