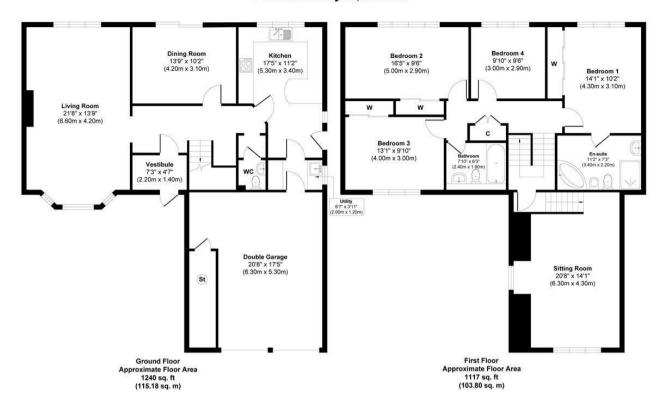

#### 1 Gallowhill Wynd, Kinross

Approx. Gross Internal Floor Area 2357 sq. ft / 218.98 sq. m Illustration for identification purposes only, measurements approximate, not to scale. Copyright Produced by Home Focus Studio LTD