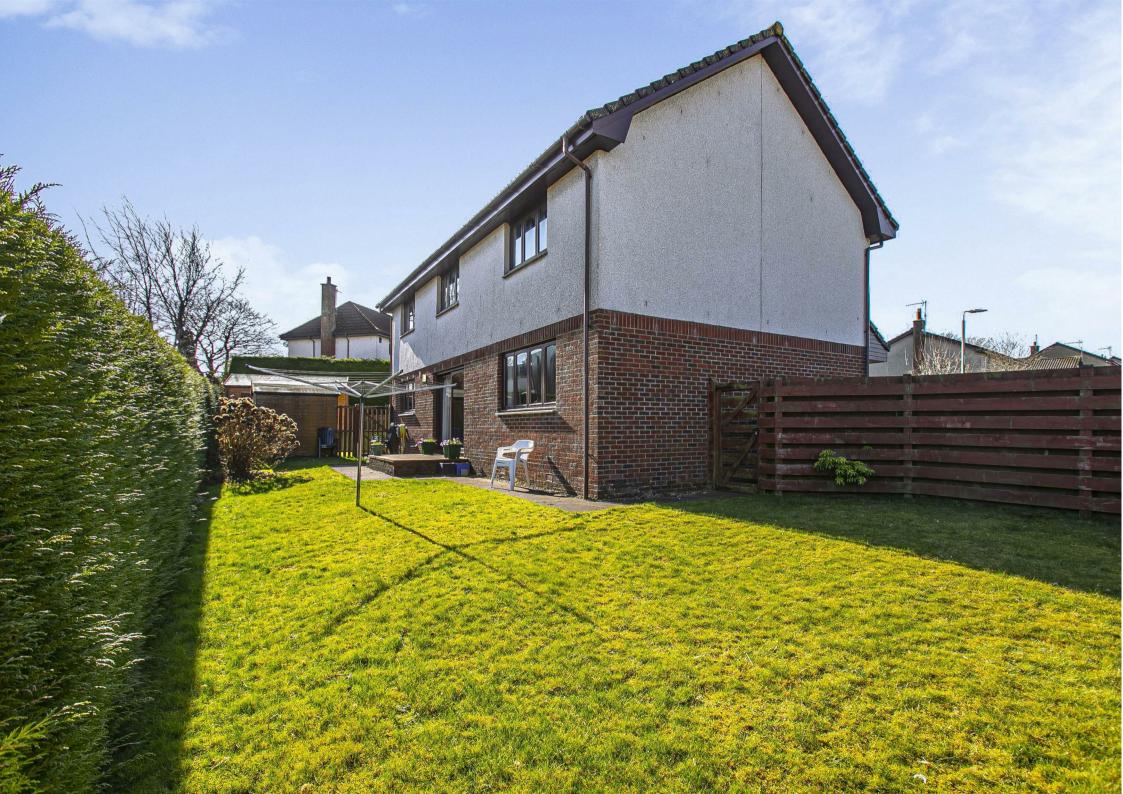

Morgans

1 Gallowhill Wynd, Kinross, KY13 8RY Offers Over £450,000

Located in the quiet cul de sac of Gallowhill Wynd, Kinross, this impressive detached house is situated on a large and enviable plot and offers a perfect blend of space and comfort, making it an ideal family home. With 4/5 generously sized bedrooms, there is ample room for everyone to enjoy their own private space. The property also benefits from having a ground floor cloakroom with the upper floor having the convenience of a family bathroom and ensuite shower room. The property boasts a dual aspect lounge featuring a delightful bay window, allowing natural light to flood the room, creating a warm and inviting atmosphere. Additionally, a second lounge on the upper floor provides a versatile area that can be used for relaxation or entertainment, catering to the needs of modern family life. The large kitchen is a true highlight, offering plenty of space for culinary creativity and family gatherings. Off the kitchen is a handy utility room that leads directly into the garage. Adjacent to the kitchen, the separate dining room provides an elegant setting for formal meals or casual dining with loved ones. Outside, the property is complemented by a large driveway that leads to a double garage, providing ample parking and storage options. This feature is particularly advantageous for families with multiple vehicles. The rear garden is fully enclosed and boasts a delightful summer house, perfect for enjoying the warmer months or as a versatile space for hobbies and relaxation. Furthermore, the presence of two sheds provides excellent storage solutions, catering to all your gardening and outdoor needs.