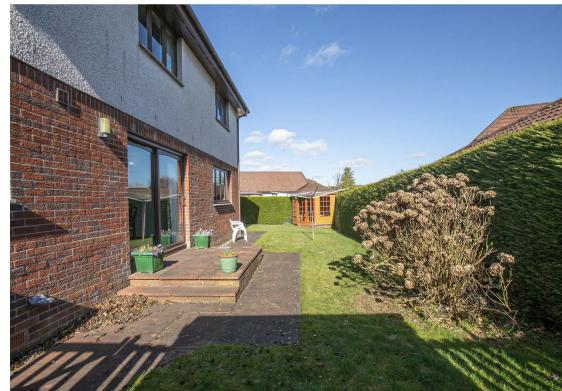

Morgans

1 Gallowhill Wynd, Kinross, KY13 8RY Offers Over £450,000

Located in the quiet cul de sac of Gallowhill Wynd, Kinross, this impressive detached house is situated on a large and enviable plot and offers a perfect blend of space and comfort, making it an ideal family home. With 4/5 generously sized bedrooms, there is ample room for everyone to enjoy their own private space. The property also benefits from having a ground floor cloakroom with the upper floor having the convenience of a family bathroom and ensuite shower room. The property boasts a dual aspect lounge featuring a delightful bay window, allowing natural light to flood the room, creating a warm and inviting atmosphere. Additionally, a second lounge on the upper floor provides a versatile area that can be used for relaxation or entertainment, catering to the needs of modern family life. The large kitchen is a true highlight, offering plenty of space for culinary creativity and family gatherings. Off the kitchen is a handy utility room that leads directly into the garage. Adjacent to the kitchen, the separate dining room provides an elegant setting for formal meals or casual dining with loved ones. Outside, the property is complemented by a large driveway that leads to a double garage, providing ample parking and storage options. This feature is particularly advantageous for families with multiple vehicles. The rear garden is fully enclosed and boasts a delightful summer house, perfect for enjoying the warmer months or as a versatile space for hobbies and relaxation. Furthermore, the presence of two sheds provides excellent storage solutions, catering to all your gardening and outdoor needs.