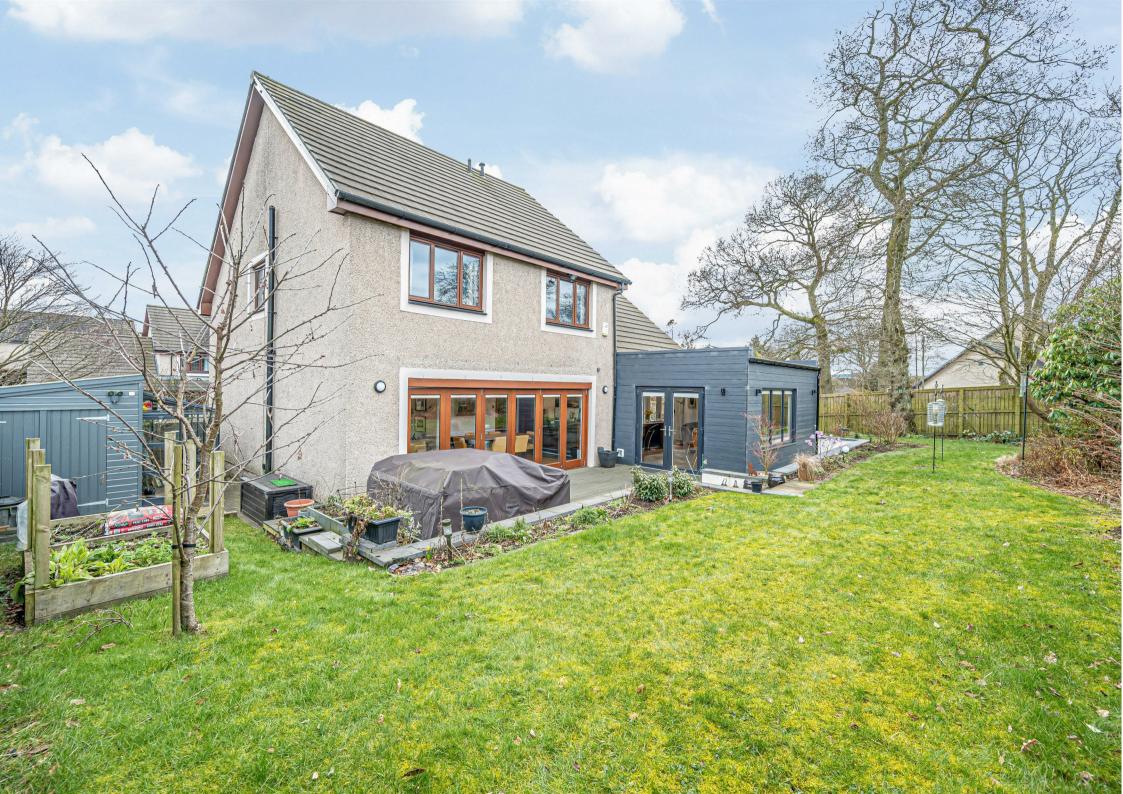

Morgans

**PROPERTY** 

3 Mavisbank, Kinross, KY13 8QR Offers Over £510,000

Mavisbank, is an exquisite detached house offering a perfect blend of modern living and comfort, set in a charming, quiet cul-de-sac in Kinross. With four spacious bedrooms, this property is ideal for families seeking a serene environment while still being close to local amenities. Access is given from the front into a bright, spacious hallway with doors leading to all ground level accommodation and a modern staircase leading to the upper level. The fantastic lounge/diner/family room is perfect for entertaining guests or enjoying quiet family evenings. One of the standout features of this property is the bifold doors that seamlessly connect this room to the garden. This creates a wonderful flow between indoor and outdoor living, allowing natural light to flood the space and providing easy access to the beautifully maintained garden, perfect for summer gatherings or peaceful relaxation. The heart of the home is undoubtedly the new contemporary dining kitchen, which has been finished to a high standard. This stylish space is designed for both functionality and aesthetics, making it a delightful area for cooking and dining. With two well-appointed bathrooms, and a cloakroom this home ensures convenience for all family members. The thoughtful layout and modern finishes throughout the property make it a truly desirable residence. Externally, there is a large mono-blocked driveway to the front leading to an integrated double garage fitted with electric doors. Inside the garage is a fitted utility area. The fully enclosed rear and side garden is predominantly laid to lawn with mature stocked borders and patio seating area.