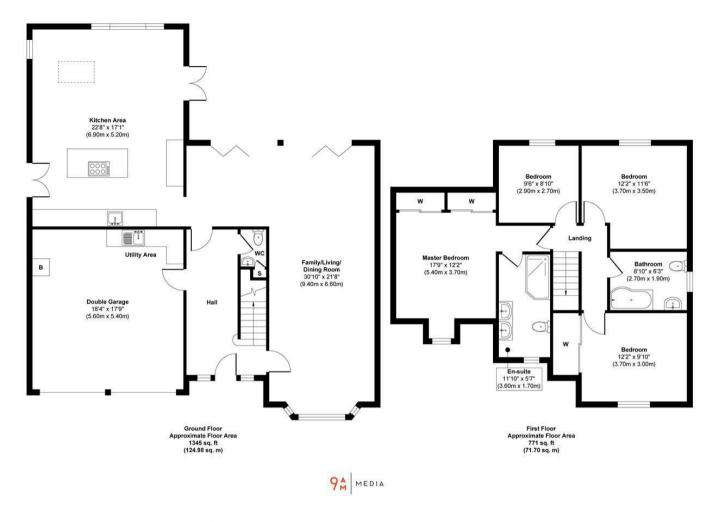

## Approx. Gross Internal Floor Area 2116 sq. ft / 196.68 sq. m

This floor plan is for illustrative and marketing purposes only and is to be used as a guide only. No details are guaranteed on measurements, floor areas, or orientation and do not form any agreement. No liability is taken for error, omission or misstatement. A party must rely upon its own inspection(s). Created by 9AM Media