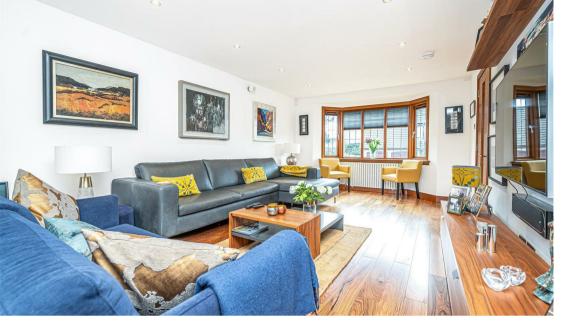

Morgans

**PROPERTY** 

3 Mavisbank, Kinross, KY13 8QR Offers Over £510,000

Mavisbank, is an exquisite detached house offering a perfect blend of modern living and comfort, set in a charming, quiet cul-de-sac in Kinross. With four spacious bedrooms, this property is ideal for families seeking a serene environment while still being close to local amenities. Access is given from the front into a bright, spacious hallway with doors leading to all ground level accommodation and a modern staircase leading to the upper level. The fantastic lounge/diner/family room is perfect for entertaining guests or enjoying quiet family evenings. One of the standout features of this property is the bifold doors that seamlessly connect this room to the garden. This creates a wonderful flow between indoor and outdoor living, allowing natural light to flood the space and providing easy access to the beautifully maintained garden, perfect for summer gatherings or peaceful relaxation. The heart of the home is undoubtedly the new contemporary dining kitchen, which has been finished to a high standard. This stylish space is designed for both functionality and aesthetics, making it a delightful area for cooking and dining. With two well-appointed bathrooms, and a cloakroom this home ensures convenience for all family members. The thoughtful layout and modern finishes throughout the property make it a truly desirable residence. Externally, there is a large mono-blocked driveway to the front leading to an integrated double garage fitted with electric doors. Inside the garage is a fitted utility area. The fully enclosed rear and side garden is predominantly laid to lawn with mature stocked borders and patio seating area.