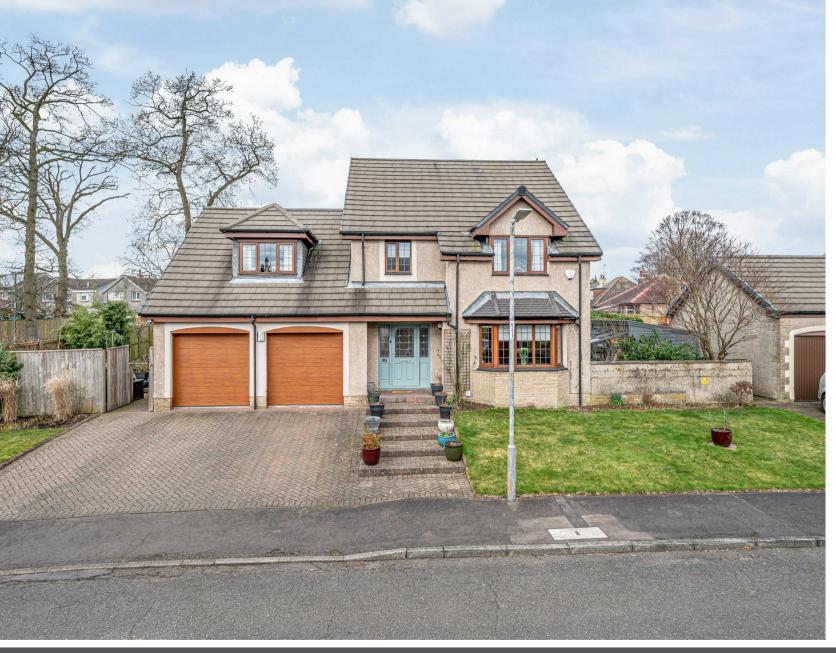

Morgans

**PROPERTY** 

3 Mavisbank, Kinross, KY13 8QR Offers Over £510,000

Mavisbank, is an exquisite detached house offering a perfect blend of modern living and comfort, set in a charming, quiet cul-de-sac in Kinross. With four spacious bedrooms, this property is ideal for families seeking a serene environment while still being close to local amenities. Access is given from the front into a bright, spacious hallway with doors leading to all ground level accommodation and a modern staircase leading to the upper level. The fantastic lounge/diner/family room is perfect for entertaining guests or enjoying quiet family evenings. One of the standout features of this property is the bifold doors that seamlessly connect this room to the garden. This creates a wonderful flow between indoor and outdoor living, allowing natural light to flood the space and providing easy access to the beautifully maintained garden, perfect for summer gatherings or peaceful relaxation. The heart of the home is undoubtedly the new contemporary dining kitchen, which has been finished to a high standard. This stylish space is designed for both functionality and aesthetics, making it a delightful area for cooking and dining. With two well-appointed bathrooms, and a cloakroom this home ensures convenience for all family members. The thoughtful layout and modern finishes throughout the property make it a truly desirable residence. Externally, there is a large mono-blocked driveway to the front leading to an integrated double garage fitted with electric doors. Inside the garage is a fitted utility area. The fully enclosed rear and side garden is predominantly laid to lawn with mature stocked borders and patio seating area.