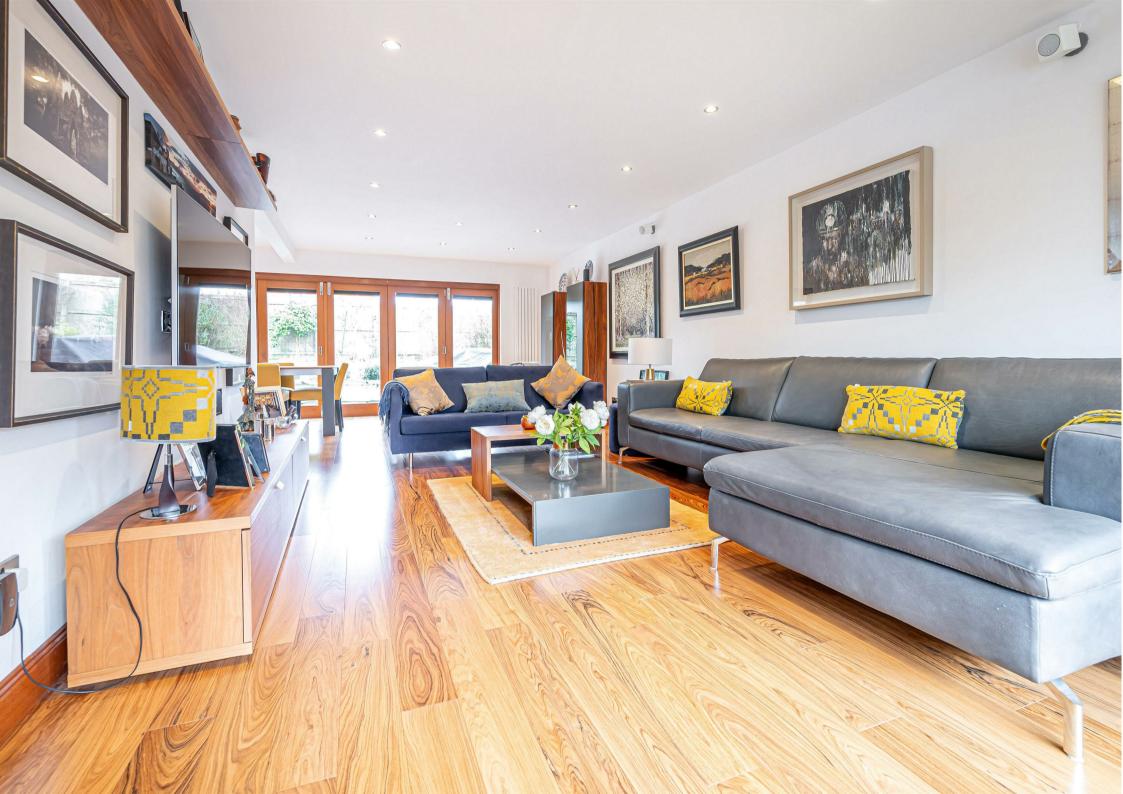

Morgans

**PROPERTY** 

3 Mavisbank, Kinross, KY13 8QR Offers Over £510,000

Mavisbank, is an exquisite detached house offering a perfect blend of modern living and comfort, set in a charming, quiet cul-de-sac in Kinross. With four spacious bedrooms, this property is ideal for families seeking a serene environment while still being close to local amenities. Access is given from the front into a bright, spacious hallway with doors leading to all ground level accommodation and a modern staircase leading to the upper level. The fantastic lounge/diner/family room is perfect for entertaining guests or enjoying quiet family evenings. One of the standout features of this property is the bifold doors that seamlessly connect this room to the garden. This creates a wonderful flow between indoor and outdoor living, allowing natural light to flood the space and providing easy access to the beautifully maintained garden, perfect for summer gatherings or peaceful relaxation. The heart of the home is undoubtedly the new contemporary dining kitchen, which has been finished to a high standard. This stylish space is designed for both functionality and aesthetics, making it a delightful area for cooking and dining. With two well-appointed bathrooms, and a cloakroom this home ensures convenience for all family members. The thoughtful layout and modern finishes throughout the property make it a truly desirable residence. Externally, there is a large mono-blocked driveway to the front leading to an integrated double garage fitted with electric doors. Inside the garage is a fitted utility area. The fully enclosed rear and side garden is predominantly laid to lawn with mature stocked borders and patio seating area.