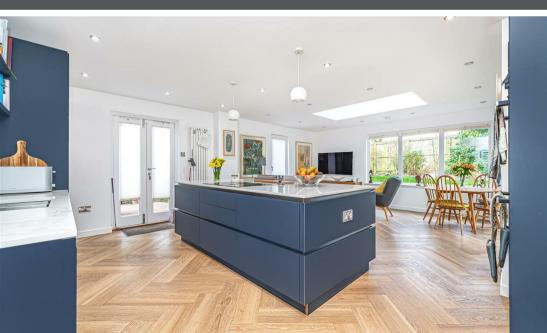

Morgans

**PROPERTY** 

3 Mavisbank, Kinross, KY13 8QR Offers Over £510,000

Mavisbank, is an exquisite detached house offering a perfect blend of modern living and comfort, set in a charming, quiet cul-de-sac in Kinross. With four spacious bedrooms, this property is ideal for families seeking a serene environment while still being close to local amenities. Access is given from the front into a bright, spacious hallway with doors leading to all ground level accommodation and a modern staircase leading to the upper level. The fantastic lounge/diner/family room is perfect for entertaining guests or enjoying quiet family evenings. One of the standout features of this property is the bifold doors that seamlessly connect this room to the garden. This creates a wonderful flow between indoor and outdoor living, allowing natural light to flood the space and providing easy access to the beautifully maintained garden, perfect for summer gatherings or peaceful relaxation. The heart of the home is undoubtedly the new contemporary dining kitchen, which has been finished to a high standard. This stylish space is designed for both functionality and aesthetics, making it a delightful area for cooking and dining. With two well-appointed bathrooms, and a cloakroom this home ensures convenience for all family members. The thoughtful layout and modern finishes throughout the property make it a truly desirable residence. Externally, there is a large mono-blocked driveway to the front leading to an integrated double garage fitted with electric doors. Inside the garage is a fitted utility area. The fully enclosed rear and side garden is predominantly laid to lawn with mature stocked borders and patio seating area.