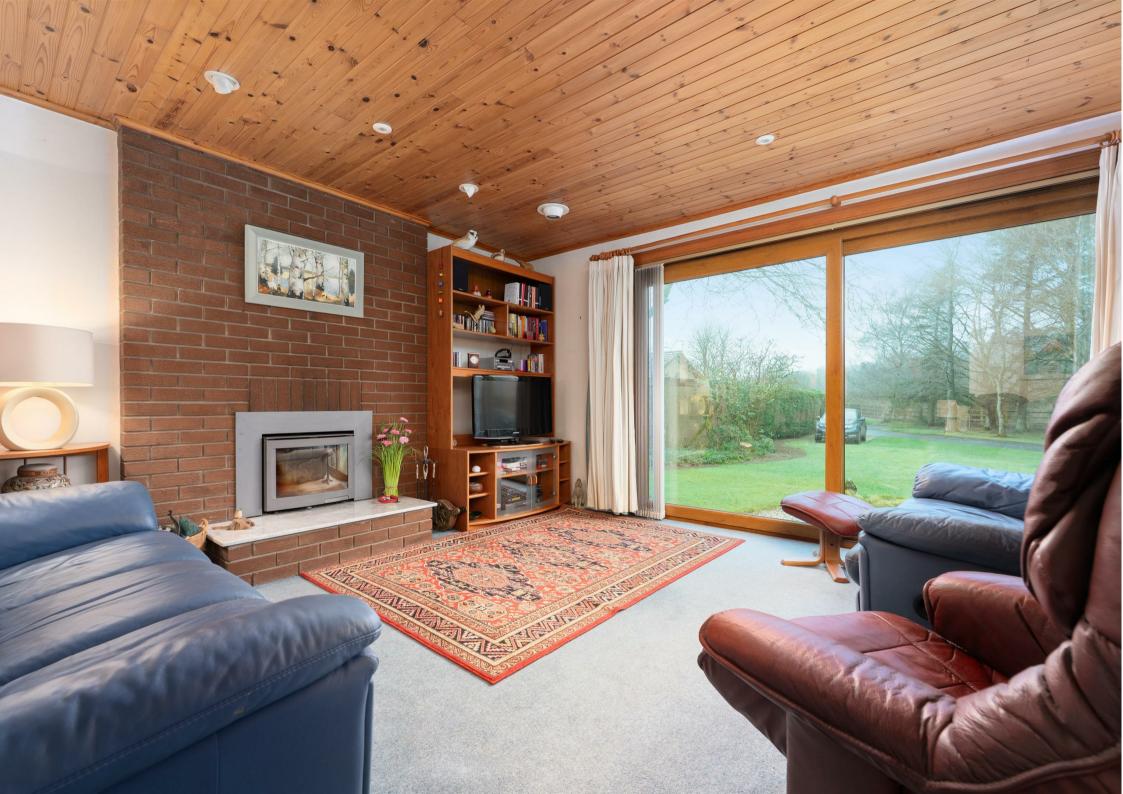

Crinan, Manse Road, Milnathort, KY13 9YQ Offers Over £330,000

Crinan is a well-presented detached bungalow set on a generous plot on the edge of the tranquil village of Milnathort. This property offers flexible accommodation over one level and comprises entrance vestibule with door leading to the brightly presented hallway. The hallway has 2 storage cupboards and doors leading to all other accommodation. The generous lounge diner has dual aspect with a large picture window overlooking the front garden and French doors leading to the side garden. This room benefits from having a built-in wood burning stove. The fully fitted kitchen has units at base and wall levels with free standing appliances and has a doorway leading to the conservatory that leads out to the rear garden. The property has 3 bedrooms all with storage cupboards with the main bedroom boasting an en-suite shower room. Additionally there is a good sized family bathroom with w.c, wash hand basin, bath and separate shower cubicle. Externally this property has impressive gardens to the front, side and rear. To the front there is a large driveway leading to the single garage with lawned area and mature trees and shrubs. The rear garden is fully enclosed with lawn area and well stocked borders. The summerhouse and shed are included in the sale. Viewing is highly recommended.