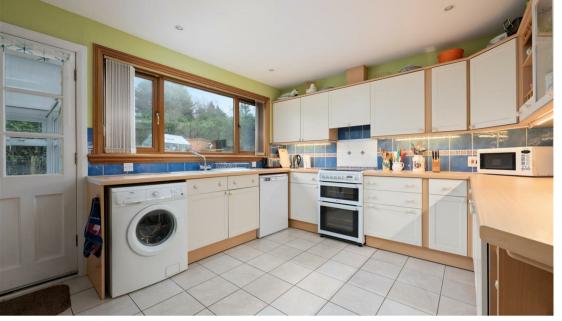

Crinan, Manse Road, Milnathort, KY13 9YQ Offers Over £330,000

Crinan is a well-presented detached bungalow set on a generous plot on the edge of the tranquil village of Milnathort. This property offers flexible accommodation over one level and comprises entrance vestibule with door leading to the brightly presented hallway. The hallway has 2 storage cupboards and doors leading to all other accommodation. The generous lounge diner has dual aspect with a large picture window overlooking the front garden and French doors leading to the side garden. This room benefits from having a built-in wood burning stove. The fully fitted kitchen has units at base and wall levels with free standing appliances and has a doorway leading to the conservatory that leads out to the rear garden. The property has 3 bedrooms all with storage cupboards with the main bedroom boasting an en-suite shower room. Additionally there is a good sized family bathroom with w.c, wash hand basin, bath and separate shower cubicle. Externally this property has impressive gardens to the front, side and rear. To the front there is a large driveway leading to the single garage with lawned area and mature trees and shrubs. The rear garden is fully enclosed with lawn area and well stocked borders. The summerhouse and shed are included in the sale. Viewing is highly recommended.