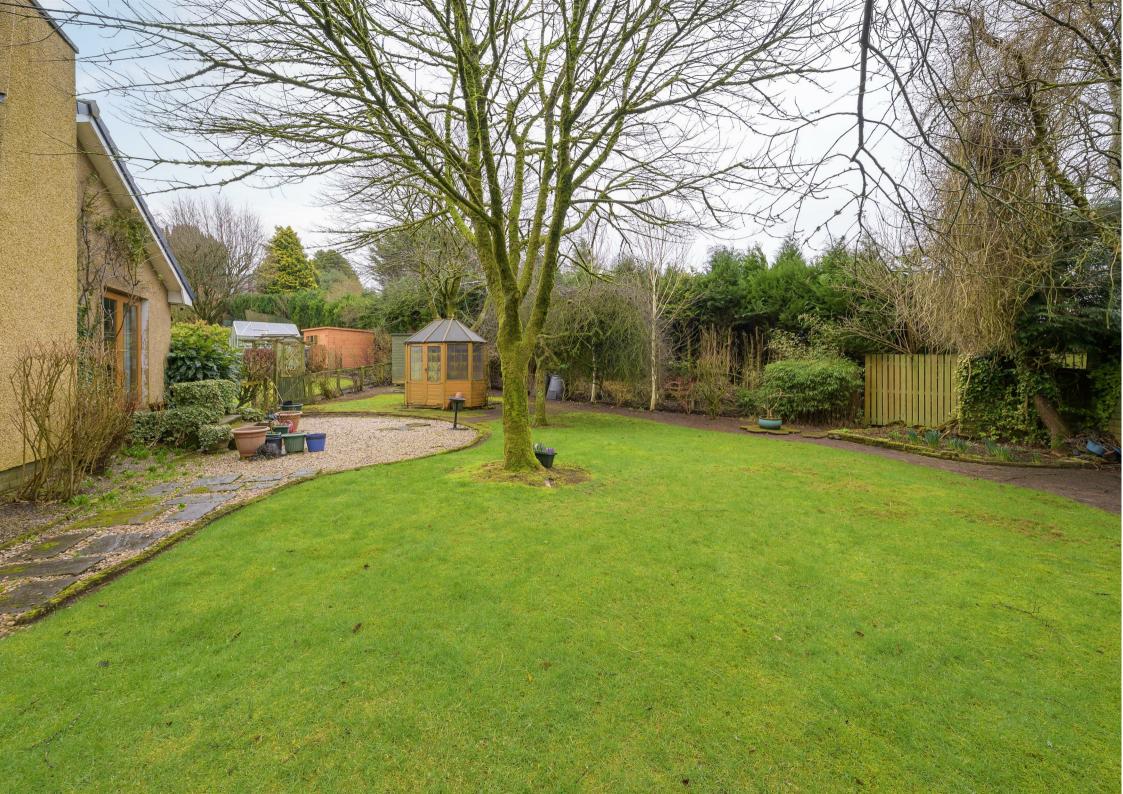

Crinan, Manse Road, Milnathort, KY13 9YQ Offers Over £330,000

Crinan is a well-presented detached bungalow set on a generous plot on the edge of the tranquil village of Milnathort. This property offers flexible accommodation over one level and comprises entrance vestibule with door leading to the brightly presented hallway. The hallway has 2 storage cupboards and doors leading to all other accommodation. The generous lounge diner has dual aspect with a large picture window overlooking the front garden and French doors leading to the side garden. This room benefits from having a built-in wood burning stove. The fully fitted kitchen has units at base and wall levels with free standing appliances and has a doorway leading to the conservatory that leads out to the rear garden. The property has 3 bedrooms all with storage cupboards with the main bedroom boasting an en-suite shower room. Additionally there is a good sized family bathroom with w.c, wash hand basin, bath and separate shower cubicle. Externally this property has impressive gardens to the front, side and rear. To the front there is a large driveway leading to the single garage with lawned area and mature trees and shrubs. The rear garden is fully enclosed with lawn area and well stocked borders. The summerhouse and shed are included in the sale. Viewing is highly recommended.