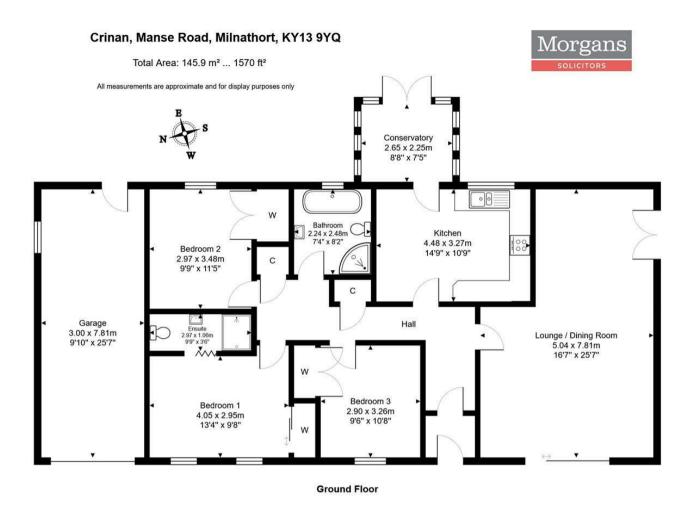

Crinan, Manse Road, Milnathort, KY13 9YQ Offers Over £330,000

Crinan is a well-presented detached bungalow set on a generous plot on the edge of the tranquil village of Milnathort. This property offers flexible accommodation over one level and comprises entrance vestibule with door leading to the brightly presented hallway. The hallway has 2 storage cupboards and doors leading to all other accommodation. The generous lounge diner has dual aspect with a large picture window overlooking the front garden and French doors leading to the side garden. This room benefits from having a built-in wood burning stove. The fully fitted kitchen has units at base and wall levels with free standing appliances and has a doorway leading to the conservatory that leads out to the rear garden. The property has 3 bedrooms all with storage cupboards with the main bedroom boasting an en-suite shower room. Additionally there is a good sized family bathroom with w.c, wash hand basin, bath and separate shower cubicle. Externally this property has impressive gardens to the front, side and rear. To the front there is a large driveway leading to the single garage with lawned area and mature trees and shrubs. The rear garden is fully enclosed with lawn area and well stocked borders. The summerhouse and shed are included in the sale. Viewing is highly recommended.