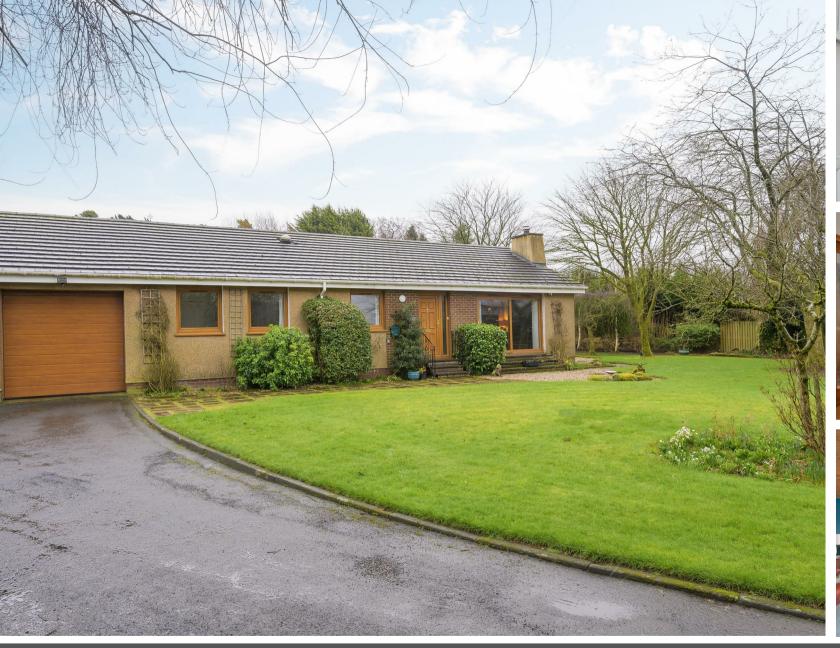

Crinan, Manse Road, Milnathort, KY13 9YQ Offers Over £330,000

Crinan is a well-presented detached bungalow set on a generous plot on the edge of the tranquil village of Milnathort. This property offers flexible accommodation over one level and comprises entrance vestibule with door leading to the brightly presented hallway. The hallway has 2 storage cupboards and doors leading to all other accommodation. The generous lounge diner has dual aspect with a large picture window overlooking the front garden and French doors leading to the side garden. This room benefits from having a built-in wood burning stove. The fully fitted kitchen has units at base and wall levels with free standing appliances and has a doorway leading to the conservatory that leads out to the rear garden. The property has 3 bedrooms all with storage cupboards with the main bedroom boasting an en-suite shower room. Additionally there is a good sized family bathroom with w.c, wash hand basin, bath and separate shower cubicle. Externally this property has impressive gardens to the front, side and rear. To the front there is a large driveway leading to the single garage with lawned area and mature trees and shrubs. The rear garden is fully enclosed with lawn area and well stocked borders. The summerhouse and shed are included in the sale. Viewing is highly recommended.