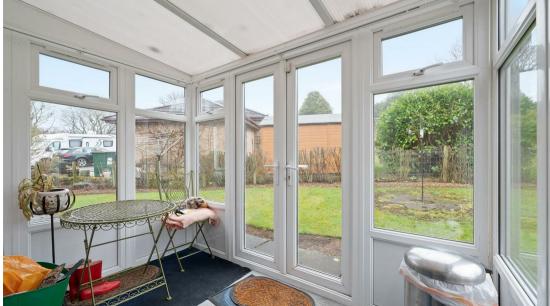

Crinan, Manse Road, Milnathort, KY13 9YQ Offers Over £330,000

Crinan is a well-presented detached bungalow set on a generous plot on the edge of the tranquil village of Milnathort. This property offers flexible accommodation over one level and comprises entrance vestibule with door leading to the brightly presented hallway. The hallway has 2 storage cupboards and doors leading to all other accommodation. The generous lounge diner has dual aspect with a large picture window overlooking the front garden and French doors leading to the side garden. This room benefits from having a built-in wood burning stove. The fully fitted kitchen has units at base and wall levels with free standing appliances and has a doorway leading to the conservatory that leads out to the rear garden. The property has 3 bedrooms all with storage cupboards with the main bedroom boasting an en-suite shower room. Additionally there is a good sized family bathroom with w.c, wash hand basin, bath and separate shower cubicle. Externally this property has impressive gardens to the front, side and rear. To the front there is a large driveway leading to the single garage with lawned area and mature trees and shrubs. The rear garden is fully enclosed with lawn area and well stocked borders. The summerhouse and shed are included in the sale. Viewing is highly recommended.