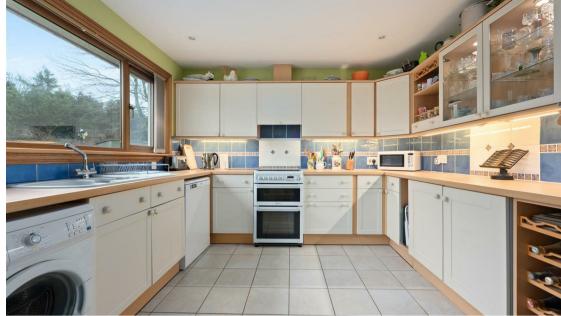

Crinan, Manse Road, Milnathort, KY13 9YQ Offers Over £330,000

Crinan is a well-presented detached bungalow set on a generous plot on the edge of the tranquil village of Milnathort. This property offers flexible accommodation over one level and comprises entrance vestibule with door leading to the brightly presented hallway. The hallway has 2 storage cupboards and doors leading to all other accommodation. The generous lounge diner has dual aspect with a large picture window overlooking the front garden and French doors leading to the side garden. This room benefits from having a built-in wood burning stove. The fully fitted kitchen has units at base and wall levels with free standing appliances and has a doorway leading to the conservatory that leads out to the rear garden. The property has 3 bedrooms all with storage cupboards with the main bedroom boasting an en-suite shower room. Additionally there is a good sized family bathroom with w.c, wash hand basin, bath and separate shower cubicle. Externally this property has impressive gardens to the front, side and rear. To the front there is a large driveway leading to the single garage with lawned area and mature trees and shrubs. The rear garden is fully enclosed with lawn area and well stocked borders. The summerhouse and shed are included in the sale. Viewing is highly recommended.