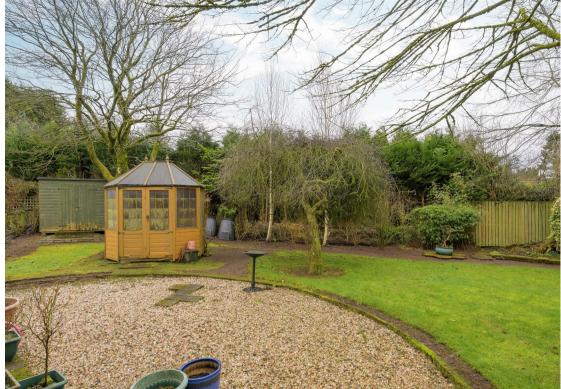

Crinan, Manse Road, Milnathort, KY13 9YQ Offers Over £330,000

Crinan is a well-presented detached bungalow set on a generous plot on the edge of the tranquil village of Milnathort. This property offers flexible accommodation over one level and comprises entrance vestibule with door leading to the brightly presented hallway. The hallway has 2 storage cupboards and doors leading to all other accommodation. The generous lounge diner has dual aspect with a large picture window overlooking the front garden and French doors leading to the side garden. This room benefits from having a built-in wood burning stove. The fully fitted kitchen has units at base and wall levels with free standing appliances and has a doorway leading to the conservatory that leads out to the rear garden. The property has 3 bedrooms all with storage cupboards with the main bedroom boasting an en-suite shower room. Additionally there is a good sized family bathroom with w.c, wash hand basin, bath and separate shower cubicle. Externally this property has impressive gardens to the front, side and rear. To the front there is a large driveway leading to the single garage with lawned area and mature trees and shrubs. The rear garden is fully enclosed with lawn area and well stocked borders. The summerhouse and shed are included in the sale. Viewing is highly recommended.