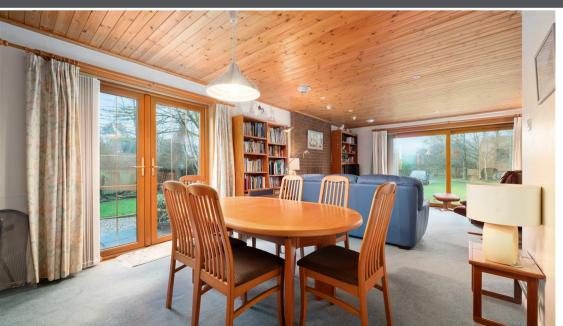

Crinan, Manse Road, Milnathort, KY13 9YQ Offers Over £330,000

Crinan is a well-presented detached bungalow set on a generous plot on the edge of the tranquil village of Milnathort. This property offers flexible accommodation over one level and comprises entrance vestibule with door leading to the brightly presented hallway. The hallway has 2 storage cupboards and doors leading to all other accommodation. The generous lounge diner has dual aspect with a large picture window overlooking the front garden and French doors leading to the side garden. This room benefits from having a built-in wood burning stove. The fully fitted kitchen has units at base and wall levels with free standing appliances and has a doorway leading to the conservatory that leads out to the rear garden. The property has 3 bedrooms all with storage cupboards with the main bedroom boasting an en-suite shower room. Additionally there is a good sized family bathroom with w.c, wash hand basin, bath and separate shower cubicle. Externally this property has impressive gardens to the front, side and rear. To the front there is a large driveway leading to the single garage with lawned area and mature trees and shrubs. The rear garden is fully enclosed with lawn area and well stocked borders. The summerhouse and shed are included in the sale. Viewing is highly recommended.