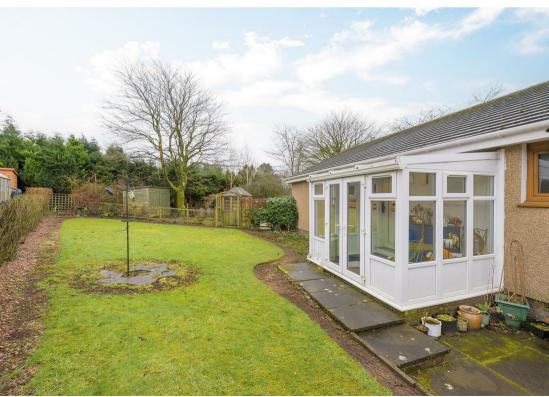

Crinan, Manse Road, Milnathort, KY13 9YQ Offers Over £330,000

Crinan is a well-presented detached bungalow set on a generous plot on the edge of the tranquil village of Milnathort. This property offers flexible accommodation over one level and comprises entrance vestibule with door leading to the brightly presented hallway. The hallway has 2 storage cupboards and doors leading to all other accommodation. The generous lounge diner has dual aspect with a large picture window overlooking the front garden and French doors leading to the side garden. This room benefits from having a built-in wood burning stove. The fully fitted kitchen has units at base and wall levels with free standing appliances and has a doorway leading to the conservatory that leads out to the rear garden. The property has 3 bedrooms all with storage cupboards with the main bedroom boasting an en-suite shower room. Additionally there is a good sized family bathroom with w.c, wash hand basin, bath and separate shower cubicle. Externally this property has impressive gardens to the front, side and rear. To the front there is a large driveway leading to the single garage with lawned area and mature trees and shrubs. The rear garden is fully enclosed with lawn area and well stocked borders. The summerhouse and shed are included in the sale. Viewing is highly recommended.