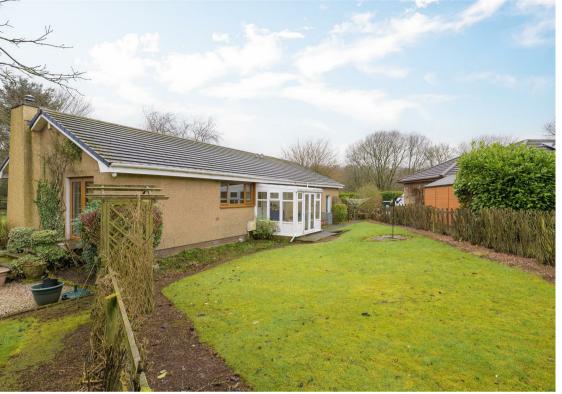

Crinan, Manse Road, Milnathort, KY13 9YQ Offers Over £330,000

Crinan is a well-presented detached bungalow set on a generous plot on the edge of the tranquil village of Milnathort. This property offers flexible accommodation over one level and comprises entrance vestibule with door leading to the brightly presented hallway. The hallway has 2 storage cupboards and doors leading to all other accommodation. The generous lounge diner has dual aspect with a large picture window overlooking the front garden and French doors leading to the side garden. This room benefits from having a built-in wood burning stove. The fully fitted kitchen has units at base and wall levels with free standing appliances and has a doorway leading to the conservatory that leads out to the rear garden. The property has 3 bedrooms all with storage cupboards with the main bedroom boasting an en-suite shower room. Additionally there is a good sized family bathroom with w.c, wash hand basin, bath and separate shower cubicle. Externally this property has impressive gardens to the front, side and rear. To the front there is a large driveway leading to the single garage with lawned area and mature trees and shrubs. The rear garden is fully enclosed with lawn area and well stocked borders. The summerhouse and shed are included in the sale. Viewing is highly recommended.