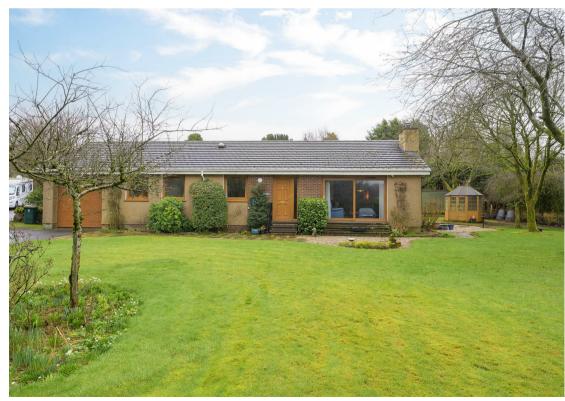

Crinan, Manse Road, Milnathort, KY13 9YQ Offers Over £330,000

Crinan is a well-presented detached bungalow set on a generous plot on the edge of the tranquil village of Milnathort. This property offers flexible accommodation over one level and comprises entrance vestibule with door leading to the brightly presented hallway. The hallway has 2 storage cupboards and doors leading to all other accommodation. The generous lounge diner has dual aspect with a large picture window overlooking the front garden and French doors leading to the side garden. This room benefits from having a built-in wood burning stove. The fully fitted kitchen has units at base and wall levels with free standing appliances and has a doorway leading to the conservatory that leads out to the rear garden. The property has 3 bedrooms all with storage cupboards with the main bedroom boasting an en-suite shower room. Additionally there is a good sized family bathroom with w.c, wash hand basin, bath and separate shower cubicle. Externally this property has impressive gardens to the front, side and rear. To the front there is a large driveway leading to the single garage with lawned area and mature trees and shrubs. The rear garden is fully enclosed with lawn area and well stocked borders. The summerhouse and shed are included in the sale. Viewing is highly recommended.