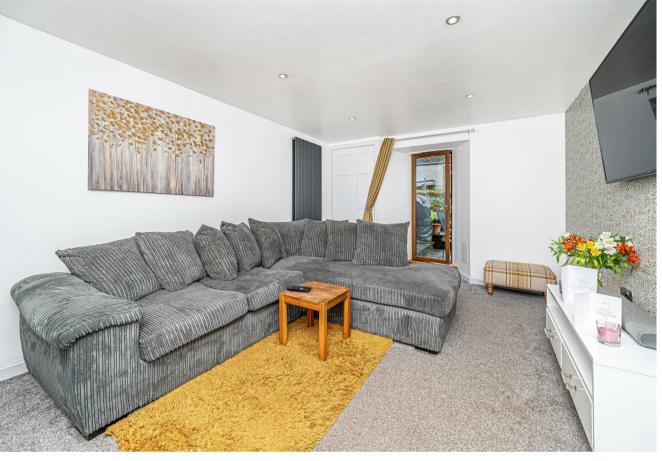

Hollybank Church Brae, Glenfarg, PH2 9NL

Offers Over £285,000

Hollybank is an immaculately presented detached stone built cottage set on a generous plot in the tranquil village of Glenfarg. This charming cottage offers flexible accommodation over 3 levels with generous room sizes throughout. Entry to the property is directly into the bright and spacious hallway offering storage space, stairs to both the upper and lower levels, access to the lounge, bedroom and fantastic family bath shower room. The sizeable lounge with traditional fire and wooden surround is another brightly presented room with a large bay window overlooking the front garden. The upper level has 2 further bedrooms and a ensuite shower room. The lower level is the hub of the home and offers great family space. The modern kitchen/dining area has ample units at base and wall level providing an abundance of storage with built in dishwasher, oven, hob and extractor. The dining area benefits from having a large storage cupboard and patio doors leading to the rear garden. The family snug/4th bedroom completes the accommodation. Outside the property enjoys a fantastic amount of outdoor space, with pathway and mature shrubs to the front and generous enclosed garden to the rear of the property laid to lawn with mature bushes and shrubs and patio. There is a Large timber workshop, ideal for storage, DIY, hobby, fitness equipment. Includes additional garden shed and log store. Viewing is highly recommended.