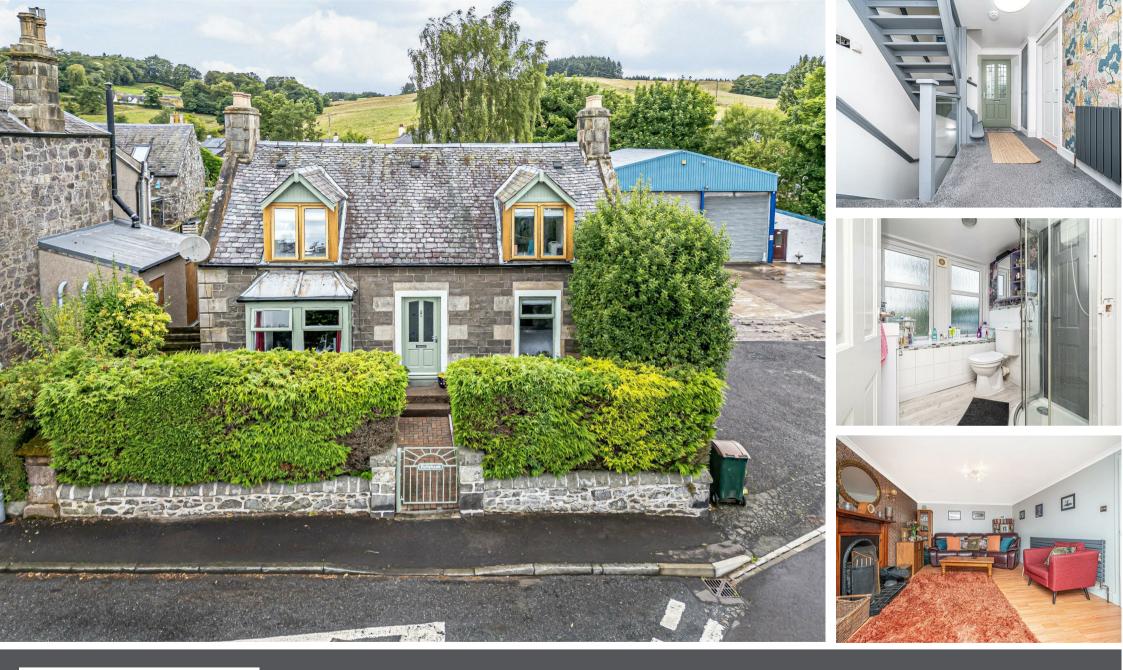

Hollybank Church Brae, Glenfarg, PH2 9NL

Offers Over £285,000

Hollybank is an immaculately presented detached stone built cottage set on a generous plot in the tranquil village of Glenfarg. This charming cottage offers flexible accommodation over 3 levels with generous room sizes throughout. Entry to the property is directly into the bright and spacious hallway offering storage space, stairs to both the upper and lower levels, access to the lounge, bedroom and fantastic family bath shower room. The sizeable lounge with traditional fire and wooden surround is another brightly presented room with a large bay window overlooking the front garden. The upper level has 2 further bedrooms and a ensuite shower room. The lower level is the hub of the home and offers great family space. The modern kitchen/dining area has ample units at base and wall level providing an abundance of storage with built in dishwasher, oven, hob and extractor. The dining area benefits from having a large storage cupboard and patio doors leading to the rear garden. The family snug/4th bedroom completes the accommodation. Outside the property enjoys a fantastic amount of outdoor space, with pathway and mature shrubs to the front and generous enclosed garden to the rear of the property laid to lawn with mature bushes and shrubs and patio. There is a Large timber workshop, ideal for storage, DIY, hobby, fitness equipment. Includes additional garden shed and log store. Viewing is highly recommended.