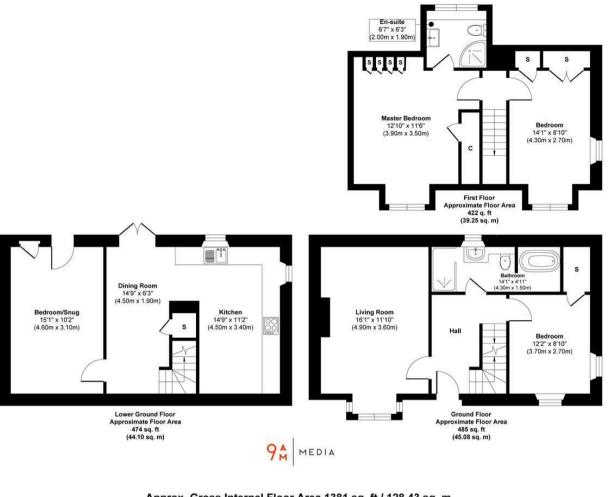

Approx. Gross Internal Floor Area 1381 sq. ft / 128.43 sq. m This floor plan is for illustrative and marketing purposes only and is to be used as a guide only. No details are guaranteed on measurements, floor areas, or orientation and do not form any agreement. No liability is taken for error, omission or misstatement. A party must rely upon its own inspection(s). Created by 9AM Media