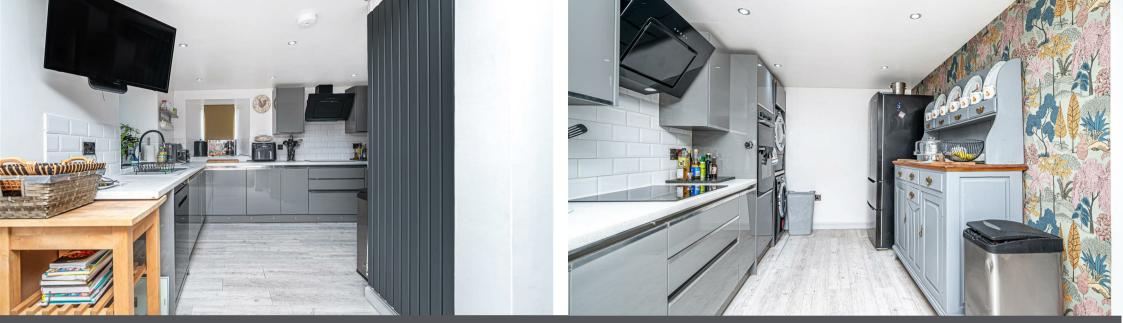

Hollybank Church Brae, Glenfarg, PH2 9NL

Offers Over £285,000

Hollybank is an immaculately presented detached stone built cottage set on a generous plot in the tranquil village of Glenfarg. This charming cottage offers flexible accommodation over 3 levels with generous room sizes throughout. Entry to the property is directly into the bright and spacious hallway offering storage space, stairs to both the upper and lower levels, access to the lounge, bedroom and fantastic family bath shower room. The sizeable lounge with traditional fire and wooden surround is another brightly presented room with a large bay window overlooking the front garden. The upper level has 2 further bedrooms and a ensuite shower room. The lower level is the hub of the home and offers great family space. The modern kitchen/dining area has ample units at base and wall level providing an abundance of storage with built in dishwasher, oven, hob and extractor. The dining area benefits from having a large storage cupboard and patio doors leading to the rear garden. The family snug/4th bedroom completes the accommodation. Outside the property enjoys a fantastic amount of outdoor space, with pathway and mature shrubs to the front and generous enclosed garden to the rear of the property laid to lawn with mature bushes and shrubs and patio. There is a Large timber workshop, ideal for storage, DIY, hobby, fitness equipment. Includes additional garden shed and log store. Viewing is highly recommended.