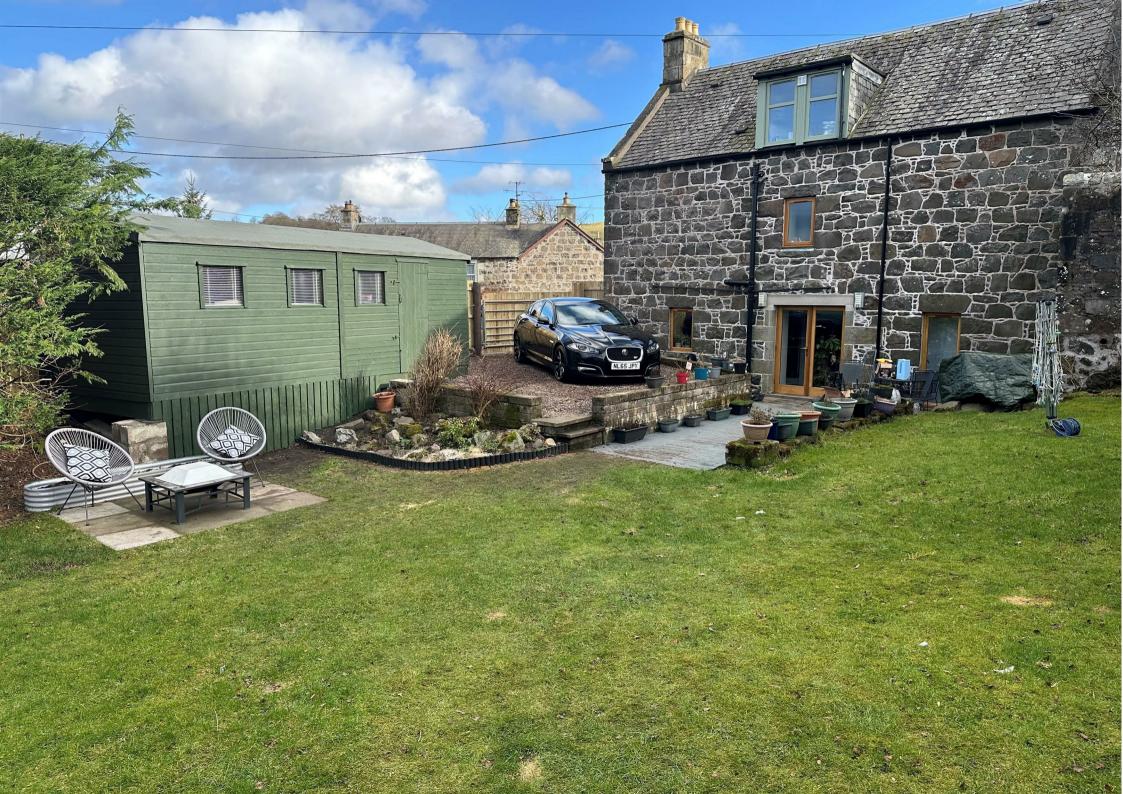

Hollybank Church Brae, Glenfarg, PH2 9NL

Offers Over £285,000

Hollybank is an immaculately presented detached stone built cottage set on a generous plot in the tranquil village of Glenfarg. This charming cottage offers flexible accommodation over 3 levels with generous room sizes throughout. Entry to the property is directly into the bright and spacious hallway offering storage space, stairs to both the upper and lower levels, access to the lounge, bedroom and fantastic family bath shower room. The sizeable lounge with traditional fire and wooden surround is another brightly presented room with a large bay window overlooking the front garden. The upper level has 2 further bedrooms and a ensuite shower room. The lower level is the hub of the home and offers great family space. The modern kitchen/dining area has ample units at base and wall level providing an abundance of storage with built in dishwasher, oven, hob and extractor. The dining area benefits from having a large storage cupboard and patio doors leading to the rear garden. The family snug/4th bedroom completes the accommodation. Outside the property enjoys a fantastic amount of outdoor space, with pathway and mature shrubs to the front and generous enclosed garden to the rear of the property laid to lawn with mature bushes and shrubs and patio. There is a Large timber workshop, ideal for storage, DIY, hobby, fitness equipment. Includes additional garden shed and log store. Viewing is highly recommended.