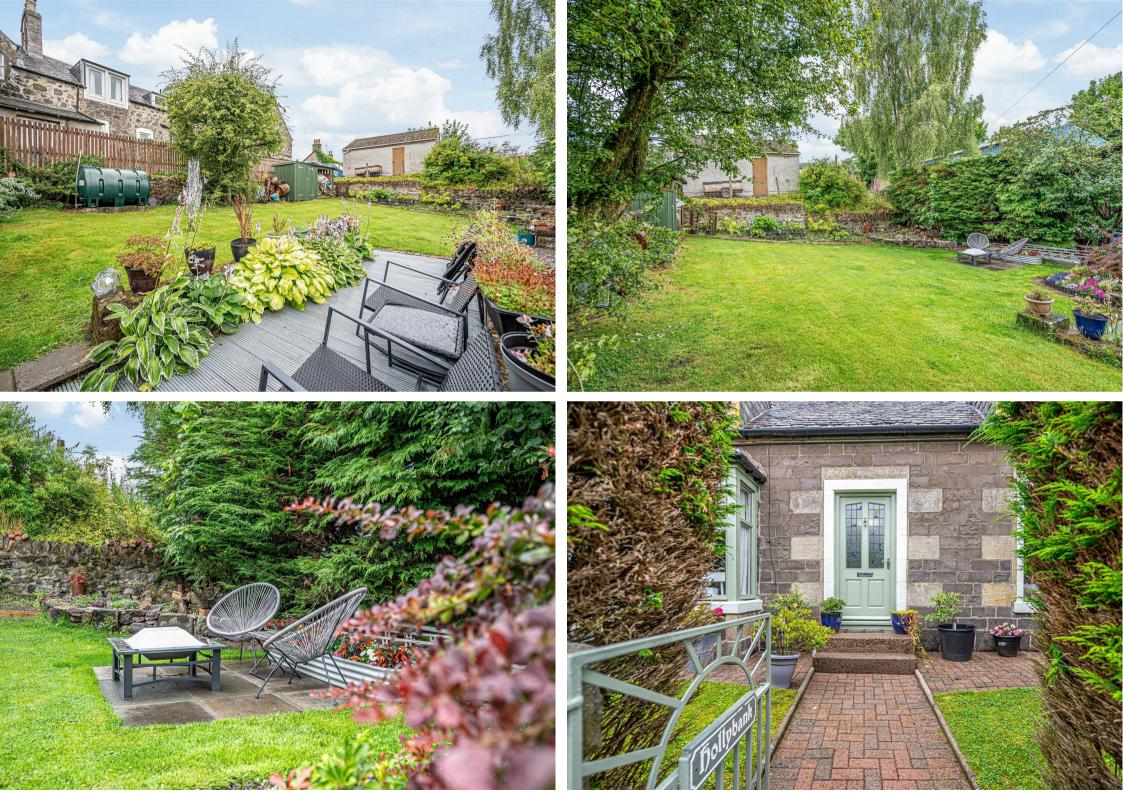

Hollybank Church Brae, Glenfarg, PH2 9NL

Offers Over £285,000

Hollybank is an immaculately presented detached stone built cottage set on a generous plot in the tranquil village of Glenfarg. This charming cottage offers flexible accommodation over 3 levels with generous room sizes throughout. Entry to the property is directly into the bright and spacious hallway offering storage space, stairs to both the upper and lower levels, access to the lounge, bedroom and fantastic family bath shower room. The sizeable lounge with traditional fire and wooden surround is another brightly presented room with a large bay window overlooking the front garden. The upper level has 2 further bedrooms and a ensuite shower room. The lower level is the hub of the home and offers great family space. The modern kitchen/dining area has ample units at base and wall level providing an abundance of storage with built in dishwasher, oven, hob and extractor. The dining area benefits from having a large storage cupboard and patio doors leading to the rear garden. The family snug/4th bedroom completes the accommodation. Outside the property enjoys a fantastic amount of outdoor space, with pathway and mature shrubs to the front and generous enclosed garden to the rear of the property laid to lawn with mature bushes and shrubs and patio. There is a Large timber workshop, ideal for storage, DIY, hobby, fitness equipment. Includes additional garden shed and log store. Viewing is highly recommended.