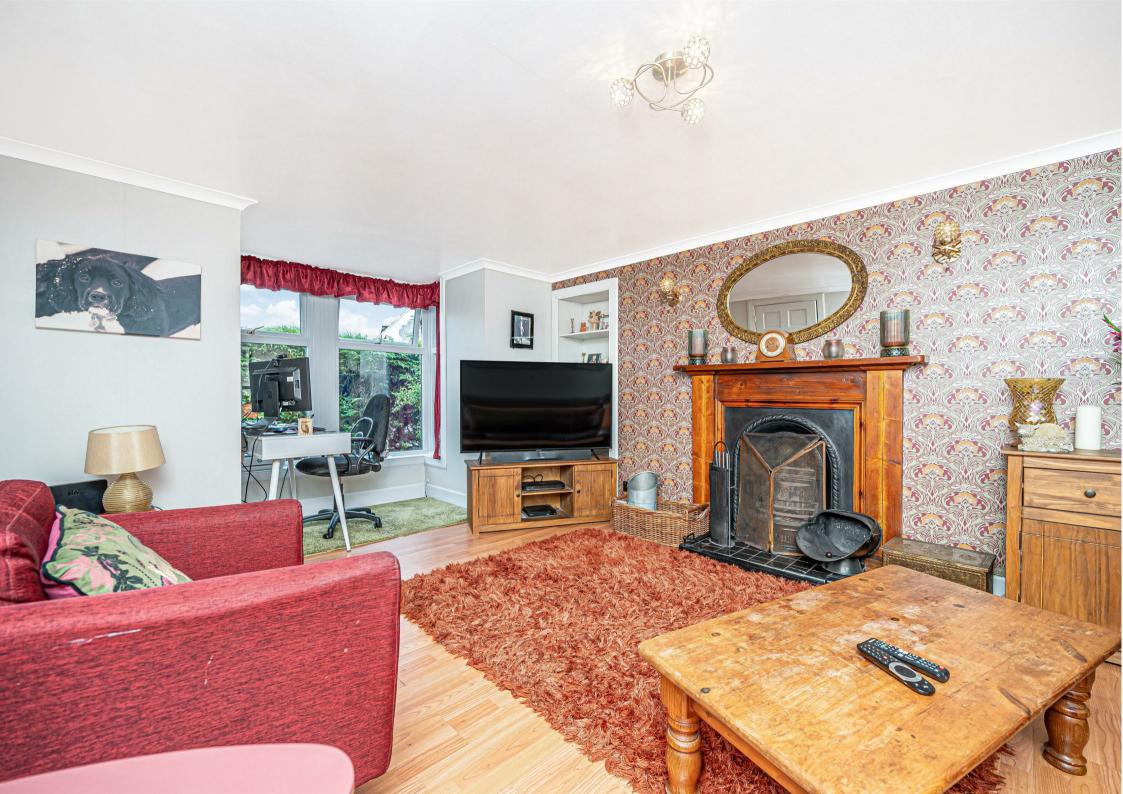

Hollybank Church Brae, Glenfarg, PH2 9NL

Offers Over £285,000

Hollybank is an immaculately presented detached stone built cottage set on a generous plot in the tranquil village of Glenfarg. This charming cottage offers flexible accommodation over 3 levels with generous room sizes throughout. Entry to the property is directly into the bright and spacious hallway offering storage space, stairs to both the upper and lower levels, access to the lounge, bedroom and fantastic family bath shower room. The sizeable lounge with traditional fire and wooden surround is another brightly presented room with a large bay window overlooking the front garden. The upper level has 2 further bedrooms and a ensuite shower room. The lower level is the hub of the home and offers great family space. The modern kitchen/dining area has ample units at base and wall level providing an abundance of storage with built in dishwasher, oven, hob and extractor. The dining area benefits from having a large storage cupboard and patio doors leading to the rear garden. The family snug/4th bedroom completes the accommodation. Outside the property enjoys a fantastic amount of outdoor space, with pathway and mature shrubs to the front and generous enclosed garden to the rear of the property laid to lawn with mature bushes and shrubs and patio. There is a Large timber workshop, ideal for storage, DIY, hobby, fitness equipment. Includes additional garden shed and log store. Viewing is highly recommended.