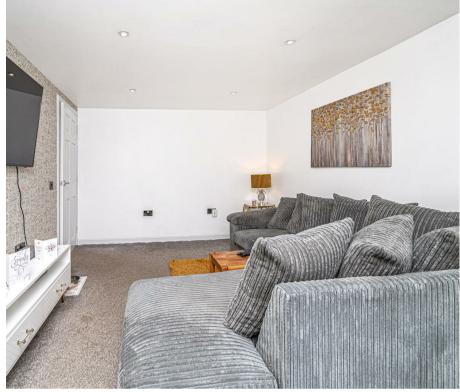

Hollybank Church Brae, Glenfarg, PH2 9NL

Offers Over £285,000

Hollybank is an immaculately presented detached stone built cottage set on a generous plot in the tranquil village of Glenfarg. This charming cottage offers flexible accommodation over 3 levels with generous room sizes throughout. Entry to the property is directly into the bright and spacious hallway offering storage space, stairs to both the upper and lower levels, access to the lounge, bedroom and fantastic family bath shower room. The sizeable lounge with traditional fire and wooden surround is another brightly presented room with a large bay window overlooking the front garden. The upper level has 2 further bedrooms and a ensuite shower room. The lower level is the hub of the home and offers great family space. The modern kitchen/dining area has ample units at base and wall level providing an abundance of storage with built in dishwasher, oven, hob and extractor. The dining area benefits from having a large storage cupboard and patio doors leading to the rear garden. The family snug/4th bedroom completes the accommodation. Outside the property enjoys a fantastic amount of outdoor space, with pathway and mature shrubs to the front and generous enclosed garden to the rear of the property laid to lawn with mature bushes and shrubs and patio. There is a Large timber workshop, ideal for storage, DIY, hobby, fitness equipment. Includes additional garden shed and log store. Viewing is highly recommended.