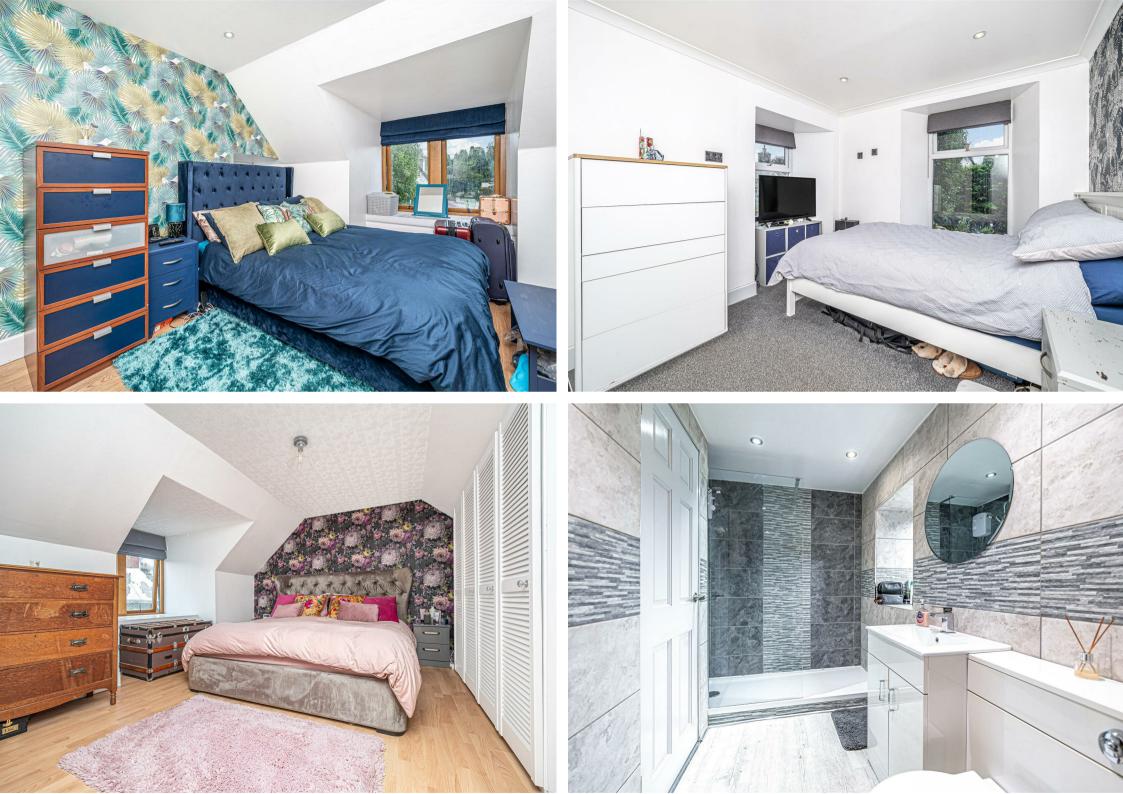

Hollybank Church Brae, Glenfarg, PH2 9NL

Offers Over £285,000

Hollybank is an immaculately presented detached stone built cottage set on a generous plot in the tranquil village of Glenfarg. This charming cottage offers flexible accommodation over 3 levels with generous room sizes throughout. Entry to the property is directly into the bright and spacious hallway offering storage space, stairs to both the upper and lower levels, access to the lounge, bedroom and fantastic family bath shower room. The sizeable lounge with traditional fire and wooden surround is another brightly presented room with a large bay window overlooking the front garden. The upper level has 2 further bedrooms and a ensuite shower room. The lower level is the hub of the home and offers great family space. The modern kitchen/dining area has ample units at base and wall level providing an abundance of storage with built in dishwasher, oven, hob and extractor. The dining area benefits from having a large storage cupboard and patio doors leading to the rear garden. The family snug/4th bedroom completes the accommodation. Outside the property enjoys a fantastic amount of outdoor space, with pathway and mature shrubs to the front and generous enclosed garden to the rear of the property laid to lawn with mature bushes and shrubs and patio. There is a Large timber workshop, ideal for storage, DIY, hobby, fitness equipment. Includes additional garden shed and log store. Viewing is highly recommended.