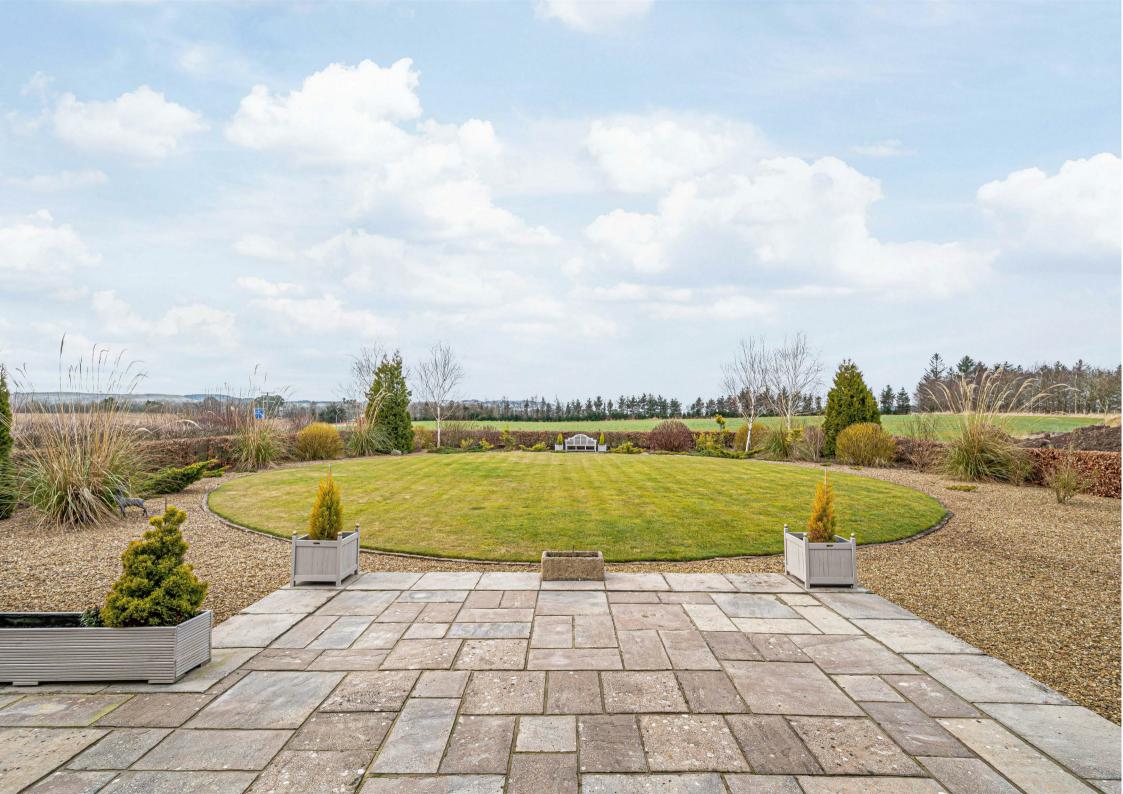

## **OUTSIDE SPACE**

Externally there are private garden grounds to both front and rear. The front garden is bound by a stone wall with mature stocked borders and gated access leading to a large driveway offering parking for a number of vehicles and leading to the double garage. The impressive south and west facing rear garden is fully landscaped with large patio seating area offering an ideal outdoor entertaining space, circular lawn with chipped borders and mature hedges and shrubs. Viewing is highly recommended to fully appreciate this stunning home.