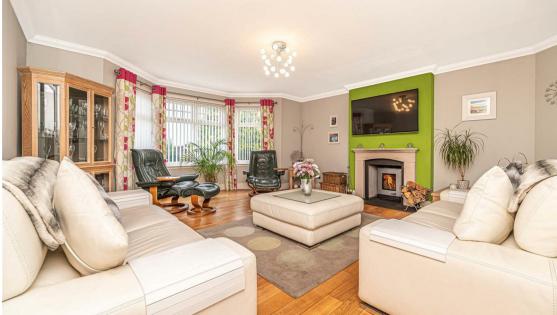

Morgans

Hawthorn House, Gairney Bank, Kinross, KY13 9JX

Offers Over £625,000

Hawthorn House is an exceptional detached home set within impressive garden grounds with views over the surrounding countryside and Benarty Hill to the front and Cleish Hills to the rear. Set in an idyllic semi-rural location this spacious property has been completed to an exacting specification with high quality fixtures and fittings throughout. Access is given from the front into a large entrance vestibule with built in storage, spacious hallway with doors leading to all ground level rooms and a staircase leading to the upper level. The ground level boasts three large reception rooms including; living room with wood burning stove and bay window overlooking the front garden, family room with floor to ceiling windows maximising views over the rear garden and separate dining room again with floor to ceiling windows flooding the room with natural light. The contemporary styled kitchen is located to the rear of the property with ample units at base and wall level, integrated appliances, centre island with gas hob and breakfast bar surround and French doors leading to the impressive south and west facing rear garden. A spacious utility and w.c completes the ground level. The upper level has five good sized bedrooms, three with en -suite shower rooms, a large games room and well presented family bathroom.