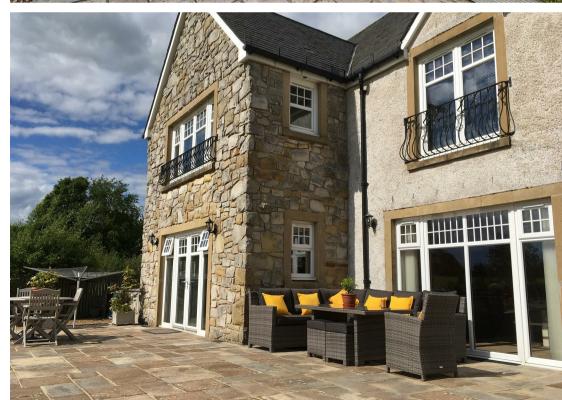

Morgans

Hawthorn House, Gairney Bank, Kinross, KY13 9JX

Offers Over £625,000

Hawthorn House is an exceptional detached home set within impressive garden grounds with views over the surrounding countryside and Benarty Hill to the front and Cleish Hills to the rear. Set in an idyllic semi-rural location this spacious property has been completed to an exacting specification with high quality fixtures and fittings throughout. Access is given from the front into a large entrance vestibule with built in storage, spacious hallway with doors leading to all ground level rooms and a staircase leading to the upper level. The ground level boasts three large reception rooms including; living room with wood burning stove and bay window overlooking the front garden, family room with floor to ceiling windows maximising views over the rear garden and separate dining room again with floor to ceiling windows flooding the room with natural light. The contemporary styled kitchen is located to the rear of the property with ample units at base and wall level, integrated appliances, centre island with gas hob and breakfast bar surround and French doors leading to the impressive south and west facing rear garden. A spacious utility and w.c completes the ground level. The upper level has five good sized bedrooms, three with en -suite shower rooms, a large games room and well presented family bathroom.

## **OUTSIDE SPACE**

Externally there are private garden grounds to both front and rear. The front garden is bound by a stone wall with mature stocked borders and gated access leading to a large driveway offering parking for a number of vehicles and leading to the double garage. The impressive south and west facing rear garden is fully landscaped with large patio seating area offering an ideal outdoor entertaining space, circular lawn with chipped borders and mature hedges and shrubs. Viewing is highly recommended to fully appreciate this stunning home.