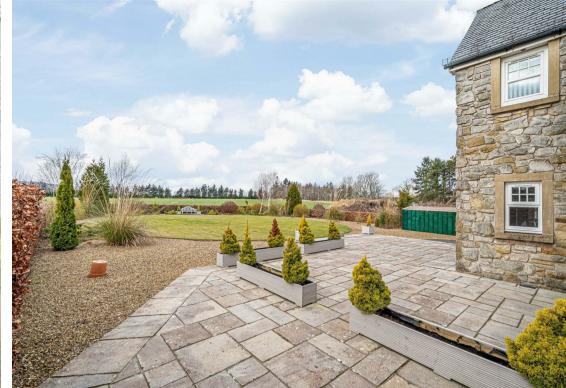

## **OUTSIDE SPACE**

Externally there are private garden grounds to both front and rear. The front garden is bound by a stone wall with mature stocked borders and gated access leading to a large driveway offering parking for a number of vehicles and leading to the double garage. The impressive south and west facing rear garden is fully landscaped with large patio seating area offering an ideal outdoor entertaining space, circular lawn with chipped borders and mature hedges and shrubs. Viewing is highly recommended to fully appreciate this stunning home.