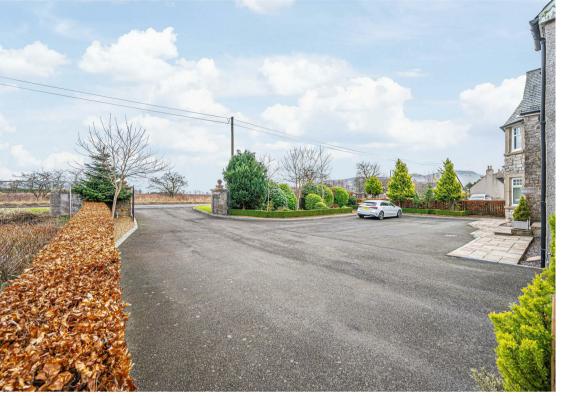

## **OUTSIDE SPACE**

Externally there are private garden grounds to both front and rear. The front garden is bound by a stone wall with mature stocked borders and gated access leading to a large driveway offering parking for a number of vehicles and leading to the double garage. The impressive south and west facing rear garden is fully landscaped with large patio seating area offering an ideal outdoor entertaining space, circular lawn with chipped borders and mature hedges and shrubs. Viewing is highly recommended to fully appreciate this stunning home.