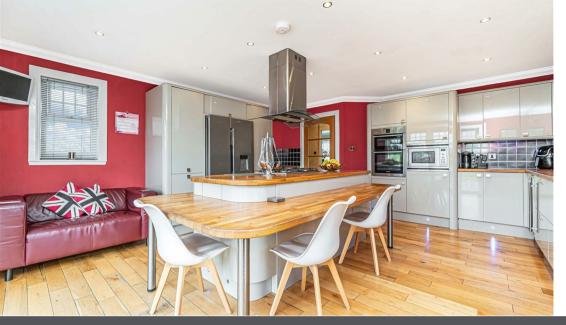

Morgans

Hawthorn House, Gairney Bank, Kinross, KY13 9JX

Offers Over £625,000

Hawthorn House is an exceptional detached home set within impressive garden grounds with views over the surrounding countryside and Benarty Hill to the front and Cleish Hills to the rear. Set in an idyllic semi-rural location this spacious property has been completed to an exacting specification with high quality fixtures and fittings throughout. Access is given from the front into a large entrance vestibule with built in storage, spacious hallway with doors leading to all ground level rooms and a staircase leading to the upper level. The ground level boasts three large reception rooms including; living room with wood burning stove and bay window overlooking the front garden, family room with floor to ceiling windows maximising views over the rear garden and separate dining room again with floor to ceiling windows flooding the room with natural light. The contemporary styled kitchen is located to the rear of the property with ample units at base and wall level, integrated appliances, centre island with gas hob and breakfast bar surround and French doors leading to the impressive south and west facing rear garden. A spacious utility and w.c completes the ground level. The upper level has five good sized bedrooms, three with en -suite shower rooms, a large games room and well presented family bathroom.