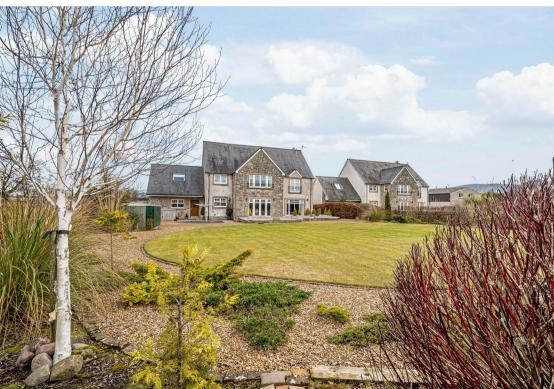

Morgans

Hawthorn House, Gairney Bank, Kinross, KY13 9JX

Offers Over £625,000

Hawthorn House is an exceptional detached home set within impressive garden grounds with views over the surrounding countryside and Benarty Hill to the front and Cleish Hills to the rear. Set in an idyllic semi-rural location this spacious property has been completed to an exacting specification with high quality fixtures and fittings throughout. Access is given from the front into a large entrance vestibule with built in storage, spacious hallway with doors leading to all ground level rooms and a staircase leading to the upper level. The ground level boasts three large reception rooms including; living room with wood burning stove and bay window overlooking the front garden, family room with floor to ceiling windows maximising views over the rear garden and separate dining room again with floor to ceiling windows flooding the room with natural light. The contemporary styled kitchen is located to the rear of the property with ample units at base and wall level, integrated appliances, centre island with gas hob and breakfast bar surround and French doors leading to the impressive south and west facing rear garden. A spacious utility and w.c completes the ground level. The upper level has five good sized bedrooms, three with en -suite shower rooms, a large games room and well presented family bathroom.

## **OUTSIDE SPACE**

Externally there are private garden grounds to both front and rear. The front garden is bound by a stone wall with mature stocked borders and gated access leading to a large driveway offering parking for a number of vehicles and leading to the double garage. The impressive south and west facing rear garden is fully landscaped with large patio seating area offering an ideal outdoor entertaining space, circular lawn with chipped borders and mature hedges and shrubs. Viewing is highly recommended to fully appreciate this stunning home.