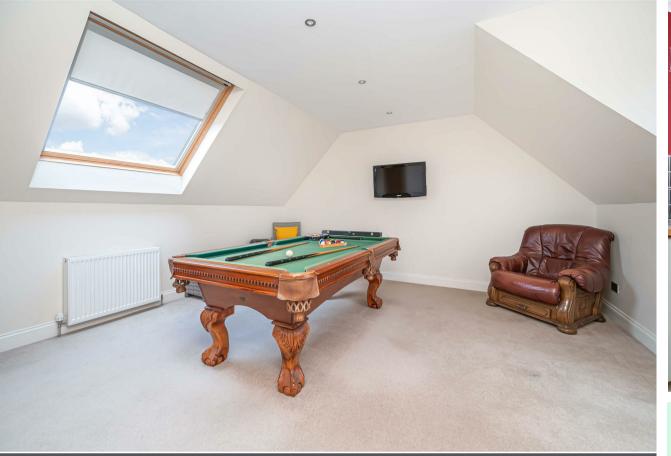

Morgans

Hawthorn House, Gairney Bank, Kinross, KY13 9JX

Offers Over £625,000

Hawthorn House is an exceptional detached home set within impressive garden grounds with views over the surrounding countryside and Benarty Hill to the front and Cleish Hills to the rear. Set in an idyllic semi-rural location this spacious property has been completed to an exacting specification with high quality fixtures and fittings throughout. Access is given from the front into a large entrance vestibule with built in storage, spacious hallway with doors leading to all ground level rooms and a staircase leading to the upper level. The ground level boasts three large reception rooms including; living room with wood burning stove and bay window overlooking the front garden, family room with floor to ceiling windows maximising views over the rear garden and separate dining room again with floor to ceiling windows flooding the room with natural light. The contemporary styled kitchen is located to the rear of the property with ample units at base and wall level, integrated appliances, centre island with gas hob and breakfast bar surround and French doors leading to the impressive south and west facing rear garden. A spacious utility and w.c completes the ground level. The upper level has five good sized bedrooms, three with en -suite shower rooms, a large games room and well presented family bathroom.