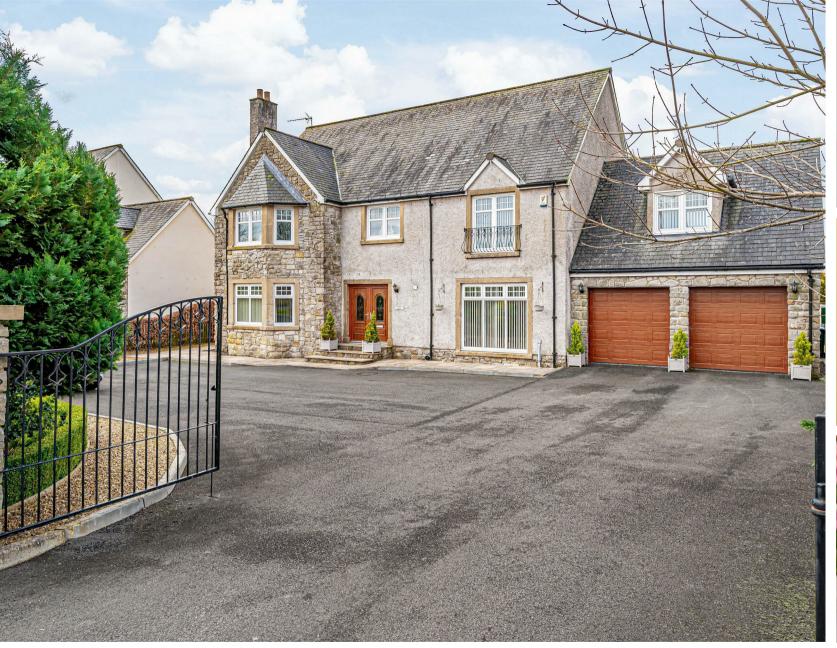

Morgans

Hawthorn House, Gairney Bank, Kinross, KY13 9JX

Offers Over £625,000

Hawthorn House is an exceptional detached home set within impressive garden grounds with views over the surrounding countryside and Benarty Hill to the front and Cleish Hills to the rear. Set in an idyllic semi-rural location this spacious property has been completed to an exacting specification with high quality fixtures and fittings throughout. Access is given from the front into a large entrance vestibule with built in storage, spacious hallway with doors leading to all ground level rooms and a staircase leading to the upper level. The ground level boasts three large reception rooms including; living room with wood burning stove and bay window overlooking the front garden, family room with floor to ceiling windows maximising views over the rear garden and separate dining room again with floor to ceiling windows flooding the room with natural light. The contemporary styled kitchen is located to the rear of the property with ample units at base and wall level, integrated appliances, centre island with gas hob and breakfast bar surround and French doors leading to the impressive south and west facing rear garden. A spacious utility and w.c completes the ground level. The upper level has five good sized bedrooms, three with en -suite shower rooms, a large games room and well presented family bathroom.

## **OUTSIDE SPACE**

Externally there are private garden grounds to both front and rear. The front garden is bound by a stone wall with mature stocked borders and gated access leading to a large driveway offering parking for a number of vehicles and leading to the double garage. The impressive south and west facing rear garden is fully landscaped with large patio seating area offering an ideal outdoor entertaining space, circular lawn with chipped borders and mature hedges and shrubs. Viewing is highly recommended to fully appreciate this stunning home.