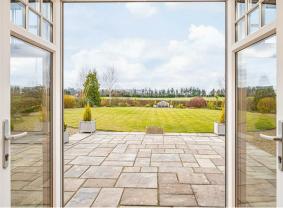

## **OUTSIDE SPACE**

Externally there are private garden grounds to both front and rear. The front garden is bound by a stone wall with mature stocked borders and gated access leading to a large driveway offering parking for a number of vehicles and leading to the double garage. The impressive south and west facing rear garden is fully landscaped with large patio seating area offering an ideal outdoor entertaining space, circular lawn with chipped borders and mature hedges and shrubs. Viewing is highly recommended to fully appreciate this stunning home.