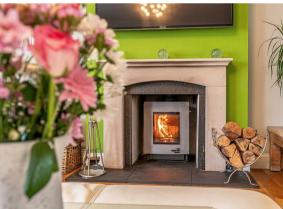

Morgans

Hawthorn House, Gairney Bank, Kinross, KY13 9JX

Offers Over £625,000

Hawthorn House is an exceptional detached home set within impressive garden grounds with views over the surrounding countryside and Benarty Hill to the front and Cleish Hills to the rear. Set in an idyllic semi-rural location this spacious property has been completed to an exacting specification with high quality fixtures and fittings throughout. Access is given from the front into a large entrance vestibule with built in storage, spacious hallway with doors leading to all ground level rooms and a staircase leading to the upper level. The ground level boasts three large reception rooms including; living room with wood burning stove and bay window overlooking the front garden, family room with floor to ceiling windows maximising views over the rear garden and separate dining room again with floor to ceiling windows flooding the room with natural light. The contemporary styled kitchen is located to the rear of the property with ample units at base and wall level, integrated appliances, centre island with gas hob and breakfast bar surround and French doors leading to the impressive south and west facing rear garden. A spacious utility and w.c completes the ground level. The upper level has five good sized bedrooms, three with en -suite shower rooms, a large games room and well presented family bathroom.