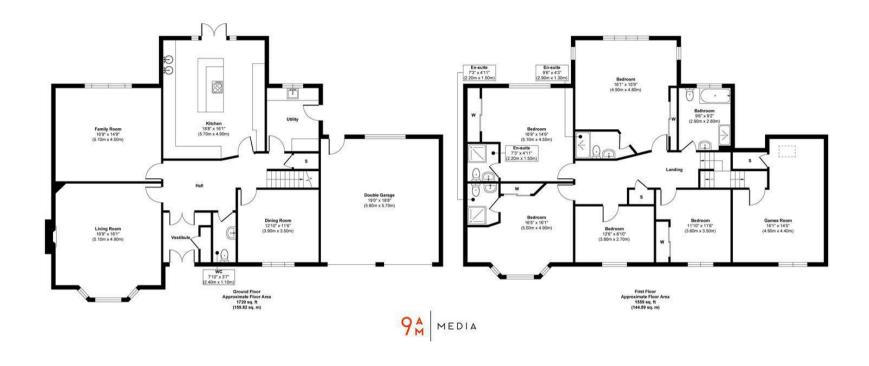

## Approx. Gross Internal Floor Area 3279 sq. ft / 304.71 sq. m

This floor plan is for illustrative and marketing purposes only and is to be used as a guide only. No details are guaranteed on measurements, floor areas, or orientation and do not form any agreement. No liability is taken for error, omission or misstatement. A party must rely upon its own inspection(s). Created by 9AM Media