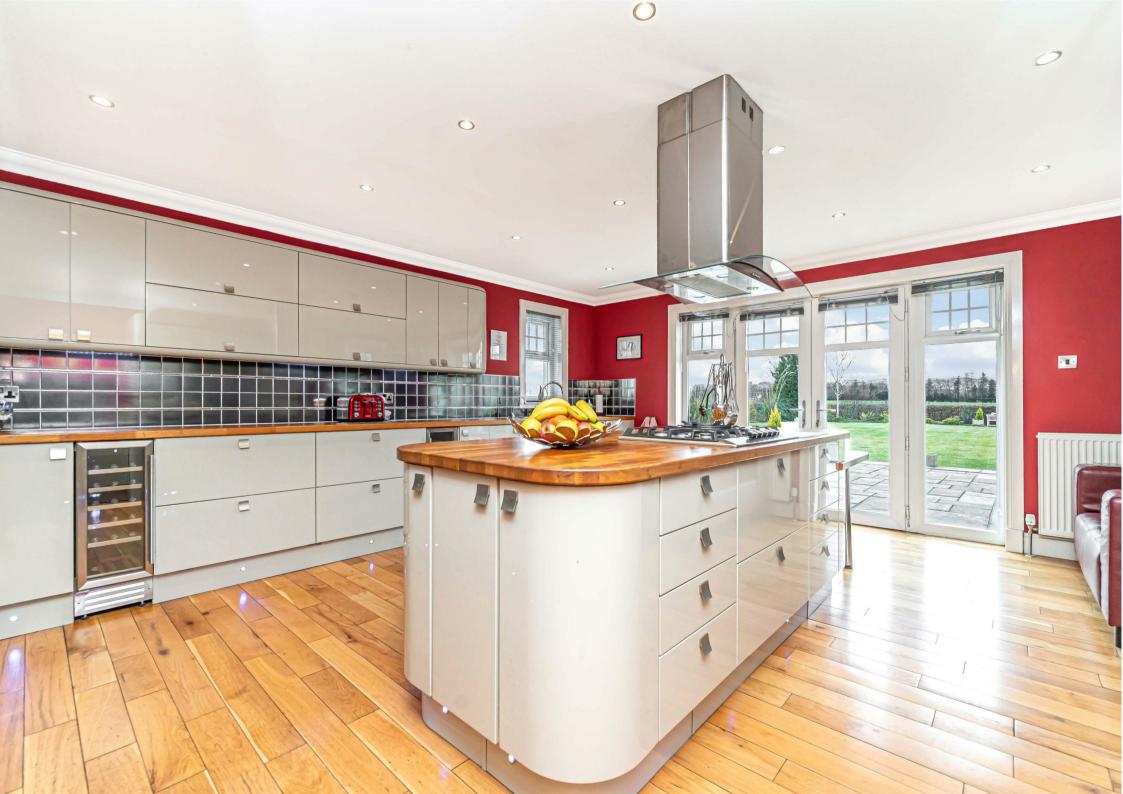

Morgans

Hawthorn House, Gairney Bank, Kinross, KY13 9JX

Offers Over £625,000

Hawthorn House is an exceptional detached home set within impressive garden grounds with views over the surrounding countryside and Benarty Hill to the front and Cleish Hills to the rear. Set in an idyllic semi-rural location this spacious property has been completed to an exacting specification with high quality fixtures and fittings throughout. Access is given from the front into a large entrance vestibule with built in storage, spacious hallway with doors leading to all ground level rooms and a staircase leading to the upper level. The ground level boasts three large reception rooms including; living room with wood burning stove and bay window overlooking the front garden, family room with floor to ceiling windows maximising views over the rear garden and separate dining room again with floor to ceiling windows flooding the room with natural light. The contemporary styled kitchen is located to the rear of the property with ample units at base and wall level, integrated appliances, centre island with gas hob and breakfast bar surround and French doors leading to the impressive south and west facing rear garden. A spacious utility and w.c completes the ground level. The upper level has five good sized bedrooms, three with en -suite shower rooms, a large games room and well presented family bathroom.