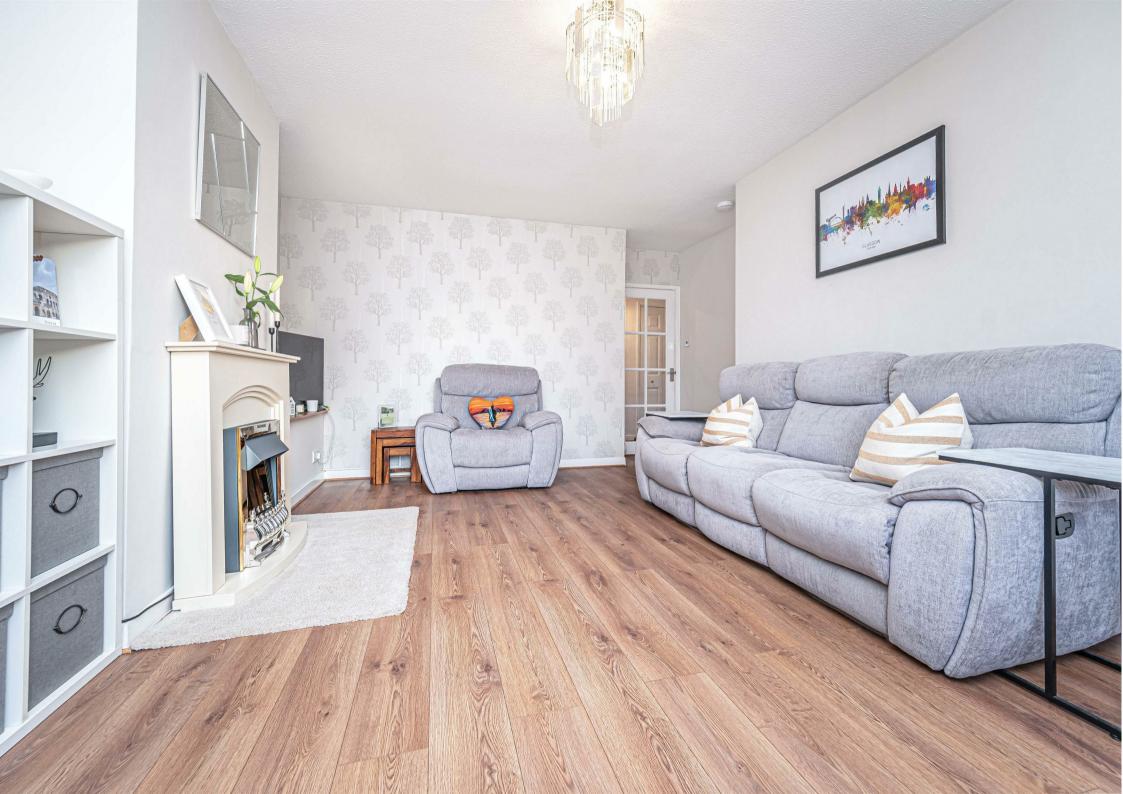

Morgans

17 Tummel Place, Kinross, KY13 8YT Offers Over £245,000

17 Tummel Place is an immaculately presented detached bungalow that has been sympathetically extended to offer extra living space. The living accommodation is located at the rear of the property overlooking the South facing garden. The property boasts a great location at the end of a quiet cul-de-sac in a popular residential location.. Entry is gained from the side into a generous sized hallway with storage which in turn gives access to all other accommodation. The lounge is a good sized room with a large picture window overlooking the rear garden, feature fireplace, open access through to the dining room and double doors leading to the kitchen. The contemporary styled kitchen is a particular feature of the property with ample units at base and wall level, fitted oven, hob and cooker hood and doorway leading to the rear garden. The dining/family room is a spacious bright room with french doors also leading to the rear garden. There are three good sized bedrooms with one room offering built-in storage while the two larger double rooms having ample space for free standing furniture. The modern shower room is fully tiled and comprises w.c, wash hand basin and shower cabinet. Fitted chrome towel rail and window to the side. Externally, a driveway leads to a detached single garage with well-maintained gardens to the front, side and rear of the property. The rear garden is south facing and also benefits from having an extra large patio running the full length of the property. Viewing is highly recommended to fully appreciate this property.