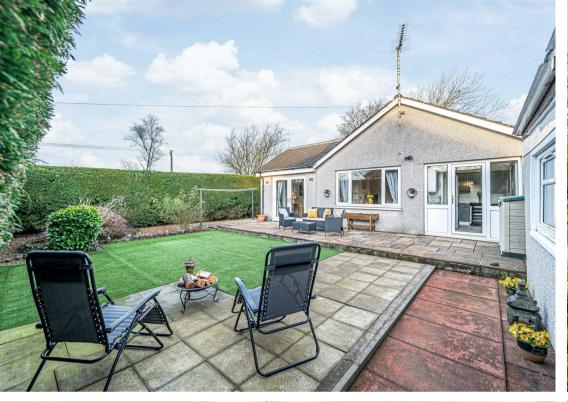

Morgans

17 Tummel Place, Kinross, KY13 8YT Offers Over £245,000

17 Tummel Place is an immaculately presented detached bungalow that has been sympathetically extended to offer extra living space. The living accommodation is located at the rear of the property overlooking the South facing garden. The property boasts a great location at the end of a quiet cul-de-sac in a popular residential location.. Entry is gained from the side into a generous sized hallway with storage which in turn gives access to all other accommodation. The lounge is a good sized room with a large picture window overlooking the rear garden, feature fireplace, open access through to the dining room and double doors leading to the kitchen. The contemporary styled kitchen is a particular feature of the property with ample units at base and wall level, fitted oven, hob and cooker hood and doorway leading to the rear garden. The dining/family room is a spacious bright room with french doors also leading to the rear garden. There are three good sized bedrooms with one room offering built-in storage while the two larger double rooms having ample space for free standing furniture. The modern shower room is fully tiled and comprises w.c, wash hand basin and shower cabinet. Fitted chrome towel rail and window to the side. Externally, a driveway leads to a detached single garage with well-maintained gardens to the front, side and rear of the property. The rear garden is south facing and also benefits from having an extra large patio running the full length of the property. Viewing is highly recommended to fully appreciate this property.