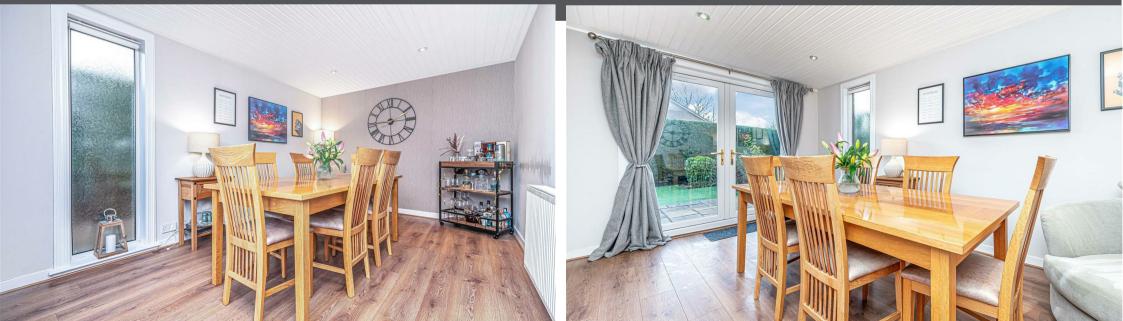

Morgans

17 Tummel Place, Kinross, KY13 8YT Offers Over £245,000

17 Tummel Place is an immaculately presented detached bungalow that has been sympathetically extended to offer extra living space. The living accommodation is located at the rear of the property overlooking the South facing garden. The property boasts a great location at the end of a quiet cul-de-sac in a popular residential location.. Entry is gained from the side into a generous sized hallway with storage which in turn gives access to all other accommodation. The lounge is a good sized room with a large picture window overlooking the rear garden, feature fireplace, open access through to the dining room and double doors leading to the kitchen. The contemporary styled kitchen is a particular feature of the property with ample units at base and wall level, fitted oven, hob and cooker hood and doorway leading to the rear garden. The dining/family room is a spacious bright room with french doors also leading to the rear garden. There are three good sized bedrooms with one room offering built-in storage while the two larger double rooms having ample space for free standing furniture. The modern shower room is fully tiled and comprises w.c, wash hand basin and shower cabinet. Fitted chrome towel rail and window to the side. Externally, a driveway leads to a detached single garage with well-maintained gardens to the front, side and rear of the property. The rear garden is south facing and also benefits from having an extra large patio running the full length of the property. Viewing is highly recommended to fully appreciate this property.