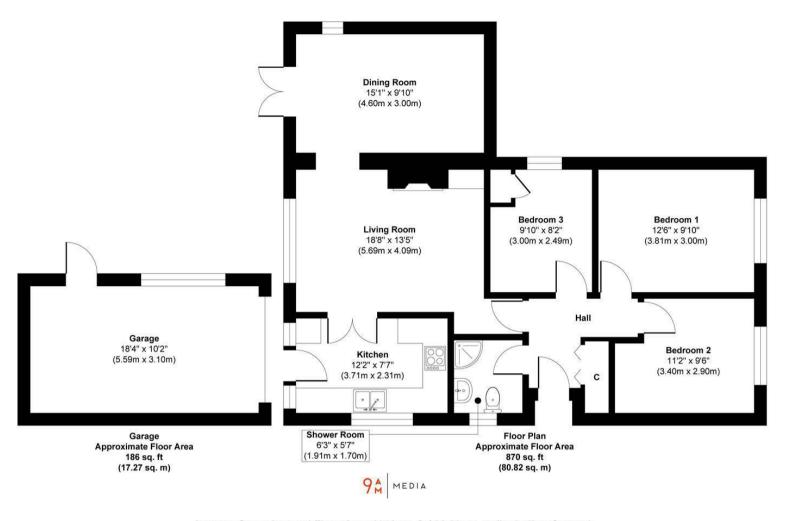

## Approx. Gross Internal Floor Area 1056 sq. ft / 98.09 sq. m (Including Garage)

This floor plan is for illustrative and marketing purposes only and is to be used as a guide only. No details are guaranteed on measurements, floor areas, or orientation and do not form any agreement. No liability is taken for error, omission or misstatement. A party must rely upon its own inspection(s). Created by 9AM Media