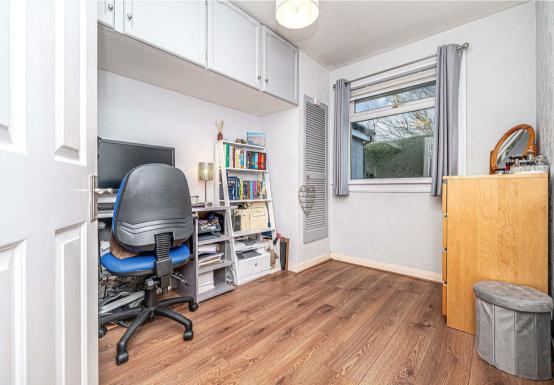

Morgans

17 Tummel Place, Kinross, KY13 8YT Offers Over £245,000

17 Tummel Place is an immaculately presented detached bungalow that has been sympathetically extended to offer extra living space. The living accommodation is located at the rear of the property overlooking the South facing garden. The property boasts a great location at the end of a quiet cul-de-sac in a popular residential location.. Entry is gained from the side into a generous sized hallway with storage which in turn gives access to all other accommodation. The lounge is a good sized room with a large picture window overlooking the rear garden, feature fireplace, open access through to the dining room and double doors leading to the kitchen. The contemporary styled kitchen is a particular feature of the property with ample units at base and wall level, fitted oven, hob and cooker hood and doorway leading to the rear garden. The dining/family room is a spacious bright room with french doors also leading to the rear garden. There are three good sized bedrooms with one room offering built-in storage while the two larger double rooms having ample space for free standing furniture. The modern shower room is fully tiled and comprises w.c, wash hand basin and shower cabinet. Fitted chrome towel rail and window to the side. Externally, a driveway leads to a detached single garage with well-maintained gardens to the front, side and rear of the property. The rear garden is south facing and also benefits from having an extra large patio running the full length of the property. Viewing is highly recommended to fully appreciate this property.