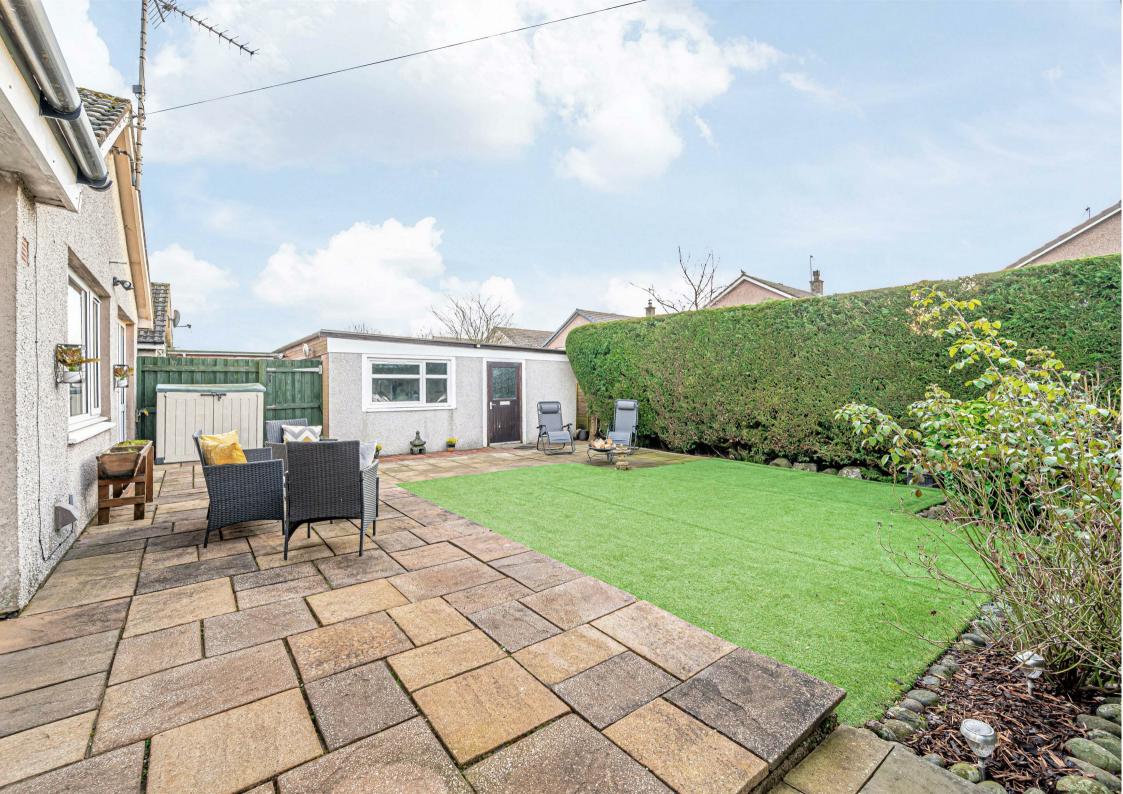

Morgans

17 Tummel Place, Kinross, KY13 8YT Offers Over £245,000

17 Tummel Place is an immaculately presented detached bungalow that has been sympathetically extended to offer extra living space. The living accommodation is located at the rear of the property overlooking the South facing garden. The property boasts a great location at the end of a quiet cul-de-sac in a popular residential location.. Entry is gained from the side into a generous sized hallway with storage which in turn gives access to all other accommodation. The lounge is a good sized room with a large picture window overlooking the rear garden, feature fireplace, open access through to the dining room and double doors leading to the kitchen. The contemporary styled kitchen is a particular feature of the property with ample units at base and wall level, fitted oven, hob and cooker hood and doorway leading to the rear garden. The dining/family room is a spacious bright room with french doors also leading to the rear garden. There are three good sized bedrooms with one room offering built-in storage while the two larger double rooms having ample space for free standing furniture. The modern shower room is fully tiled and comprises w.c, wash hand basin and shower cabinet. Fitted chrome towel rail and window to the side. Externally, a driveway leads to a detached single garage with well-maintained gardens to the front, side and rear of the property. The rear garden is south facing and also benefits from having an extra large patio running the full length of the property. Viewing is highly recommended to fully appreciate this property.