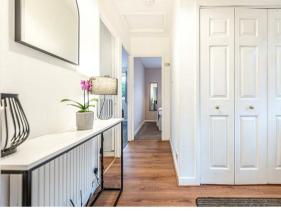

Morgans

17 Tummel Place, Kinross, KY13 8YT Offers Over £245,000

17 Tummel Place is an immaculately presented detached bungalow that has been sympathetically extended to offer extra living space. The living accommodation is located at the rear of the property overlooking the South facing garden. The property boasts a great location at the end of a quiet cul-de-sac in a popular residential location.. Entry is gained from the side into a generous sized hallway with storage which in turn gives access to all other accommodation. The lounge is a good sized room with a large picture window overlooking the rear garden, feature fireplace, open access through to the dining room and double doors leading to the kitchen. The contemporary styled kitchen is a particular feature of the property with ample units at base and wall level, fitted oven, hob and cooker hood and doorway leading to the rear garden. The dining/family room is a spacious bright room with french doors also leading to the rear garden. There are three good sized bedrooms with one room offering built-in storage while the two larger double rooms having ample space for free standing furniture. The modern shower room is fully tiled and comprises w.c, wash hand basin and shower cabinet. Fitted chrome towel rail and window to the side. Externally, a driveway leads to a detached single garage with well-maintained gardens to the front, side and rear of the property. The rear garden is south facing and also benefits from having an extra large patio running the full length of the property. Viewing is highly recommended to fully appreciate this property.