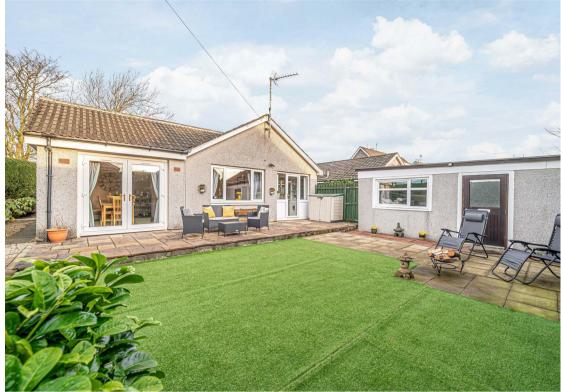

Morgans

17 Tummel Place, Kinross, KY13 8YT Offers Over £245,000

17 Tummel Place is an immaculately presented detached bungalow that has been sympathetically extended to offer extra living space. The living accommodation is located at the rear of the property overlooking the South facing garden. The property boasts a great location at the end of a quiet cul-de-sac in a popular residential location.. Entry is gained from the side into a generous sized hallway with storage which in turn gives access to all other accommodation. The lounge is a good sized room with a large picture window overlooking the rear garden, feature fireplace, open access through to the dining room and double doors leading to the kitchen. The contemporary styled kitchen is a particular feature of the property with ample units at base and wall level, fitted oven, hob and cooker hood and doorway leading to the rear garden. The dining/family room is a spacious bright room with french doors also leading to the rear garden. There are three good sized bedrooms with one room offering built-in storage while the two larger double rooms having ample space for free standing furniture. The modern shower room is fully tiled and comprises w.c, wash hand basin and shower cabinet. Fitted chrome towel rail and window to the side. Externally, a driveway leads to a detached single garage with well-maintained gardens to the front, side and rear of the property. The rear garden is south facing and also benefits from having an extra large patio running the full length of the property. Viewing is highly recommended to fully appreciate this property.