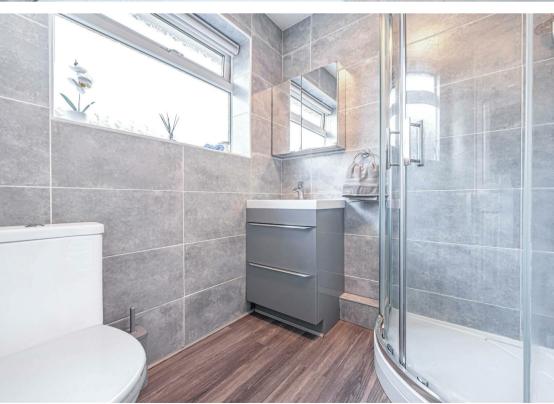

Morgans

17 Tummel Place, Kinross, KY13 8YT Offers Over £245,000

17 Tummel Place is an immaculately presented detached bungalow that has been sympathetically extended to offer extra living space. The living accommodation is located at the rear of the property overlooking the South facing garden. The property boasts a great location at the end of a quiet cul-de-sac in a popular residential location.. Entry is gained from the side into a generous sized hallway with storage which in turn gives access to all other accommodation. The lounge is a good sized room with a large picture window overlooking the rear garden, feature fireplace, open access through to the dining room and double doors leading to the kitchen. The contemporary styled kitchen is a particular feature of the property with ample units at base and wall level, fitted oven, hob and cooker hood and doorway leading to the rear garden. The dining/family room is a spacious bright room with french doors also leading to the rear garden. There are three good sized bedrooms with one room offering built-in storage while the two larger double rooms having ample space for free standing furniture. The modern shower room is fully tiled and comprises w.c, wash hand basin and shower cabinet. Fitted chrome towel rail and window to the side. Externally, a driveway leads to a detached single garage with well-maintained gardens to the front, side and rear of the property. The rear garden is south facing and also benefits from having an extra large patio running the full length of the property. Viewing is highly recommended to fully appreciate this property.