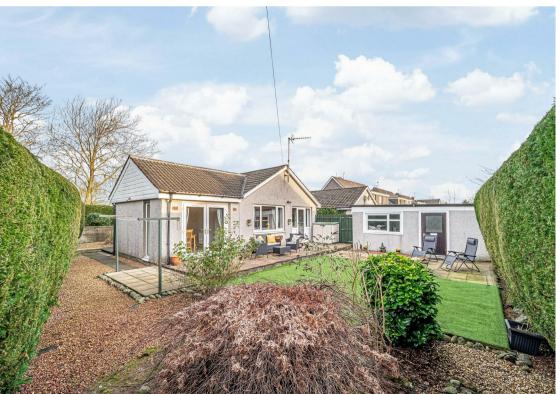

Morgans

17 Tummel Place, Kinross, KY13 8YT Offers Over £245,000

17 Tummel Place is an immaculately presented detached bungalow that has been sympathetically extended to offer extra living space. The living accommodation is located at the rear of the property overlooking the South facing garden. The property boasts a great location at the end of a quiet cul-de-sac in a popular residential location.. Entry is gained from the side into a generous sized hallway with storage which in turn gives access to all other accommodation. The lounge is a good sized room with a large picture window overlooking the rear garden, feature fireplace, open access through to the dining room and double doors leading to the kitchen. The contemporary styled kitchen is a particular feature of the property with ample units at base and wall level, fitted oven, hob and cooker hood and doorway leading to the rear garden. The dining/family room is a spacious bright room with french doors also leading to the rear garden. There are three good sized bedrooms with one room offering built-in storage while the two larger double rooms having ample space for free standing furniture. The modern shower room is fully tiled and comprises w.c, wash hand basin and shower cabinet. Fitted chrome towel rail and window to the side. Externally, a driveway leads to a detached single garage with well-maintained gardens to the front, side and rear of the property. The rear garden is south facing and also benefits from having an extra large patio running the full length of the property. Viewing is highly recommended to fully appreciate this property.