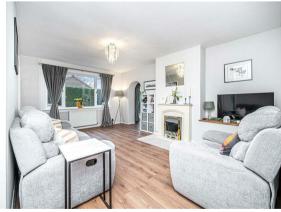

Morgans

17 Tummel Place, Kinross, KY13 8YT Offers Over £245,000

17 Tummel Place is an immaculately presented detached bungalow that has been sympathetically extended to offer extra living space. The living accommodation is located at the rear of the property overlooking the South facing garden. The property boasts a great location at the end of a quiet cul-de-sac in a popular residential location.. Entry is gained from the side into a generous sized hallway with storage which in turn gives access to all other accommodation. The lounge is a good sized room with a large picture window overlooking the rear garden, feature fireplace, open access through to the dining room and double doors leading to the kitchen. The contemporary styled kitchen is a particular feature of the property with ample units at base and wall level, fitted oven, hob and cooker hood and doorway leading to the rear garden. The dining/family room is a spacious bright room with french doors also leading to the rear garden. There are three good sized bedrooms with one room offering built-in storage while the two larger double rooms having ample space for free standing furniture. The modern shower room is fully tiled and comprises w.c, wash hand basin and shower cabinet. Fitted chrome towel rail and window to the side. Externally, a driveway leads to a detached single garage with well-maintained gardens to the front, side and rear of the property. The rear garden is south facing and also benefits from having an extra large patio running the full length of the property. Viewing is highly recommended to fully appreciate this property.