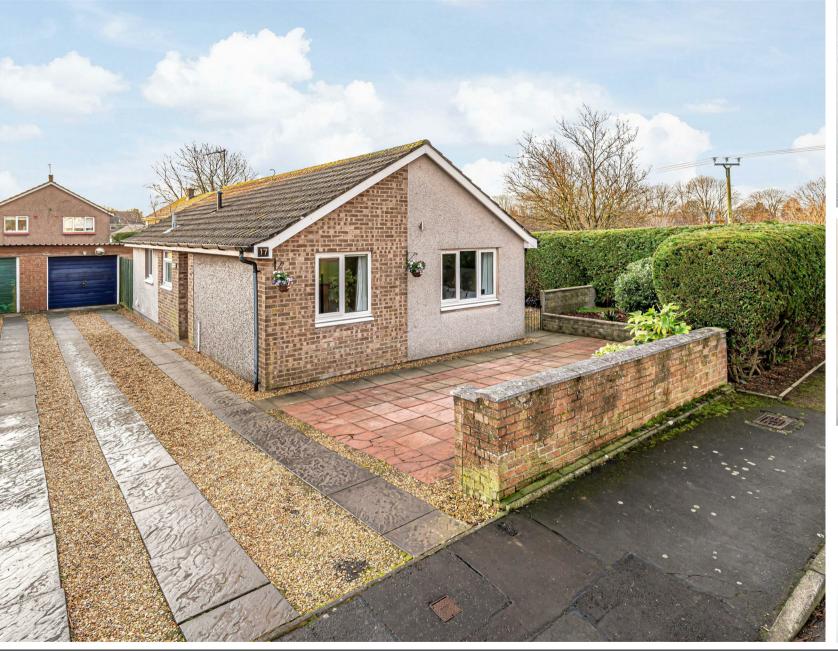

Morgans

17 Tummel Place, Kinross, KY13 8YT Offers Over £245,000

17 Tummel Place is an immaculately presented detached bungalow that has been sympathetically extended to offer extra living space. The living accommodation is located at the rear of the property overlooking the South facing garden. The property boasts a great location at the end of a quiet cul-de-sac in a popular residential location.. Entry is gained from the side into a generous sized hallway with storage which in turn gives access to all other accommodation. The lounge is a good sized room with a large picture window overlooking the rear garden, feature fireplace, open access through to the dining room and double doors leading to the kitchen. The contemporary styled kitchen is a particular feature of the property with ample units at base and wall level, fitted oven, hob and cooker hood and doorway leading to the rear garden. The dining/family room is a spacious bright room with french doors also leading to the rear garden. There are three good sized bedrooms with one room offering built-in storage while the two larger double rooms having ample space for free standing furniture. The modern shower room is fully tiled and comprises w.c, wash hand basin and shower cabinet. Fitted chrome towel rail and window to the side. Externally, a driveway leads to a detached single garage with well-maintained gardens to the front, side and rear of the property. The rear garden is south facing and also benefits from having an extra large patio running the full length of the property. Viewing is highly recommended to fully appreciate this property.