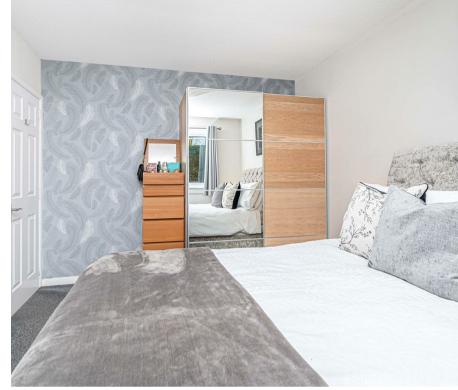

Morgans

17 Tummel Place, Kinross, KY13 8YT Offers Over £245,000

17 Tummel Place is an immaculately presented detached bungalow that has been sympathetically extended to offer extra living space. The living accommodation is located at the rear of the property overlooking the South facing garden. The property boasts a great location at the end of a quiet cul-de-sac in a popular residential location.. Entry is gained from the side into a generous sized hallway with storage which in turn gives access to all other accommodation. The lounge is a good sized room with a large picture window overlooking the rear garden, feature fireplace, open access through to the dining room and double doors leading to the kitchen. The contemporary styled kitchen is a particular feature of the property with ample units at base and wall level, fitted oven, hob and cooker hood and doorway leading to the rear garden. The dining/family room is a spacious bright room with french doors also leading to the rear garden. There are three good sized bedrooms with one room offering built-in storage while the two larger double rooms having ample space for free standing furniture. The modern shower room is fully tiled and comprises w.c, wash hand basin and shower cabinet. Fitted chrome towel rail and window to the side. Externally, a driveway leads to a detached single garage with well-maintained gardens to the front, side and rear of the property. The rear garden is south facing and also benefits from having an extra large patio running the full length of the property. Viewing is highly recommended to fully appreciate this property.