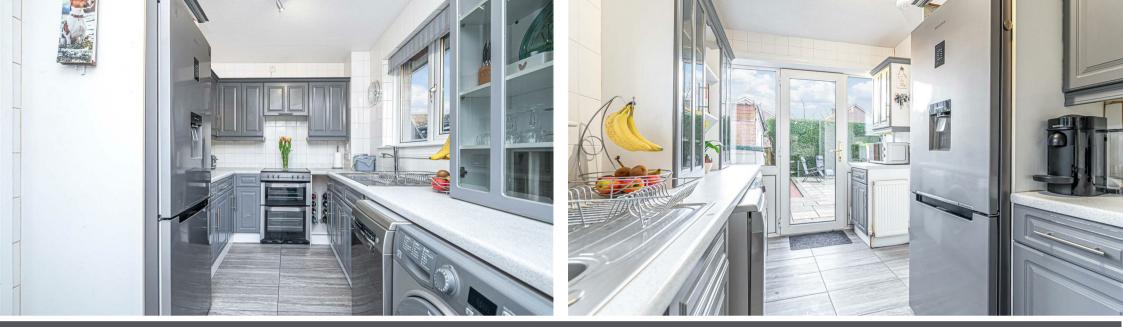

Morgans

17 Tummel Place, Kinross, KY13 8YT Offers Over £245,000

17 Tummel Place is an immaculately presented detached bungalow that has been sympathetically extended to offer extra living space. The living accommodation is located at the rear of the property overlooking the South facing garden. The property boasts a great location at the end of a quiet cul-de-sac in a popular residential location.. Entry is gained from the side into a generous sized hallway with storage which in turn gives access to all other accommodation. The lounge is a good sized room with a large picture window overlooking the rear garden, feature fireplace, open access through to the dining room and double doors leading to the kitchen. The contemporary styled kitchen is a particular feature of the property with ample units at base and wall level, fitted oven, hob and cooker hood and doorway leading to the rear garden. The dining/family room is a spacious bright room with french doors also leading to the rear garden. There are three good sized bedrooms with one room offering built-in storage while the two larger double rooms having ample space for free standing furniture. The modern shower room is fully tiled and comprises w.c, wash hand basin and shower cabinet. Fitted chrome towel rail and window to the side. Externally, a driveway leads to a detached single garage with well-maintained gardens to the front, side and rear of the property. The rear garden is south facing and also benefits from having an extra large patio running the full length of the property. Viewing is highly recommended to fully appreciate this property.