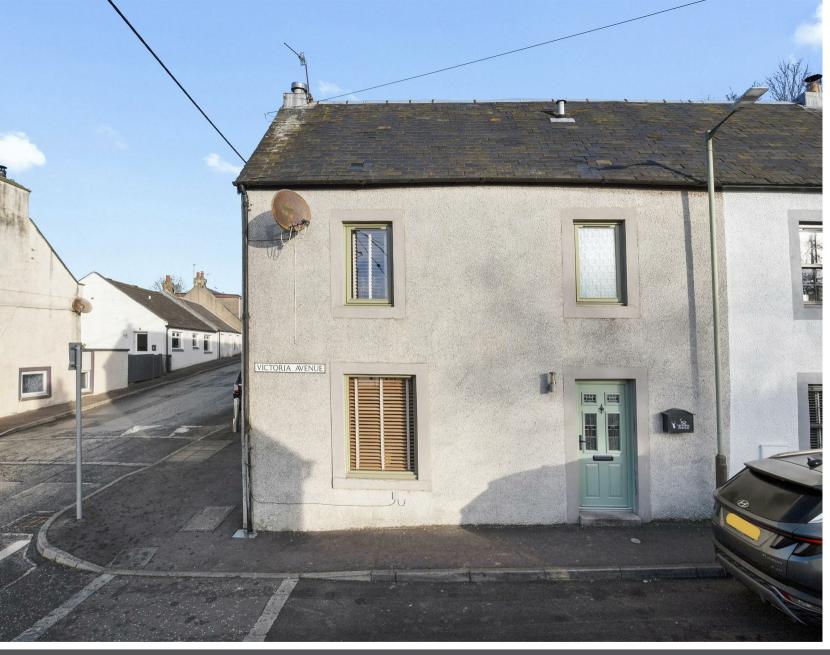

Morgans

52 Victoria Avenue, Milnathort, KY13 9YE Offers Over £230,000

52 Victoria Avenue is a well-presented traditional end terrace dwelling ideally located in the heart of the picturesque village of Milnathort close to all amenities. Entry is given from the front into a large hallway which in turn gives access to the w,c, lounge and stairs to the upper level. The lounge is a brightly presented room with windows to the front and side and has a doorway leading to the dining kitchen. The dining kitchen is a great space with ample units at base and wall levels, integrated appliances, dual aspect windows and door leading to the rear garden. The upper level has three good sized bedrooms and a modern family bathroom. Externally this property benefits from a private enclosed rear garden with astro turf and decking area providing an ideal space for outside dining/entertaining. Viewing is highly recommended to fully appreciate all this property has to offer.