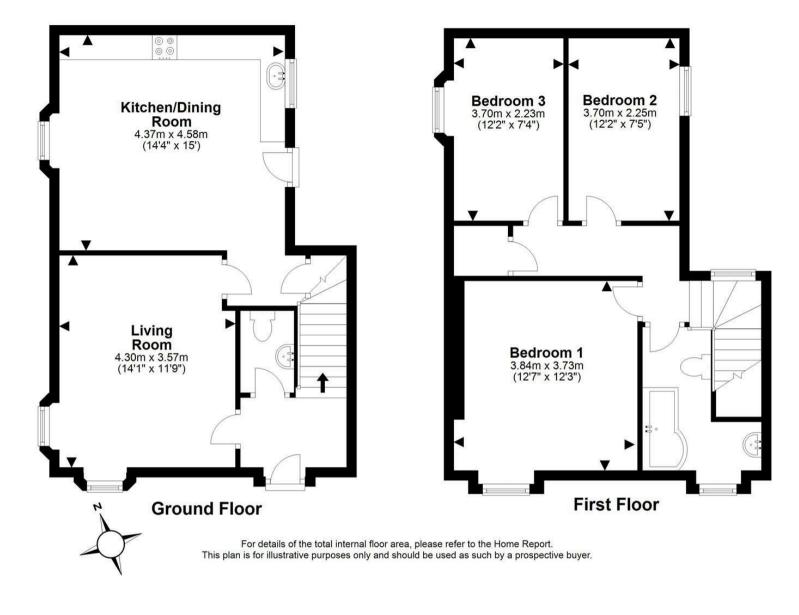

Morgans

52 Victoria Avenue, Milnathort, KY13 9YE Offers Over £230,000

52 Victoria Avenue is a well-presented traditional end terrace dwelling ideally located in the heart of the picturesque village of Milnathort close to all amenities. Entry is given from the front into a large hallway which in turn gives access to the w,c, lounge and stairs to the upper level. The lounge is a brightly presented room with windows to the front and side and has a doorway leading to the dining kitchen. The dining kitchen is a great space with ample units at base and wall levels, integrated appliances, dual aspect windows and door leading to the rear garden. The upper level has three good sized bedrooms and a modern family bathroom. Externally this property benefits from a private enclosed rear garden with astro turf and decking area providing an ideal space for outside dining/entertaining. Viewing is highly recommended to fully appreciate all this property has to offer.