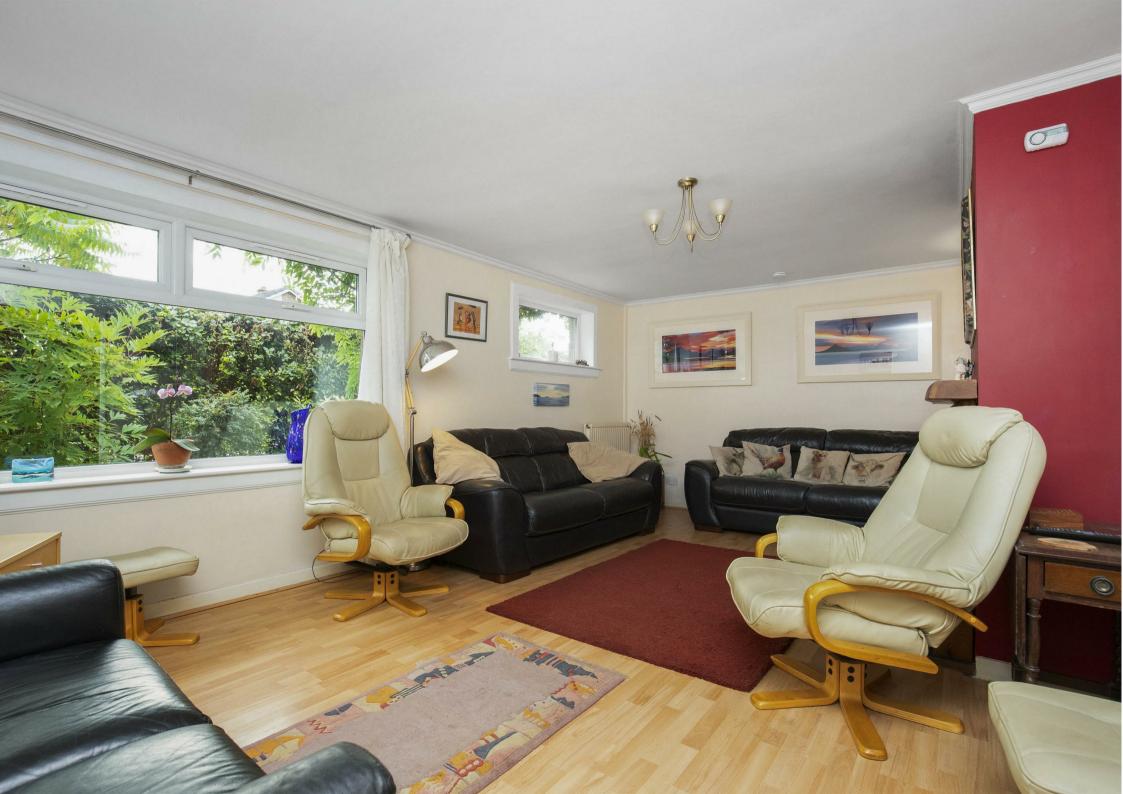

16 Katrine Place, Kinross, KY13 8YY

Offers Over £280,000

"2nd Chance to View "16 Katrine Place is a well-presented detached villa ideally situated in a quiet cul de sac. This property has an enviable corner plot, open to the rear, close to recreational parkland and rural walkways. Entry is gained to the side into a brightly presented and spacious entrance hallway. The hallway has doors leading to all ground level accommodation and a staircase leading to the upper level. The large living room is located to the front with wood burning stove and double window formation affording a great deal of natural light. The kitchen and separate dining room are located to the rear of the property with the kitchen being fitted with a number of units at base and wall level, tiled splash back and spaces and plumbing for usual appliances. A rear door from the kitchen leads to the rear garden, while French doors from the dining room lead to the same. There is also a modern ground floor w.c. The upper level has four good sized bedrooms and a modern family bathroom. Externally this property has garden to both front and rear. The front garden is enclosed by mature hedging with a driveway running the full depth of the property leading to a single garage. The rear garden is fully enclosed with patio seating area, lawn and mature stocked borders. Viewing is highly recommended.