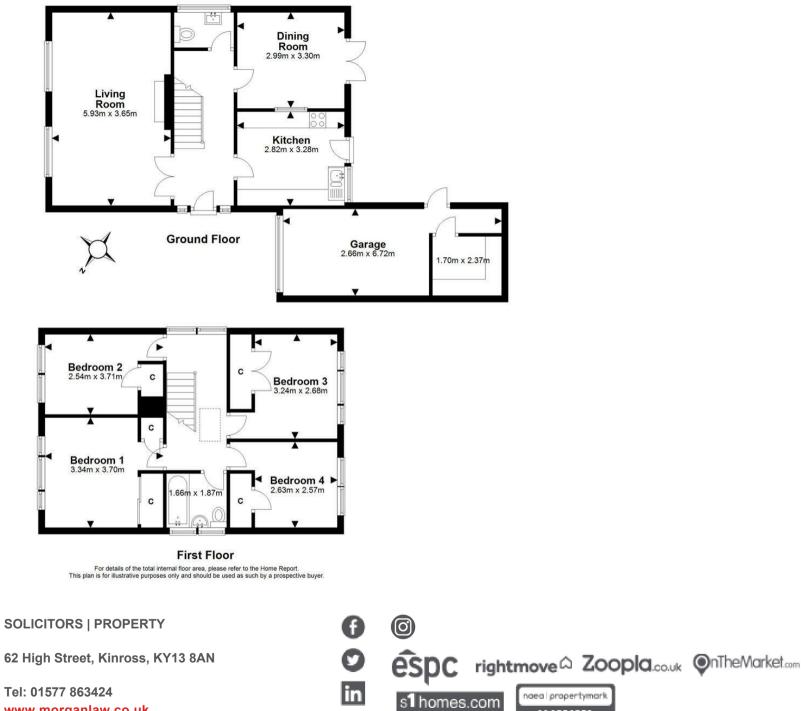

16 Katrine Place, Kinross, KY13 8YY

Offers Over £280,000

"2nd Chance to View "16 Katrine Place is a well-presented detached villa ideally situated in a quiet cul de sac. This property has an enviable corner plot, open to the rear, close to recreational parkland and rural walkways. Entry is gained to the side into a brightly presented and spacious entrance hallway. The hallway has doors leading to all ground level accommodation and a staircase leading to the upper level. The large living room is located to the front with wood burning stove and double window formation affording a great deal of natural light. The kitchen and separate dining room are located to the rear of the property with the kitchen being fitted with a number of units at base and wall level, tiled splash back and spaces and plumbing for usual appliances. A rear door from the kitchen leads to the rear garden, while French doors from the dining room lead to the same. There is also a modern ground floor w.c. The upper level has four good sized bedrooms and a modern family bathroom. Externally this property has garden to both front and rear. The front garden is enclosed by mature hedging with a driveway running the full depth of the property leading to a single garage. The rear garden is fully enclosed with patio seating area, lawn and mature stocked borders. Viewing is highly recommended.