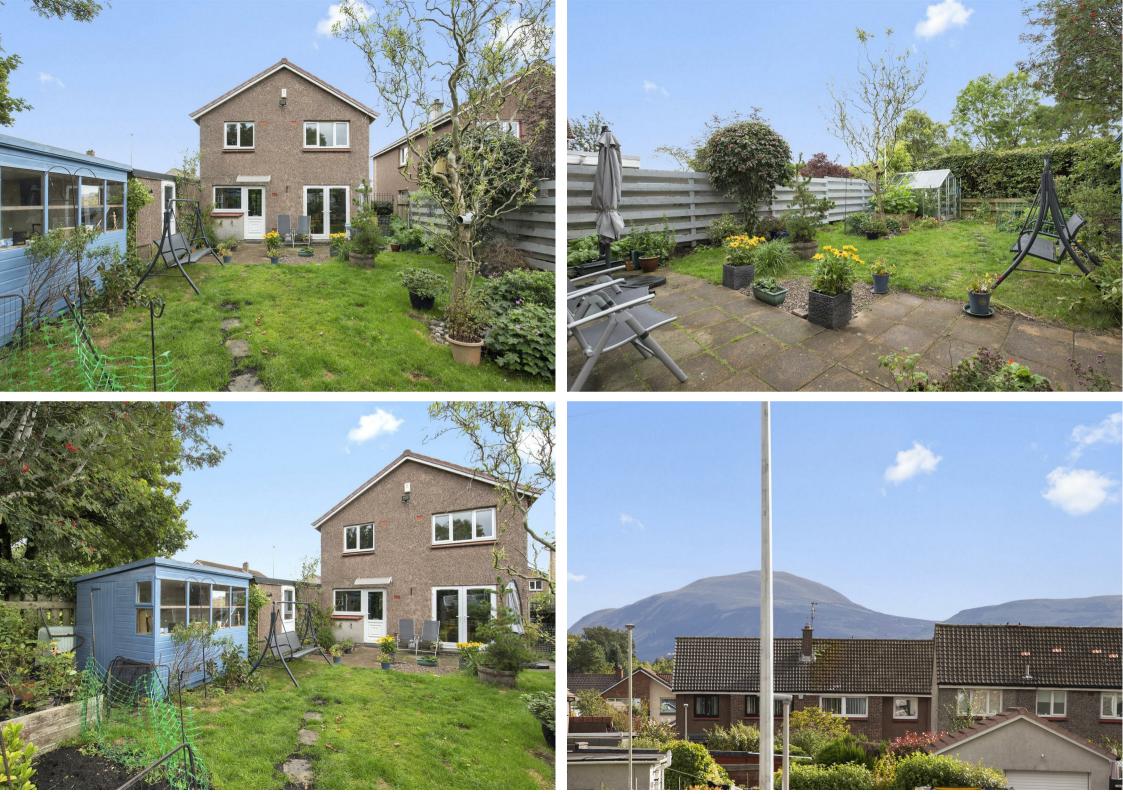

16 Katrine Place, Kinross, KY13 8YY

Offers Over £280,000

"2nd Chance to View "16 Katrine Place is a well-presented detached villa ideally situated in a quiet cul de sac. This property has an enviable corner plot, open to the rear, close to recreational parkland and rural walkways. Entry is gained to the side into a brightly presented and spacious entrance hallway. The hallway has doors leading to all ground level accommodation and a staircase leading to the upper level. The large living room is located to the front with wood burning stove and double window formation affording a great deal of natural light. The kitchen and separate dining room are located to the rear of the property with the kitchen being fitted with a number of units at base and wall level, tiled splash back and spaces and plumbing for usual appliances. A rear door from the kitchen leads to the rear garden, while French doors from the dining room lead to the same. There is also a modern ground floor w.c. The upper level has four good sized bedrooms and a modern family bathroom. Externally this property has garden to both front and rear. The front garden is enclosed by mature hedging with a driveway running the full depth of the property leading to a single garage. The rear garden is fully enclosed with patio seating area, lawn and mature stocked borders. Viewing is highly recommended.