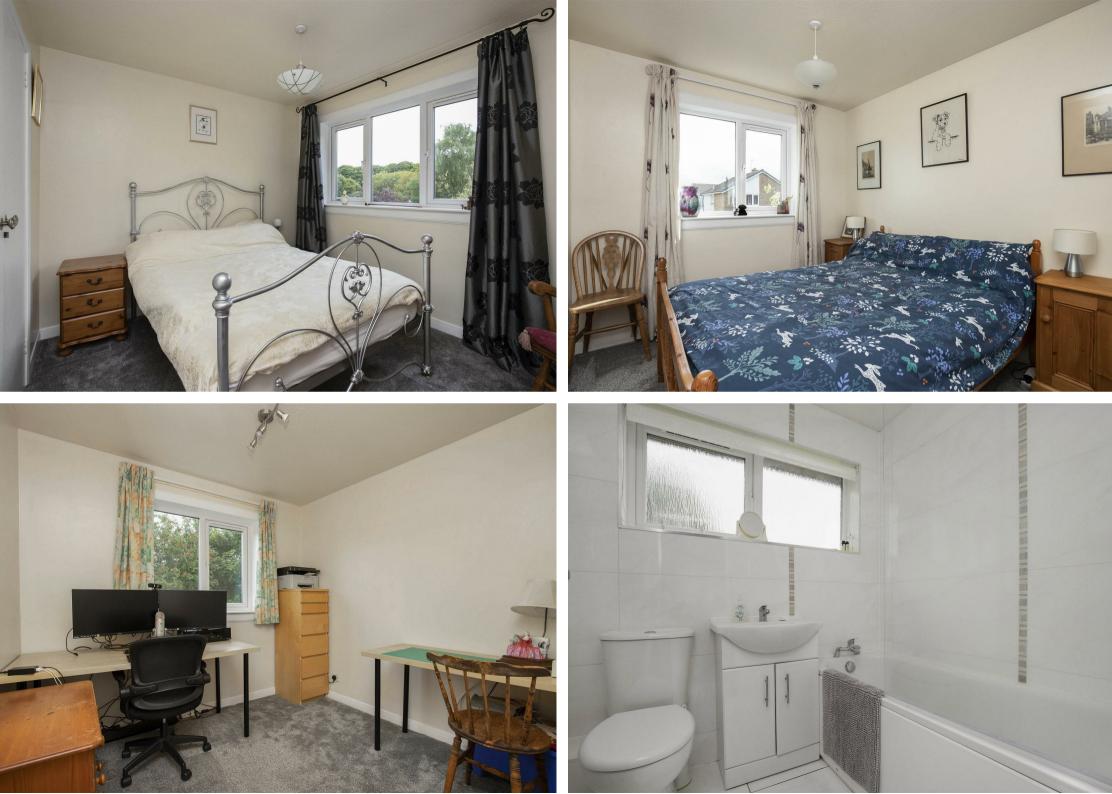

16 Katrine Place, Kinross, KY13 8YY

Offers Over £280,000

"2nd Chance to View "16 Katrine Place is a well-presented detached villa ideally situated in a quiet cul de sac. This property has an enviable corner plot, open to the rear, close to recreational parkland and rural walkways. Entry is gained to the side into a brightly presented and spacious entrance hallway. The hallway has doors leading to all ground level accommodation and a staircase leading to the upper level. The large living room is located to the front with wood burning stove and double window formation affording a great deal of natural light. The kitchen and separate dining room are located to the rear of the property with the kitchen being fitted with a number of units at base and wall level, tiled splash back and spaces and plumbing for usual appliances. A rear door from the kitchen leads to the rear garden, while French doors from the dining room lead to the same. There is also a modern ground floor w.c. The upper level has four good sized bedrooms and a modern family bathroom. Externally this property has garden to both front and rear. The front garden is enclosed by mature hedging with a driveway running the full depth of the property leading to a single garage. The rear garden is fully enclosed with patio seating area, lawn and mature stocked borders. Viewing is highly recommended.