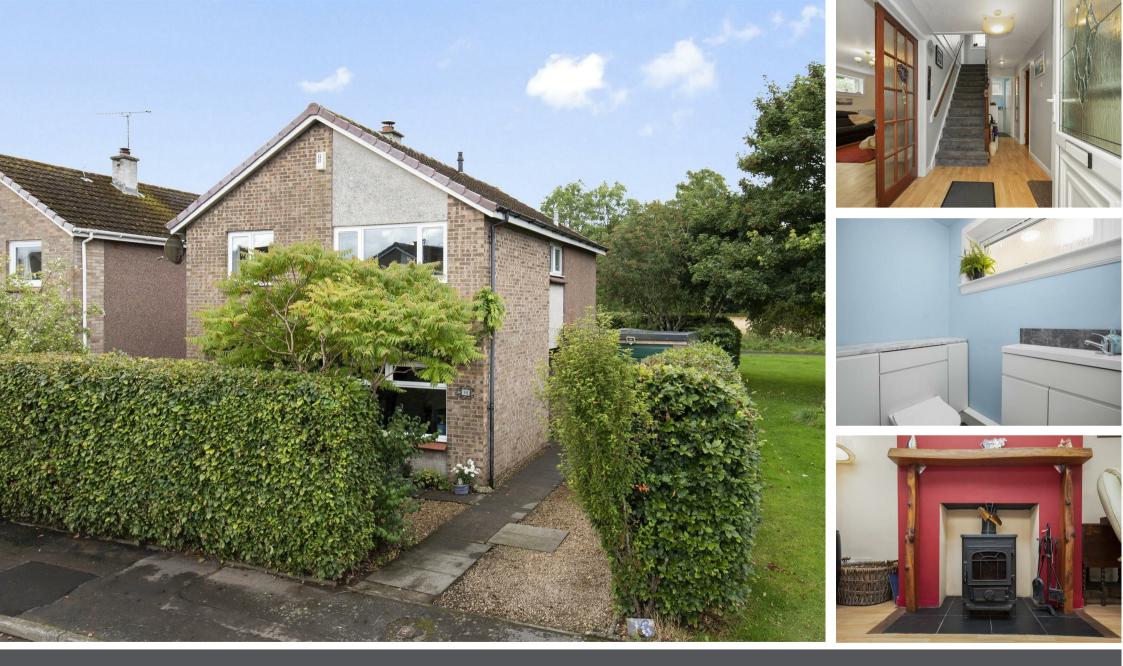

16 Katrine Place, Kinross, KY13 8YY

Offers Over £280,000

"2nd Chance to View "16 Katrine Place is a well-presented detached villa ideally situated in a quiet cul de sac. This property has an enviable corner plot, open to the rear, close to recreational parkland and rural walkways. Entry is gained to the side into a brightly presented and spacious entrance hallway. The hallway has doors leading to all ground level accommodation and a staircase leading to the upper level. The large living room is located to the front with wood burning stove and double window formation affording a great deal of natural light. The kitchen and separate dining room are located to the rear of the property with the kitchen being fitted with a number of units at base and wall level, tiled splash back and spaces and plumbing for usual appliances. A rear door from the kitchen leads to the rear garden, while French doors from the dining room lead to the same. There is also a modern ground floor w.c. The upper level has four good sized bedrooms and a modern family bathroom. Externally this property has garden to both front and rear. The front garden is enclosed by mature hedging with a driveway running the full depth of the property leading to a single garage. The rear garden is fully enclosed with patio seating area, lawn and mature stocked borders. Viewing is highly recommended.