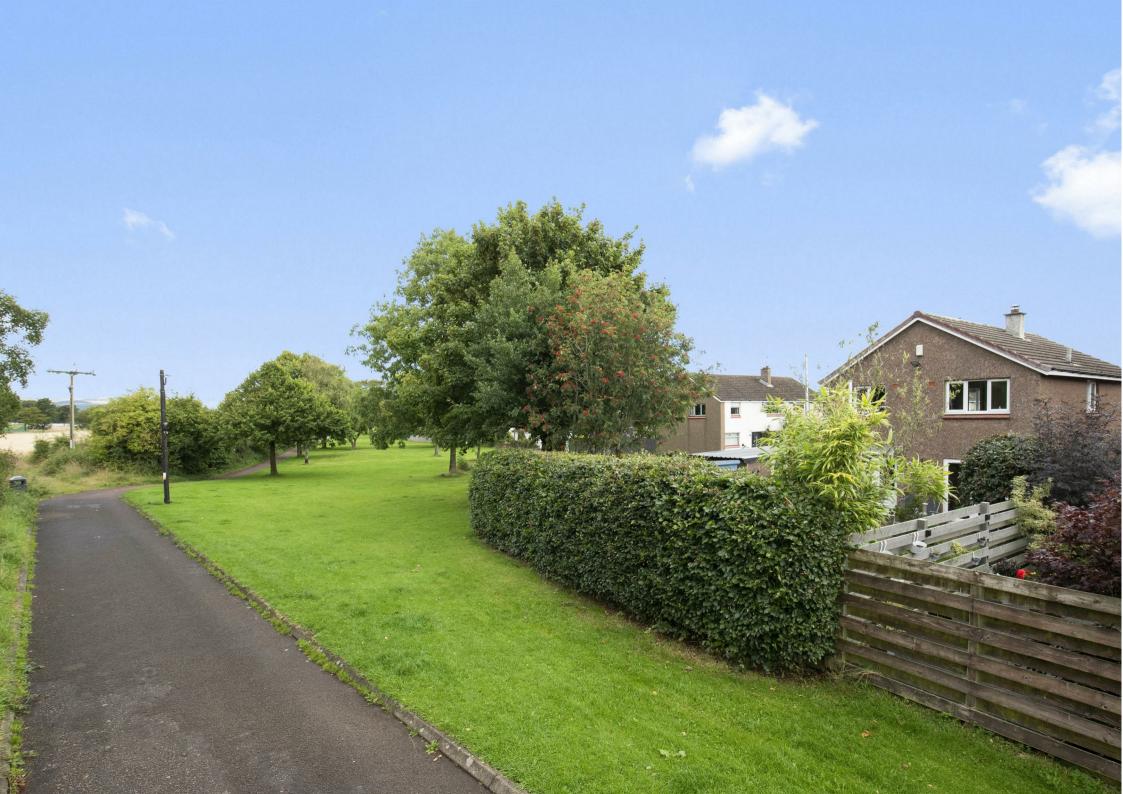

16 Katrine Place, Kinross, KY13 8YY

Offers Over £280,000

"2nd Chance to View "16 Katrine Place is a well-presented detached villa ideally situated in a quiet cul de sac. This property has an enviable corner plot, open to the rear, close to recreational parkland and rural walkways. Entry is gained to the side into a brightly presented and spacious entrance hallway. The hallway has doors leading to all ground level accommodation and a staircase leading to the upper level. The large living room is located to the front with wood burning stove and double window formation affording a great deal of natural light. The kitchen and separate dining room are located to the rear of the property with the kitchen being fitted with a number of units at base and wall level, tiled splash back and spaces and plumbing for usual appliances. A rear door from the kitchen leads to the rear garden, while French doors from the dining room lead to the same. There is also a modern ground floor w.c. The upper level has four good sized bedrooms and a modern family bathroom. Externally this property has garden to both front and rear. The front garden is enclosed by mature hedging with a driveway running the full depth of the property leading to a single garage. The rear garden is fully enclosed with patio seating area, lawn and mature stocked borders. Viewing is highly recommended.