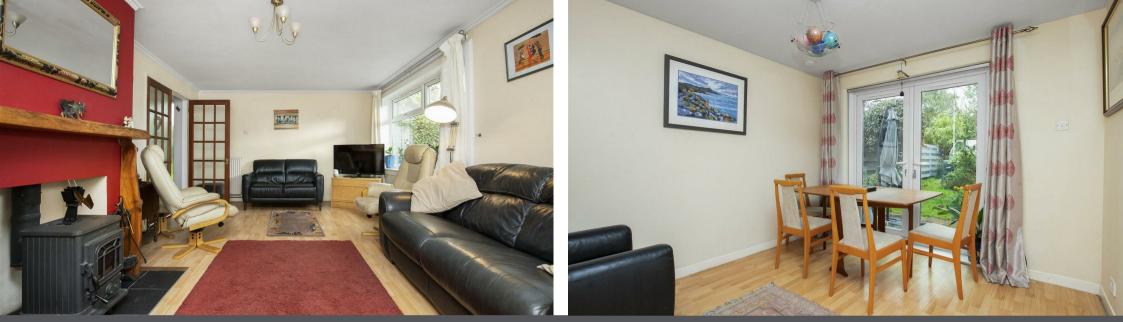

16 Katrine Place, Kinross, KY13 8YY

Offers Over £280,000

"2nd Chance to View "16 Katrine Place is a well-presented detached villa ideally situated in a quiet cul de sac. This property has an enviable corner plot, open to the rear, close to recreational parkland and rural walkways. Entry is gained to the side into a brightly presented and spacious entrance hallway. The hallway has doors leading to all ground level accommodation and a staircase leading to the upper level. The large living room is located to the front with wood burning stove and double window formation affording a great deal of natural light. The kitchen and separate dining room are located to the rear of the property with the kitchen being fitted with a number of units at base and wall level, tiled splash back and spaces and plumbing for usual appliances. A rear door from the kitchen leads to the rear garden, while French doors from the dining room lead to the same. There is also a modern ground floor w.c. The upper level has four good sized bedrooms and a modern family bathroom. Externally this property has garden to both front and rear. The front garden is enclosed by mature hedging with a driveway running the full depth of the property leading to a single garage. The rear garden is fully enclosed with patio seating area, lawn and mature stocked borders. Viewing is highly recommended.