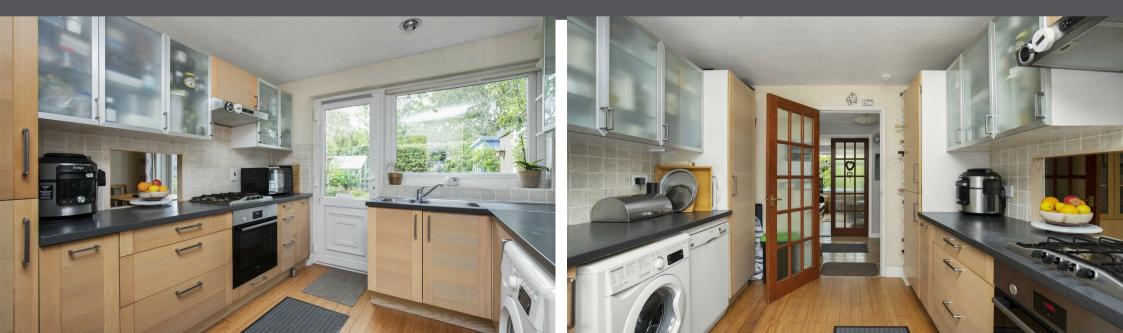

16 Katrine Place, Kinross, KY13 8YY

Offers Over £280,000

"2nd Chance to View "16 Katrine Place is a well-presented detached villa ideally situated in a quiet cul de sac. This property has an enviable corner plot, open to the rear, close to recreational parkland and rural walkways. Entry is gained to the side into a brightly presented and spacious entrance hallway. The hallway has doors leading to all ground level accommodation and a staircase leading to the upper level. The large living room is located to the front with wood burning stove and double window formation affording a great deal of natural light. The kitchen and separate dining room are located to the rear of the property with the kitchen being fitted with a number of units at base and wall level, tiled splash back and spaces and plumbing for usual appliances. A rear door from the kitchen leads to the rear garden, while French doors from the dining room lead to the same. There is also a modern ground floor w.c. The upper level has four good sized bedrooms and a modern family bathroom. Externally this property has garden to both front and rear. The front garden is enclosed by mature hedging with a driveway running the full depth of the property leading to a single garage. The rear garden is fully enclosed with patio seating area, lawn and mature stocked borders. Viewing is highly recommended.