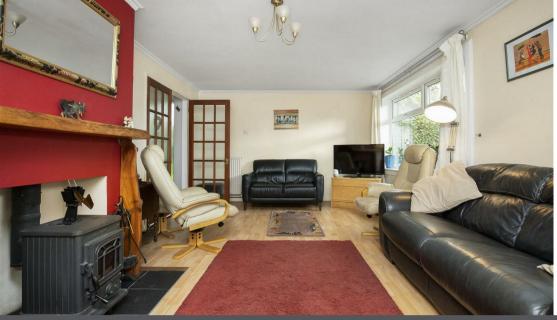

Morgans

16 Katrine Place, Kinross, KY13 8YY Offers Over £280,000

16 Katrine Place is a well-presented detached villa ideally situated in a quiet cul de sac. This property has an enviable corner plot, open to the rear, close to recreational parkland and rural walkways. Entry is gained to the side into a brightly presented and spacious entrance hallway. The hallway has doors leading to all ground level accommodation and a staircase leading to the upper level. The large living room is located to the front with wood burning stove and double window formation affording a great deal of natural light. The kitchen and separate dining room are located to the rear of the property with the kitchen being fitted with a number of units at base and wall level, tiled splash back and spaces and plumbing for usual appliances. A rear door from the kitchen leads to the rear garden, while French doors from the dining room lead to the same. There is also a modern ground floor w.c. The upper level has four good sized bedrooms and a modern family bathroom. Externally this property has garden to both front and rear. The front garden is enclosed by mature hedging with a driveway running the full depth of the property leading to a single garage. The rear garden is fully enclosed with patio seating area, lawn and mature stocked borders. Viewing is highly recommended.