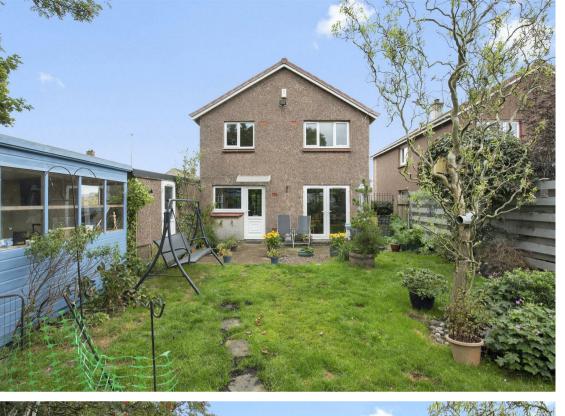

Morgans

16 Katrine Place, Kinross, KY13 8YY Offers Over £280,000

16 Katrine Place is a well-presented detached villa ideally situated in a quiet cul de sac. This property has an enviable corner plot, open to the rear, close to recreational parkland and rural walkways. Entry is gained to the side into a brightly presented and spacious entrance hallway. The hallway has doors leading to all ground level accommodation and a staircase leading to the upper level. The large living room is located to the front with wood burning stove and double window formation affording a great deal of natural light. The kitchen and separate dining room are located to the rear of the property with the kitchen being fitted with a number of units at base and wall level, tiled splash back and spaces and plumbing for usual appliances. A rear door from the kitchen leads to the rear garden, while French doors from the dining room lead to the same. There is also a modern ground floor w.c. The upper level has four good sized bedrooms and a modern family bathroom. Externally this property has garden to both front and rear. The front garden is enclosed by mature hedging with a driveway running the full depth of the property leading to a single garage. The rear garden is fully enclosed with patio seating area, lawn and mature stocked borders. Viewing is highly recommended.