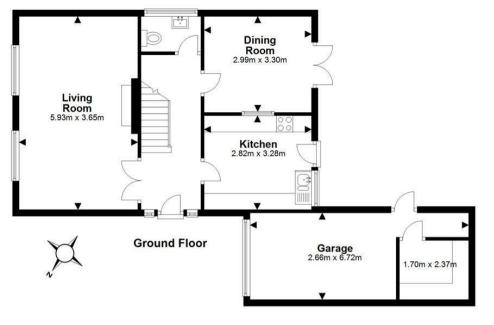

Morgans

16 Katrine Place, Kinross, KY13 8YY Offers Over £280,000

16 Katrine Place is a well-presented detached villa ideally situated in a quiet cul de sac. This property has an enviable corner plot, open to the rear, close to recreational parkland and rural walkways. Entry is gained to the side into a brightly presented and spacious entrance hallway. The hallway has doors leading to all ground level accommodation and a staircase leading to the upper level. The large living room is located to the front with wood burning stove and double window formation affording a great deal of natural light. The kitchen and separate dining room are located to the rear of the property with the kitchen being fitted with a number of units at base and wall level, tiled splash back and spaces and plumbing for usual appliances. A rear door from the kitchen leads to the rear garden, while French doors from the dining room lead to the same. There is also a modern ground floor w.c. The upper level has four good sized bedrooms and a modern family bathroom. Externally this property has garden to both front and rear. The front garden is enclosed by mature hedging with a driveway running the full depth of the property leading to a single garage. The rear garden is fully enclosed with patio seating area, lawn and mature stocked borders. Viewing is highly recommended.