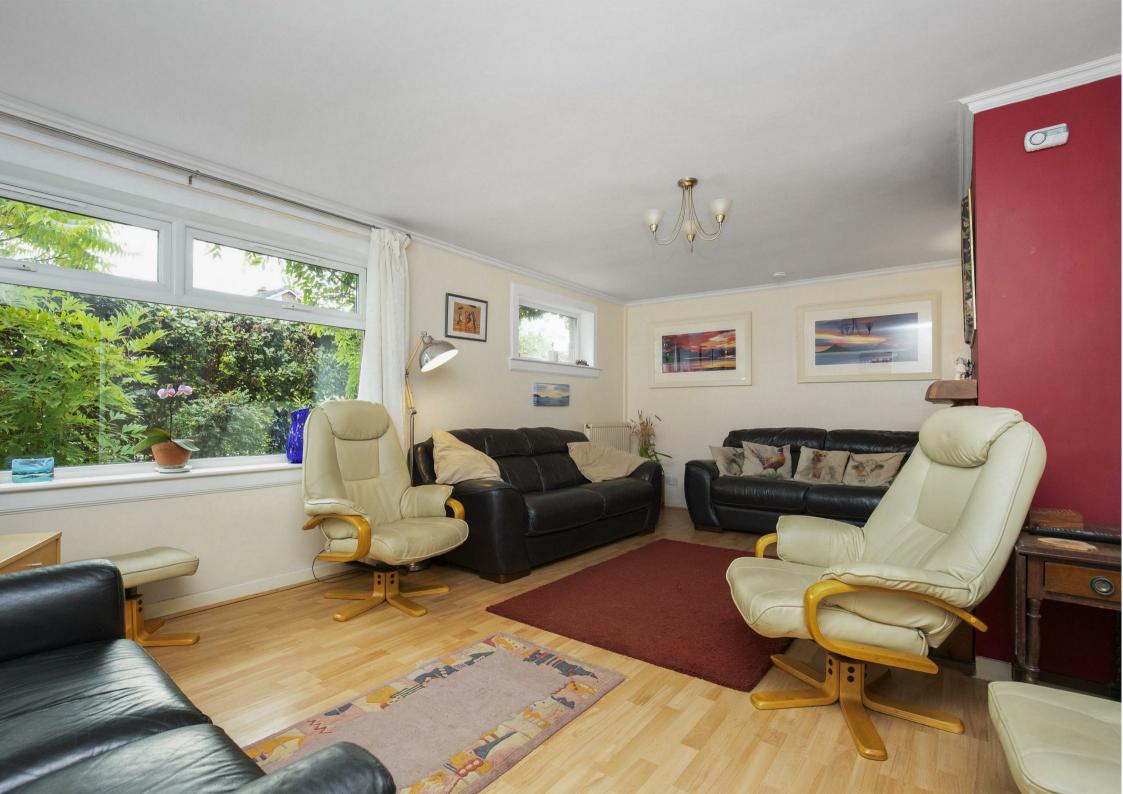

Morgans

16 Katrine Place, Kinross, KY13 8YY Offers Over £280,000

16 Katrine Place is a well-presented detached villa ideally situated in a quiet cul de sac. This property has an enviable corner plot, open to the rear, close to recreational parkland and rural walkways. Entry is gained to the side into a brightly presented and spacious entrance hallway. The hallway has doors leading to all ground level accommodation and a staircase leading to the upper level. The large living room is located to the front with wood burning stove and double window formation affording a great deal of natural light. The kitchen and separate dining room are located to the rear of the property with the kitchen being fitted with a number of units at base and wall level, tiled splash back and spaces and plumbing for usual appliances. A rear door from the kitchen leads to the rear garden, while French doors from the dining room lead to the same. There is also a modern ground floor w.c. The upper level has four good sized bedrooms and a modern family bathroom. Externally this property has garden to both front and rear. The front garden is enclosed by mature hedging with a driveway running the full depth of the property leading to a single garage. The rear garden is fully enclosed with patio seating area, lawn and mature stocked borders. Viewing is highly recommended.