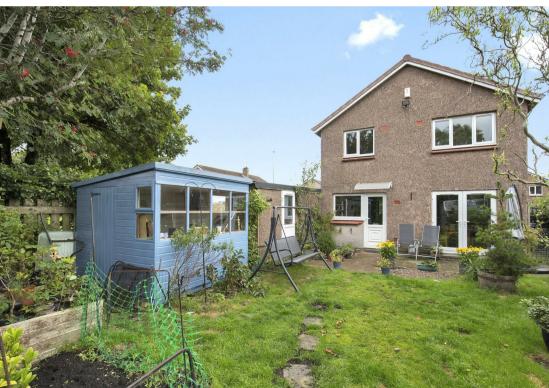

Morgans

16 Katrine Place, Kinross, KY13 8YY Offers Over £280,000

16 Katrine Place is a well-presented detached villa ideally situated in a quiet cul de sac. This property has an enviable corner plot, open to the rear, close to recreational parkland and rural walkways. Entry is gained to the side into a brightly presented and spacious entrance hallway. The hallway has doors leading to all ground level accommodation and a staircase leading to the upper level. The large living room is located to the front with wood burning stove and double window formation affording a great deal of natural light. The kitchen and separate dining room are located to the rear of the property with the kitchen being fitted with a number of units at base and wall level, tiled splash back and spaces and plumbing for usual appliances. A rear door from the kitchen leads to the rear garden, while French doors from the dining room lead to the same. There is also a modern ground floor w.c. The upper level has four good sized bedrooms and a modern family bathroom. Externally this property has garden to both front and rear. The front garden is enclosed by mature hedging with a driveway running the full depth of the property leading to a single garage. The rear garden is fully enclosed with patio seating area, lawn and mature stocked borders. Viewing is highly recommended.