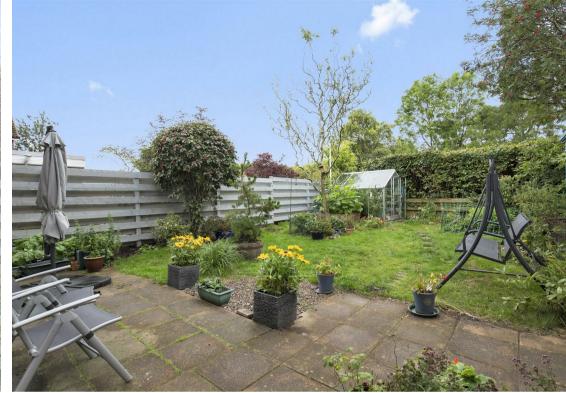

Morgans

16 Katrine Place, Kinross, KY13 8YY Offers Over £280,000

16 Katrine Place is a well-presented detached villa ideally situated in a quiet cul de sac. This property has an enviable corner plot, open to the rear, close to recreational parkland and rural walkways. Entry is gained to the side into a brightly presented and spacious entrance hallway. The hallway has doors leading to all ground level accommodation and a staircase leading to the upper level. The large living room is located to the front with wood burning stove and double window formation affording a great deal of natural light. The kitchen and separate dining room are located to the rear of the property with the kitchen being fitted with a number of units at base and wall level, tiled splash back and spaces and plumbing for usual appliances. A rear door from the kitchen leads to the rear garden, while French doors from the dining room lead to the same. There is also a modern ground floor w.c. The upper level has four good sized bedrooms and a modern family bathroom. Externally this property has garden to both front and rear. The front garden is enclosed by mature hedging with a driveway running the full depth of the property leading to a single garage. The rear garden is fully enclosed with patio seating area, lawn and mature stocked borders. Viewing is highly recommended.