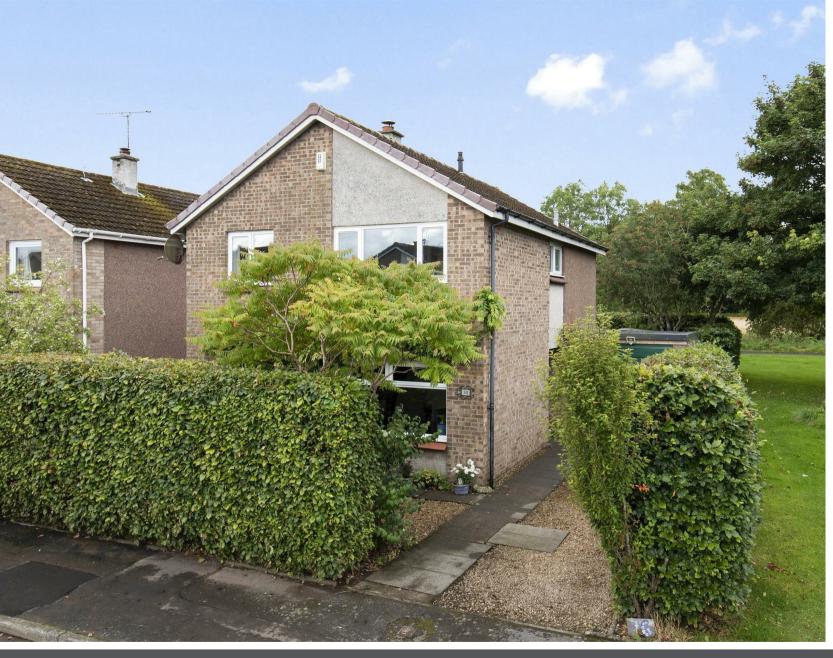

Morgans

16 Katrine Place, Kinross, KY13 8YY Offers Over £280,000

16 Katrine Place is a well-presented detached villa ideally situated in a quiet cul de sac. This property has an enviable corner plot, open to the rear, close to recreational parkland and rural walkways. Entry is gained to the side into a brightly presented and spacious entrance hallway. The hallway has doors leading to all ground level accommodation and a staircase leading to the upper level. The large living room is located to the front with wood burning stove and double window formation affording a great deal of natural light. The kitchen and separate dining room are located to the rear of the property with the kitchen being fitted with a number of units at base and wall level, tiled splash back and spaces and plumbing for usual appliances. A rear door from the kitchen leads to the rear garden, while French doors from the dining room lead to the same. There is also a modern ground floor w.c. The upper level has four good sized bedrooms and a modern family bathroom. Externally this property has garden to both front and rear. The front garden is enclosed by mature hedging with a driveway running the full depth of the property leading to a single garage. The rear garden is fully enclosed with patio seating area, lawn and mature stocked borders. Viewing is highly recommended.