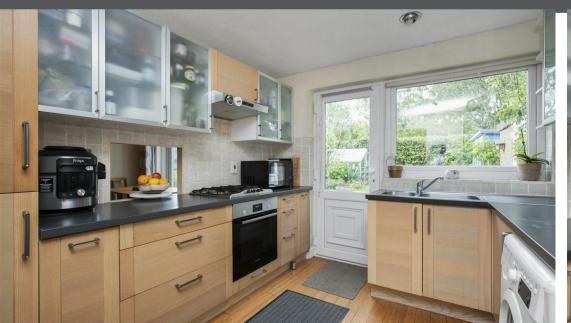

Morgans

16 Katrine Place, Kinross, KY13 8YY Offers Over £280,000

16 Katrine Place is a well-presented detached villa ideally situated in a quiet cul de sac. This property has an enviable corner plot, open to the rear, close to recreational parkland and rural walkways. Entry is gained to the side into a brightly presented and spacious entrance hallway. The hallway has doors leading to all ground level accommodation and a staircase leading to the upper level. The large living room is located to the front with wood burning stove and double window formation affording a great deal of natural light. The kitchen and separate dining room are located to the rear of the property with the kitchen being fitted with a number of units at base and wall level, tiled splash back and spaces and plumbing for usual appliances. A rear door from the kitchen leads to the rear garden, while French doors from the dining room lead to the same. There is also a modern ground floor w.c. The upper level has four good sized bedrooms and a modern family bathroom. Externally this property has garden to both front and rear. The front garden is enclosed by mature hedging with a driveway running the full depth of the property leading to a single garage. The rear garden is fully enclosed with patio seating area, lawn and mature stocked borders. Viewing is highly recommended.