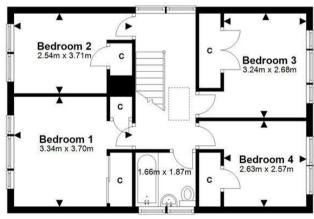

First Floor

For details of the total internal floor area, please refer to the Home Report, This plan is for illustrative purposes only and should be used as such by a prospective buyer.

**SOLICITORS | PROPERTY** 