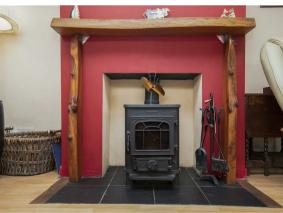

Morgans

16 Katrine Place, Kinross, KY13 8YY Offers Over £280,000

16 Katrine Place is a well-presented detached villa ideally situated in a quiet cul de sac. This property has an enviable corner plot, open to the rear, close to recreational parkland and rural walkways. Entry is gained to the side into a brightly presented and spacious entrance hallway. The hallway has doors leading to all ground level accommodation and a staircase leading to the upper level. The large living room is located to the front with wood burning stove and double window formation affording a great deal of natural light. The kitchen and separate dining room are located to the rear of the property with the kitchen being fitted with a number of units at base and wall level, tiled splash back and spaces and plumbing for usual appliances. A rear door from the kitchen leads to the rear garden, while French doors from the dining room lead to the same. There is also a modern ground floor w.c. The upper level has four good sized bedrooms and a modern family bathroom. Externally this property has garden to both front and rear. The front garden is enclosed by mature hedging with a driveway running the full depth of the property leading to a single garage. The rear garden is fully enclosed with patio seating area, lawn and mature stocked borders. Viewing is highly recommended.