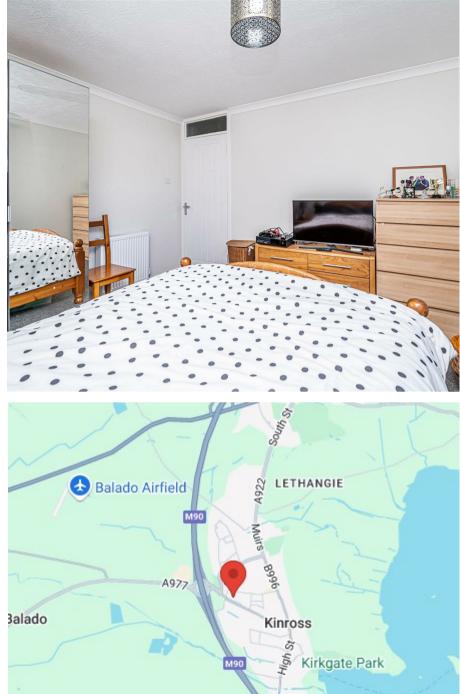

6 Ochil View, Kinross, KY13 8TN Offers Over £140,000

6 Ochil View is a well presented terraced villa ideally situated in a popular residential location in Kinross. Access is gained from the front into a brightly presented entrance hallway which has a large storage cupboard, door providing access to the lounge and staircase leading to the upper level. The lounge is a good sized brightly presented room with windows to both front and rear affording a great deal of natural light. A doorway leads to the modern kitchen which has ample high gloss units at base and wall levels with contrasting worktops, fitted oven, hob and cooker hood, integrated fridge, freezer and space and plumbing for usual appliances. There are windows overlooking the rear garden and door providing access to the same. Upstairs has two good sized double bedrooms and a modern shower room. Externally there are gardens to both front and rear. The front garden has gated access and is predominantly chipped for ease of maintenance and the rear garden again is fully enclosed with patio seating area, artificial grass and garden shed. Parking is available in the car park to the side of the property. Viewing is highly recommended.