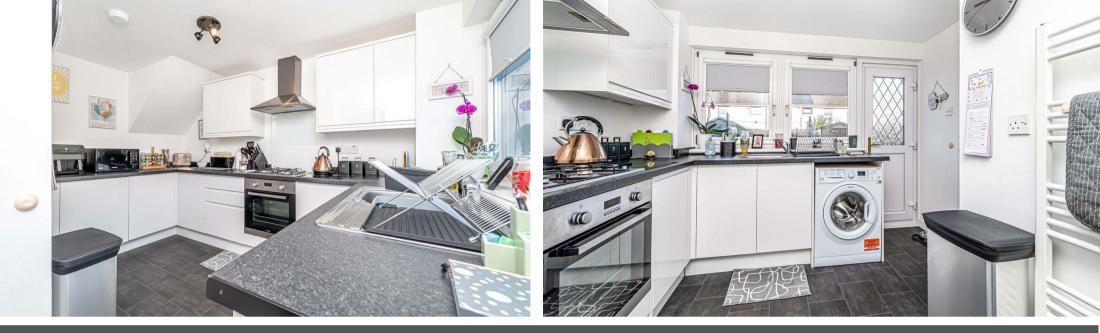

6 Ochil View, Kinross, KY13 8TN Offers Over £140,000

6 Ochil View is a well presented terraced villa ideally situated in a popular residential location in Kinross. Access is gained from the front into a brightly presented entrance hallway which has a large storage cupboard, door providing access to the lounge and staircase leading to the upper level. The lounge is a good sized brightly presented room with windows to both front and rear affording a great deal of natural light. A doorway leads to the modern kitchen which has ample high gloss units at base and wall levels with contrasting worktops, fitted oven, hob and cooker hood, integrated fridge, freezer and space and plumbing for usual appliances. There are windows overlooking the rear garden and door providing access to the same. Upstairs has two good sized double bedrooms and a modern shower room. Externally there are gardens to both front and rear. The front garden has gated access and is predominantly chipped for ease of maintenance and the rear garden again is fully enclosed with patio seating area, artificial grass and garden shed. Parking is available in the car park to the side of the property. Viewing is highly recommended.