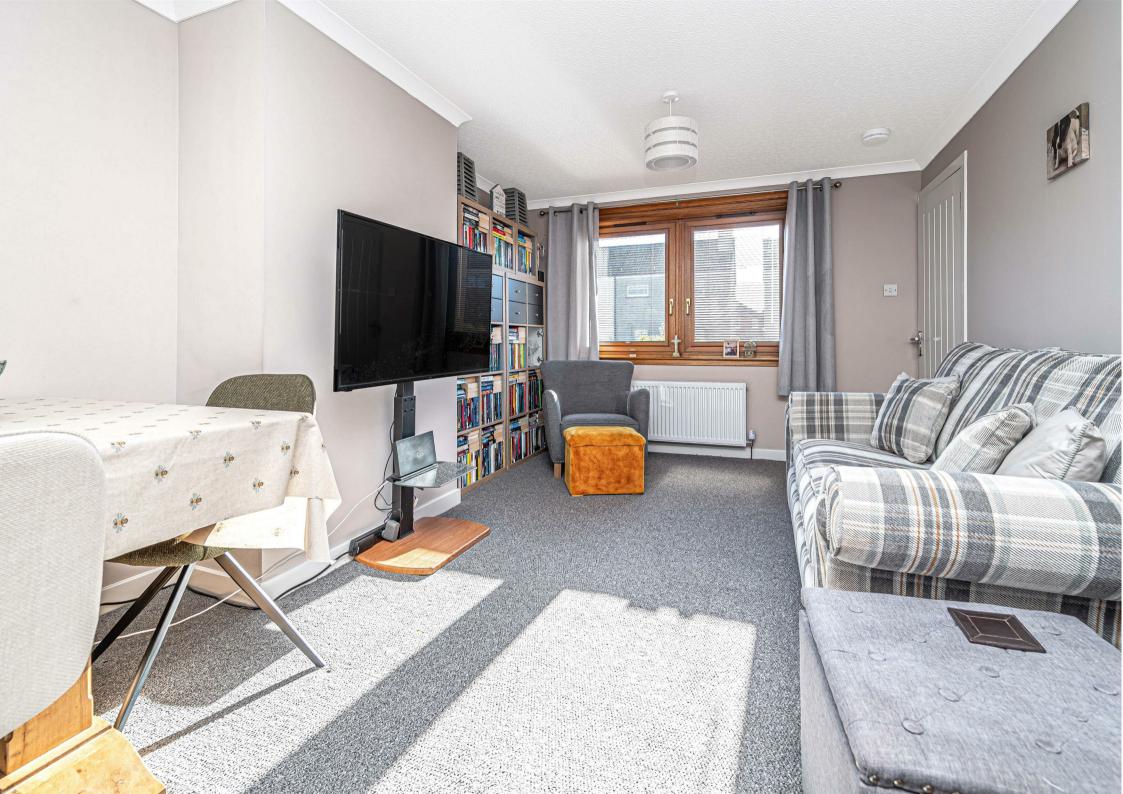

6 Ochil View, Kinross, KY13 8TN Offers Over £140,000

6 Ochil View is a well presented terraced villa ideally situated in a popular residential location in Kinross. Access is gained from the front into a brightly presented entrance hallway which has a large storage cupboard, door providing access to the lounge and staircase leading to the upper level. The lounge is a good sized brightly presented room with windows to both front and rear affording a great deal of natural light. A doorway leads to the modern kitchen which has ample high gloss units at base and wall levels with contrasting worktops, fitted oven, hob and cooker hood, integrated fridge, freezer and space and plumbing for usual appliances. There are windows overlooking the rear garden and door providing access to the same. Upstairs has two good sized double bedrooms and a modern shower room. Externally there are gardens to both front and rear. The front garden has gated access and is predominantly chipped for ease of maintenance and the rear garden again is fully enclosed with patio seating area, artificial grass and garden shed. Parking is available in the car park to the side of the property. Viewing is highly recommended.