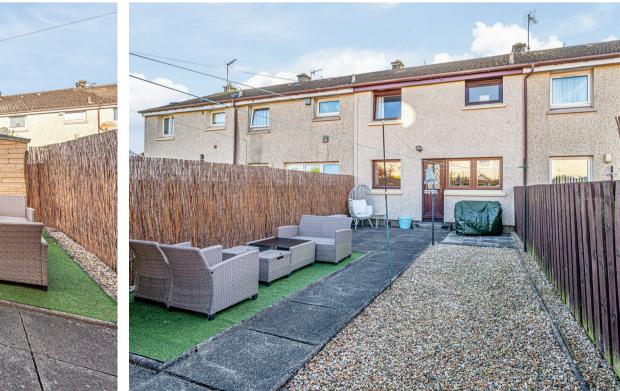

6 Ochil View, Kinross, KY13 8TN Offers Over £140,000

6 Ochil View is a well presented terraced villa ideally situated in a popular residential location in Kinross. Access is gained from the front into a brightly presented entrance hallway which has a large storage cupboard, door providing access to the lounge and staircase leading to the upper level. The lounge is a good sized brightly presented room with windows to both front and rear affording a great deal of natural light. A doorway leads to the modern kitchen which has ample high gloss units at base and wall levels with contrasting worktops, fitted oven, hob and cooker hood, integrated fridge, freezer and space and plumbing for usual appliances. There are windows overlooking the rear garden and door providing access to the same. Upstairs has two good sized double bedrooms and a modern shower room. Externally there are gardens to both front and rear. The front garden has gated access and is predominantly chipped for ease of maintenance and the rear garden again is fully enclosed with patio seating area, artificial grass and garden shed. Parking is available in the car park to the side of the property. Viewing is highly recommended.