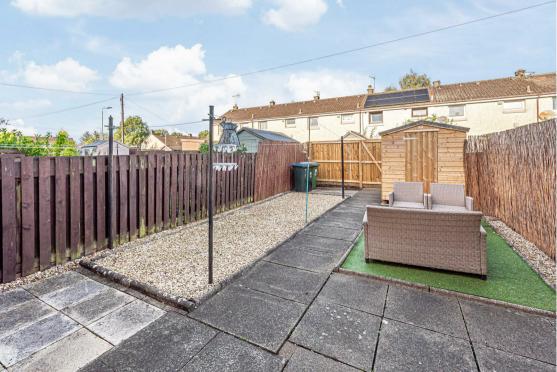

6 Ochil View, Kinross, KY13 8TN Offers Over £140,000

6 Ochil View is a well presented terraced villa ideally situated in a popular residential location in Kinross. Access is gained from the front into a brightly presented entrance hallway which has a large storage cupboard, door providing access to the lounge and staircase leading to the upper level. The lounge is a good sized brightly presented room with windows to both front and rear affording a great deal of natural light. A doorway leads to the modern kitchen which has ample high gloss units at base and wall levels with contrasting worktops, fitted oven, hob and cooker hood, integrated fridge, freezer and space and plumbing for usual appliances. There are windows overlooking the rear garden and door providing access to the same. Upstairs has two good sized double bedrooms and a modern shower room. Externally there are gardens to both front and rear. The front garden has gated access and is predominantly chipped for ease of maintenance and the rear garden again is fully enclosed with patio seating area, artificial grass and garden shed. Parking is available in the car park to the side of the property. Viewing is highly recommended.