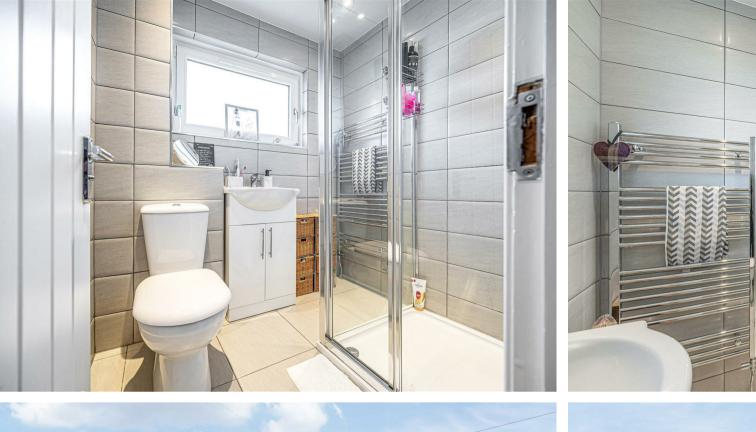

6 Ochil View, Kinross, KY13 8TN Offers Over £140,000

6 Ochil View is a well presented terraced villa ideally situated in a popular residential location in Kinross. Access is gained from the front into a brightly presented entrance hallway which has a large storage cupboard, door providing access to the lounge and staircase leading to the upper level. The lounge is a good sized brightly presented room with windows to both front and rear affording a great deal of natural light. A doorway leads to the modern kitchen which has ample high gloss units at base and wall levels with contrasting worktops, fitted oven, hob and cooker hood, integrated fridge, freezer and space and plumbing for usual appliances. There are windows overlooking the rear garden and door providing access to the same. Upstairs has two good sized double bedrooms and a modern shower room. Externally there are gardens to both front and rear. The front garden has gated access and is predominantly chipped for ease of maintenance and the rear garden again is fully enclosed with patio seating area, artificial grass and garden shed. Parking is available in the car park to the side of the property. Viewing is highly recommended.