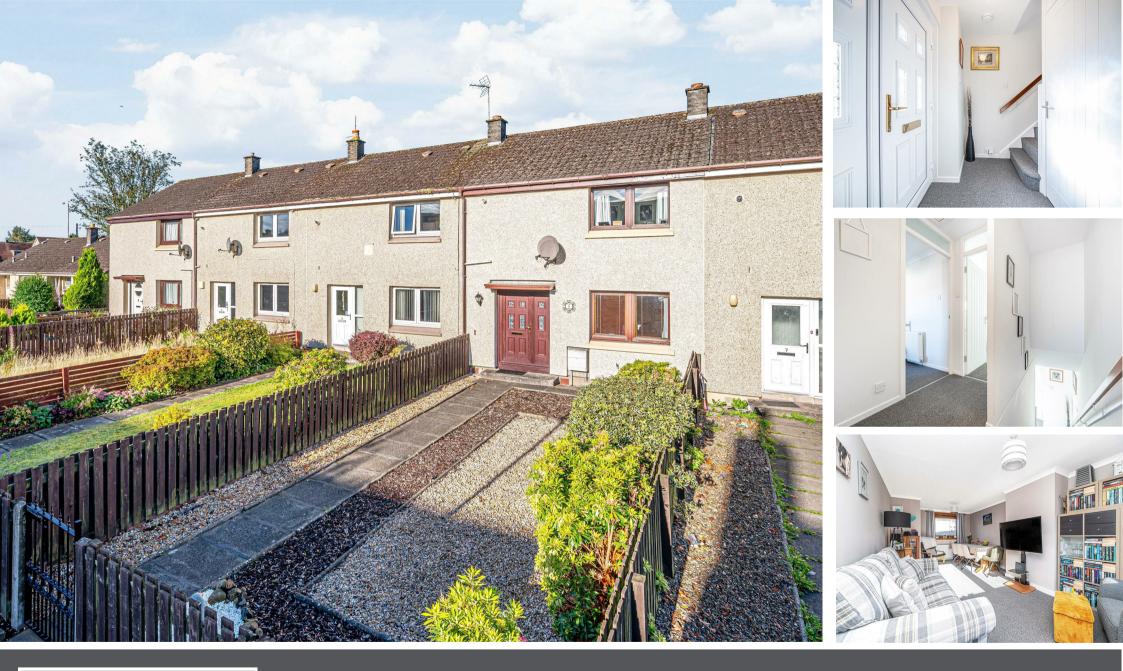

6 Ochil View, Kinross, KY13 8TN Offers Over £140,000

6 Ochil View is a well presented terraced villa ideally situated in a popular residential location in Kinross. Access is gained from the front into a brightly presented entrance hallway which has a large storage cupboard, door providing access to the lounge and staircase leading to the upper level. The lounge is a good sized brightly presented room with windows to both front and rear affording a great deal of natural light. A doorway leads to the modern kitchen which has ample high gloss units at base and wall levels with contrasting worktops, fitted oven, hob and cooker hood, integrated fridge, freezer and space and plumbing for usual appliances. There are windows overlooking the rear garden and door providing access to the same. Upstairs has two good sized double bedrooms and a modern shower room. Externally there are gardens to both front and rear. The front garden has gated access and is predominantly chipped for ease of maintenance and the rear garden again is fully enclosed with patio seating area, artificial grass and garden shed. Parking is available in the car park to the side of the property. Viewing is highly recommended.