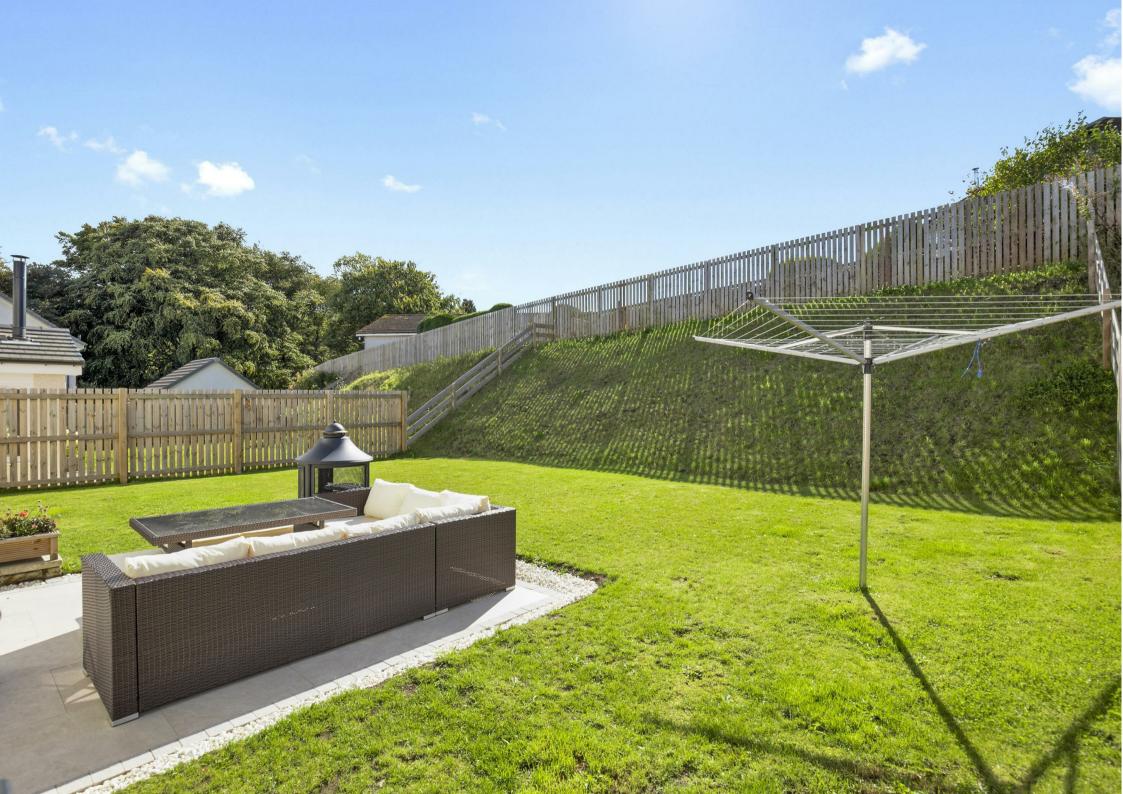

Morgans

**PROPERTY** 

21 Muir Way, Milnathort, Kinross-shire, KY13 9AE

Offers Over £325,000

21 Muir Way is an immaculately presented detached villa ideally located in a popular residential location. This stunning home is brought to the market in move in condition with fresh modern décor throughout. The accommodation comprises a brightly presented and spacious entrance hallway, good size lounge to the front with double window formation overlooking the front garden, dining kitchen with high quality units at base and wall levels, French doors leading to the rear garden, utility with further units and plumbing for usual appliances and useful ground floor w.c room. The upper level has four good sized bedrooms, with the principle suite boasting a modern en-suite shower room and a family bathroom. Externally this property has generous driveway to the front leading to an integrated single garage. To the rear there is a large sunny garden mainly laid to lawn with patio seating area. Viewing is highly recommended to fully appreciate all this property has to offer.