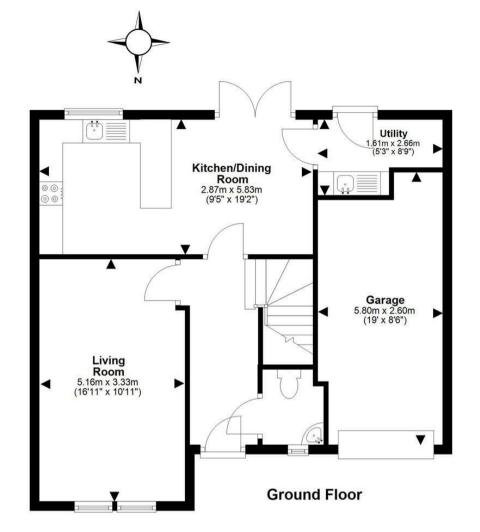

Morgans

**PROPERTY** 

21 Muir Way, Milnathort, Kinross-shire, KY13 9AE

Offers Over £325,000

21 Muir Way is an immaculately presented detached villa ideally located in a popular residential location. This stunning home is brought to the market in move in condition with fresh modern décor throughout. The accommodation comprises a brightly presented and spacious entrance hallway, good size lounge to the front with double window formation overlooking the front garden, dining kitchen with high quality units at base and wall levels, French doors leading to the rear garden, utility with further units and plumbing for usual appliances and useful ground floor w.c room. The upper level has four good sized bedrooms, with the principle suite boasting a modern en-suite shower room and a family bathroom. Externally this property has generous driveway to the front leading to an integrated single garage. To the rear there is a large sunny garden mainly laid to lawn with patio seating area. Viewing is highly recommended to fully appreciate all this property has to offer.

For details of the total internal floor area, please refer to the Home Report. This plan is for illustrative purposes only and should be used as such by a prospective buyer.

**SOLICITORS | PROPERTY** 

62 High Street, Kinross, KY13 8AN