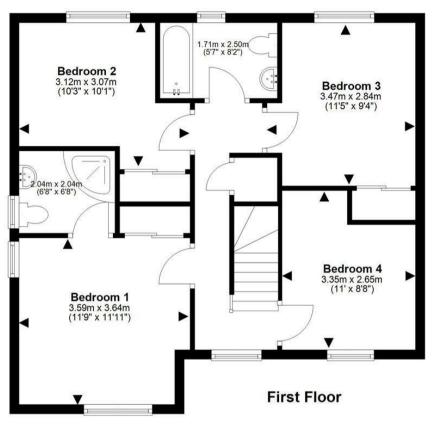

Morgans

**PROPERTY** 

21 Muir Way, Milnathort, Kinross-shire, KY13 9AE

Offers Over £325,000

21 Muir Way is an immaculately presented detached villa ideally located in a popular residential location. This stunning home is brought to the market in move in condition with fresh modern décor throughout. The accommodation comprises a brightly presented and spacious entrance hallway, good size lounge to the front with double window formation overlooking the front garden, dining kitchen with high quality units at base and wall levels, French doors leading to the rear garden, utility with further units and plumbing for usual appliances and useful ground floor w.c room. The upper level has four good sized bedrooms, with the principle suite boasting a modern en-suite shower room and a family bathroom. Externally this property has generous driveway to the front leading to an integrated single garage. To the rear there is a large sunny garden mainly laid to lawn with patio seating area. Viewing is highly recommended to fully appreciate all this property has to offer.

For details of the total internal floor area, please refer to the Home Report. This plan is for illustrative purposes only and should be used as such by a prospective buyer.

**SOLICITORS | PROPERTY** 

62 High Street, Kinross, KY13 8AN