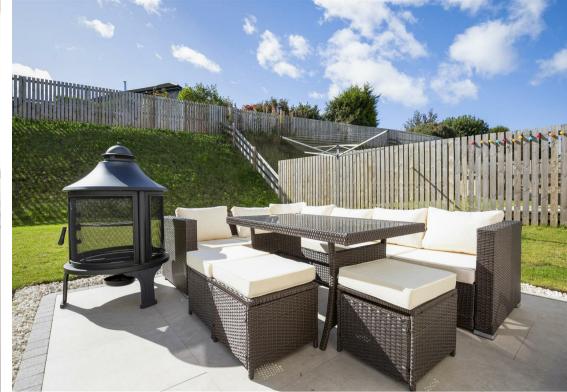

Morgans

**PROPERTY** 

21 Muir Way, Milnathort, Kinross-shire, KY13 9AE

Offers Over £325,000

21 Muir Way is an immaculately presented detached villa ideally located in a popular residential location. This stunning home is brought to the market in move in condition with fresh modern décor throughout. The accommodation comprises a brightly presented and spacious entrance hallway, good size lounge to the front with double window formation overlooking the front garden, dining kitchen with high quality units at base and wall levels, French doors leading to the rear garden, utility with further units and plumbing for usual appliances and useful ground floor w.c room. The upper level has four good sized bedrooms, with the principle suite boasting a modern en-suite shower room and a family bathroom. Externally this property has generous driveway to the front leading to an integrated single garage. To the rear there is a large sunny garden mainly laid to lawn with patio seating area. Viewing is highly recommended to fully appreciate all this property has to offer.