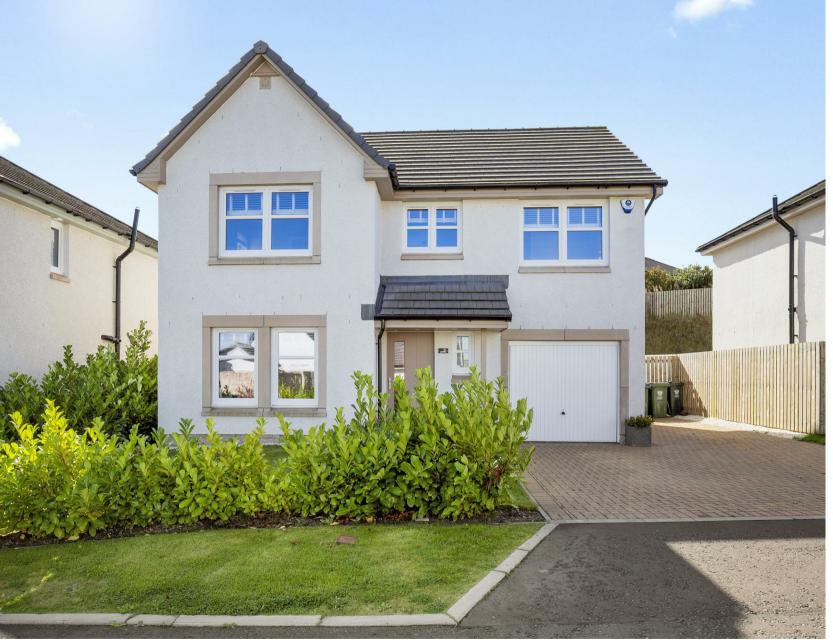

Morgans

**PROPERTY** 

21 Muir Way, Milnathort, Kinross-shire, KY13 9AE

Offers Over £325,000

21 Muir Way is an immaculately presented detached villa ideally located in a popular residential location. This stunning home is brought to the market in move in condition with fresh modern décor throughout. The accommodation comprises a brightly presented and spacious entrance hallway, good size lounge to the front with double window formation overlooking the front garden, dining kitchen with high quality units at base and wall levels, French doors leading to the rear garden, utility with further units and plumbing for usual appliances and useful ground floor w.c room. The upper level has four good sized bedrooms, with the principle suite boasting a modern en-suite shower room and a family bathroom. Externally this property has generous driveway to the front leading to an integrated single garage. To the rear there is a large sunny garden mainly laid to lawn with patio seating area. Viewing is highly recommended to fully appreciate all this property has to offer.