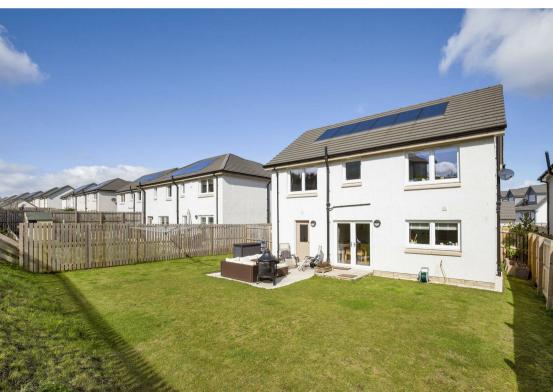

Morgans

**PROPERTY** 

21 Muir Way, Milnathort, Kinross-shire, KY13 9AE

Offers Over £325,000

21 Muir Way is an immaculately presented detached villa ideally located in a popular residential location. This stunning home is brought to the market in move in condition with fresh modern décor throughout. The accommodation comprises a brightly presented and spacious entrance hallway, good size lounge to the front with double window formation overlooking the front garden, dining kitchen with high quality units at base and wall levels, French doors leading to the rear garden, utility with further units and plumbing for usual appliances and useful ground floor w.c room. The upper level has four good sized bedrooms, with the principle suite boasting a modern en-suite shower room and a family bathroom. Externally this property has generous driveway to the front leading to an integrated single garage. To the rear there is a large sunny garden mainly laid to lawn with patio seating area. Viewing is highly recommended to fully appreciate all this property has to offer.