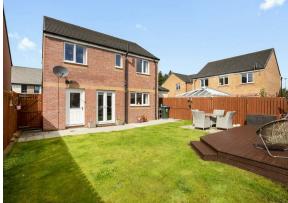

Morgans

**PROPERTY** 

17 Acremoar Drive, Kinross, KY13 8RD Offers Over £275,000

17 Acremoar Drive is an immaculately presented detached villa ideally located in a popular residential location in Kinross. Brought to the market in move in condition this property is accessed from the front into a brightly presented hallway. The hall gives access to the living room and has a staircase leading to the upper level. The living room is a good sized room with window to the front overlooking the garden and door leading to the dining kitchen. The dining kitchen is a modern space with ample units at base and wall levels, integrated appliances, walk-in larder and French doors leading to the rear garden. There is a useful utility room with space and plumbing for usual appliances which gives access to a w.c and has a door leading to the rear garden. The upper level has four good sized bedrooms with the master bedroom having an en-suite shower room and a modern family bathroom. Externally there is a driveway to the front leading to an integrated garage and a fully enclosed rear garden. The rear garden is a good size with lawn, decked and patio seating area and offers an ideal space for outside entertaining. Viewing is highly recommended.