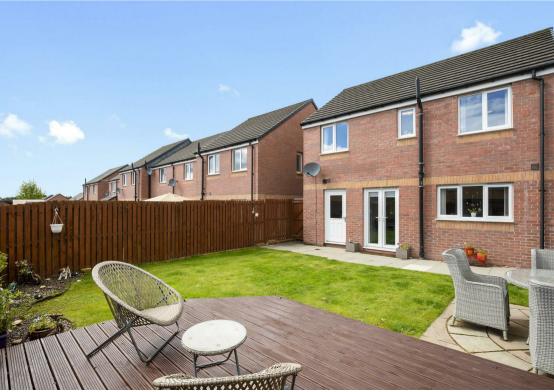

Morgans

**PROPERTY** 

17 Acremoar Drive, Kinross, KY13 8RD Offers Over £275,000

17 Acremoar Drive is an immaculately presented detached villa ideally located in a popular residential location in Kinross. Brought to the market in move in condition this property is accessed from the front into a brightly presented hallway. The hall gives access to the living room and has a staircase leading to the upper level. The living room is a good sized room with window to the front overlooking the garden and door leading to the dining kitchen. The dining kitchen is a modern space with ample units at base and wall levels, integrated appliances, walk-in larder and French doors leading to the rear garden. There is a useful utility room with space and plumbing for usual appliances which gives access to a w.c and has a door leading to the rear garden. The upper level has four good sized bedrooms with the master bedroom having an en-suite shower room and a modern family bathroom. Externally there is a driveway to the front leading to an integrated garage and a fully enclosed rear garden. The rear garden is a good size with lawn, decked and patio seating area and offers an ideal space for outside entertaining. Viewing is highly recommended.