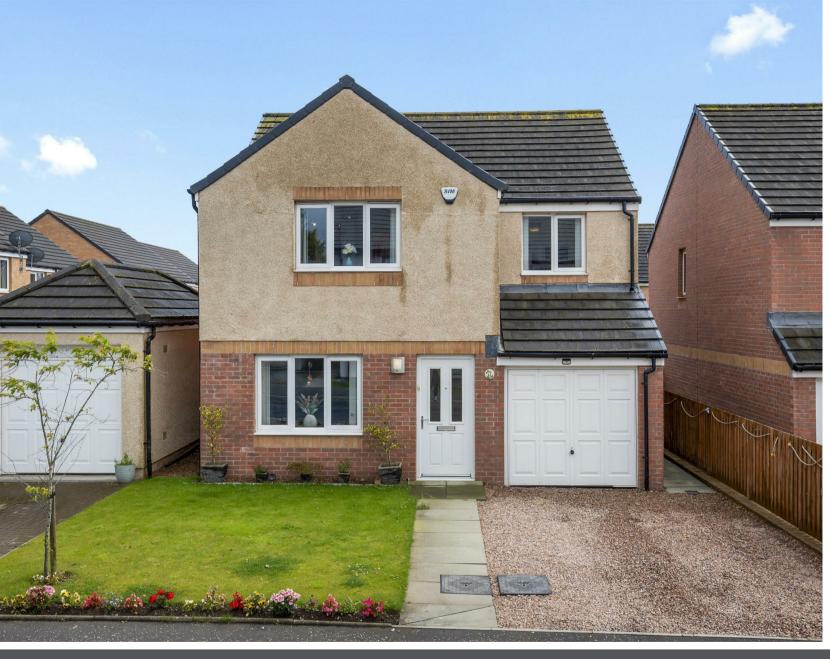

Morgans

**PROPERTY** 

17 Acremoar Drive, Kinross, KY13 8RD Offers Over £275,000

17 Acremoar Drive is an immaculately presented detached villa ideally located in a popular residential location in Kinross. Brought to the market in move in condition this property is accessed from the front into a brightly presented hallway. The hall gives access to the living room and has a staircase leading to the upper level. The living room is a good sized room with window to the front overlooking the garden and door leading to the dining kitchen. The dining kitchen is a modern space with ample units at base and wall levels, integrated appliances, walk-in larder and French doors leading to the rear garden. There is a useful utility room with space and plumbing for usual appliances which gives access to a w.c and has a door leading to the rear garden. The upper level has four good sized bedrooms with the master bedroom having an en-suite shower room and a modern family bathroom. Externally there is a driveway to the front leading to an integrated garage and a fully enclosed rear garden. The rear garden is a good size with lawn, decked and patio seating area and offers an ideal space for outside entertaining. Viewing is highly recommended.