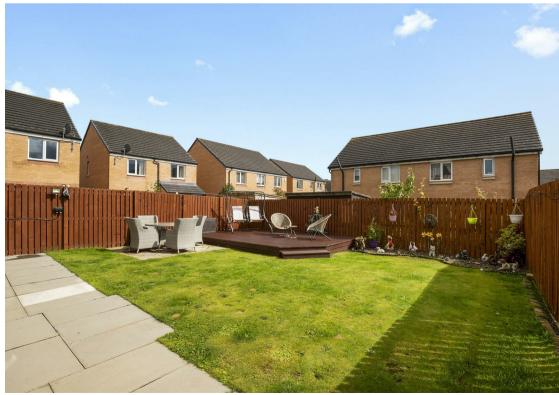

Morgans

**PROPERTY** 

17 Acremoar Drive, Kinross, KY13 8RD Offers Over £275,000

17 Acremoar Drive is an immaculately presented detached villa ideally located in a popular residential location in Kinross. Brought to the market in move in condition this property is accessed from the front into a brightly presented hallway. The hall gives access to the living room and has a staircase leading to the upper level. The living room is a good sized room with window to the front overlooking the garden and door leading to the dining kitchen. The dining kitchen is a modern space with ample units at base and wall levels, integrated appliances, walk-in larder and French doors leading to the rear garden. There is a useful utility room with space and plumbing for usual appliances which gives access to a w.c and has a door leading to the rear garden. The upper level has four good sized bedrooms with the master bedroom having an en-suite shower room and a modern family bathroom. Externally there is a driveway to the front leading to an integrated garage and a fully enclosed rear garden. The rear garden is a good size with lawn, decked and patio seating area and offers an ideal space for outside entertaining. Viewing is highly recommended.