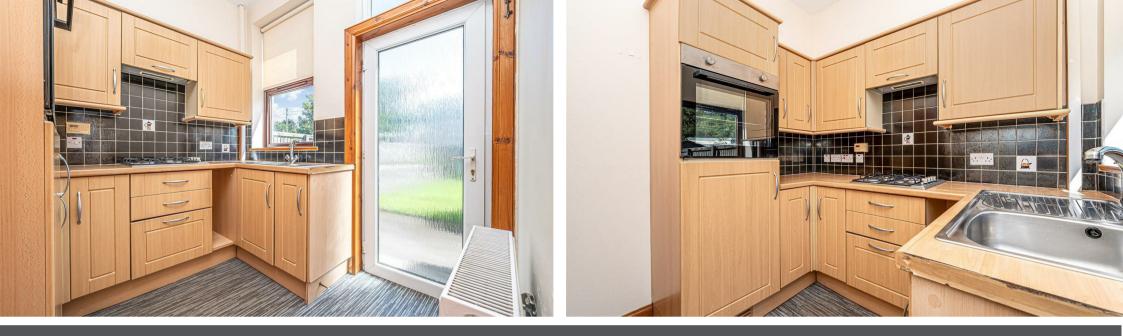

247 High Street, Kinross, KY13 8DL Offers Over £120,000

247 High Street is a well presented end terrace stone cottage ideally situated in the centre of Kinross close to all amenities. The property offers flexible accommodation over one level. Access is given to the front into the entrance vestibule leading into the bright hallway which in turn leads to all living and bedroom accommodation. The spacious lounge has a window overlooking the front and a gas fire with surround that is a great focal point of the room. The modern kitchen has ample units at base and wall level providing an abundance of storage and door leading to the rear garden. The property benefits from having 2 double bedrooms and a family bathroom. The rear garden is a great size and is mainly laid to lawn. Viewing is highly recommended.