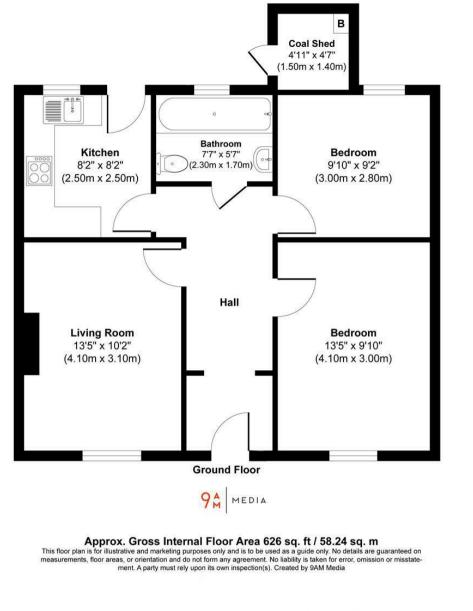

247 High Street, Kinross, KY13 8DL Offers Over £120,000

247 High Street is a well presented end terrace stone cottage ideally situated in the centre of Kinross close to all amenities. The property offers flexible accommodation over one level. Access is given to the front into the entrance vestibule leading into the bright hallway which in turn leads to all living and bedroom accommodation. The spacious lounge has a window overlooking the front and a gas fire with surround that is a great focal point of the room. The modern kitchen has ample units at base and wall level providing an abundance of storage and door leading to the rear garden. The property benefits from having 2 double bedrooms and a family bathroom. The rear garden is a great size and is mainly laid to lawn. Viewing is highly recommended.