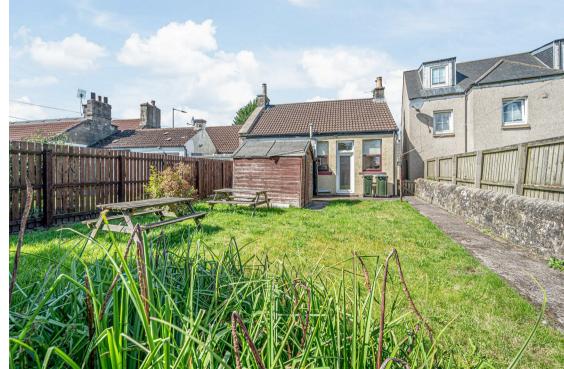

247 High Street, Kinross, KY13 8DL Offers Over £120,000

247 High Street is a well presented end terrace stone cottage ideally situated in the centre of Kinross close to all amenities. The property offers flexible accommodation over one level. Access is given to the front into the entrance vestibule leading into the bright hallway which in turn leads to all living and bedroom accommodation. The spacious lounge has a window overlooking the front and a gas fire with surround that is a great focal point of the room. The modern kitchen has ample units at base and wall level providing an abundance of storage and door leading to the rear garden. The property benefits from having 2 double bedrooms and a family bathroom. The rear garden is a great size and is mainly laid to lawn. Viewing is highly recommended.