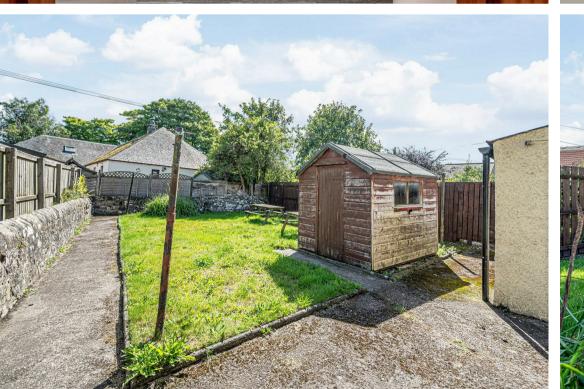

247 High Street, Kinross, KY13 8DL Offers Over £120,000

247 High Street is a well presented end terrace stone cottage ideally situated in the centre of Kinross close to all amenities. The property offers flexible accommodation over one level. Access is given to the front into the entrance vestibule leading into the bright hallway which in turn leads to all living and bedroom accommodation. The spacious lounge has a window overlooking the front and a gas fire with surround that is a great focal point of the room. The modern kitchen has ample units at base and wall level providing an abundance of storage and door leading to the rear garden. The property benefits from having 2 double bedrooms and a family bathroom. The rear garden is a great size and is mainly laid to lawn. Viewing is highly recommended.