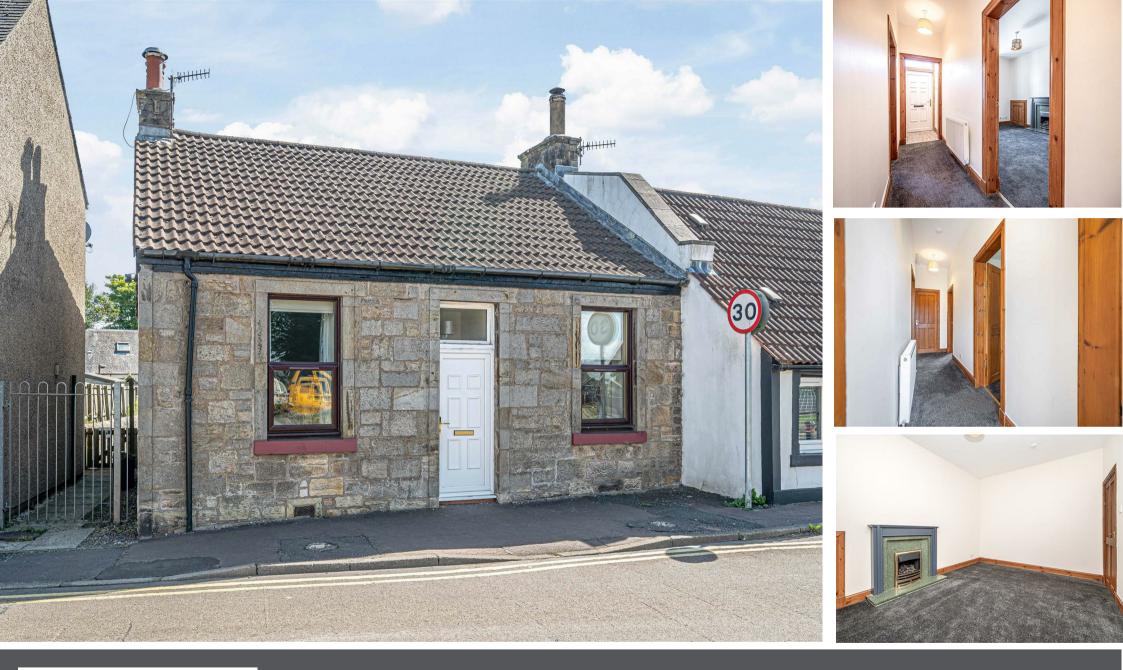

247 High Street, Kinross, KY13 8DL Offers Over £120,000

247 High Street is a well presented end terrace stone cottage ideally situated in the centre of Kinross close to all amenities. The property offers flexible accommodation over one level. Access is given to the front into the entrance vestibule leading into the bright hallway which in turn leads to all living and bedroom accommodation. The spacious lounge has a window overlooking the front and a gas fire with surround that is a great focal point of the room. The modern kitchen has ample units at base and wall level providing an abundance of storage and door leading to the rear garden. The property benefits from having 2 double bedrooms and a family bathroom. The rear garden is a great size and is mainly laid to lawn. Viewing is highly recommended.