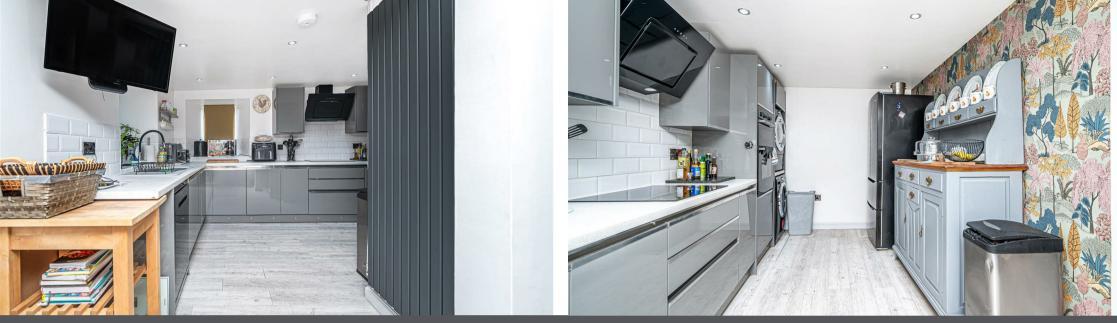

Morgans

**PROPERTY** 

Offers Over £300,000

Hollybank Church Brae, Glenfarg, PH2 9NL

Hollybank is an immaculately presented detached stone built cottage set on a generous plot in the tranquil village of Glenfarg. This charming cottage offers flexible accommodation over 3 levels with generous room sizes throughout. Entry to the property is directly into the bright and spacious hallway offering storage space, stairs to both the upper and lower levels, access to the lounge, bedroom and fantastic family bath shower room. The sizeable lounge with traditional fire and wooden surround is another brightly presented room with a large bay window overlooking the front garden. The upper level has 2 further bedrooms and a ensuite shower room. The lower level is the hub of the home and offers great family space. The modern kitchen/dining area has ample units at base and wall level providing an abundance of storage with built in dishwasher, oven, hob and extractor. The dining area benefits from having a large storage cupboard and patio doors leading to the rear garden. The family snug/4th bedroom completes the accommodation. Outside the property enjoys a fantastic amount of outdoor space, with pathway and mature shrubs to the front and generous enclosed garden to the rear of the property laid to lawn with mature bushes and shrubs and patio. Viewing is highly recommended.