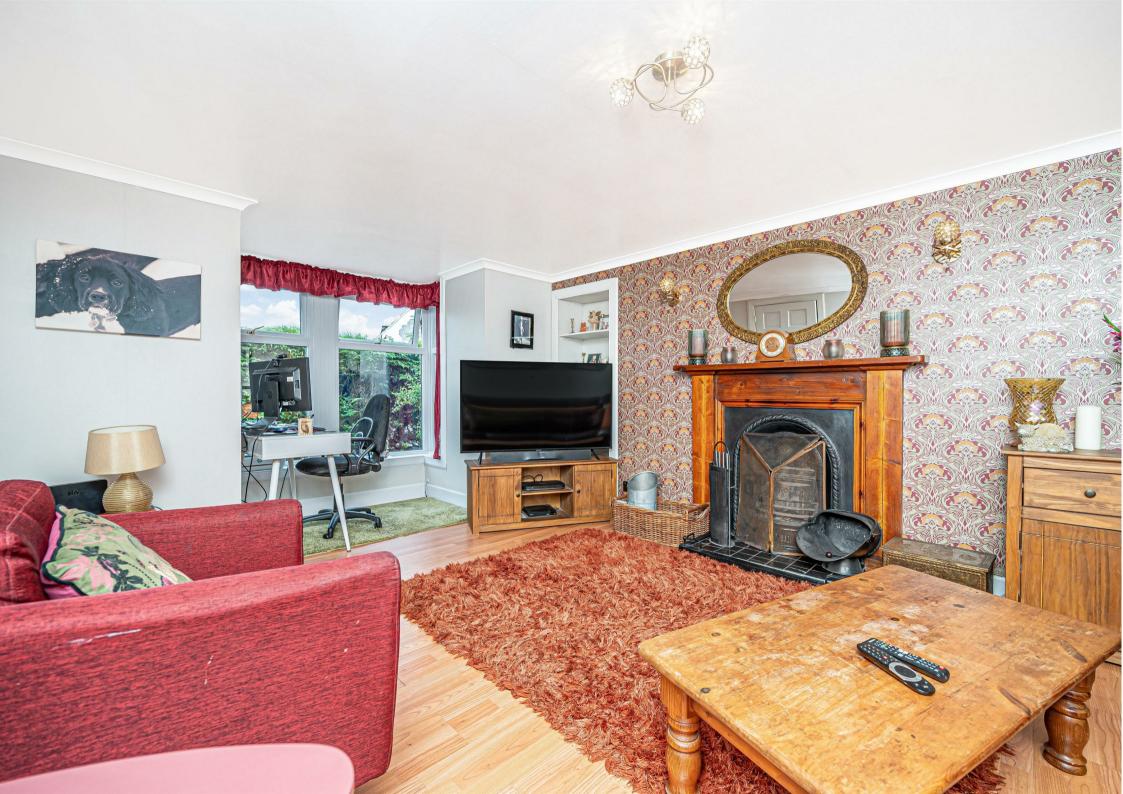

Morgans

**PROPERTY** 

Offers Over £300,000

Hollybank Church Brae, Glenfarg, PH2 9NL

Hollybank is an immaculately presented detached stone built cottage set on a generous plot in the tranquil village of Glenfarg. This charming cottage offers flexible accommodation over 3 levels with generous room sizes throughout. Entry to the property is directly into the bright and spacious hallway offering storage space, stairs to both the upper and lower levels, access to the lounge, bedroom and fantastic family bath shower room. The sizeable lounge with traditional fire and wooden surround is another brightly presented room with a large bay window overlooking the front garden. The upper level has 2 further bedrooms and a ensuite shower room. The lower level is the hub of the home and offers great family space. The modern kitchen/dining area has ample units at base and wall level providing an abundance of storage with built in dishwasher, oven, hob and extractor. The dining area benefits from having a large storage cupboard and patio doors leading to the rear garden. The family snug/4th bedroom completes the accommodation. Outside the property enjoys a fantastic amount of outdoor space, with pathway and mature shrubs to the front and generous enclosed garden to the rear of the property laid to lawn with mature bushes and shrubs and patio. Viewing is highly recommended.