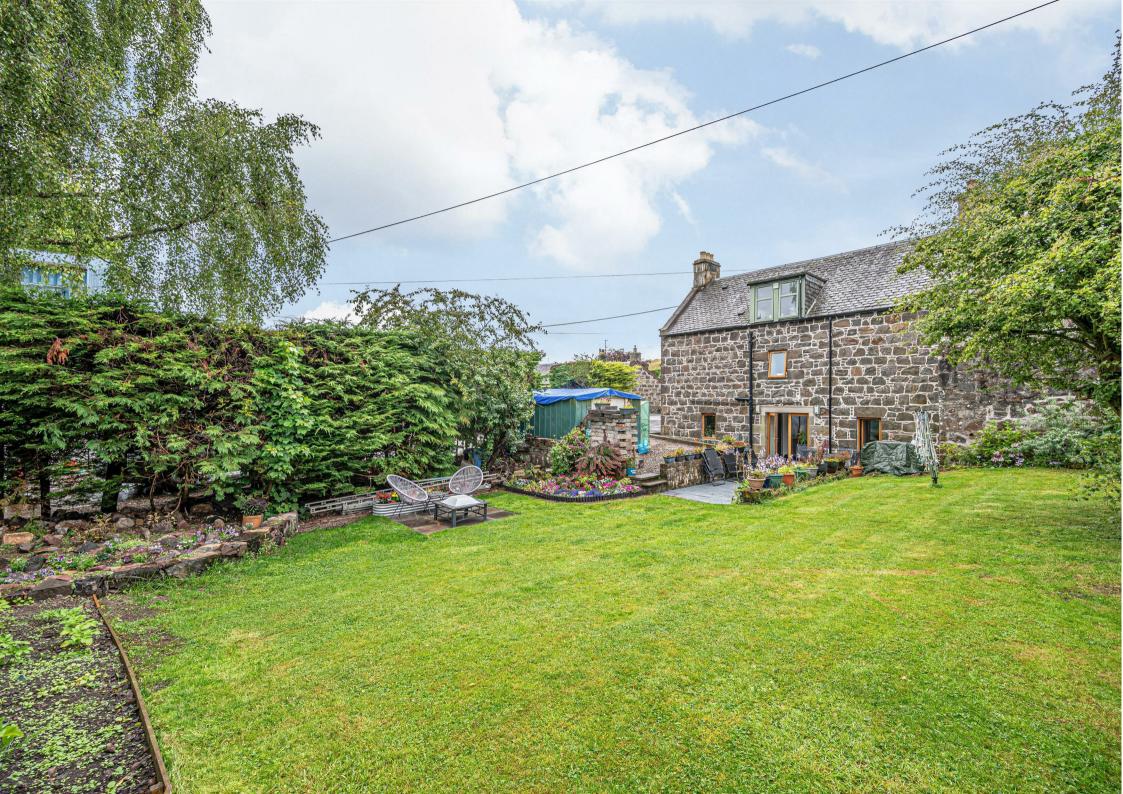

Morgans

**PROPERTY** 

Offers Over £300,000

Hollybank Church Brae, Glenfarg, PH2 9NL

Hollybank is an immaculately presented detached stone built cottage set on a generous plot in the tranquil village of Glenfarg. This charming cottage offers flexible accommodation over 3 levels with generous room sizes throughout. Entry to the property is directly into the bright and spacious hallway offering storage space, stairs to both the upper and lower levels, access to the lounge, bedroom and fantastic family bath shower room. The sizeable lounge with traditional fire and wooden surround is another brightly presented room with a large bay window overlooking the front garden. The upper level has 2 further bedrooms and a ensuite shower room. The lower level is the hub of the home and offers great family space. The modern kitchen/dining area has ample units at base and wall level providing an abundance of storage with built in dishwasher, oven, hob and extractor. The dining area benefits from having a large storage cupboard and patio doors leading to the rear garden. The family snug/4th bedroom completes the accommodation. Outside the property enjoys a fantastic amount of outdoor space, with pathway and mature shrubs to the front and generous enclosed garden to the rear of the property laid to lawn with mature bushes and shrubs and patio. Viewing is highly recommended.