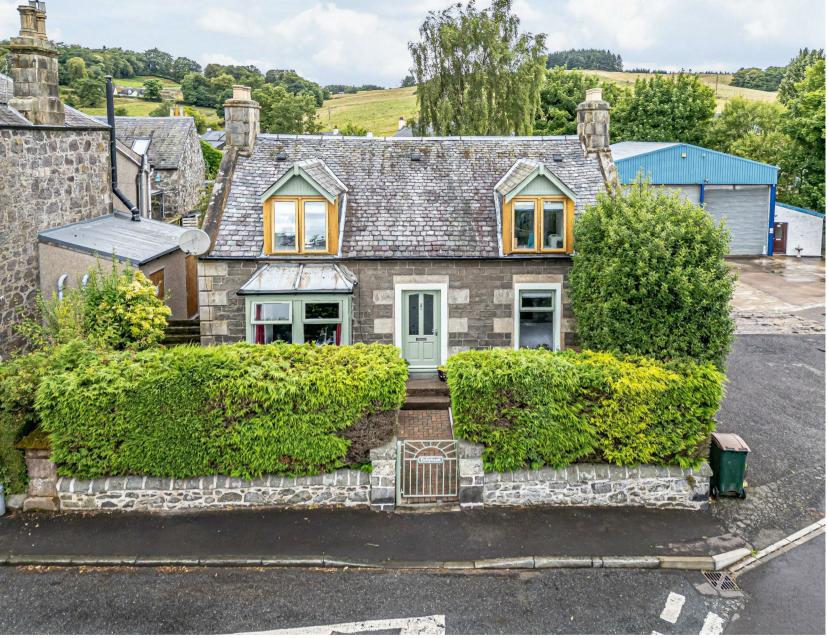

Morgans

**PROPERTY** 

Offers Over £300,000

Hollybank Church Brae, Glenfarg, PH2 9NL

Hollybank is an immaculately presented detached stone built cottage set on a generous plot in the tranquil village of Glenfarg. This charming cottage offers flexible accommodation over 3 levels with generous room sizes throughout. Entry to the property is directly into the bright and spacious hallway offering storage space, stairs to both the upper and lower levels, access to the lounge, bedroom and fantastic family bath shower room. The sizeable lounge with traditional fire and wooden surround is another brightly presented room with a large bay window overlooking the front garden. The upper level has 2 further bedrooms and a ensuite shower room. The lower level is the hub of the home and offers great family space. The modern kitchen/dining area has ample units at base and wall level providing an abundance of storage with built in dishwasher, oven, hob and extractor. The dining area benefits from having a large storage cupboard and patio doors leading to the rear garden. The family snug/4th bedroom completes the accommodation. Outside the property enjoys a fantastic amount of outdoor space, with pathway and mature shrubs to the front and generous enclosed garden to the rear of the property laid to lawn with mature bushes and shrubs and patio. Viewing is highly recommended.