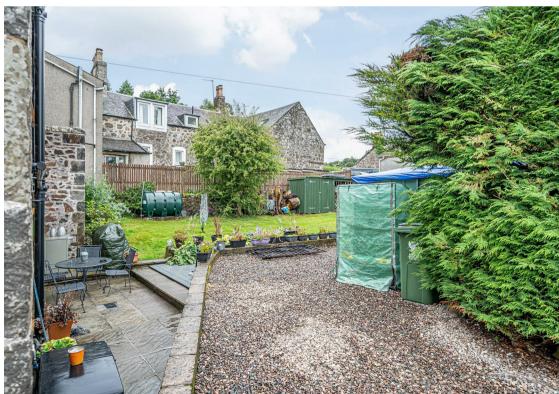

Morgans

**PROPERTY** 

Offers Over £300,000

Hollybank Church Brae, Glenfarg, PH2 9NL

Hollybank is an immaculately presented detached stone built cottage set on a generous plot in the tranquil village of Glenfarg. This charming cottage offers flexible accommodation over 3 levels with generous room sizes throughout. Entry to the property is directly into the bright and spacious hallway offering storage space, stairs to both the upper and lower levels, access to the lounge, bedroom and fantastic family bath shower room. The sizeable lounge with traditional fire and wooden surround is another brightly presented room with a large bay window overlooking the front garden. The upper level has 2 further bedrooms and a ensuite shower room. The lower level is the hub of the home and offers great family space. The modern kitchen/dining area has ample units at base and wall level providing an abundance of storage with built in dishwasher, oven, hob and extractor. The dining area benefits from having a large storage cupboard and patio doors leading to the rear garden. The family snug/4th bedroom completes the accommodation. Outside the property enjoys a fantastic amount of outdoor space, with pathway and mature shrubs to the front and generous enclosed garden to the rear of the property laid to lawn with mature bushes and shrubs and patio. Viewing is highly recommended.