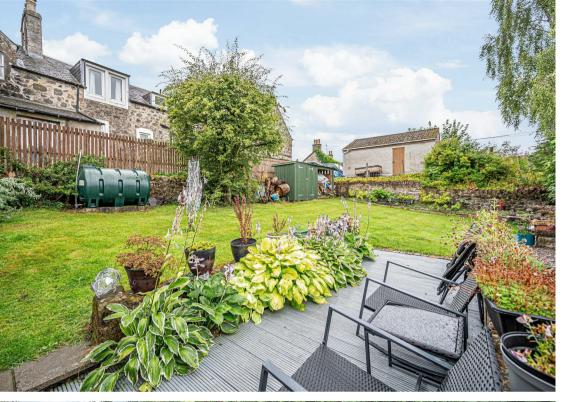

Morgans

**PROPERTY** 

Offers Over £300,000

Hollybank Church Brae, Glenfarg, PH2 9NL

Hollybank is an immaculately presented detached stone built cottage set on a generous plot in the tranquil village of Glenfarg. This charming cottage offers flexible accommodation over 3 levels with generous room sizes throughout. Entry to the property is directly into the bright and spacious hallway offering storage space, stairs to both the upper and lower levels, access to the lounge, bedroom and fantastic family bath shower room. The sizeable lounge with traditional fire and wooden surround is another brightly presented room with a large bay window overlooking the front garden. The upper level has 2 further bedrooms and a ensuite shower room. The lower level is the hub of the home and offers great family space. The modern kitchen/dining area has ample units at base and wall level providing an abundance of storage with built in dishwasher, oven, hob and extractor. The dining area benefits from having a large storage cupboard and patio doors leading to the rear garden. The family snug/4th bedroom completes the accommodation. Outside the property enjoys a fantastic amount of outdoor space, with pathway and mature shrubs to the front and generous enclosed garden to the rear of the property laid to lawn with mature bushes and shrubs and patio. Viewing is highly recommended.