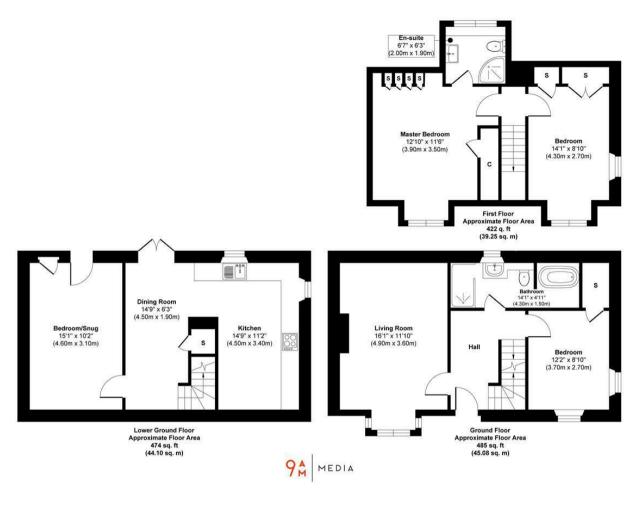

## Approx. Gross Internal Floor Area 1381 sq. ft / 128.43 sq. m

This floor plan is for illustrative and marketing purposes only and is to be used as a guide only. No details are guaranteed on measurements, floor areas, or orientation and do not form any agreement. No liability is taken for error, omission or misstatement. A party must rely upon its own inspection(s). Created by 9AM Media