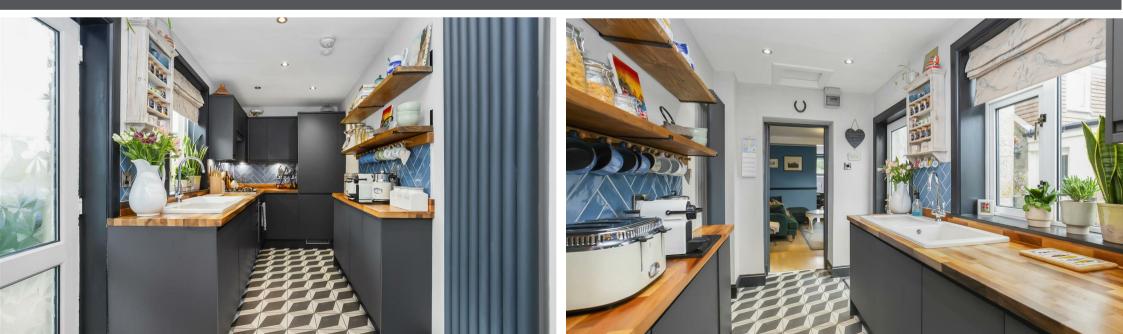

Morgans

12 Smith Street, Kinross, KY13 8DD Offers Over £230,000

This delightful stone-built cottage is ideally situated in a popular location in Kinross. This cottage is extremely well presented with an abundance of character and charm with fresh modern décor throughout. Entry is given to the front into a brightly presented entrance hallway which has door leading to the lounge/dining room and staircase leading to the upper level. The lounge/dining room is a good sized room with windows to both front and rear providing a great deal of natural light and ornate feature fireplace with multi fuel stove. A door from the lounge leads to a contemporary styled kitchen at the rear. The stylish kitchen has ample units at base and wall level, built in oven, hob and cooker hood as well as integrated appliances, a window overlooking the rear garden and door leading to the same. Upstairs boasts two good sized double bedrooms and a modern shower room. Externally this property has a large garden to the rear with mature shrubs and plants, lawn, patio seating area and timber shed. The garden is extremely private and offers an ideal outdoor entertaining space. Viewing is highly recommended.