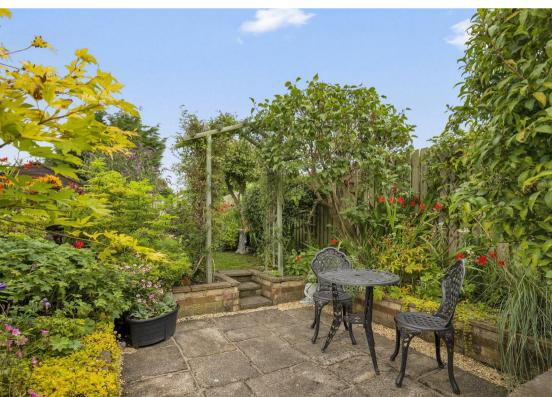

Morgans

12 Smith Street, Kinross, KY13 8DD Offers Over £230,000

This delightful stone-built cottage is ideally situated in a popular location in Kinross. This cottage is extremely well presented with an abundance of character and charm with fresh modern décor throughout. Entry is given to the front into a brightly presented entrance hallway which has door leading to the lounge/dining room and staircase leading to the upper level. The lounge/dining room is a good sized room with windows to both front and rear providing a great deal of natural light and ornate feature fireplace with multi fuel stove. A door from the lounge leads to a contemporary styled kitchen at the rear. The stylish kitchen has ample units at base and wall level, built in oven, hob and cooker hood as well as integrated appliances, a window overlooking the rear garden and door leading to the same. Upstairs boasts two good sized double bedrooms and a modern shower room. Externally this property has a large garden to the rear with mature shrubs and plants, lawn, patio seating area and timber shed. The garden is extremely private and offers an ideal outdoor entertaining space. Viewing is highly recommended.