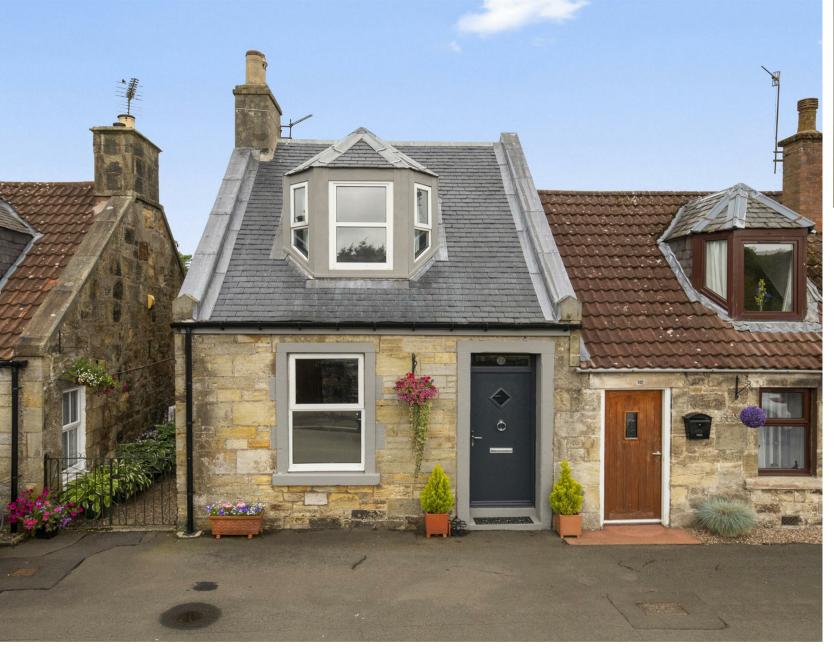

Morgans

12 Smith Street, Kinross, KY13 8DD Offers Over £230,000

This delightful stone-built cottage is ideally situated in a popular location in Kinross. This cottage is extremely well presented with an abundance of character and charm with fresh modern décor throughout. Entry is given to the front into a brightly presented entrance hallway which has door leading to the lounge/dining room and staircase leading to the upper level. The lounge/dining room is a good sized room with windows to both front and rear providing a great deal of natural light and ornate feature fireplace with multi fuel stove. A door from the lounge leads to a contemporary styled kitchen at the rear. The stylish kitchen has ample units at base and wall level, built in oven, hob and cooker hood as well as integrated appliances, a window overlooking the rear garden and door leading to the same. Upstairs boasts two good sized double bedrooms and a modern shower room. Externally this property has a large garden to the rear with mature shrubs and plants, lawn, patio seating area and timber shed. The garden is extremely private and offers an ideal outdoor entertaining space. Viewing is highly recommended.