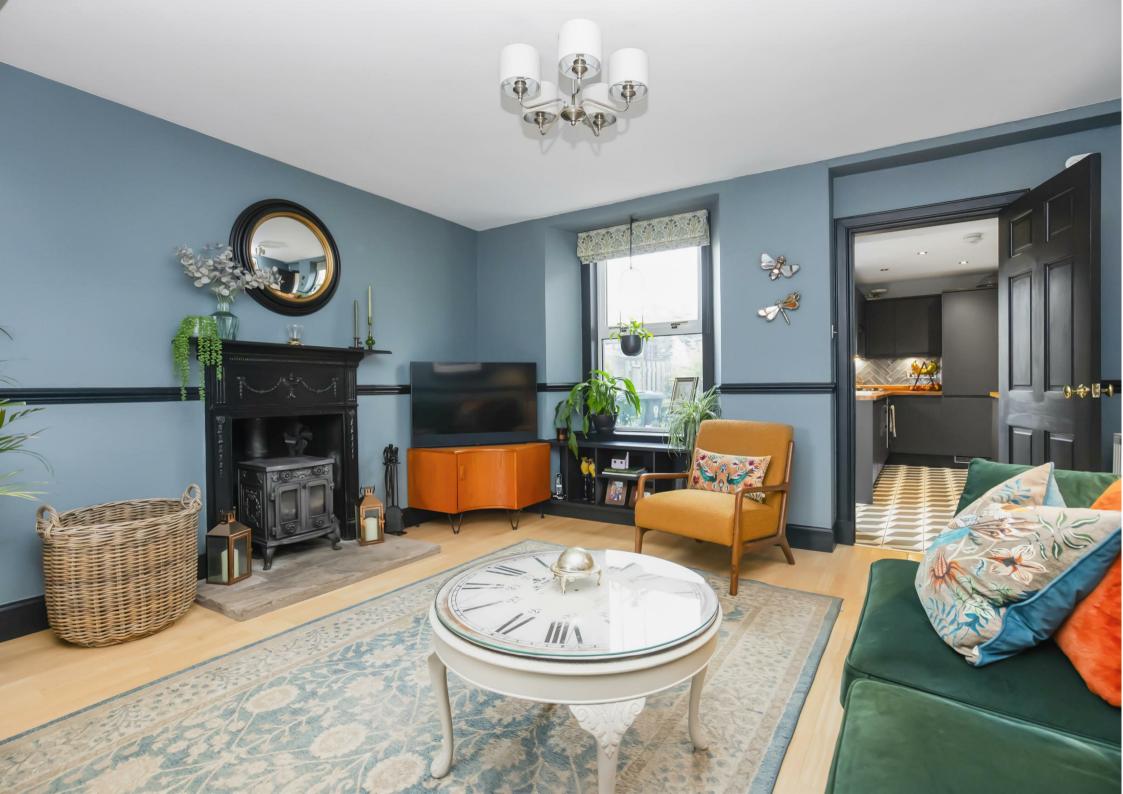

Morgans

12 Smith Street, Kinross, KY13 8DD Offers Over £230,000

This delightful stone-built cottage is ideally situated in a popular location in Kinross. This cottage is extremely well presented with an abundance of character and charm with fresh modern décor throughout. Entry is given to the front into a brightly presented entrance hallway which has door leading to the lounge/dining room and staircase leading to the upper level. The lounge/dining room is a good sized room with windows to both front and rear providing a great deal of natural light and ornate feature fireplace with multi fuel stove. A door from the lounge leads to a contemporary styled kitchen at the rear. The stylish kitchen has ample units at base and wall level, built in oven, hob and cooker hood as well as integrated appliances, a window overlooking the rear garden and door leading to the same. Upstairs boasts two good sized double bedrooms and a modern shower room. Externally this property has a large garden to the rear with mature shrubs and plants, lawn, patio seating area and timber shed. The garden is extremely private and offers an ideal outdoor entertaining space. Viewing is highly recommended.