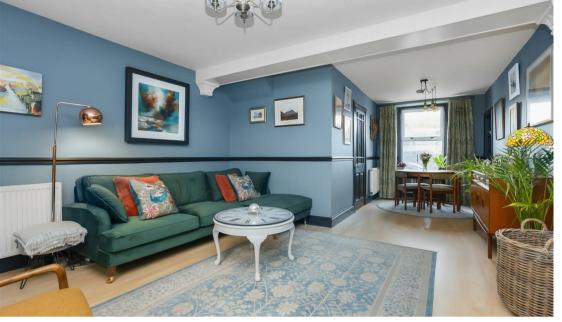

Morgans

12 Smith Street, Kinross, KY13 8DD Offers Over £230,000

This delightful stone-built cottage is ideally situated in a popular location in Kinross. This cottage is extremely well presented with an abundance of character and charm with fresh modern décor throughout. Entry is given to the front into a brightly presented entrance hallway which has door leading to the lounge/dining room and staircase leading to the upper level. The lounge/dining room is a good sized room with windows to both front and rear providing a great deal of natural light and ornate feature fireplace with multi fuel stove. A door from the lounge leads to a contemporary styled kitchen at the rear. The stylish kitchen has ample units at base and wall level, built in oven, hob and cooker hood as well as integrated appliances, a window overlooking the rear garden and door leading to the same. Upstairs boasts two good sized double bedrooms and a modern shower room. Externally this property has a large garden to the rear with mature shrubs and plants, lawn, patio seating area and timber shed. The garden is extremely private and offers an ideal outdoor entertaining space. Viewing is highly recommended.