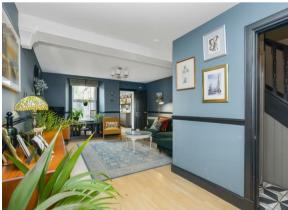

Morgans

12 Smith Street, Kinross, KY13 8DD Offers Over £230,000

This delightful stone-built cottage is ideally situated in a popular location in Kinross. This cottage is extremely well presented with an abundance of character and charm with fresh modern décor throughout. Entry is given to the front into a brightly presented entrance hallway which has door leading to the lounge/dining room and staircase leading to the upper level. The lounge/dining room is a good sized room with windows to both front and rear providing a great deal of natural light and ornate feature fireplace with multi fuel stove. A door from the lounge leads to a contemporary styled kitchen at the rear. The stylish kitchen has ample units at base and wall level, built in oven, hob and cooker hood as well as integrated appliances, a window overlooking the rear garden and door leading to the same. Upstairs boasts two good sized double bedrooms and a modern shower room. Externally this property has a large garden to the rear with mature shrubs and plants, lawn, patio seating area and timber shed. The garden is extremely private and offers an ideal outdoor entertaining space. Viewing is highly recommended.