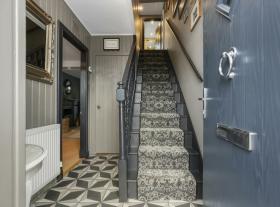

Morgans

12 Smith Street, Kinross, KY13 8DD Offers Over £230,000

This delightful stone-built cottage is ideally situated in a popular location in Kinross. This cottage is extremely well presented with an abundance of character and charm with fresh modern décor throughout. Entry is given to the front into a brightly presented entrance hallway which has door leading to the lounge/dining room and staircase leading to the upper level. The lounge/dining room is a good sized room with windows to both front and rear providing a great deal of natural light and ornate feature fireplace with multi fuel stove. A door from the lounge leads to a contemporary styled kitchen at the rear. The stylish kitchen has ample units at base and wall level, built in oven, hob and cooker hood as well as integrated appliances, a window overlooking the rear garden and door leading to the same. Upstairs boasts two good sized double bedrooms and a modern shower room. Externally this property has a large garden to the rear with mature shrubs and plants, lawn, patio seating area and timber shed. The garden is extremely private and offers an ideal outdoor entertaining space. Viewing is highly recommended.