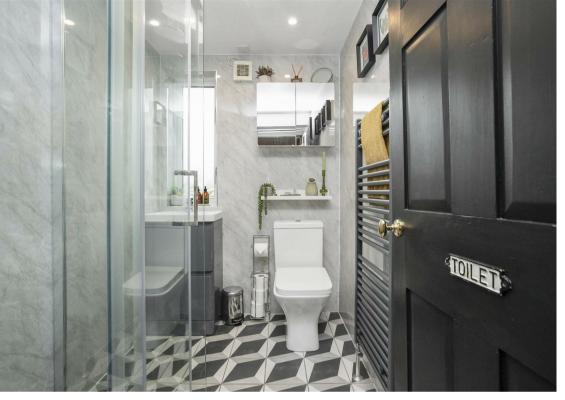

Morgans

12 Smith Street, Kinross, KY13 8DD Offers Over £230,000

This delightful stone-built cottage is ideally situated in a popular location in Kinross. This cottage is extremely well presented with an abundance of character and charm with fresh modern décor throughout. Entry is given to the front into a brightly presented entrance hallway which has door leading to the lounge/dining room and staircase leading to the upper level. The lounge/dining room is a good sized room with windows to both front and rear providing a great deal of natural light and ornate feature fireplace with multi fuel stove. A door from the lounge leads to a contemporary styled kitchen at the rear. The stylish kitchen has ample units at base and wall level, built in oven, hob and cooker hood as well as integrated appliances, a window overlooking the rear garden and door leading to the same. Upstairs boasts two good sized double bedrooms and a modern shower room. Externally this property has a large garden to the rear with mature shrubs and plants, lawn, patio seating area and timber shed. The garden is extremely private and offers an ideal outdoor entertaining space. Viewing is highly recommended.