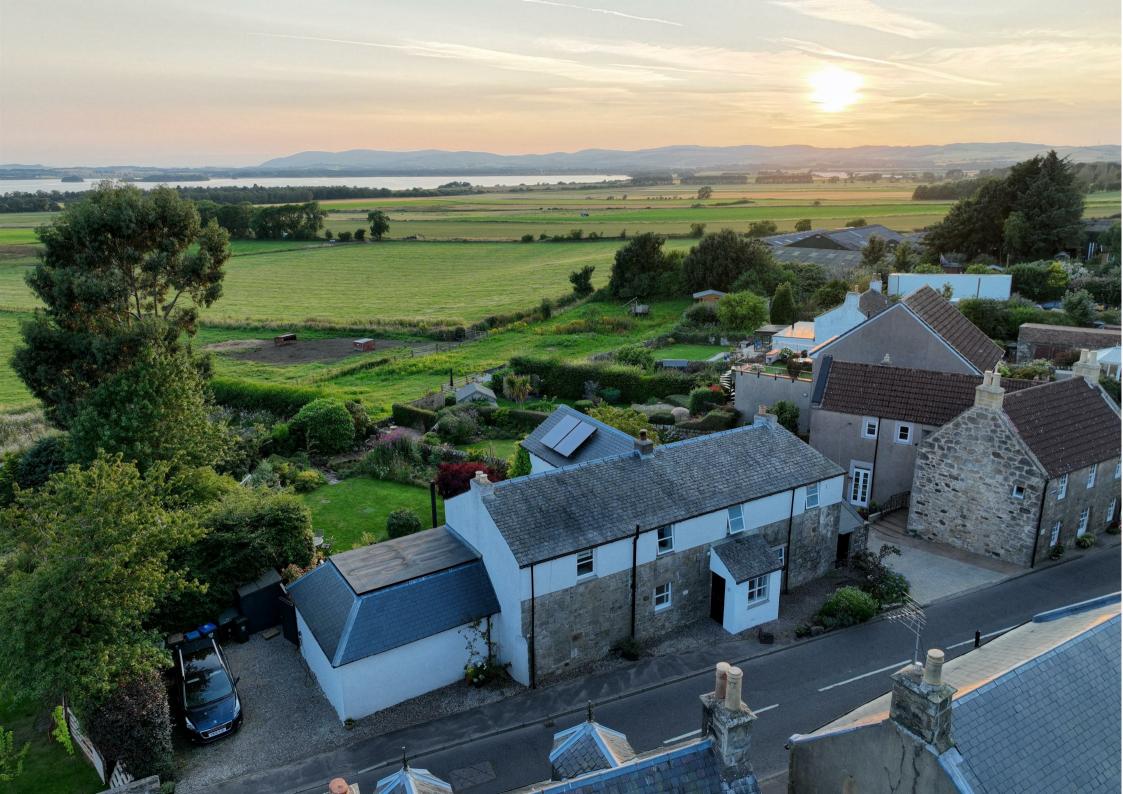

Loch Glow Main Street, Kinnesswood, KY13 9HN

Offers Over £480,000

Loch Glow is an impressive stone built home ideally located in the picturesque village of Kinnesswood, boasting magnificent uninterrupted views over Loch Leven and the surrounding countryside. This beautiful home is extremely well presented with generous garden grounds providing an ideal outdoor entertaining space. A porch from the front gives access to the flexible ground level accommodation comprising three reception rooms, a large dining kitchen, utility, w.c and ground floor bedroom with en-suite shower room. The upper level provides a further 4 double bedrooms, two of which have en suite shower rooms, and a modern family bathroom. The dining kitchen is a spacious room with contemporary style kitchen at both base and wall levels, ample space for a dining table and chairs and separate seating area with recently fitted eco heating and hot water (solar thermal and pellet) system. This room leads to a stunning family room with wood burning stove and bifold doors leading to a decked seating area, taking full advantage of the spectacular views on offer.

## OUTSIDE SPACE

This property is ideally located on a picturesque spot nestled between the Bishop Hill and Loch Leven. A driveway at the front provides parking for 2/3 cars. There is a generous south/west facing garden to the rear with various seating areas, including decking which forms an extension to the family room, good sized lawn, pond and gated access to a private lawn with green house and shed perfect for an allotment if desired.