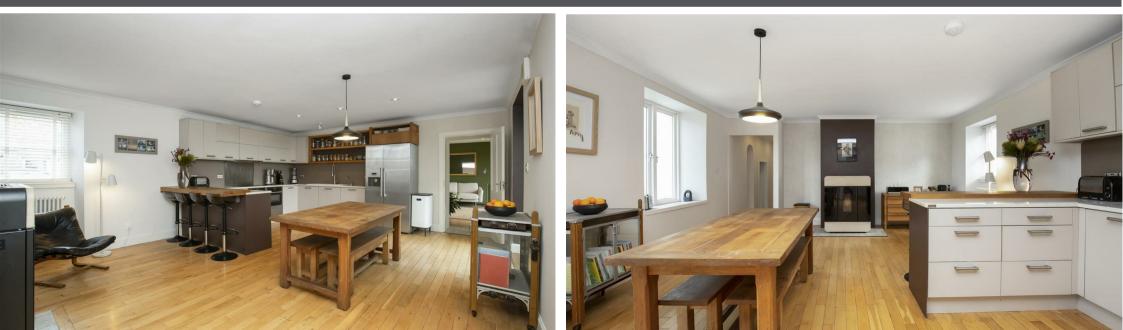

Loch Glow Main Street, Kinnesswood, KY13 9HN

Offers Over £480,000

Loch Glow is an impressive stone built home ideally located in the picturesque village of Kinnesswood, boasting magnificent uninterrupted views over Loch Leven and the surrounding countryside. This beautiful home is extremely well presented with generous garden grounds providing an ideal outdoor entertaining space. A porch from the front gives access to the flexible ground level accommodation comprising three reception rooms, a large dining kitchen, utility, w.c and ground floor bedroom with en-suite shower room. The upper level provides a further 4 double bedrooms, two of which have en suite shower rooms, and a modern family bathroom. The dining kitchen is a spacious room with contemporary style kitchen at both base and wall levels, ample space for a dining table and chairs and separate seating area with recently fitted eco heating and hot water (solar thermal and pellet) system. This room leads to a stunning family room with wood burning stove and bifold doors leading to a decked seating area, taking full advantage of the spectacular views on offer.