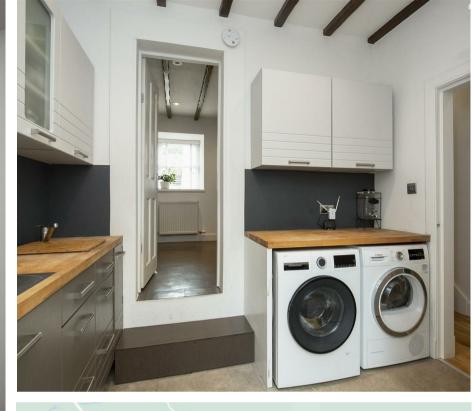

Loch Glow Main Street, Kinnesswood, KY13 9HN

Offers Over £480,000

Loch Glow is an impressive stone built home ideally located in the picturesque village of Kinnesswood, boasting magnificent uninterrupted views over Loch Leven and the surrounding countryside. This beautiful home is extremely well presented with generous garden grounds providing an ideal outdoor entertaining space. A porch from the front gives access to the flexible ground level accommodation comprising three reception rooms, a large dining kitchen, utility, w.c and ground floor bedroom with en-suite shower room. The upper level provides a further 4 double bedrooms, two of which have en suite shower rooms, and a modern family bathroom. The dining kitchen is a spacious room with contemporary style kitchen at both base and wall levels, ample space for a dining table and chairs and separate seating area with recently fitted eco heating and hot water (solar thermal and pellet) system. This room leads to a stunning family room with wood burning stove and bifold doors leading to a decked seating area, taking full advantage of the spectacular views on offer.