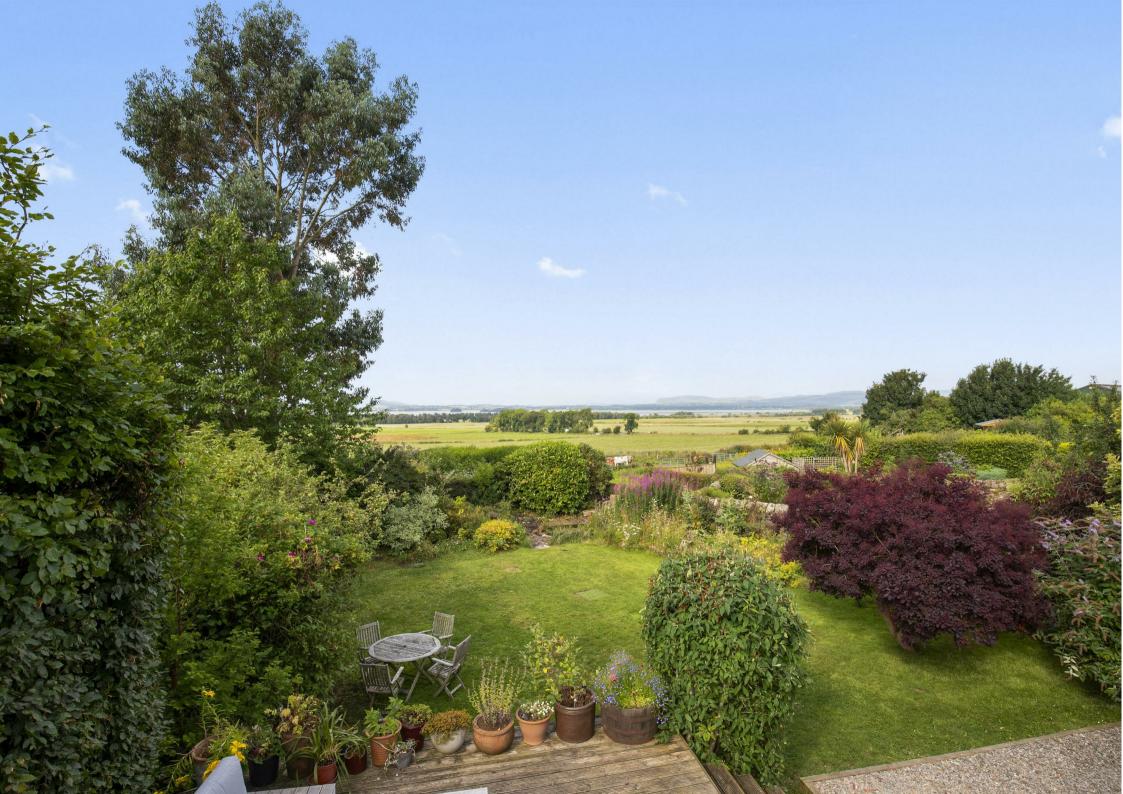

Loch Glow Main Street, Kinnesswood, KY13 9HN

Offers Over £480,000

Loch Glow is an impressive stone built home ideally located in the picturesque village of Kinnesswood, boasting magnificent uninterrupted views over Loch Leven and the surrounding countryside. This beautiful home is extremely well presented with generous garden grounds providing an ideal outdoor entertaining space. A porch from the front gives access to the flexible ground level accommodation comprising three reception rooms, a large dining kitchen, utility, w.c and ground floor bedroom with en-suite shower room. The upper level provides a further 4 double bedrooms, two of which have en suite shower rooms, and a modern family bathroom. The dining kitchen is a spacious room with contemporary style kitchen at both base and wall levels, ample space for a dining table and chairs and separate seating area with recently fitted eco heating and hot water (solar thermal and pellet) system. This room leads to a stunning family room with wood burning stove and bifold doors leading to a decked seating area, taking full advantage of the spectacular views on offer.

## OUTSIDE SPACE

This property is ideally located on a picturesque spot nestled between the Bishop Hill and Loch Leven. A driveway at the front provides parking for 2/3 cars. There is a generous south/west facing garden to the rear with various seating areas, including decking which forms an extension to the family room, good sized lawn, pond and gated access to a private lawn with green house and shed perfect for an allotment if desired.