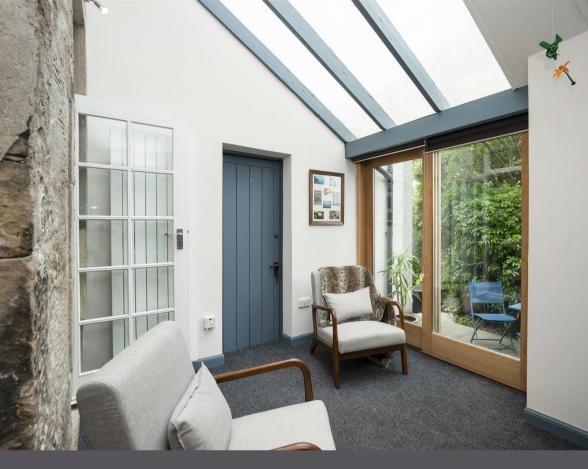

Loch Glow Main Street, Kinnesswood, KY13 9HN

Offers Over £480,000

Loch Glow is an impressive stone built home ideally located in the picturesque village of Kinnesswood, boasting magnificent uninterrupted views over Loch Leven and the surrounding countryside. This beautiful home is extremely well presented with generous garden grounds providing an ideal outdoor entertaining space. A porch from the front gives access to the flexible ground level accommodation comprising three reception rooms, a large dining kitchen, utility, w.c and ground floor bedroom with en-suite shower room. The upper level provides a further 4 double bedrooms, two of which have en suite shower rooms, and a modern family bathroom. The dining kitchen is a spacious room with contemporary style kitchen at both base and wall levels, ample space for a dining table and chairs and separate seating area with recently fitted eco heating and hot water (solar thermal and pellet) system. This room leads to a stunning family room with wood burning stove and bifold doors leading to a decked seating area, taking full advantage of the spectacular views on offer.