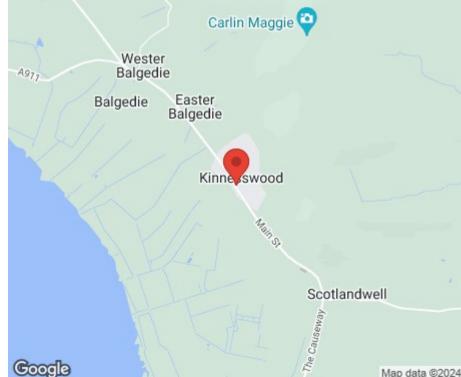

## OUTSIDE SPACE

This property is ideally located on a picturesque spot nestled between the Bishop Hill and Loch Leven. A driveway at the front provides parking for 2/3 cars. There is a generous south/west facing garden to the rear with various seating areas, including decking which forms an extension to the family room, good sized lawn, pond and gated access to a private lawn with green house and shed perfect for an allotment if desired.