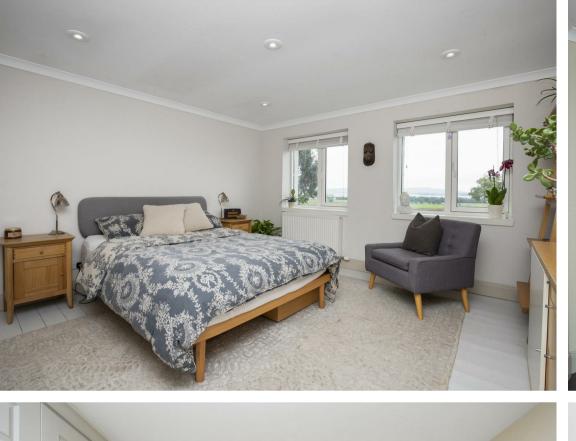

Loch Glow Main Street, Kinnesswood, KY13 9HN

Offers Over £480,000

Loch Glow is an impressive stone built home ideally located in the picturesque village of Kinnesswood, boasting magnificent uninterrupted views over Loch Leven and the surrounding countryside. This beautiful home is extremely well presented with generous garden grounds providing an ideal outdoor entertaining space. A porch from the front gives access to the flexible ground level accommodation comprising three reception rooms, a large dining kitchen, utility, w.c and ground floor bedroom with en-suite shower room. The upper level provides a further 4 double bedrooms, two of which have en suite shower rooms, and a modern family bathroom. The dining kitchen is a spacious room with contemporary style kitchen at both base and wall levels, ample space for a dining table and chairs and separate seating area with recently fitted eco heating and hot water (solar thermal and pellet) system. This room leads to a stunning family room with wood burning stove and bifold doors leading to a decked seating area, taking full advantage of the spectacular views on offer.