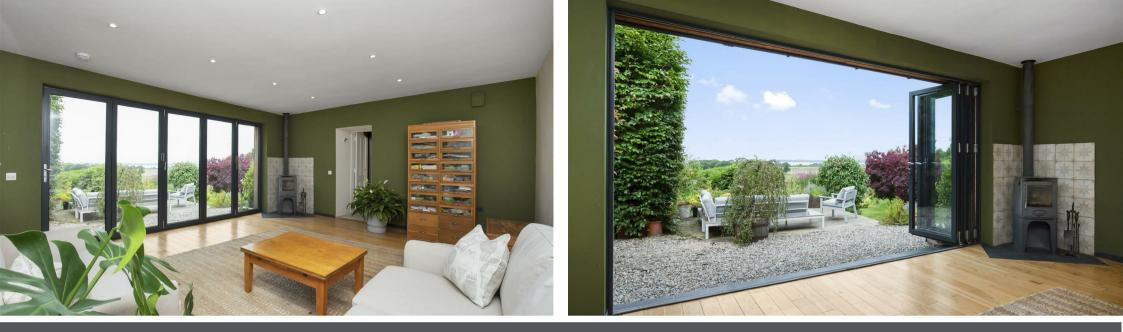

Loch Glow Main Street, Kinnesswood, KY13 9HN

Offers Over £480,000

Loch Glow is an impressive stone built home ideally located in the picturesque village of Kinnesswood, boasting magnificent uninterrupted views over Loch Leven and the surrounding countryside. This beautiful home is extremely well presented with generous garden grounds providing an ideal outdoor entertaining space. A porch from the front gives access to the flexible ground level accommodation comprising three reception rooms, a large dining kitchen, utility, w.c and ground floor bedroom with en-suite shower room. The upper level provides a further 4 double bedrooms, two of which have en suite shower rooms, and a modern family bathroom. The dining kitchen is a spacious room with contemporary style kitchen at both base and wall levels, ample space for a dining table and chairs and separate seating area with recently fitted eco heating and hot water (solar thermal and pellet) system. This room leads to a stunning family room with wood burning stove and bifold doors leading to a decked seating area, taking full advantage of the spectacular views on offer.