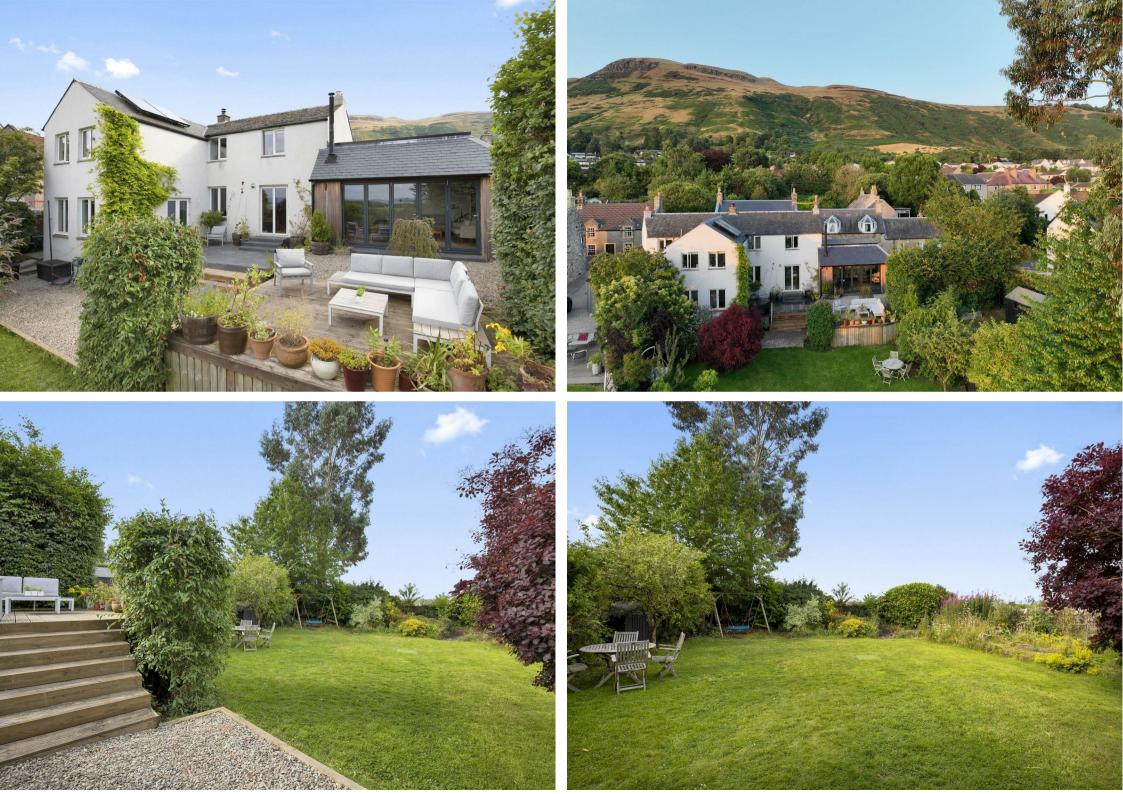

Loch Glow Main Street, Kinnesswood, KY13 9HN

Offers Over £480,000

Loch Glow is an impressive stone built home ideally located in the picturesque village of Kinnesswood, boasting magnificent uninterrupted views over Loch Leven and the surrounding countryside. This beautiful home is extremely well presented with generous garden grounds providing an ideal outdoor entertaining space. A porch from the front gives access to the flexible ground level accommodation comprising three reception rooms, a large dining kitchen, utility, w.c and ground floor bedroom with en-suite shower room. The upper level provides a further 4 double bedrooms, two of which have en suite shower rooms, and a modern family bathroom. The dining kitchen is a spacious room with contemporary style kitchen at both base and wall levels, ample space for a dining table and chairs and separate seating area with recently fitted eco heating and hot water (solar thermal and pellet) system. This room leads to a stunning family room with wood burning stove and bifold doors leading to a decked seating area, taking full advantage of the spectacular views on offer.

## OUTSIDE SPACE

This property is ideally located on a picturesque spot nestled between the Bishop Hill and Loch Leven. A driveway at the front provides parking for 2/3 cars. There is a generous south/west facing garden to the rear with various seating areas, including decking which forms an extension to the family room, good sized lawn, pond and gated access to a private lawn with green house and shed perfect for an allotment if desired.