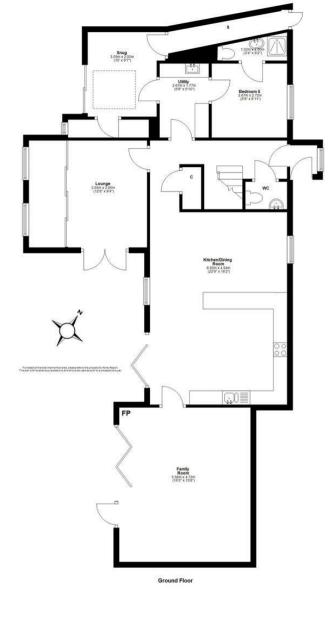

Loch Glow Main Street, Kinnesswood, KY13 9HN

Offers Over £480,000

Loch Glow is an impressive stone built home ideally located in the picturesque village of Kinnesswood, boasting magnificent uninterrupted views over Loch Leven and the surrounding countryside. This beautiful home is extremely well presented with generous garden grounds providing an ideal outdoor entertaining space. A porch from the front gives access to the flexible ground level accommodation comprising three reception rooms, a large dining kitchen, utility, w.c and ground floor bedroom with en-suite shower room. The upper level provides a further 4 double bedrooms, two of which have en suite shower rooms, and a modern family bathroom. The dining kitchen is a spacious room with contemporary style kitchen at both base and wall levels, ample space for a dining table and chairs and separate seating area with recently fitted eco heating and hot water (solar thermal and pellet) system. This room leads to a stunning family room with wood burning stove and bifold doors leading to a decked seating area, taking full advantage of the spectacular views on offer.