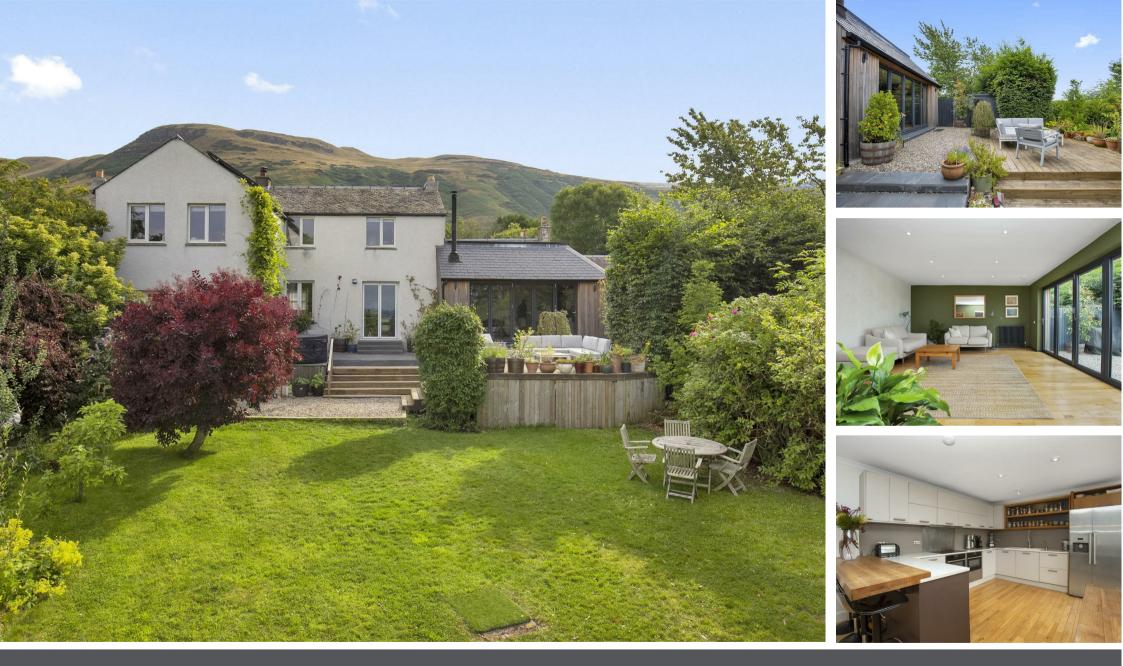

Loch Glow Main Street, Kinnesswood, KY13 9HN

Offers Over £480,000

Loch Glow is an impressive stone built home ideally located in the picturesque village of Kinnesswood, boasting magnificent uninterrupted views over Loch Leven and the surrounding countryside. This beautiful home is extremely well presented with generous garden grounds providing an ideal outdoor entertaining space. A porch from the front gives access to the flexible ground level accommodation comprising three reception rooms, a large dining kitchen, utility, w.c and ground floor bedroom with en-suite shower room. The upper level provides a further 4 double bedrooms, two of which have en suite shower rooms, and a modern family bathroom. The dining kitchen is a spacious room with contemporary style kitchen at both base and wall levels, ample space for a dining table and chairs and separate seating area with recently fitted eco heating and hot water (solar thermal and pellet) system. This room leads to a stunning family room with wood burning stove and bifold doors leading to a decked seating area, taking full advantage of the spectacular views on offer.

## OUTSIDE SPACE

This property is ideally located on a picturesque spot nestled between the Bishop Hill and Loch Leven. A driveway at the front provides parking for 2/3 cars. There is a generous south/west facing garden to the rear with various seating areas, including decking which forms an extension to the family room, good sized lawn, pond and gated access to a private lawn with green house and shed perfect for an allotment if desired.