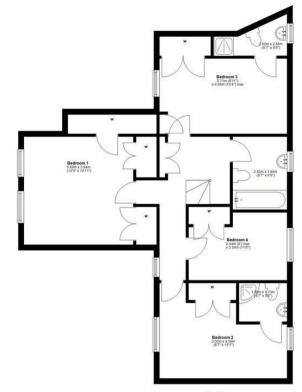

Loch Glow Main Street, Kinnesswood, KY13 9HN

Offers Over £480,000

Loch Glow is an impressive stone built home ideally located in the picturesque village of Kinnesswood, boasting magnificent uninterrupted views over Loch Leven and the surrounding countryside. This beautiful home is extremely well presented with generous garden grounds providing an ideal outdoor entertaining space. A porch from the front gives access to the flexible ground level accommodation comprising three reception rooms, a large dining kitchen, utility, w.c and ground floor bedroom with en-suite shower room. The upper level provides a further 4 double bedrooms, two of which have en suite shower rooms, and a modern family bathroom. The dining kitchen is a spacious room with contemporary style kitchen at both base and wall levels, ample space for a dining table and chairs and separate seating area with recently fitted eco heating and hot water (solar thermal and pellet) system. This room leads to a stunning family room with wood burning stove and bifold doors leading to a decked seating area, taking full advantage of the spectacular views on offer.

## VIEWINGS

All viewings are by appointment through Morgans.

First Floor

SOLICITORS | PROPERTY

62 High Street, Kinross, KY13 8AN

Tel: 01577 863424 www.morganlaw.co.uk

AGENTS NOTE These particulars do not form part of any contract and the statements or plans contained herein are not warranted nor to scale. Approximate measurements have been taken by electronic device at the widest point. Services and appliances have not been tested for efficiency or safety and no warranty is given as to their compliance with any Regulations. No movable items will be included in the sale.