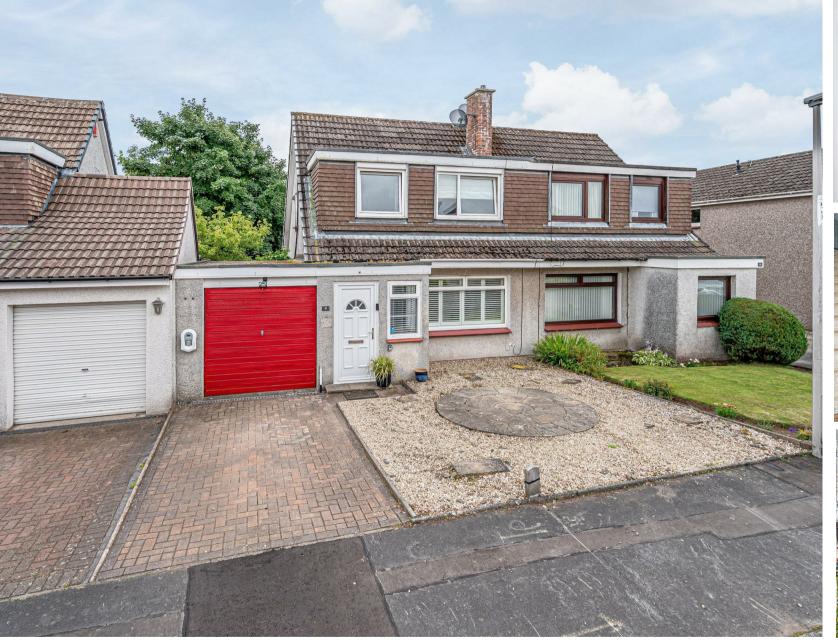

Morgans

9 Rannoch Place, Kinross, KY13 8BQ Offers Over £215,000

9 Rannoch Place is a well presented semi-detached villa brought to the market in move in condition. This property is ideally located in a sought after residential location with driveway parking to the front leading to a single garage with EV Charger, power and light. Access is given to the front into a brightly presented entrance porch which in turn leads to a spacious lounge with open staircase leading to the upper level, picture window overlooking the front garden and archway leading to the dining kitchen. The modern dining kitchen is an excellent space with ample units at base level and integrated appliances. This room affords a great deal of natural light with window over looking the south facing rear garden and door leading to a useful utility/boot room. The upper level has three good sized bedrooms and a modern family shower room. Externally this property has a fully enclosed mature rear garden with lawn and seating areas making an ideal outdoor entertaining space. Viewing is highly recommended.