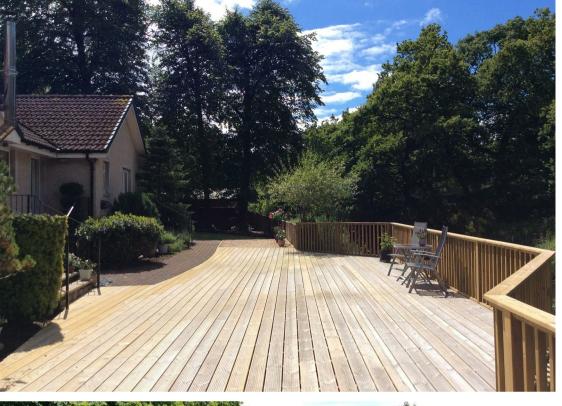

The idyllic setting of this property on the banks of River Devon not only offers a high degree of privacy but the rare opportunity to immerse yourself in the local wildlife while still being within walking distance of all local amenities. There is an extensive decked balcony area to the rear overlooking the river where Kingfisher, Heron and nestling ducks are often spotted along with the odd wild Deer. This area provides an ideal outside entertaining space along with the detached summerhouse within the garden. There is a good sized lawn to the side with mature trees and shrubs and rotary clothes dryer. All garage and parking space is to the front of the property, served by a large detached concrete-block rendered garage with parking for 1 vehicle to the front a further two along the far side and at least two alongside the house. There is a further detached timber garage providing further parking.