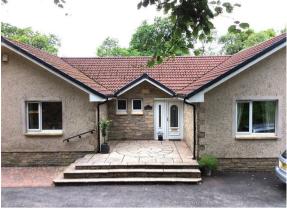

## \*\*\* £20,000 below home report value \*\*\*

1 Riverbank Lodge is a rarely available and magnificent detached bungalow located on the banks of River Devon. Accessed via a private road this impressive family home offers flexible modern living with an abundance of outside space with ownership including part of the River Devon along with its Brown Trout fishing and remarkable wildlife. Entry is given from the front of this property into a brightly presented and spacious hallway leading to all living and bedroom accommodation. The spacious lounge with wood burning stove is another brightly presented room with large window and French doors leading to the rear garden and decked balcony. The spacious modern kitchen has an abundance of units at base and wall levels, granite worktops, breakfasting bar providing ample seating and doors leading to the rear garden and utility room. The utility room acts as an extension of the kitchen and offers further storage along with space and plumbing for usual appliances. There is a well presented and modern family bathroom with w.c, wash hand basin and jacuzzi bath with separate shower cubicle, five bedrooms with 1 en-suite shower room and 1 en-suite cloakroom. The bedroom accommodation is extremely flexible with the sellers currently utilising one of the rooms as an additional reception room.

The idyllic setting of this property on the banks of River Devon not only offers a high degree of privacy but the rare opportunity to immerse yourself in the local wildlife while still being within walking distance of all local amenities. There is an extensive decked balcony area to the rear overlooking the river where Kingfisher, Heron and nestling ducks are often spotted along with the odd wild Deer. This area provides an ideal outside entertaining space along with the detached summerhouse within the garden. There is a good sized lawn to the side with mature trees and shrubs and rotary clothes dryer. All garage and parking space is to the front of the property, served by a large detached concrete-block rendered garage with parking for 1 vehicle to the front a further two along the far side and at least two alongside the house. There is a further detached timber garage providing further parking.