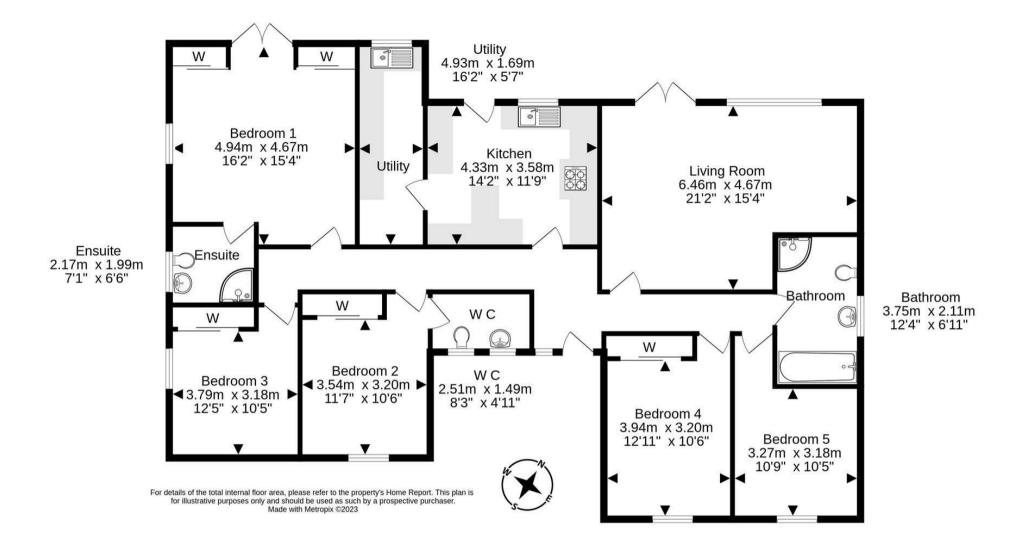

## \*\*\* £20,000 below home report value \*\*\*

1 Riverbank Lodge is a rarely available and magnificent detached bungalow located on the banks of River Devon. Accessed via a private road this impressive family home offers flexible modern living with an abundance of outside space with ownership including part of the River Devon along with its Brown Trout fishing and remarkable wildlife. Entry is given from the front of this property into a brightly presented and spacious hallway leading to all living and bedroom accommodation. The spacious lounge with wood burning stove is another brightly presented room with large window and French doors leading to the rear garden and decked balcony. The spacious modern kitchen has an abundance of units at base and wall levels, granite worktops, breakfasting bar providing ample seating and doors leading to the rear garden and utility room. The utility room acts as an extension of the kitchen and offers further storage along with space and plumbing for usual appliances. There is a well presented and modern family bathroom with w.c, wash hand basin and jacuzzi bath with separate shower cubicle, five bedrooms with 1 en-suite shower room and 1 en-suite cloakroom. The bedroom accommodation is extremely flexible with the sellers currently utilising one of the rooms as an additional reception room.