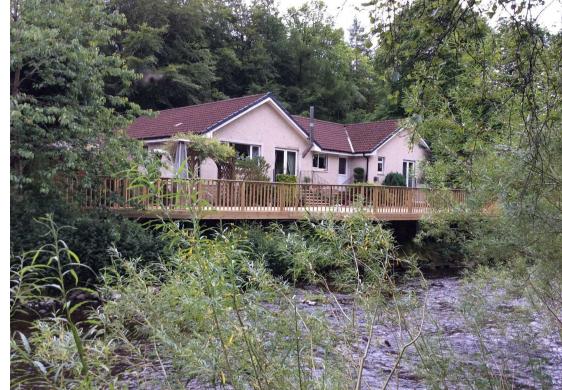

## \*\*\* £20,000 below home report value \*\*\*

1 Riverbank Lodge is a rarely available and magnificent detached bungalow located on the banks of River Devon. Accessed via a private road this impressive family home offers flexible modern living with an abundance of outside space with ownership including part of the River Devon along with its Brown Trout fishing and remarkable wildlife. Entry is given from the front of this property into a brightly presented and spacious hallway leading to all living and bedroom accommodation. The spacious lounge with wood burning stove is another brightly presented room with large window and French doors leading to the rear garden and decked balcony. The spacious modern kitchen has an abundance of units at base and wall levels, granite worktops, breakfasting bar providing ample seating and doors leading to the rear garden and utility room. The utility room acts as an extension of the kitchen and offers further storage along with space and plumbing for usual appliances. There is a well presented and modern family bathroom with w.c, wash hand basin and jacuzzi bath with separate shower cubicle, five bedrooms with 1 en-suite shower room and 1 en-suite cloakroom. The bedroom accommodation is extremely flexible with the sellers currently utilising one of the rooms as an additional reception room.

The idyllic setting of this property on the banks of River Devon not only offers a high degree of privacy but the rare opportunity to immerse yourself in the local wildlife while still being within walking distance of all local amenities. There is an extensive decked balcony area to the rear overlooking the river where Kingfisher, Heron and nestling ducks are often spotted along with the odd wild Deer. This area provides an ideal outside entertaining space along with the detached summerhouse within the garden. There is a good sized lawn to the side with mature trees and shrubs and rotary clothes dryer. All garage and parking space is to the front of the property, served by a large detached concrete-block rendered garage with parking for 1 vehicle to the front a further two along the far side and at least two alongside the house. There is a further detached timber garage providing further parking.