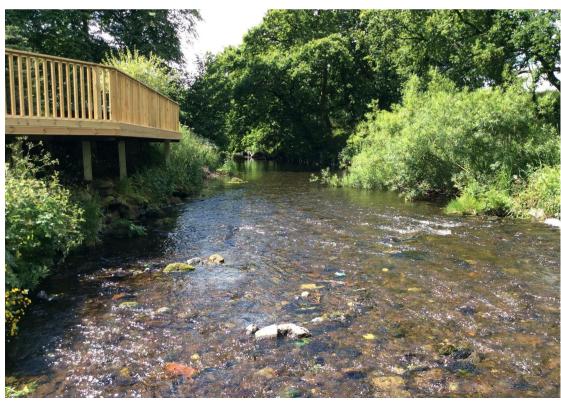

The idyllic setting of this property on the banks of River Devon not only offers a high degree of privacy but the rare opportunity to immerse yourself in the local wildlife while still being within walking distance of all local amenities. There is an extensive decked balcony area to the rear overlooking the river where Kingfisher, Heron and nestling ducks are often spotted along with the odd wild Deer. This area provides an ideal outside entertaining space along with the detached summerhouse within the garden. There is a good sized lawn to the side with mature trees and shrubs and rotary clothes dryer. All garage and parking space is to the front of the property, served by a large detached concrete-block rendered garage with parking for 1 vehicle to the front a further two along the far side and at least two alongside the house. There is a further detached timber garage providing further parking.