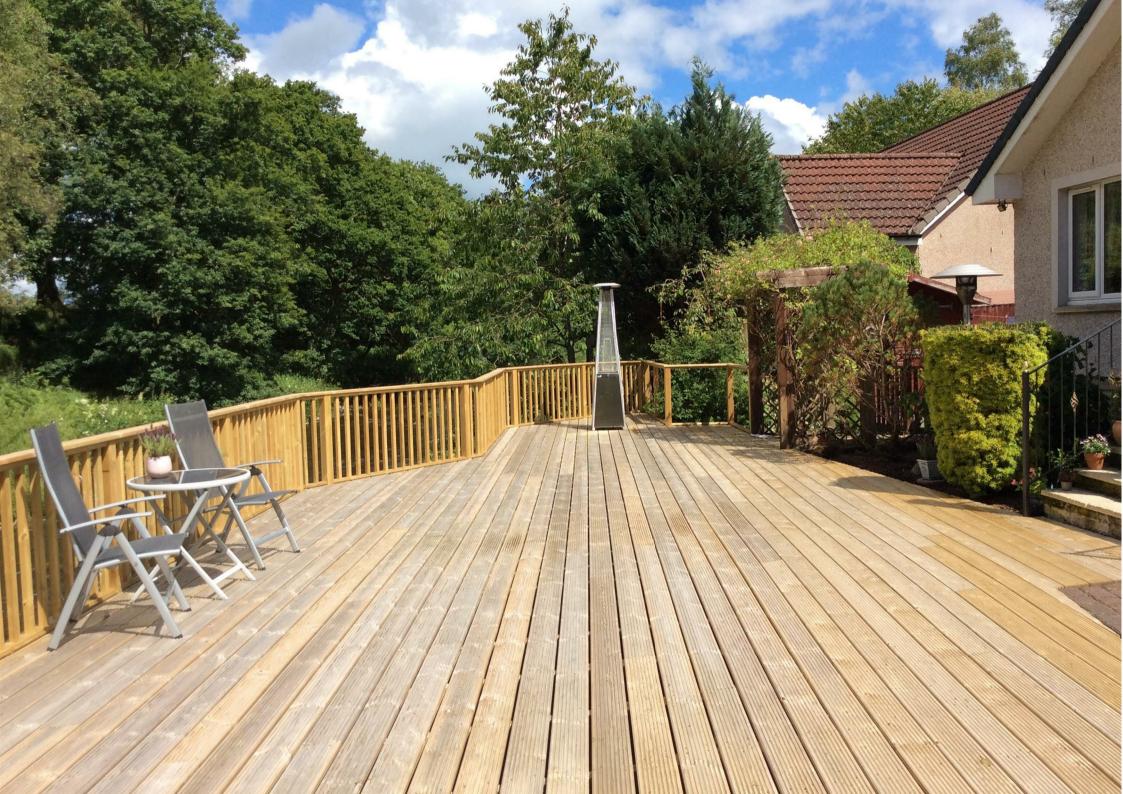

The idyllic setting of this property on the banks of River Devon not only offers a high degree of privacy but the rare opportunity to immerse yourself in the local wildlife while still being within walking distance of all local amenities. There is an extensive decked balcony area to the rear overlooking the river where Kingfisher, Heron and nestling ducks are often spotted along with the odd wild Deer. This area provides an ideal outside entertaining space along with the detached summerhouse within the garden. There is a good sized lawn to the side with mature trees and shrubs and rotary clothes dryer. All garage and parking space is to the front of the property, served by a large detached concrete-block rendered garage with parking for 1 vehicle to the front a further two along the far side and at least two alongside the house. There is a further detached timber garage providing further parking.