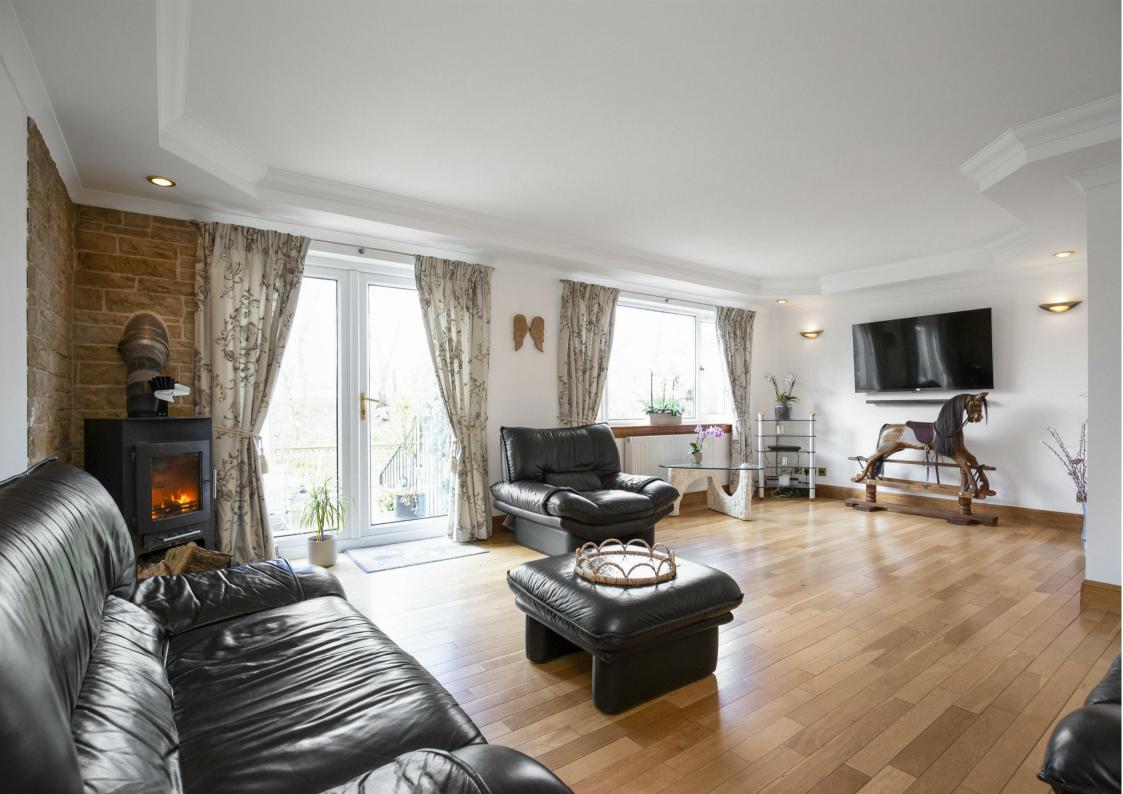

## \*\*\* £20,000 below home report value \*\*\*

1 Riverbank Lodge is a rarely available and magnificent detached bungalow located on the banks of River Devon. Accessed via a private road this impressive family home offers flexible modern living with an abundance of outside space with ownership including part of the River Devon along with its Brown Trout fishing and remarkable wildlife. Entry is given from the front of this property into a brightly presented and spacious hallway leading to all living and bedroom accommodation. The spacious lounge with wood burning stove is another brightly presented room with large window and French doors leading to the rear garden and decked balcony. The spacious modern kitchen has an abundance of units at base and wall levels, granite worktops, breakfasting bar providing ample seating and doors leading to the rear garden and utility room. The utility room acts as an extension of the kitchen and offers further storage along with space and plumbing for usual appliances. There is a well presented and modern family bathroom with w.c, wash hand basin and jacuzzi bath with separate shower cubicle, five bedrooms with 1 en-suite shower room and 1 en-suite cloakroom. The bedroom accommodation is extremely flexible with the sellers currently utilising one of the rooms as an additional reception room.

The idyllic setting of this property on the banks of River Devon not only offers a high degree of privacy but the rare opportunity to immerse yourself in the local wildlife while still being within walking distance of all local amenities. There is an extensive decked balcony area to the rear overlooking the river where Kingfisher, Heron and nestling ducks are often spotted along with the odd wild Deer. This area provides an ideal outside entertaining space along with the detached summerhouse within the garden. There is a good sized lawn to the side with mature trees and shrubs and rotary clothes dryer. All garage and parking space is to the front of the property, served by a large detached concrete-block rendered garage with parking for 1 vehicle to the front a further two along the far side and at least two alongside the house. There is a further detached timber garage providing further parking.