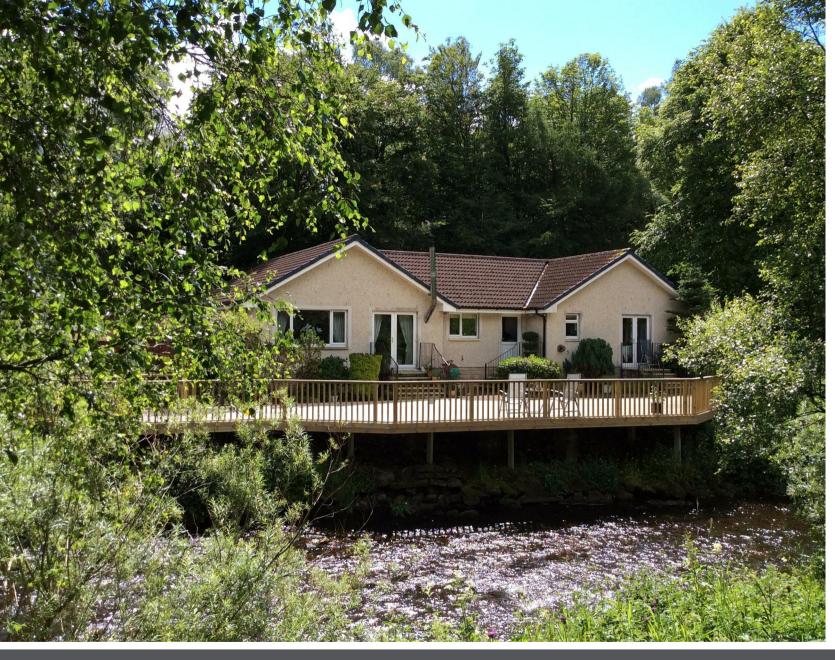

## \*\*\* £20,000 below home report value \*\*\*

1 Riverbank Lodge is a rarely available and magnificent detached bungalow located on the banks of River Devon. Accessed via a private road this impressive family home offers flexible modern living with an abundance of outside space with ownership including part of the River Devon along with its Brown Trout fishing and remarkable wildlife. Entry is given from the front of this property into a brightly presented and spacious hallway leading to all living and bedroom accommodation. The spacious lounge with wood burning stove is another brightly presented room with large window and French doors leading to the rear garden and decked balcony. The spacious modern kitchen has an abundance of units at base and wall levels, granite worktops, breakfasting bar providing ample seating and doors leading to the rear garden and utility room. The utility room acts as an extension of the kitchen and offers further storage along with space and plumbing for usual appliances. There is a well presented and modern family bathroom with w.c, wash hand basin and jacuzzi bath with separate shower cubicle, five bedrooms with 1 en-suite shower room and 1 en-suite cloakroom. The bedroom accommodation is extremely flexible with the sellers currently utilising one of the rooms as an additional reception room.

The idyllic setting of this property on the banks of River Devon not only offers a high degree of privacy but the rare opportunity to immerse yourself in the local wildlife while still being within walking distance of all local amenities. There is an extensive decked balcony area to the rear overlooking the river where Kingfisher, Heron and nestling ducks are often spotted along with the odd wild Deer. This area provides an ideal outside entertaining space along with the detached summerhouse within the garden. There is a good sized lawn to the side with mature trees and shrubs and rotary clothes dryer. All garage and parking space is to the front of the property, served by a large detached concrete-block rendered garage with parking for 1 vehicle to the front a further two along the far side and at least two alongside the house. There is a further detached timber garage providing further parking.