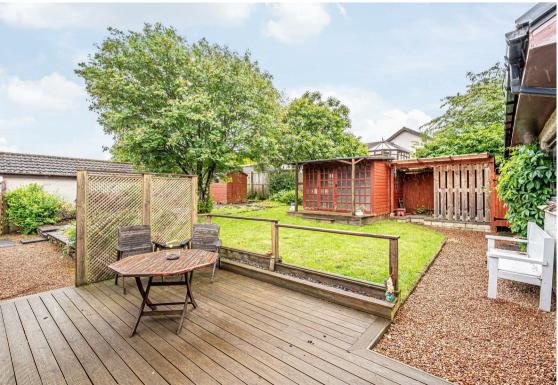

Morgans

The Beeches, Main Street, Glenfarg, PH2 9NT Offers Over £295,000

The Beeches is a well-presented detached bungalow set on a generous plot on the edge of the tranquil village of Glenfarg. This property offers flexible accommodation over one level and comprises of entrance vestibule with door leading to the brightly presented hallway. The hallway has a large storage cupboard and doors leading to all other accommodation. The generous lounge has dual aspect with a large picture window overlooking the front garden and a traditional fire place being a lovely focal point in the room. The fully fitted kitchen has units at base and wall levels with integrated oven, hob and cooker hood. There is an arch way leading the the dining area that has double door leading to the garden. The useful utility room offers extra storage with space for washing machine and tumble dryer with door leading to the carport. The property has 3 bedrooms 2 with storage cupboards and the main bedroom boasting an ensuite shower room. Additionally there is a good sized family bathroom with w.c, wash hand basin and bath. Outside the property enjoys a fantastic amount of outdoor space, with large chipped driveway leading to the double garage garage and workshop to the front and generous enclosed garden to the rear of the property laid to lawn with mature bushes and shrubs. The rear garden also benefits from having a decking area, shed and summerhouse. Viewing is highly recommended.