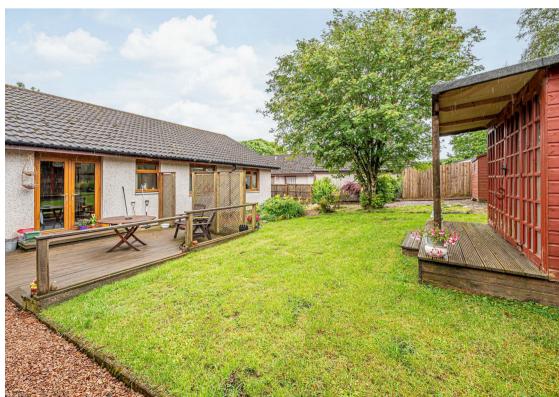

Morgans

The Beeches, Main Street, Glenfarg, PH2 9NT Offers Over £295,000

The Beeches is a well-presented detached bungalow set on a generous plot on the edge of the tranquil village of Glenfarg. This property offers flexible accommodation over one level and comprises of entrance vestibule with door leading to the brightly presented hallway. The hallway has a large storage cupboard and doors leading to all other accommodation. The generous lounge has dual aspect with a large picture window overlooking the front garden and a traditional fire place being a lovely focal point in the room. The fully fitted kitchen has units at base and wall levels with integrated oven, hob and cooker hood. There is an arch way leading the the dining area that has double door leading to the garden. The useful utility room offers extra storage with space for washing machine and tumble dryer with door leading to the carport. The property has 3 bedrooms 2 with storage cupboards and the main bedroom boasting an ensuite shower room. Additionally there is a good sized family bathroom with w.c, wash hand basin and bath. Outside the property enjoys a fantastic amount of outdoor space, with large chipped driveway leading to the double garage garage and workshop to the front and generous enclosed garden to the rear of the property laid to lawn with mature bushes and shrubs. The rear garden also benefits from having a decking area, shed and summerhouse. Viewing is highly recommended.