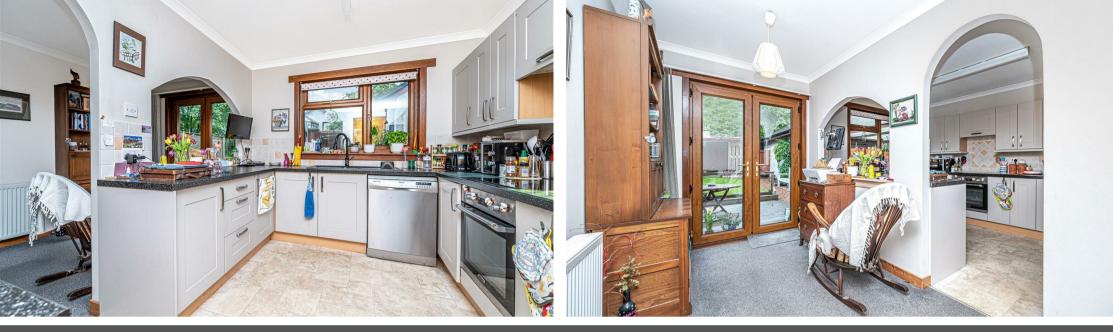

Morgans

The Beeches, Main Street, Glenfarg, PH2 9NT Offers Over £295,000

The Beeches is a well-presented detached bungalow set on a generous plot on the edge of the tranquil village of Glenfarg. This property offers flexible accommodation over one level and comprises of entrance vestibule with door leading to the brightly presented hallway. The hallway has a large storage cupboard and doors leading to all other accommodation. The generous lounge has dual aspect with a large picture window overlooking the front garden and a traditional fire place being a lovely focal point in the room. The fully fitted kitchen has units at base and wall levels with integrated oven, hob and cooker hood. There is an arch way leading the the dining area that has double door leading to the garden. The useful utility room offers extra storage with space for washing machine and tumble dryer with door leading to the carport. The property has 3 bedrooms 2 with storage cupboards and the main bedroom boasting an ensuite shower room. Additionally there is a good sized family bathroom with w.c, wash hand basin and bath. Outside the property enjoys a fantastic amount of outdoor space, with large chipped driveway leading to the double garage garage and workshop to the front and generous enclosed garden to the rear of the property laid to lawn with mature bushes and shrubs. The rear garden also benefits from having a decking area, shed and summerhouse. Viewing is highly recommended.