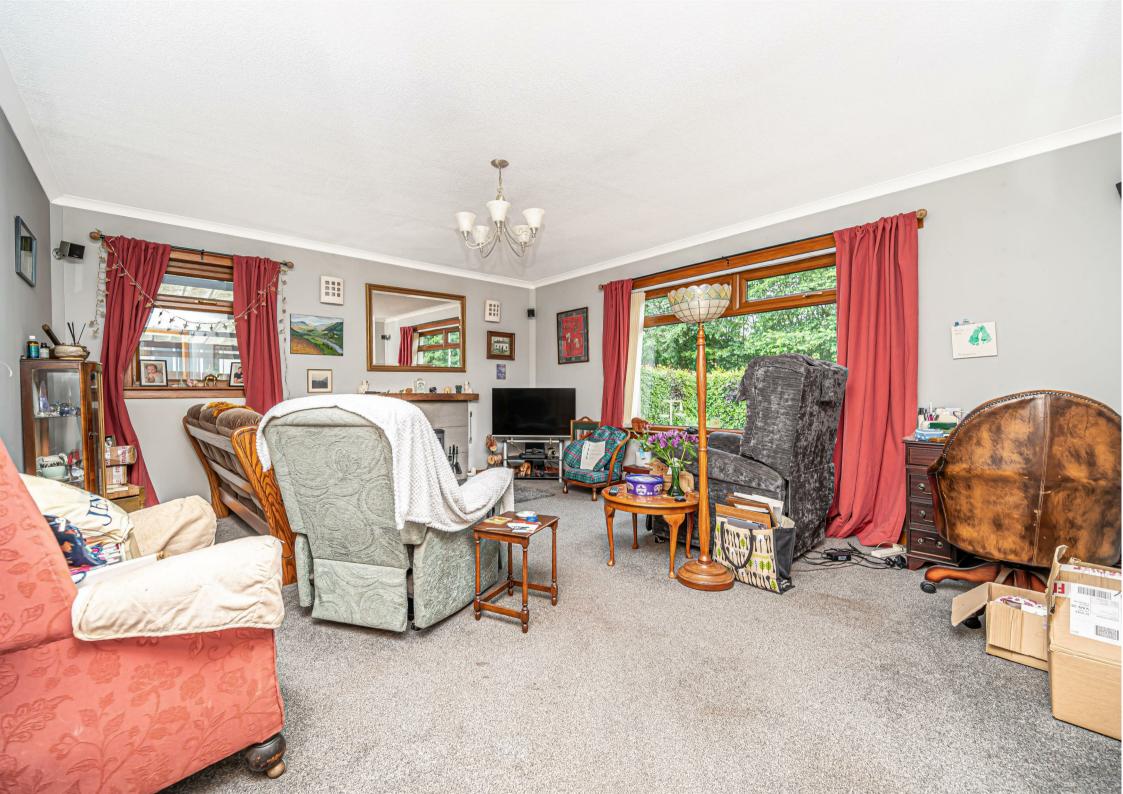

Morgans

The Beeches, Main Street, Glenfarg, PH2 9NT Offers Over £295,000

The Beeches is a well-presented detached bungalow set on a generous plot on the edge of the tranquil village of Glenfarg. This property offers flexible accommodation over one level and comprises of entrance vestibule with door leading to the brightly presented hallway. The hallway has a large storage cupboard and doors leading to all other accommodation. The generous lounge has dual aspect with a large picture window overlooking the front garden and a traditional fire place being a lovely focal point in the room. The fully fitted kitchen has units at base and wall levels with integrated oven, hob and cooker hood. There is an arch way leading the the dining area that has double door leading to the garden. The useful utility room offers extra storage with space for washing machine and tumble dryer with door leading to the carport. The property has 3 bedrooms 2 with storage cupboards and the main bedroom boasting an ensuite shower room. Additionally there is a good sized family bathroom with w.c, wash hand basin and bath. Outside the property enjoys a fantastic amount of outdoor space, with large chipped driveway leading to the double garage garage and workshop to the front and generous enclosed garden to the rear of the property laid to lawn with mature bushes and shrubs. The rear garden also benefits from having a decking area, shed and summerhouse. Viewing is highly recommended.