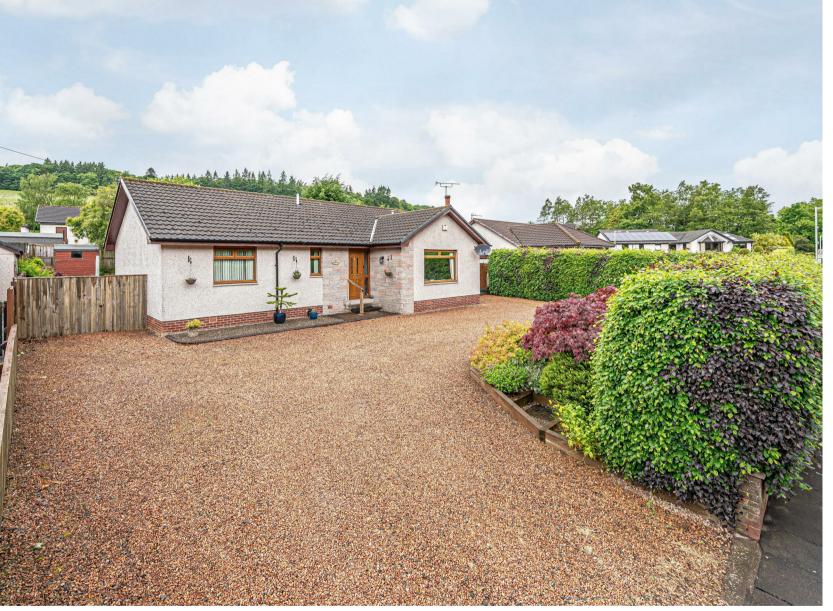

Morgans

The Beeches, Main Street, Glenfarg, PH2 9NT Offers Over £295,000

The Beeches is a well-presented detached bungalow set on a generous plot on the edge of the tranquil village of Glenfarg. This property offers flexible accommodation over one level and comprises of entrance vestibule with door leading to the brightly presented hallway. The hallway has a large storage cupboard and doors leading to all other accommodation. The generous lounge has dual aspect with a large picture window overlooking the front garden and a traditional fire place being a lovely focal point in the room. The fully fitted kitchen has units at base and wall levels with integrated oven, hob and cooker hood. There is an arch way leading the the dining area that has double door leading to the garden. The useful utility room offers extra storage with space for washing machine and tumble dryer with door leading to the carport. The property has 3 bedrooms 2 with storage cupboards and the main bedroom boasting an ensuite shower room. Additionally there is a good sized family bathroom with w.c, wash hand basin and bath. Outside the property enjoys a fantastic amount of outdoor space, with large chipped driveway leading to the double garage garage and workshop to the front and generous enclosed garden to the rear of the property laid to lawn with mature bushes and shrubs. The rear garden also benefits from having a decking area, shed and summerhouse. Viewing is highly recommended.