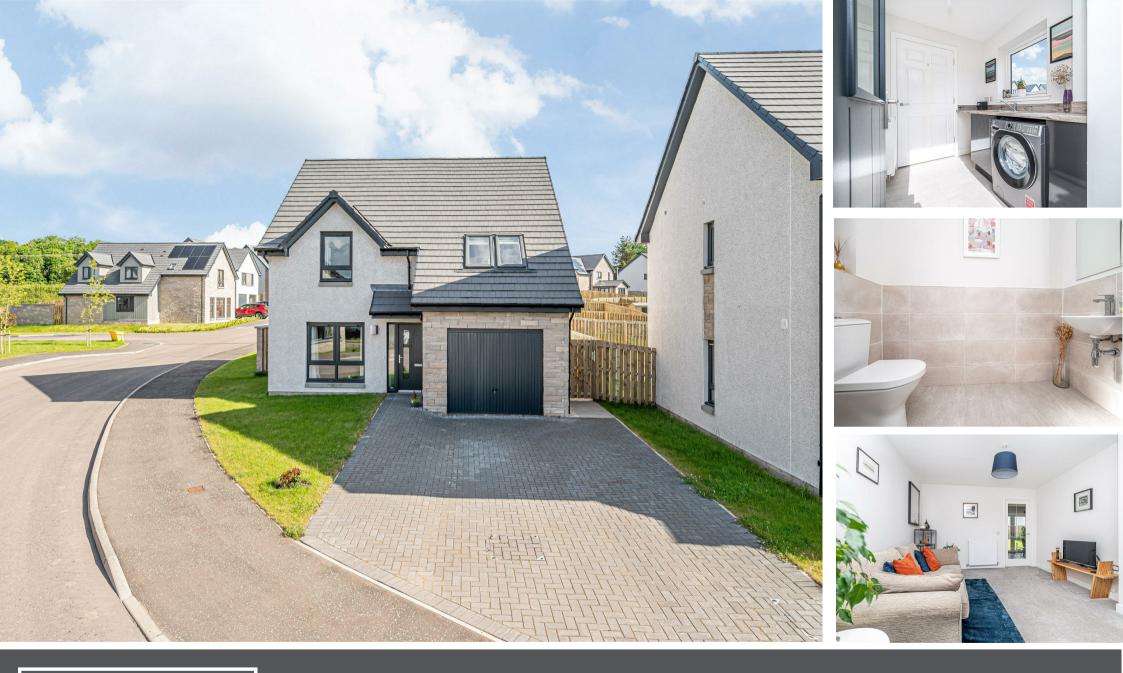

23 Curlers' Crescent, Kinross, KY13 9YW

Offers Over £305,000

23 Curlers Crescent is an immaculately presented detached property built by Springfield Homes. This property is ideally located on a corner plot on an exclusive development and built to an exact specification in a sought after residential location of Milnathort. Access is gained from the front of this property into a brightly presented and spacious entrance hallway. The hallway has doors leading to the lounge, garage and stairs to the upper level. The lounge is a good sized room with large picture window to the front and door leading to the kitchen. The modern kitchen/dining area has ample units at base and wall level providing an abundance of storage with built in fridge freezer, dishwasher, oven, hob and extractor. The dining area benefits from having a large storage cupboard and patio doors leading to the rear garden. There is a useful utility room with space and plumbing for usual appliances with door leading to the side garden and door leading to the large downstairs cloak room. There are three good sized double bedrooms, all with storage with the main bedroom having a modern en-suite shower room. The family bathroom completes the accommodation. Externally this property has gardens to the front and rear. The front garden is predominantly laid to lawn with driveway parking leading to a single garage and gated access to the rear garden. The enclosed rear garden is very private and has a patio seating area and a good size lawn. Viewing is highly recommended to fully appreciate all this house has to offer.