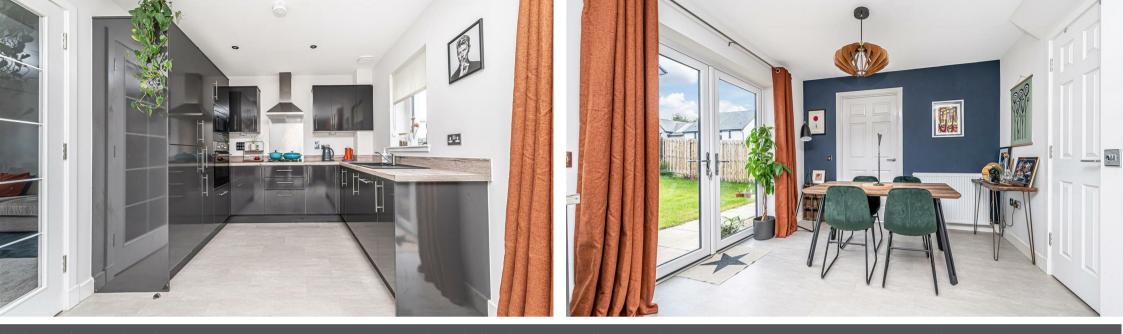

23 Curlers' Crescent, Kinross, KY13 9YW

Offers Over £305,000

23 Curlers Crescent is an immaculately presented detached property built by Springfield Homes. This property is ideally located on a corner plot on an exclusive development and built to an exact specification in a sought after residential location of Milnathort. Access is gained from the front of this property into a brightly presented and spacious entrance hallway. The hallway has doors leading to the lounge, garage and stairs to the upper level. The lounge is a good sized room with large picture window to the front and door leading to the kitchen. The modern kitchen/dining area has ample units at base and wall level providing an abundance of storage with built in fridge freezer, dishwasher, oven, hob and extractor. The dining area benefits from having a large storage cupboard and patio doors leading to the rear garden. There is a useful utility room with space and plumbing for usual appliances with door leading to the side garden and door leading to the large downstairs cloak room. There are three good sized double bedrooms, all with storage with the main bedroom having a modern en-suite shower room. The family bathroom completes the accommodation. Externally this property has gardens to the front and rear. The front garden is predominantly laid to lawn with driveway parking leading to a single garage and gated access to the rear garden. The enclosed rear garden is very private and has a patio seating area and a good size lawn. Viewing is highly recommended to fully appreciate all this house has to offer.