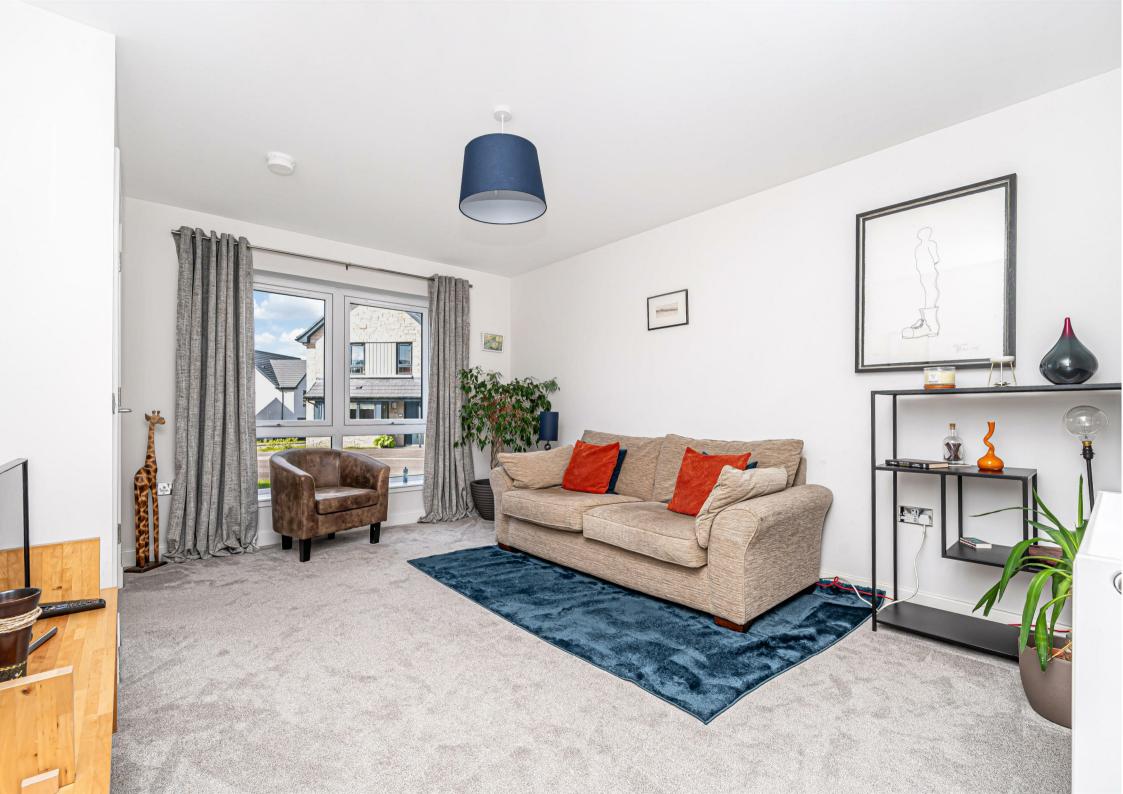

23 Curlers' Crescent, Kinross, KY13 9YW

Offers Over £305,000

23 Curlers Crescent is an immaculately presented detached property built by Springfield Homes. This property is ideally located on a corner plot on an exclusive development and built to an exact specification in a sought after residential location of Milnathort. Access is gained from the front of this property into a brightly presented and spacious entrance hallway. The hallway has doors leading to the lounge, garage and stairs to the upper level. The lounge is a good sized room with large picture window to the front and door leading to the kitchen. The modern kitchen/dining area has ample units at base and wall level providing an abundance of storage with built in fridge freezer, dishwasher, oven, hob and extractor. The dining area benefits from having a large storage cupboard and patio doors leading to the rear garden. There is a useful utility room with space and plumbing for usual appliances with door leading to the side garden and door leading to the large downstairs cloak room. There are three good sized double bedrooms, all with storage with the main bedroom having a modern en-suite shower room. The family bathroom completes the accommodation. Externally this property has gardens to the front and rear. The front garden is predominantly laid to lawn with driveway parking leading to a single garage and gated access to the rear garden. The enclosed rear garden is very private and has a patio seating area and a good size lawn. Viewing is highly recommended to fully appreciate all this house has to offer.