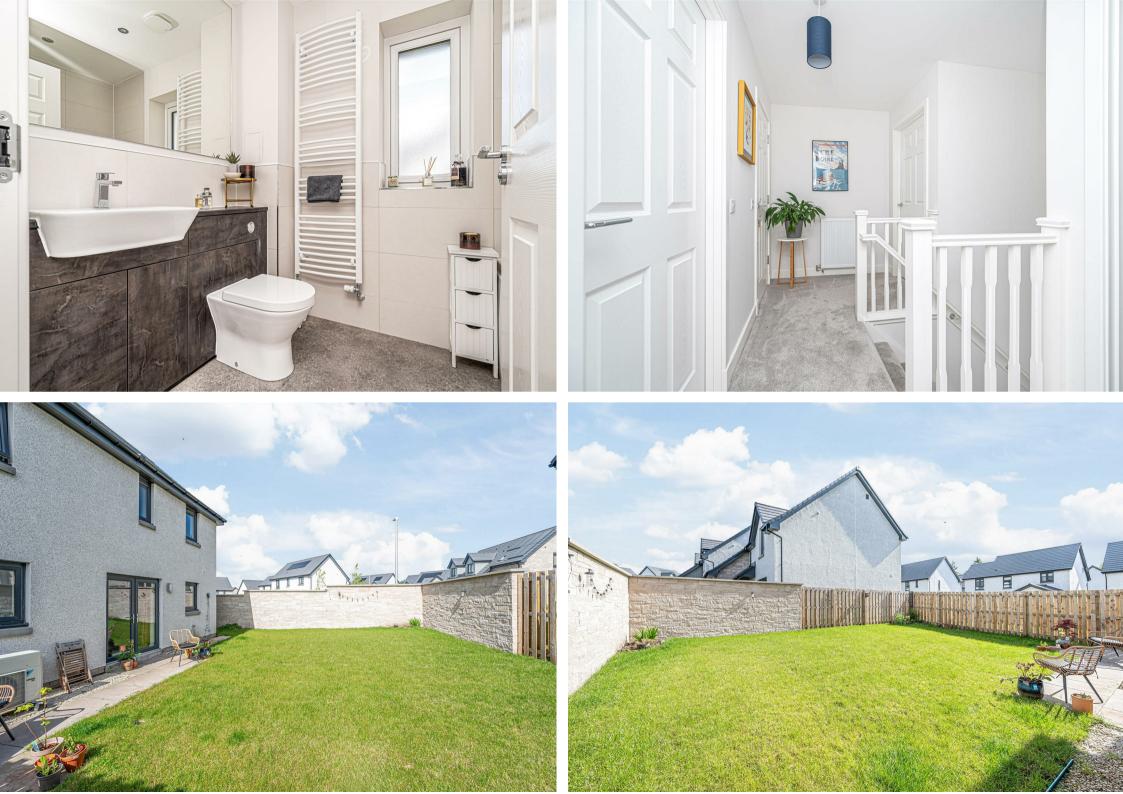

23 Curlers' Crescent, Kinross, KY13 9YW

Offers Over £305,000

23 Curlers Crescent is an immaculately presented detached property built by Springfield Homes. This property is ideally located on a corner plot on an exclusive development and built to an exact specification in a sought after residential location of Milnathort. Access is gained from the front of this property into a brightly presented and spacious entrance hallway. The hallway has doors leading to the lounge, garage and stairs to the upper level. The lounge is a good sized room with large picture window to the front and door leading to the kitchen. The modern kitchen/dining area has ample units at base and wall level providing an abundance of storage with built in fridge freezer, dishwasher, oven, hob and extractor. The dining area benefits from having a large storage cupboard and patio doors leading to the rear garden. There is a useful utility room with space and plumbing for usual appliances with door leading to the side garden and door leading to the large downstairs cloak room. There are three good sized double bedrooms, all with storage with the main bedroom having a modern en-suite shower room. The family bathroom completes the accommodation. Externally this property has gardens to the front and rear. The front garden is predominantly laid to lawn with driveway parking leading to a single garage and gated access to the rear garden. The enclosed rear garden is very private and has a patio seating area and a good size lawn. Viewing is highly recommended to fully appreciate all this house has to offer.