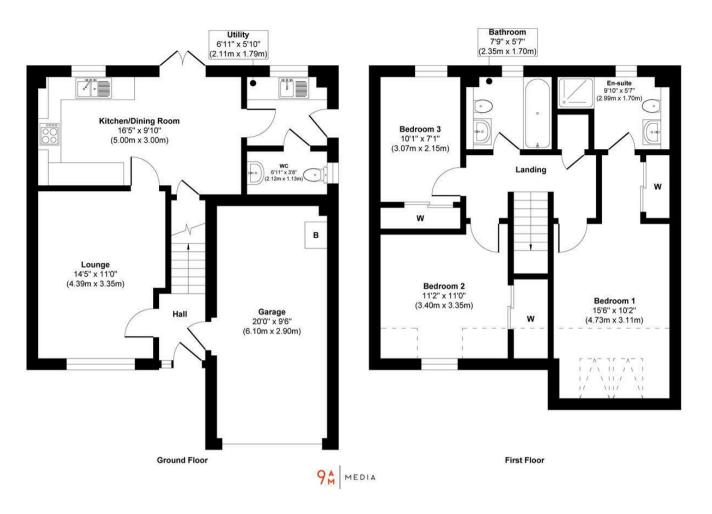

23 Curlers' Crescent, Kinross, KY13 9YW

Offers Over £305,000

23 Curlers Crescent is an immaculately presented detached property built by Springfield Homes. This property is ideally located on a corner plot on an exclusive development and built to an exact specification in a sought after residential location of Milnathort. Access is gained from the front of this property into a brightly presented and spacious entrance hallway. The hallway has doors leading to the lounge, garage and stairs to the upper level. The lounge is a good sized room with large picture window to the front and door leading to the kitchen. The modern kitchen/dining area has ample units at base and wall level providing an abundance of storage with built in fridge freezer, dishwasher, oven, hob and extractor. The dining area benefits from having a large storage cupboard and patio doors leading to the rear garden. There is a useful utility room with space and plumbing for usual appliances with door leading to the side garden and door leading to the large downstairs cloak room. There are three good sized double bedrooms, all with storage with the main bedroom having a modern en-suite shower room. The family bathroom completes the accommodation. Externally this property has gardens to the front and rear. The front garden is predominantly laid to lawn with driveway parking leading to a single garage and gated access to the rear garden. The enclosed rear garden is very private and has a patio seating area and a good size lawn. Viewing is highly recommended to fully appreciate all this house has to offer.

This floor plan is for illustrative and marketing purposes only and is to be used as a guide only. No details are guaranteed on measurements, floor areas, or orientation and do not form any agreement. No liability is taken for error, omission or misstatement. A party must reby upon its own inspection(s). Created by 9AM Media