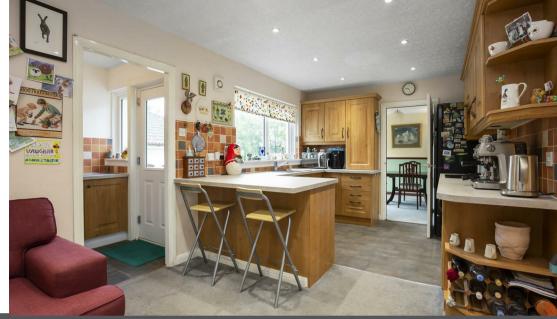

Morgans

**PROPERTY** 

West Leven Old Cleish Road, Kinross, KY13 8DG Offers In The Region £335,000

West Leven is a well-presented detached bungalow set on a generous plot on the outskirts of Kinross. This property boasts flexible living accommodation and four good sized bedrooms. Access is given to the front into a spacious entrance vestibule with cloaks hanging cupboard and door leading to the brightly presented hallway. The generous lounge is located to the front of the property with large picture window overlooking the front garden, feature fireplace with electric fire and archway leading to the dining room. The dining room benefits from having a large window overlooking the rear garden and door giving access to the breakfasting kitchen/family room. The traditional kitchen offers an abundance of storage, build in appliances, breakfast bar seating and space for family area or further dining area. The utility room which is accessed from the kitchen offers additional storage along with space and plumbing for usual appliances. This property boasts four good sized bedrooms with the principal bedroom benefiting from an en-suite shower room. A modern family bathroom completes the accommodation.