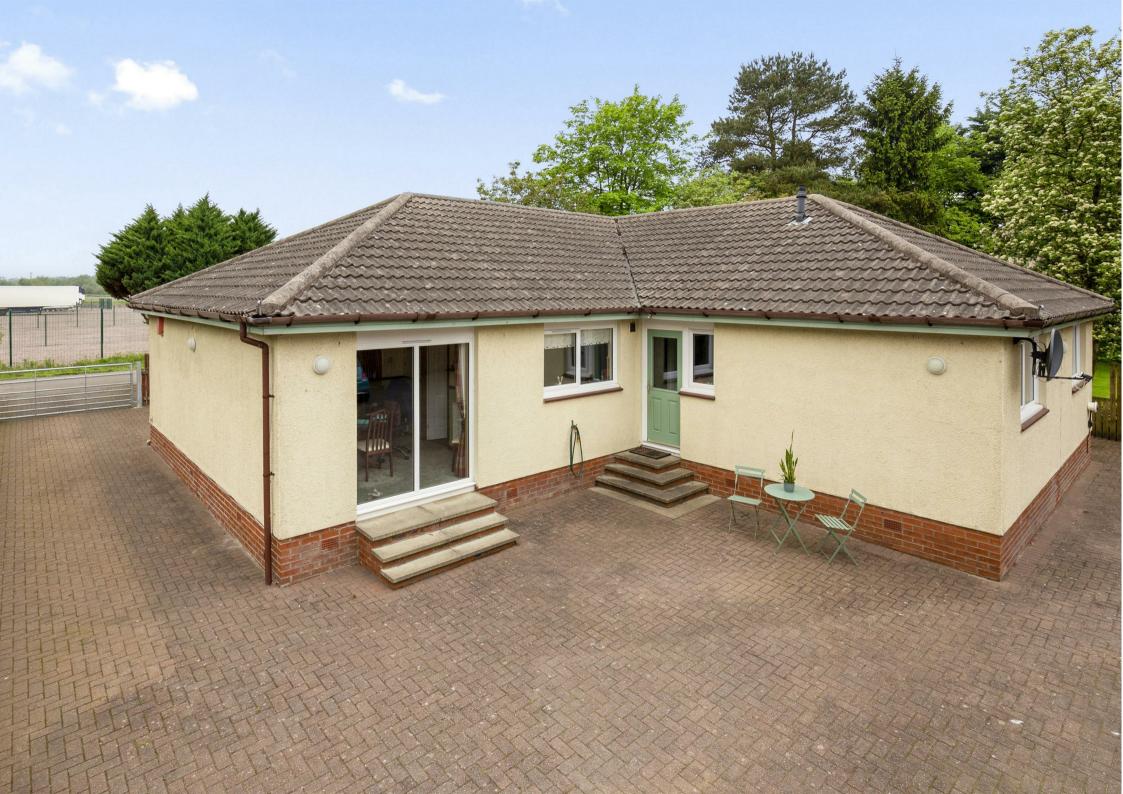

Morgans

**PROPERTY** 

West Leven Old Cleish Road, Kinross, KY13 8DG Offers In The Region £335,000

West Leven is a well-presented detached bungalow set on a generous plot on the outskirts of Kinross. This property boasts flexible living accommodation and four good sized bedrooms. Access is given to the front into a spacious entrance vestibule with cloaks hanging cupboard and door leading to the brightly presented hallway. The generous lounge is located to the front of the property with large picture window overlooking the front garden, feature fireplace with electric fire and archway leading to the dining room. The dining room benefits from having a large window overlooking the rear garden and door giving access to the breakfasting kitchen/family room. The traditional kitchen offers an abundance of storage, build in appliances, breakfast bar seating and space for family area or further dining area. The utility room which is accessed from the kitchen offers additional storage along with space and plumbing for usual appliances. This property boasts four good sized bedrooms with the principal bedroom benefiting from an en-suite shower room. A modern family bathroom completes the accommodation.

## **OUTSIDE SPACE**

Externally there are gardens to both front, side and rear. The front garden is fully enclosed and predominantly laid to lawn. A large mono-blocked driveway wraps around the property providing an ideal space for outdoor entertaining and leads to detached double garage. There is an EV charging point. Viewing is highly recommended.