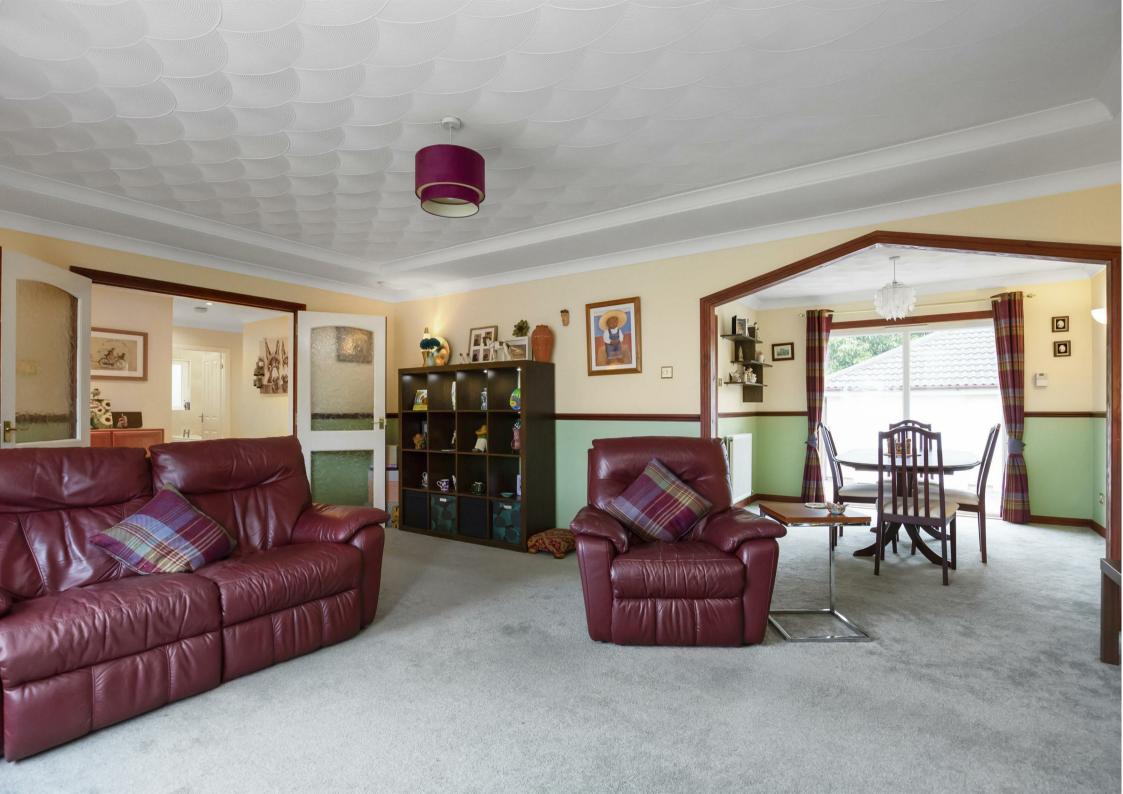

Morgans

**PROPERTY** 

West Leven Old Cleish Road, Kinross, KY13 8DG Offers In The Region £335,000

West Leven is a well-presented detached bungalow set on a generous plot on the outskirts of Kinross. This property boasts flexible living accommodation and four good sized bedrooms. Access is given to the front into a spacious entrance vestibule with cloaks hanging cupboard and door leading to the brightly presented hallway. The generous lounge is located to the front of the property with large picture window overlooking the front garden, feature fireplace with electric fire and archway leading to the dining room. The dining room benefits from having a large window overlooking the rear garden and door giving access to the breakfasting kitchen/family room. The traditional kitchen offers an abundance of storage, build in appliances, breakfast bar seating and space for family area or further dining area. The utility room which is accessed from the kitchen offers additional storage along with space and plumbing for usual appliances. This property boasts four good sized bedrooms with the principal bedroom benefiting from an en-suite shower room. A modern family bathroom completes the accommodation.

## **OUTSIDE SPACE**

Externally there are gardens to both front, side and rear. The front garden is fully enclosed and predominantly laid to lawn. A large mono-blocked driveway wraps around the property providing an ideal space for outdoor entertaining and leads to detached double garage. There is an EV charging point. Viewing is highly recommended.