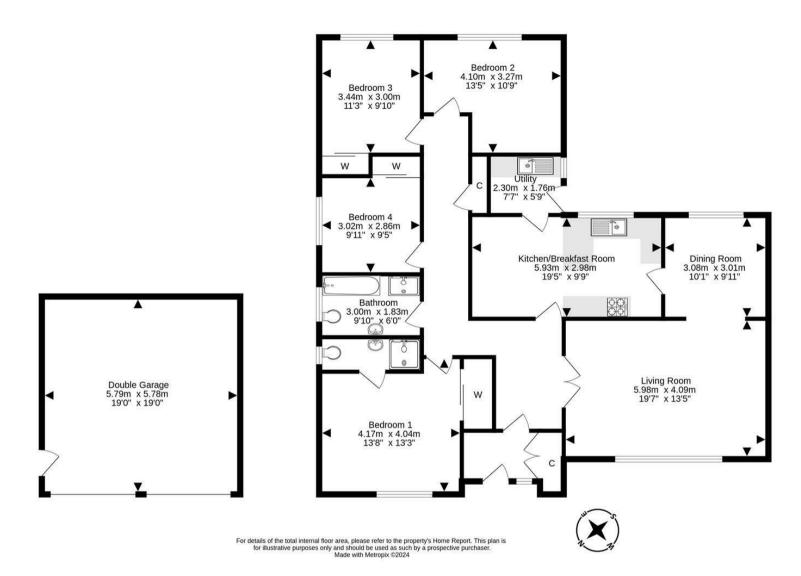

Morgans

**PROPERTY** 

West Leven Old Cleish Road, Kinross, KY13 8DG Offers In The Region £335,000

West Leven is a well-presented detached bungalow set on a generous plot on the outskirts of Kinross. This property boasts flexible living accommodation and four good sized bedrooms. Access is given to the front into a spacious entrance vestibule with cloaks hanging cupboard and door leading to the brightly presented hallway. The generous lounge is located to the front of the property with large picture window overlooking the front garden, feature fireplace with electric fire and archway leading to the dining room. The dining room benefits from having a large window overlooking the rear garden and door giving access to the breakfasting kitchen/family room. The traditional kitchen offers an abundance of storage, build in appliances, breakfast bar seating and space for family area or further dining area. The utility room which is accessed from the kitchen offers additional storage along with space and plumbing for usual appliances. This property boasts four good sized bedrooms with the principal bedroom benefiting from an en-suite shower room. A modern family bathroom completes the accommodation.

## **OUTSIDE SPACE**

Externally there are gardens to both front, side and rear. The front garden is fully enclosed and predominantly laid to lawn. A large mono-blocked driveway wraps around the property providing an ideal space for outdoor entertaining and leads to detached double garage. There is an EV charging point. Viewing is highly recommended.