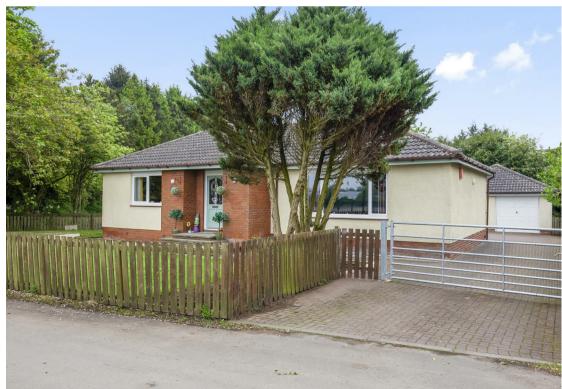

Morgans

**PROPERTY** 

West Leven Old Cleish Road, Kinross, KY13 8DG Offers In The Region £335,000

West Leven is a well-presented detached bungalow set on a generous plot on the outskirts of Kinross. This property boasts flexible living accommodation and four good sized bedrooms. Access is given to the front into a spacious entrance vestibule with cloaks hanging cupboard and door leading to the brightly presented hallway. The generous lounge is located to the front of the property with large picture window overlooking the front garden, feature fireplace with electric fire and archway leading to the dining room. The dining room benefits from having a large window overlooking the rear garden and door giving access to the breakfasting kitchen/family room. The traditional kitchen offers an abundance of storage, build in appliances, breakfast bar seating and space for family area or further dining area. The utility room which is accessed from the kitchen offers additional storage along with space and plumbing for usual appliances. This property boasts four good sized bedrooms with the principal bedroom benefiting from an en-suite shower room. A modern family bathroom completes the accommodation.

## **OUTSIDE SPACE**

Externally there are gardens to both front, side and rear. The front garden is fully enclosed and predominantly laid to lawn. A large mono-blocked driveway wraps around the property providing an ideal space for outdoor entertaining and leads to detached double garage. There is an EV charging point. Viewing is highly recommended.