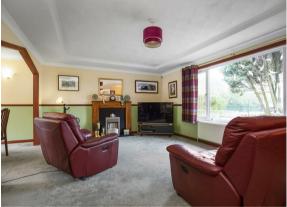

Morgans

**PROPERTY** 

West Leven Old Cleish Road, Kinross, KY13 8DG Offers In The Region £335,000

West Leven is a well-presented detached bungalow set on a generous plot on the outskirts of Kinross. This property boasts flexible living accommodation and four good sized bedrooms. Access is given to the front into a spacious entrance vestibule with cloaks hanging cupboard and door leading to the brightly presented hallway. The generous lounge is located to the front of the property with large picture window overlooking the front garden, feature fireplace with electric fire and archway leading to the dining room. The dining room benefits from having a large window overlooking the rear garden and door giving access to the breakfasting kitchen/family room. The traditional kitchen offers an abundance of storage, build in appliances, breakfast bar seating and space for family area or further dining area. The utility room which is accessed from the kitchen offers additional storage along with space and plumbing for usual appliances. This property boasts four good sized bedrooms with the principal bedroom benefiting from an en-suite shower room. A modern family bathroom completes the accommodation.