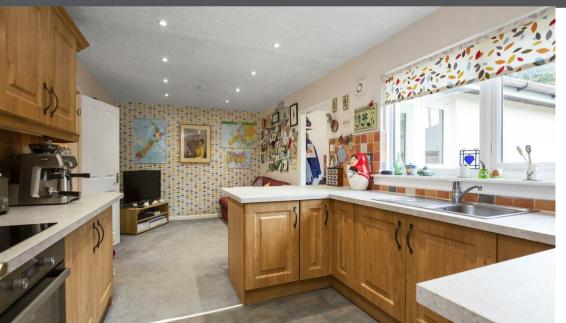

Morgans

**PROPERTY** 

West Leven Old Cleish Road, Kinross, KY13 8DG Offers In The Region £335,000

West Leven is a well-presented detached bungalow set on a generous plot on the outskirts of Kinross. This property boasts flexible living accommodation and four good sized bedrooms. Access is given to the front into a spacious entrance vestibule with cloaks hanging cupboard and door leading to the brightly presented hallway. The generous lounge is located to the front of the property with large picture window overlooking the front garden, feature fireplace with electric fire and archway leading to the dining room. The dining room benefits from having a large window overlooking the rear garden and door giving access to the breakfasting kitchen/family room. The traditional kitchen offers an abundance of storage, build in appliances, breakfast bar seating and space for family area or further dining area. The utility room which is accessed from the kitchen offers additional storage along with space and plumbing for usual appliances. This property boasts four good sized bedrooms with the principal bedroom benefiting from an en-suite shower room. A modern family bathroom completes the accommodation.