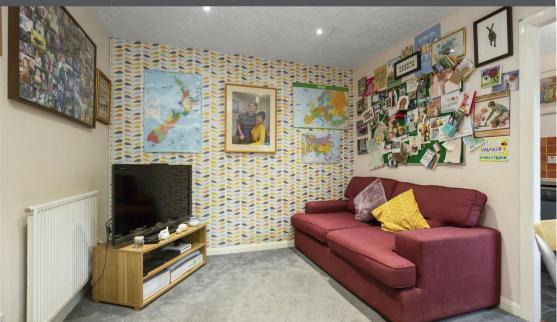

Morgans

**PROPERTY** 

West Leven Old Cleish Road, Kinross, KY13 8DG Offers In The Region £335,000

West Leven is a well-presented detached bungalow set on a generous plot on the outskirts of Kinross. This property boasts flexible living accommodation and four good sized bedrooms. Access is given to the front into a spacious entrance vestibule with cloaks hanging cupboard and door leading to the brightly presented hallway. The generous lounge is located to the front of the property with large picture window overlooking the front garden, feature fireplace with electric fire and archway leading to the dining room. The dining room benefits from having a large window overlooking the rear garden and door giving access to the breakfasting kitchen/family room. The traditional kitchen offers an abundance of storage, build in appliances, breakfast bar seating and space for family area or further dining area. The utility room which is accessed from the kitchen offers additional storage along with space and plumbing for usual appliances. This property boasts four good sized bedrooms with the principal bedroom benefiting from an en-suite shower room. A modern family bathroom completes the accommodation.