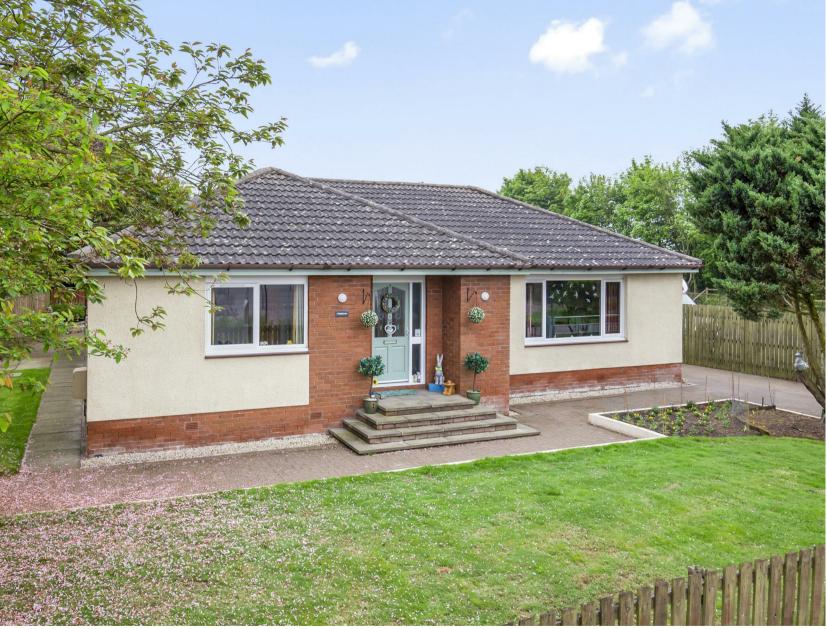

Morgans

**PROPERTY** 

West Leven Old Cleish Road, Kinross, KY13 8DG Offers In The Region £335,000

West Leven is a well-presented detached bungalow set on a generous plot on the outskirts of Kinross. This property boasts flexible living accommodation and four good sized bedrooms. Access is given to the front into a spacious entrance vestibule with cloaks hanging cupboard and door leading to the brightly presented hallway. The generous lounge is located to the front of the property with large picture window overlooking the front garden, feature fireplace with electric fire and archway leading to the dining room. The dining room benefits from having a large window overlooking the rear garden and door giving access to the breakfasting kitchen/family room. The traditional kitchen offers an abundance of storage, build in appliances, breakfast bar seating and space for family area or further dining area. The utility room which is accessed from the kitchen offers additional storage along with space and plumbing for usual appliances. This property boasts four good sized bedrooms with the principal bedroom benefiting from an en-suite shower room. A modern family bathroom completes the accommodation.

## **OUTSIDE SPACE**

Externally there are gardens to both front, side and rear. The front garden is fully enclosed and predominantly laid to lawn. A large mono-blocked driveway wraps around the property providing an ideal space for outdoor entertaining and leads to detached double garage. There is an EV charging point. Viewing is highly recommended.