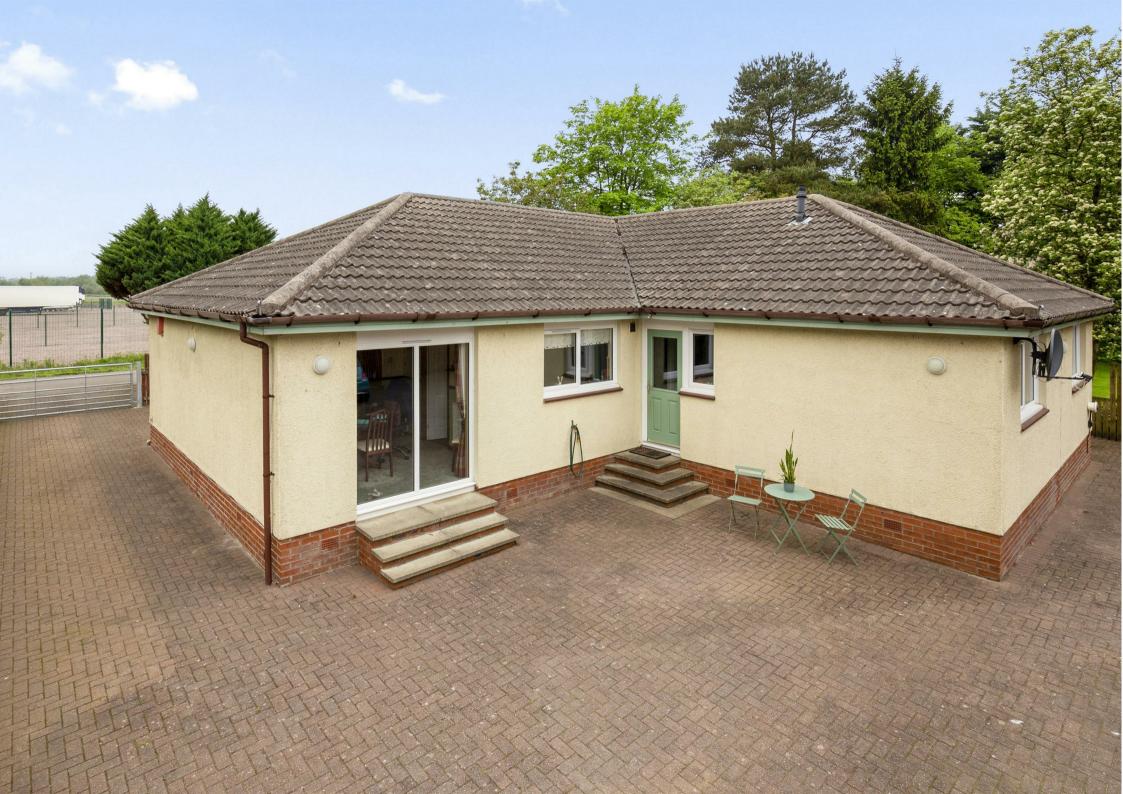

West Leven Old Cleish Road, Kinross, KY13 8DG Fixed Price £335,000

West Leven is a well-presented detached bungalow set on a generous plot on the outskirts of Kinross. This property boasts flexible living accommodation and four good sized bedrooms. Access is given to the front into a spacious entrance vestibule with cloaks hanging cupboard and door leading to the brightly presented hallway. The generous lounge is located to the front of the property with large picture window overlooking the front garden, feature fireplace with electric fire and archway leading to the dining room. The dining room benefits from having a large window overlooking the rear garden and door giving access to the breakfasting kitchen/family room. The traditional kitchen offers an abundance of storage, build in appliances, breakfast bar seating and space for family area or further dining area. The utility room which is accessed from the kitchen offers additional storage along with space and plumbing for usual appliances. This property boasts four good sized bedrooms with the principal bedroom benefiting from an en-suite shower room. A modern family bathroom completes the accommodation.

## **OUTSIDE SPACE**

Externally there are gardens to both front, side and rear. The front garden is fully enclosed and predominantly laid to lawn. A large mono-blocked driveway wraps around the property providing an ideal space for outdoor entertaining and leads to detached double garage. There is an EV charging point. Viewing is highly recommended.