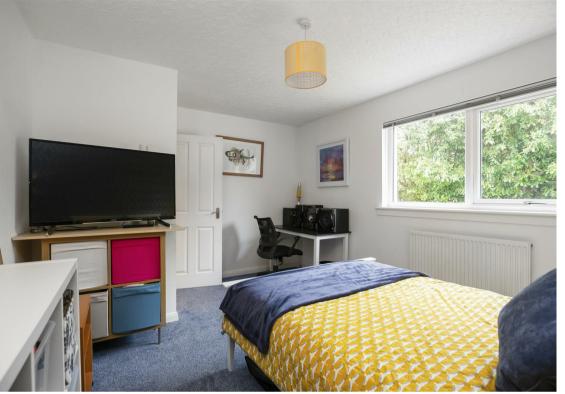

West Leven Old Cleish Road, Kinross, KY13 8DG Fixed Price £335,000

West Leven is a well-presented detached bungalow set on a generous plot on the outskirts of Kinross. This property boasts flexible living accommodation and four good sized bedrooms. Access is given to the front into a spacious entrance vestibule with cloaks hanging cupboard and door leading to the brightly presented hallway. The generous lounge is located to the front of the property with large picture window overlooking the front garden, feature fireplace with electric fire and archway leading to the dining room. The dining room benefits from having a large window overlooking the rear garden and door giving access to the breakfasting kitchen/family room. The traditional kitchen offers an abundance of storage, build in appliances, breakfast bar seating and space for family area or further dining area. The utility room which is accessed from the kitchen offers additional storage along with space and plumbing for usual appliances. This property boasts four good sized bedrooms with the principal bedroom benefiting from an en-suite shower room. A modern family bathroom completes the accommodation.