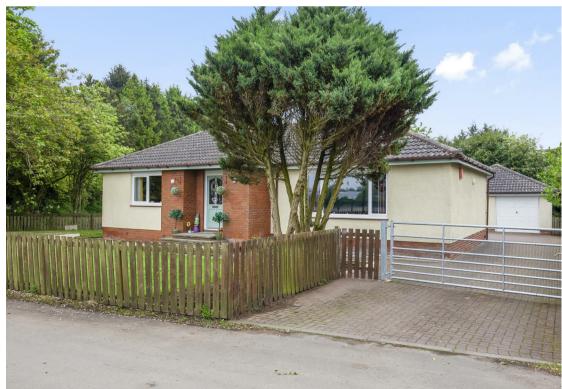

West Leven Old Cleish Road, Kinross, KY13 8DG Fixed Price £335,000

West Leven is a well-presented detached bungalow set on a generous plot on the outskirts of Kinross. This property boasts flexible living accommodation and four good sized bedrooms. Access is given to the front into a spacious entrance vestibule with cloaks hanging cupboard and door leading to the brightly presented hallway. The generous lounge is located to the front of the property with large picture window overlooking the front garden, feature fireplace with electric fire and archway leading to the dining room. The dining room benefits from having a large window overlooking the rear garden and door giving access to the breakfasting kitchen/family room. The traditional kitchen offers an abundance of storage, build in appliances, breakfast bar seating and space for family area or further dining area. The utility room which is accessed from the kitchen offers additional storage along with space and plumbing for usual appliances. This property boasts four good sized bedrooms with the principal bedroom benefiting from an en-suite shower room. A modern family bathroom completes the accommodation.

## **OUTSIDE SPACE**

Externally there are gardens to both front, side and rear. The front garden is fully enclosed and predominantly laid to lawn. A large mono-blocked driveway wraps around the property providing an ideal space for outdoor entertaining and leads to detached double garage. There is an EV charging point. Viewing is highly recommended.