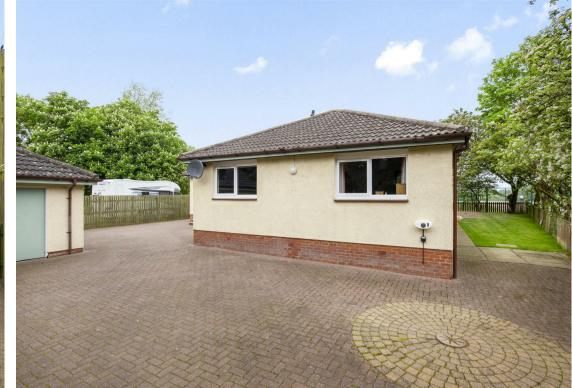

## **OUTSIDE SPACE**

Externally there are gardens to both front, side and rear. The front garden is fully enclosed and predominantly laid to lawn. A large mono-blocked driveway wraps around the property providing an ideal space for outdoor entertaining and leads to detached double garage. There is an EV charging point. Viewing is highly recommended.