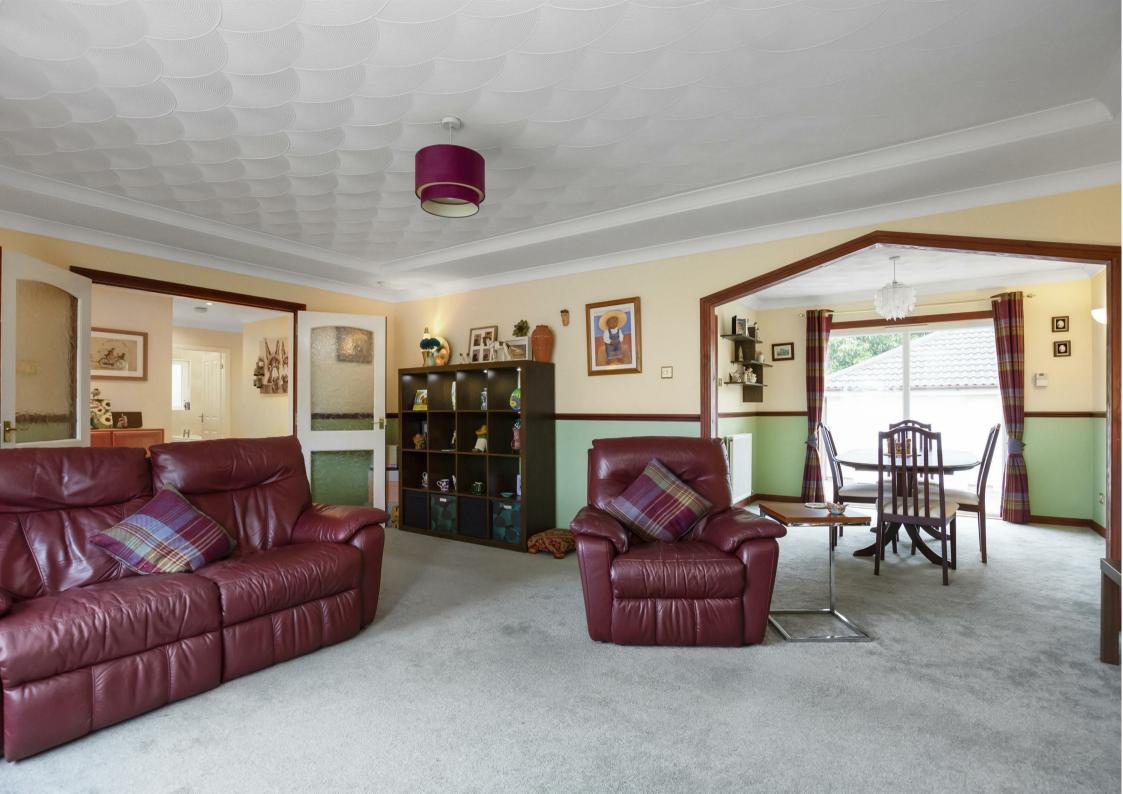

West Leven Old Cleish Road, Kinross, KY13 8DG Fixed Price £335,000

West Leven is a well-presented detached bungalow set on a generous plot on the outskirts of Kinross. This property boasts flexible living accommodation and four good sized bedrooms. Access is given to the front into a spacious entrance vestibule with cloaks hanging cupboard and door leading to the brightly presented hallway. The generous lounge is located to the front of the property with large picture window overlooking the front garden, feature fireplace with electric fire and archway leading to the dining room. The dining room benefits from having a large window overlooking the rear garden and door giving access to the breakfasting kitchen/family room. The traditional kitchen offers an abundance of storage, build in appliances, breakfast bar seating and space for family area or further dining area. The utility room which is accessed from the kitchen offers additional storage along with space and plumbing for usual appliances. This property boasts four good sized bedrooms with the principal bedroom benefiting from an en-suite shower room. A modern family bathroom completes the accommodation.