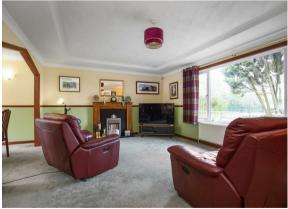

West Leven Old Cleish Road, Kinross, KY13 8DG Fixed Price £335,000

West Leven is a well-presented detached bungalow set on a generous plot on the outskirts of Kinross. This property boasts flexible living accommodation and four good sized bedrooms. Access is given to the front into a spacious entrance vestibule with cloaks hanging cupboard and door leading to the brightly presented hallway. The generous lounge is located to the front of the property with large picture window overlooking the front garden, feature fireplace with electric fire and archway leading to the dining room. The dining room benefits from having a large window overlooking the rear garden and door giving access to the breakfasting kitchen/family room. The traditional kitchen offers an abundance of storage, build in appliances, breakfast bar seating and space for family area or further dining area. The utility room which is accessed from the kitchen offers additional storage along with space and plumbing for usual appliances. This property boasts four good sized bedrooms with the principal bedroom benefiting from an en-suite shower room. A modern family bathroom completes the accommodation.