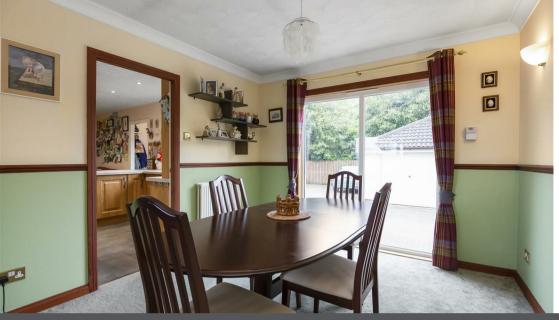

West Leven Old Cleish Road, Kinross, KY13 8DG Fixed Price £335,000

West Leven is a well-presented detached bungalow set on a generous plot on the outskirts of Kinross. This property boasts flexible living accommodation and four good sized bedrooms. Access is given to the front into a spacious entrance vestibule with cloaks hanging cupboard and door leading to the brightly presented hallway. The generous lounge is located to the front of the property with large picture window overlooking the front garden, feature fireplace with electric fire and archway leading to the dining room. The dining room benefits from having a large window overlooking the rear garden and door giving access to the breakfasting kitchen/family room. The traditional kitchen offers an abundance of storage, build in appliances, breakfast bar seating and space for family area or further dining area. The utility room which is accessed from the kitchen offers additional storage along with space and plumbing for usual appliances. This property boasts four good sized bedrooms with the principal bedroom benefiting from an en-suite shower room. A modern family bathroom completes the accommodation.