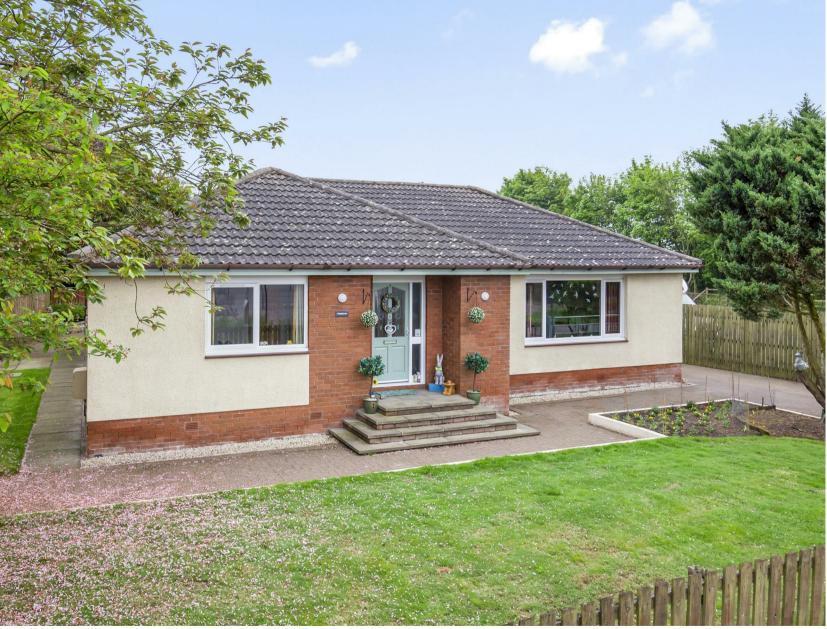

West Leven Old Cleish Road, Kinross, KY13 8DG Fixed Price £335,000

West Leven is a well-presented detached bungalow set on a generous plot on the outskirts of Kinross. This property boasts flexible living accommodation and four good sized bedrooms. Access is given to the front into a spacious entrance vestibule with cloaks hanging cupboard and door leading to the brightly presented hallway. The generous lounge is located to the front of the property with large picture window overlooking the front garden, feature fireplace with electric fire and archway leading to the dining room. The dining room benefits from having a large window overlooking the rear garden and door giving access to the breakfasting kitchen/family room. The traditional kitchen offers an abundance of storage, build in appliances, breakfast bar seating and space for family area or further dining area. The utility room which is accessed from the kitchen offers additional storage along with space and plumbing for usual appliances. This property boasts four good sized bedrooms with the principal bedroom benefiting from an en-suite shower room. A modern family bathroom completes the accommodation.

## **OUTSIDE SPACE**

Externally there are gardens to both front, side and rear. The front garden is fully enclosed and predominantly laid to lawn. A large mono-blocked driveway wraps around the property providing an ideal space for outdoor entertaining and leads to detached double garage. There is an EV charging point. Viewing is highly recommended.