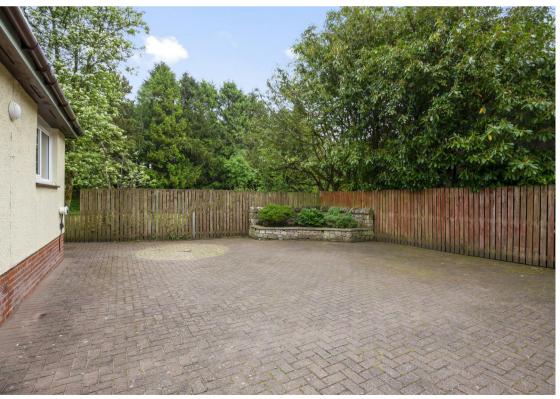

## **OUTSIDE SPACE**

Externally there are gardens to both front, side and rear. The front garden is fully enclosed and predominantly laid to lawn. A large mono-blocked driveway wraps around the property providing an ideal space for outdoor entertaining and leads to detached double garage. There is an EV charging point. Viewing is highly recommended.