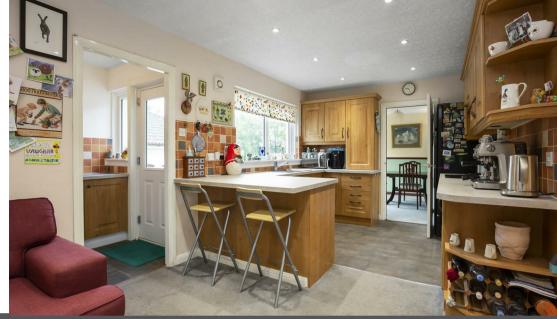

West Leven Old Cleish Road, Kinross, KY13 8DG Fixed Price £335,000

West Leven is a well-presented detached bungalow set on a generous plot on the outskirts of Kinross. This property boasts flexible living accommodation and four good sized bedrooms. Access is given to the front into a spacious entrance vestibule with cloaks hanging cupboard and door leading to the brightly presented hallway. The generous lounge is located to the front of the property with large picture window overlooking the front garden, feature fireplace with electric fire and archway leading to the dining room. The dining room benefits from having a large window overlooking the rear garden and door giving access to the breakfasting kitchen/family room. The traditional kitchen offers an abundance of storage, build in appliances, breakfast bar seating and space for family area or further dining area. The utility room which is accessed from the kitchen offers additional storage along with space and plumbing for usual appliances. This property boasts four good sized bedrooms with the principal bedroom benefiting from an en-suite shower room. A modern family bathroom completes the accommodation.