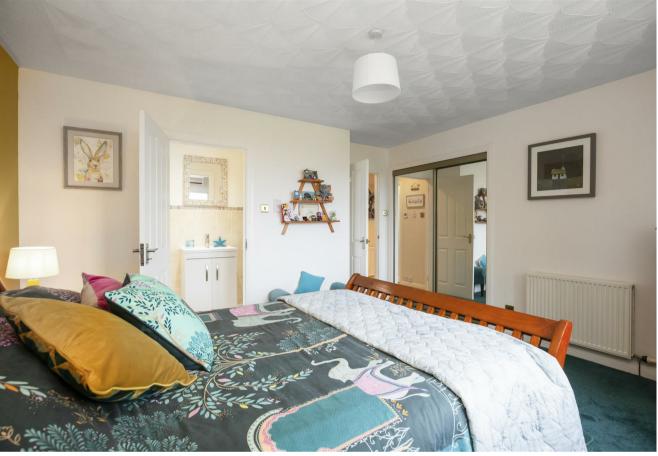

West Leven Old Cleish Road, Kinross, KY13 8DG Fixed Price £335,000

West Leven is a well-presented detached bungalow set on a generous plot on the outskirts of Kinross. This property boasts flexible living accommodation and four good sized bedrooms. Access is given to the front into a spacious entrance vestibule with cloaks hanging cupboard and door leading to the brightly presented hallway. The generous lounge is located to the front of the property with large picture window overlooking the front garden, feature fireplace with electric fire and archway leading to the dining room. The dining room benefits from having a large window overlooking the rear garden and door giving access to the breakfasting kitchen/family room. The traditional kitchen offers an abundance of storage, build in appliances, breakfast bar seating and space for family area or further dining area. The utility room which is accessed from the kitchen offers additional storage along with space and plumbing for usual appliances. This property boasts four good sized bedrooms with the principal bedroom benefiting from an en-suite shower room. A modern family bathroom completes the accommodation.