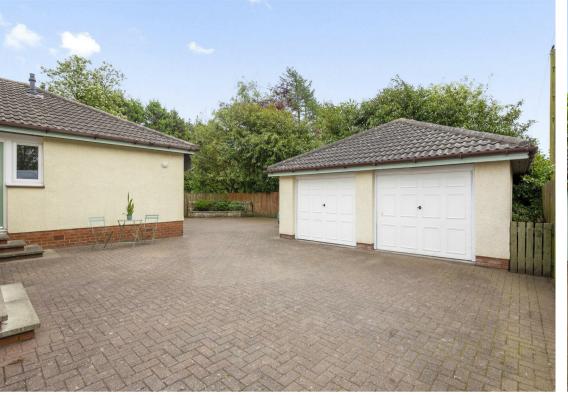

## **OUTSIDE SPACE**

Externally there are gardens to both front, side and rear. The front garden is fully enclosed and predominantly laid to lawn. A large mono-blocked driveway wraps around the property providing an ideal space for outdoor entertaining and leads to detached double garage. There is an EV charging point. Viewing is highly recommended.