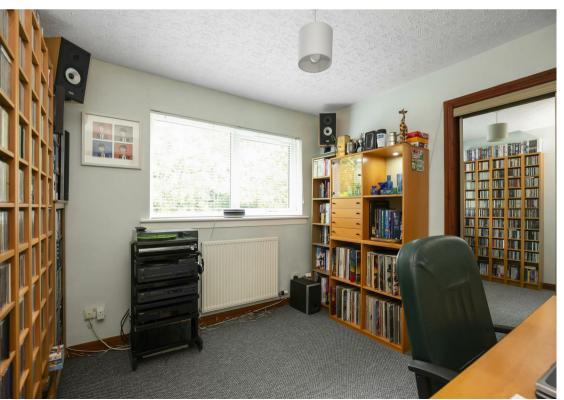

West Leven Old Cleish Road, Kinross, KY13 8DG Fixed Price £335,000

West Leven is a well-presented detached bungalow set on a generous plot on the outskirts of Kinross. This property boasts flexible living accommodation and four good sized bedrooms. Access is given to the front into a spacious entrance vestibule with cloaks hanging cupboard and door leading to the brightly presented hallway. The generous lounge is located to the front of the property with large picture window overlooking the front garden, feature fireplace with electric fire and archway leading to the dining room. The dining room benefits from having a large window overlooking the rear garden and door giving access to the breakfasting kitchen/family room. The traditional kitchen offers an abundance of storage, build in appliances, breakfast bar seating and space for family area or further dining area. The utility room which is accessed from the kitchen offers additional storage along with space and plumbing for usual appliances. This property boasts four good sized bedrooms with the principal bedroom benefiting from an en-suite shower room. A modern family bathroom completes the accommodation.