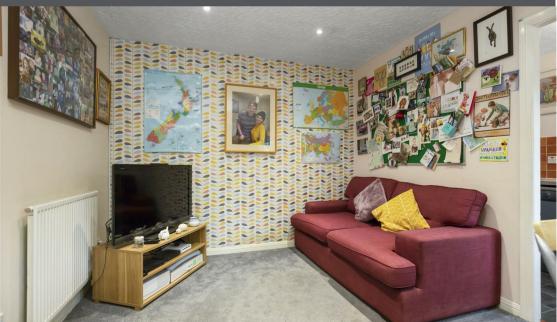

West Leven Old Cleish Road, Kinross, KY13 8DG Fixed Price £335,000

West Leven is a well-presented detached bungalow set on a generous plot on the outskirts of Kinross. This property boasts flexible living accommodation and four good sized bedrooms. Access is given to the front into a spacious entrance vestibule with cloaks hanging cupboard and door leading to the brightly presented hallway. The generous lounge is located to the front of the property with large picture window overlooking the front garden, feature fireplace with electric fire and archway leading to the dining room. The dining room benefits from having a large window overlooking the rear garden and door giving access to the breakfasting kitchen/family room. The traditional kitchen offers an abundance of storage, build in appliances, breakfast bar seating and space for family area or further dining area. The utility room which is accessed from the kitchen offers additional storage along with space and plumbing for usual appliances. This property boasts four good sized bedrooms with the principal bedroom benefiting from an en-suite shower room. A modern family bathroom completes the accommodation.