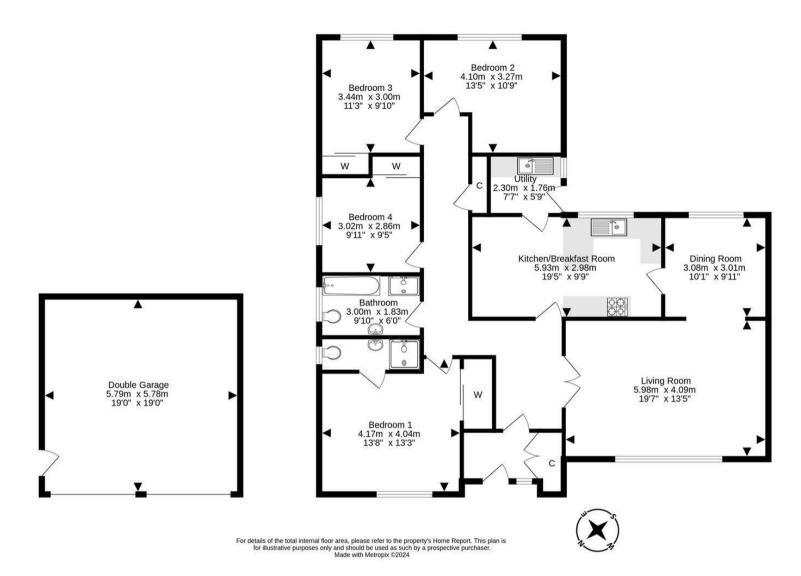

West Leven Old Cleish Road, Kinross, KY13 8DG Fixed Price £335,000

West Leven is a well-presented detached bungalow set on a generous plot on the outskirts of Kinross. This property boasts flexible living accommodation and four good sized bedrooms. Access is given to the front into a spacious entrance vestibule with cloaks hanging cupboard and door leading to the brightly presented hallway. The generous lounge is located to the front of the property with large picture window overlooking the front garden, feature fireplace with electric fire and archway leading to the dining room. The dining room benefits from having a large window overlooking the rear garden and door giving access to the breakfasting kitchen/family room. The traditional kitchen offers an abundance of storage, build in appliances, breakfast bar seating and space for family area or further dining area. The utility room which is accessed from the kitchen offers additional storage along with space and plumbing for usual appliances. This property boasts four good sized bedrooms with the principal bedroom benefiting from an en-suite shower room. A modern family bathroom completes the accommodation.

## **OUTSIDE SPACE**

Externally there are gardens to both front, side and rear. The front garden is fully enclosed and predominantly laid to lawn. A large mono-blocked driveway wraps around the property providing an ideal space for outdoor entertaining and leads to detached double garage. There is an EV charging point. Viewing is highly recommended.