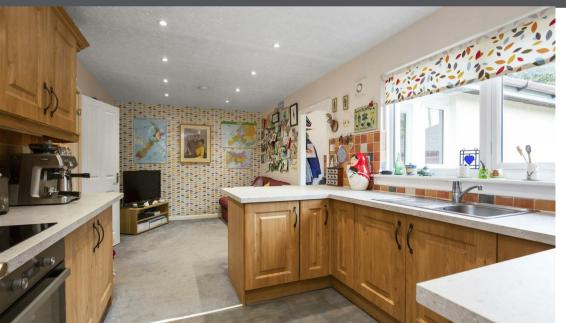

West Leven Old Cleish Road, Kinross, KY13 8DG Fixed Price £335,000

West Leven is a well-presented detached bungalow set on a generous plot on the outskirts of Kinross. This property boasts flexible living accommodation and four good sized bedrooms. Access is given to the front into a spacious entrance vestibule with cloaks hanging cupboard and door leading to the brightly presented hallway. The generous lounge is located to the front of the property with large picture window overlooking the front garden, feature fireplace with electric fire and archway leading to the dining room. The dining room benefits from having a large window overlooking the rear garden and door giving access to the breakfasting kitchen/family room. The traditional kitchen offers an abundance of storage, build in appliances, breakfast bar seating and space for family area or further dining area. The utility room which is accessed from the kitchen offers additional storage along with space and plumbing for usual appliances. This property boasts four good sized bedrooms with the principal bedroom benefiting from an en-suite shower room. A modern family bathroom completes the accommodation.