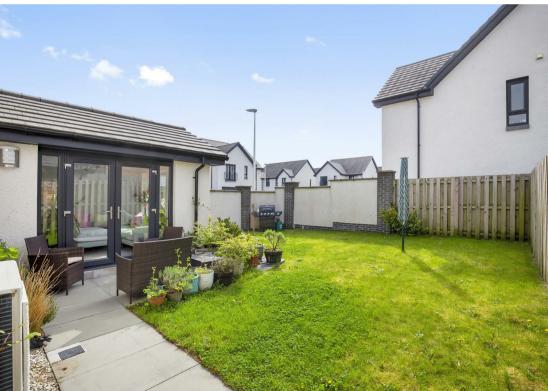

Morgans

19 Latch Dubh Lane, Kinross, KY13 8GQ Offers Over £350,000

19 Latch Dubh Lane is an immaculately presented detached villa built by Springfield Homes. Ideally situated with views over the Ochil Hills, close to the community campus, medical and leisure centres, this property is brought to the market in move in condition with fresh neutral décor throughout. Access is given to the front into a brightly presented entrance hallway which has doors leading to the ground level accommodation, integrated garage and staircase leading to the upper level. The ground level offers a fantastic modern living space with open plan lounge, dining room, contemporary styled kitchen and family room with French doors to the rear. The kitchen has doors through to a utility room which in turns leads to the rear garden and w.c room. The upper level boasts four good sized bedrooms with the principle suite having French doors with juliet Balcony, en-suite shower room and a dressing room. A modern family bathroom completes the accommodation. Externally the property has gardens to the front and rear. The front garden is mainly laid to lawn with a driveway leading to the integral single garage. A pathway from the side of the property leads to the fully enclosed rear garden. The rear garden again is mainly laid to lawn with patio seating area offering an ideal outside entertaining space.