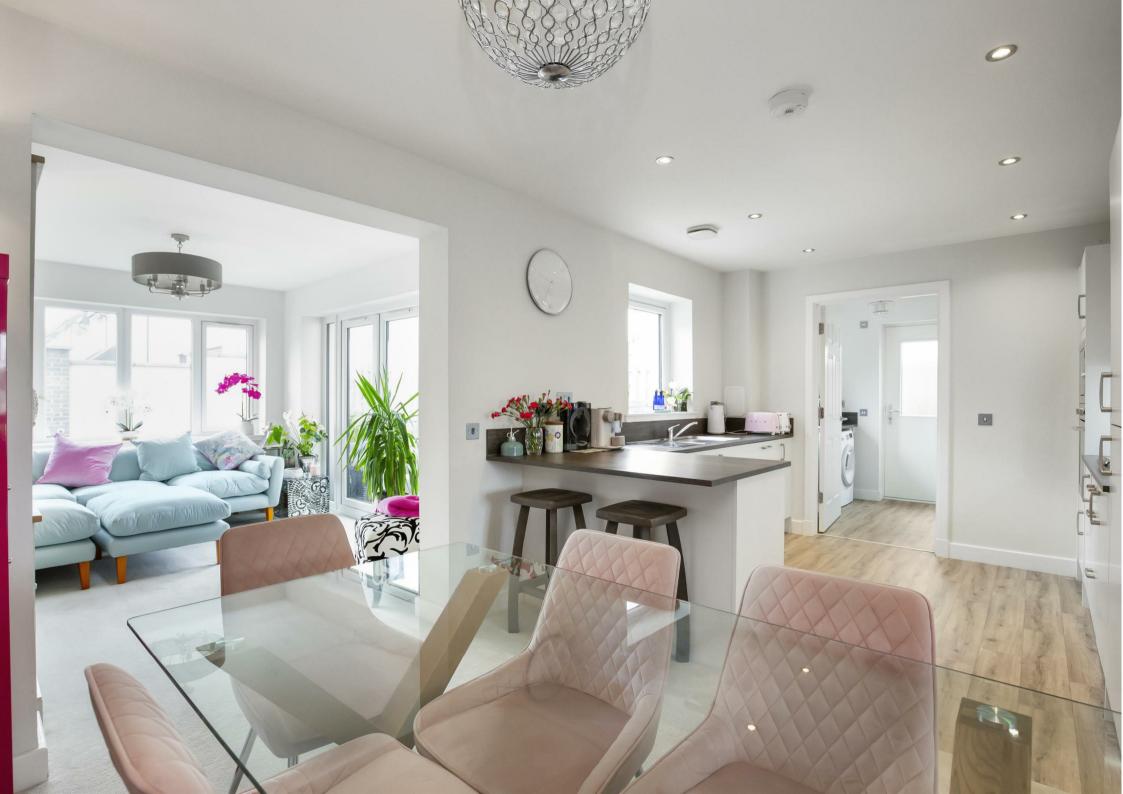

Morgans

19 Latch Dubh Lane, Kinross, KY13 8GQ Offers Over £350,000

19 Latch Dubh Lane is an immaculately presented detached villa built by Springfield Homes. Ideally situated with views over the Ochil Hills, close to the community campus, medical and leisure centres, this property is brought to the market in move in condition with fresh neutral décor throughout. Access is given to the front into a brightly presented entrance hallway which has doors leading to the ground level accommodation, integrated garage and staircase leading to the upper level. The ground level offers a fantastic modern living space with open plan lounge, dining room, contemporary styled kitchen and family room with French doors to the rear. The kitchen has doors through to a utility room which in turns leads to the rear garden and w.c room. The upper level boasts four good sized bedrooms with the principle suite having French doors with juliet Balcony, en-suite shower room and a dressing room. A modern family bathroom completes the accommodation. Externally the property has gardens to the front and rear. The front garden is mainly laid to lawn with a driveway leading to the integral single garage. A pathway from the side of the property leads to the fully enclosed rear garden. The rear garden again is mainly laid to lawn with patio seating area offering an ideal outside entertaining space.