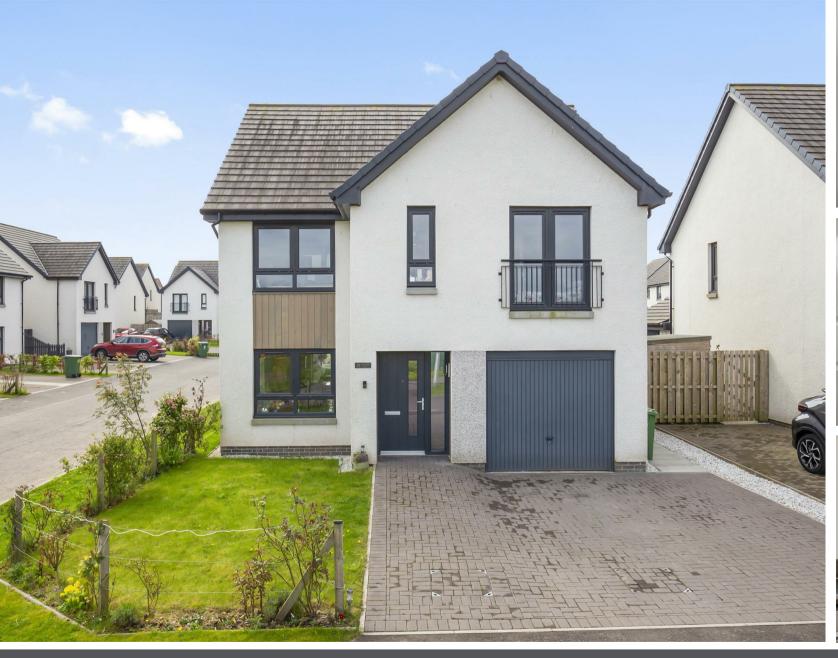

Morgans

19 Latch Dubh Lane, Kinross, KY13 8GQ Offers Over £350,000

19 Latch Dubh Lane is an immaculately presented detached villa built by Springfield Homes. Ideally situated with views over the Ochil Hills, close to the community campus, medical and leisure centres, this property is brought to the market in move in condition with fresh neutral décor throughout. Access is given to the front into a brightly presented entrance hallway which has doors leading to the ground level accommodation, integrated garage and staircase leading to the upper level. The ground level offers a fantastic modern living space with open plan lounge, dining room, contemporary styled kitchen and family room with French doors to the rear. The kitchen has doors through to a utility room which in turns leads to the rear garden and w.c room. The upper level boasts four good sized bedrooms with the principle suite having French doors with juliet Balcony, en-suite shower room and a dressing room. A modern family bathroom completes the accommodation. Externally the property has gardens to the front and rear. The front garden is mainly laid to lawn with a driveway leading to the integral single garage. A pathway from the side of the property leads to the fully enclosed rear garden. The rear garden again is mainly laid to lawn with patio seating area offering an ideal outside entertaining space.