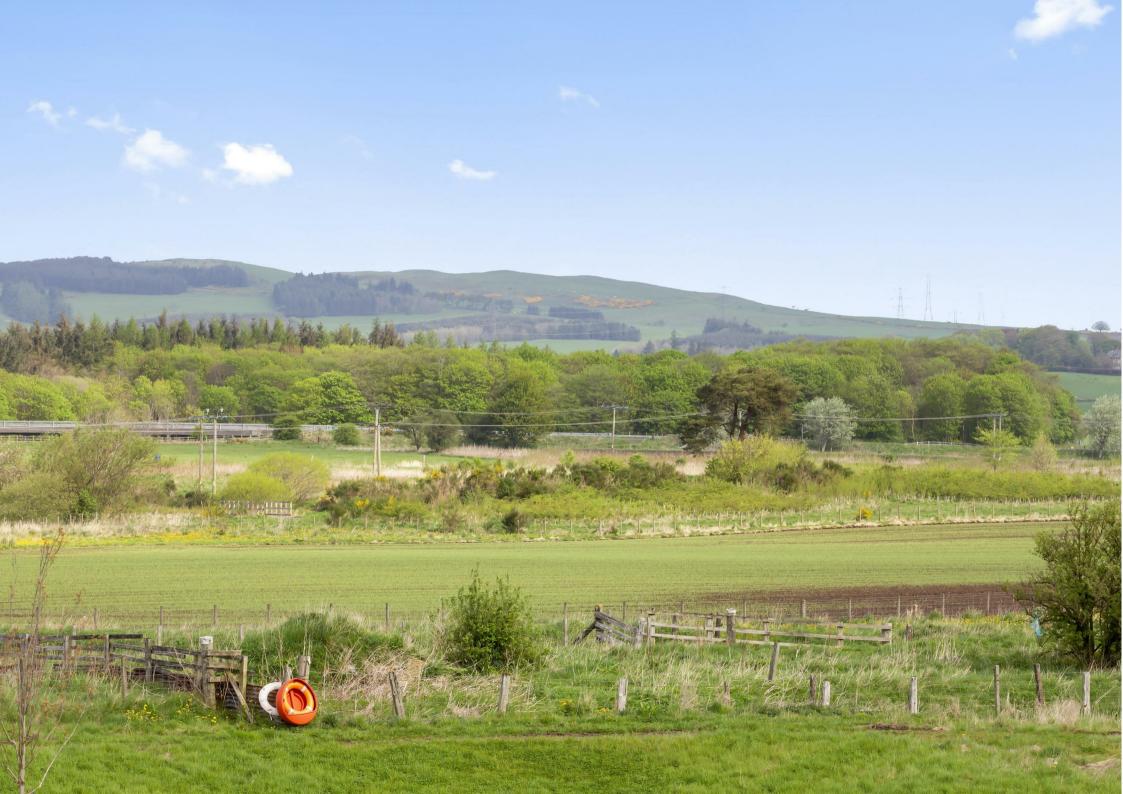

Morgans

19 Latch Dubh Lane, Kinross, KY13 8GQ Offers Over £350,000

19 Latch Dubh Lane is an immaculately presented detached villa built by Springfield Homes. Ideally situated with views over the Ochil Hills, close to the community campus, medical and leisure centres, this property is brought to the market in move in condition with fresh neutral décor throughout. Access is given to the front into a brightly presented entrance hallway which has doors leading to the ground level accommodation, integrated garage and staircase leading to the upper level. The ground level offers a fantastic modern living space with open plan lounge, dining room, contemporary styled kitchen and family room with French doors to the rear. The kitchen has doors through to a utility room which in turns leads to the rear garden and w.c room. The upper level boasts four good sized bedrooms with the principle suite having French doors with juliet Balcony, en-suite shower room and a dressing room. A modern family bathroom completes the accommodation. Externally the property has gardens to the front and rear. The front garden is mainly laid to lawn with a driveway leading to the integral single garage. A pathway from the side of the property leads to the fully enclosed rear garden. The rear garden again is mainly laid to lawn with patio seating area offering an ideal outside entertaining space.