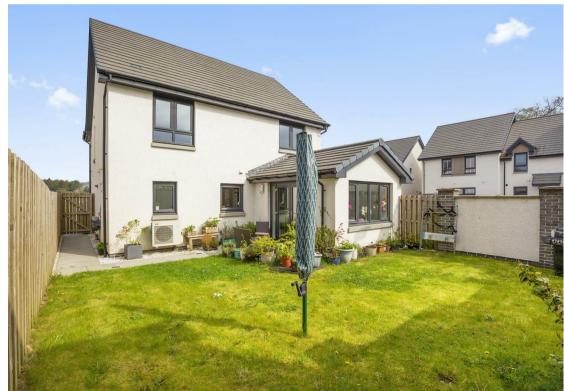

Morgans

19 Latch Dubh Lane, Kinross, KY13 8GQ Offers Over £350,000

19 Latch Dubh Lane is an immaculately presented detached villa built by Springfield Homes. Ideally situated with views over the Ochil Hills, close to the community campus, medical and leisure centres, this property is brought to the market in move in condition with fresh neutral décor throughout. Access is given to the front into a brightly presented entrance hallway which has doors leading to the ground level accommodation, integrated garage and staircase leading to the upper level. The ground level offers a fantastic modern living space with open plan lounge, dining room, contemporary styled kitchen and family room with French doors to the rear. The kitchen has doors through to a utility room which in turns leads to the rear garden and w.c room. The upper level boasts four good sized bedrooms with the principle suite having French doors with juliet Balcony, en-suite shower room and a dressing room. A modern family bathroom completes the accommodation. Externally the property has gardens to the front and rear. The front garden is mainly laid to lawn with a driveway leading to the integral single garage. A pathway from the side of the property leads to the fully enclosed rear garden. The rear garden again is mainly laid to lawn with patio seating area offering an ideal outside entertaining space.