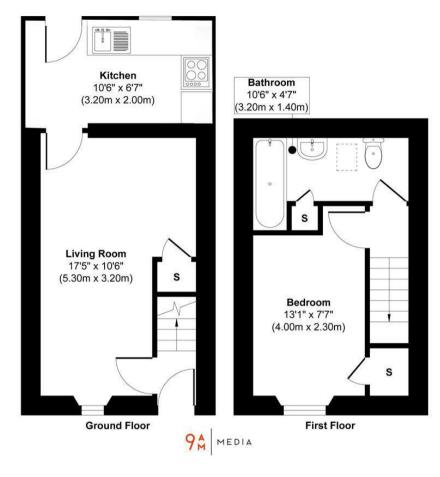

Morgans

19 Wester Loan, Milnathort, KY13 9YH Offers Over £100,000

19 Wester Loan is a well presented mid-terraced traditional home centrally located close to all village amenities. This property would make an ideal first time buyers or investment property. Access is given to the front into a bright hallway which has a staircase leading to the upper level and door providing access to the living accommodation. The ground floor boasts a good size lounge with window to the front, useful under stair storage cupboard and door leading to the modern kitchen. The kitchen has ample units a base and wall levels, spaces and plumbing for usual appliances, window overlooking the rear patio area and external door to the same. The upper level has a good sized double bedroom with built in storage and a bathroom. Externally this property has large mature gardens to the rear. A private patio area leads to both communal and private garden ground. Viewing is highly recommended.

This floor plan is for illustrative and marketing purposes only and is to be used as a guide only. No details are guaranteed on measurements, floor areas, or orientation and do not form any agreement. No liability is taken for error, omission or misstatement. A party must rely upon its own inspection(s). Created by 9AM Media