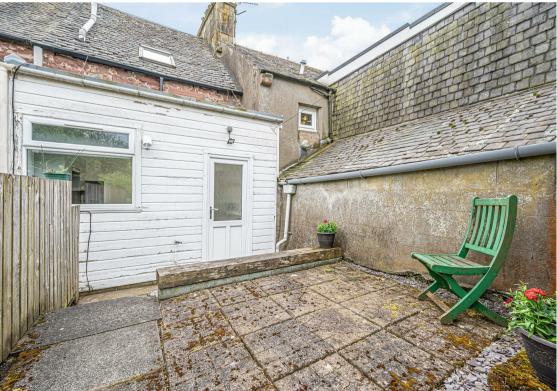

Morgans

19 Wester Loan, Milnathort, KY13 9YH Offers Over £100,000

19 Wester Loan is a well presented mid-terraced traditional home centrally located close to all village amenities. This property would make an ideal first time buyers or investment property. Access is given to the front into a bright hallway which has a staircase leading to the upper level and door providing access to the living accommodation. The ground floor boasts a good size lounge with window to the front, useful under stair storage cupboard and door leading to the modern kitchen. The kitchen has ample units a base and wall levels, spaces and plumbing for usual appliances, window overlooking the rear patio area and external door to the same. The upper level has a good sized double bedroom with built in storage and a bathroom. Externally this property has large mature gardens to the rear. A private patio area leads to both communal and private garden ground. Viewing is highly recommended.