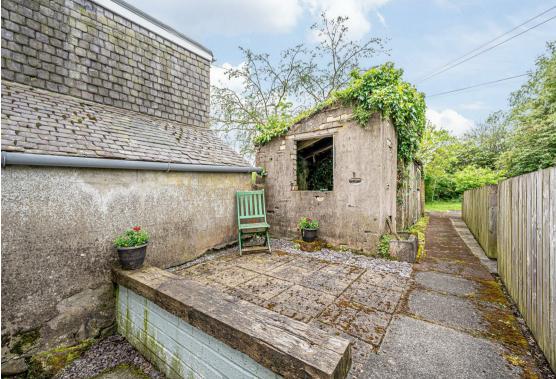

Morgans

19 Wester Loan, Milnathort, KY13 9YH Offers Over £100,000

19 Wester Loan is a well presented mid-terraced traditional home centrally located close to all village amenities. This property would make an ideal first time buyers or investment property. Access is given to the front into a bright hallway which has a staircase leading to the upper level and door providing access to the living accommodation. The ground floor boasts a good size lounge with window to the front, useful under stair storage cupboard and door leading to the modern kitchen. The kitchen has ample units a base and wall levels, spaces and plumbing for usual appliances, window overlooking the rear patio area and external door to the same. The upper level has a good sized double bedroom with built in storage and a bathroom. Externally this property has large mature gardens to the rear. A private patio area leads to both communal and private garden ground. Viewing is highly recommended.