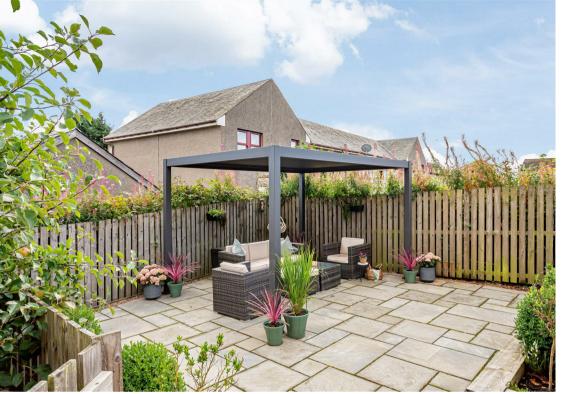

## **Outside Space**

This property is ideally situated on an enviable plot at the edge of the estate with impressive views over Kinross Parish Church. A private road gives access to a mono-blocked driveway which in turn leads to an integrated garage. This property benefits from additional parking to the side and a good sized front garden with patio seating area. The fully enclosed rear garden is a particular feature with fully stocked borders with mature trees and shrubs, lawn and sunken patio seating area with pergola over making an ideal outside entertaining space. The rear garden has a detached garden room with wood burning stove, this room is currently utilised as office space but would make another ideal entertaining space if required.