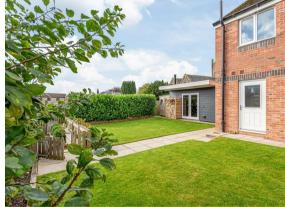

## **Outside Space**

This property is ideally situated on an enviable plot at the edge of the estate with impressive views over Kinross Parish Church. A private road gives access to a mono-blocked driveway which in turn leads to an integrated garage. This property benefits from additional parking to the side and a good sized front garden with patio seating area. The fully enclosed rear garden is a particular feature with fully stocked borders with mature trees and shrubs, lawn and sunken patio seating area with pergola over making an ideal outside entertaining space. The rear garden has a detached garden room with wood burning stove, this room is currently utilised as office space but would make another ideal entertaining space if required.