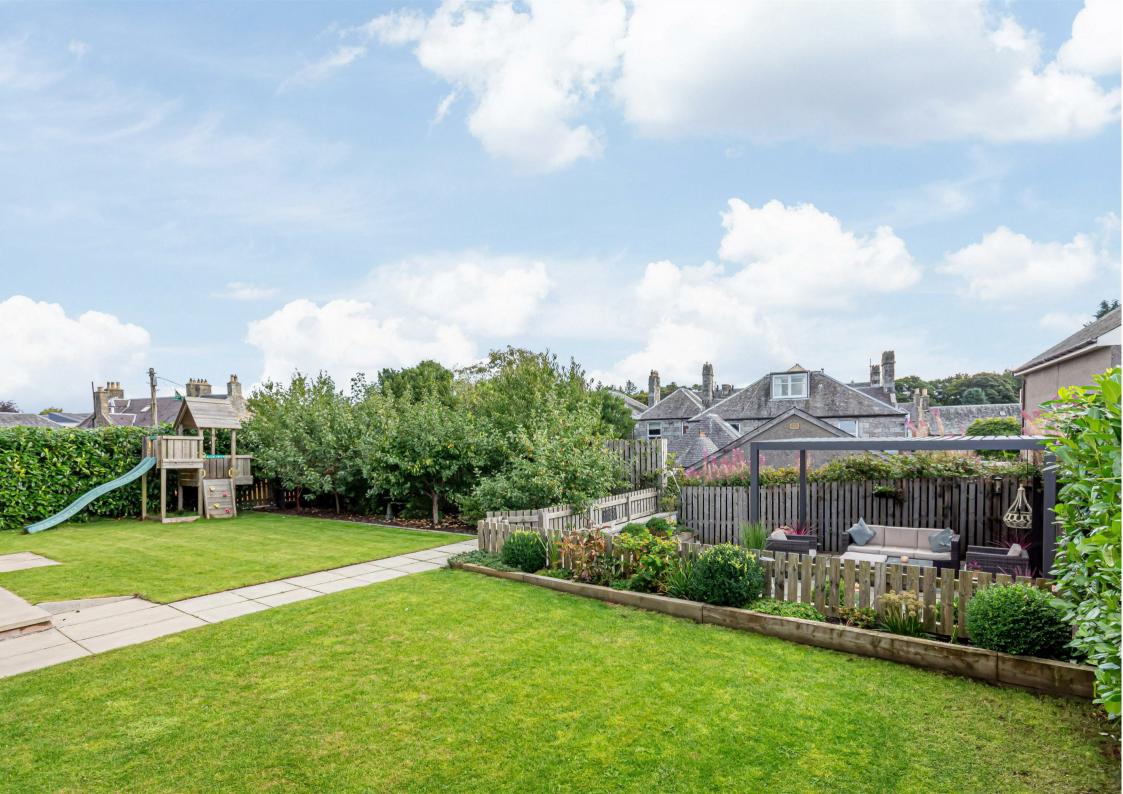

## **Outside Space**

This property is ideally situated on an enviable plot at the edge of the estate with impressive views over Kinross Parish Church. A private road gives access to a mono-blocked driveway which in turn leads to an integrated garage. This property benefits from additional parking to the side and a good sized front garden with patio seating area. The fully enclosed rear garden is a particular feature with fully stocked borders with mature trees and shrubs, lawn and sunken patio seating area with pergola over making an ideal outside entertaining space. The rear garden has a detached garden room with wood burning stove, this room is currently utilised as office space but would make another ideal entertaining space if required.