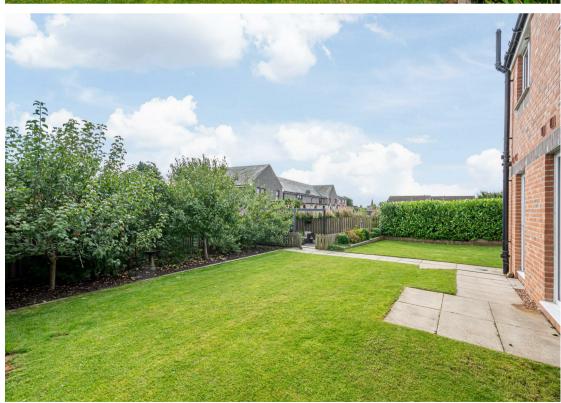

## **Outside Space**

This property is ideally situated on an enviable plot at the edge of the estate with impressive views over Kinross Parish Church. A private road gives access to a mono-blocked driveway which in turn leads to an integrated garage. This property benefits from additional parking to the side and a good sized front garden with patio seating area. The fully enclosed rear garden is a particular feature with fully stocked borders with mature trees and shrubs, lawn and sunken patio seating area with pergola over making an ideal outside entertaining space. The rear garden has a detached garden room with wood burning stove, this room is currently utilised as office space but would make another ideal entertaining space if required.