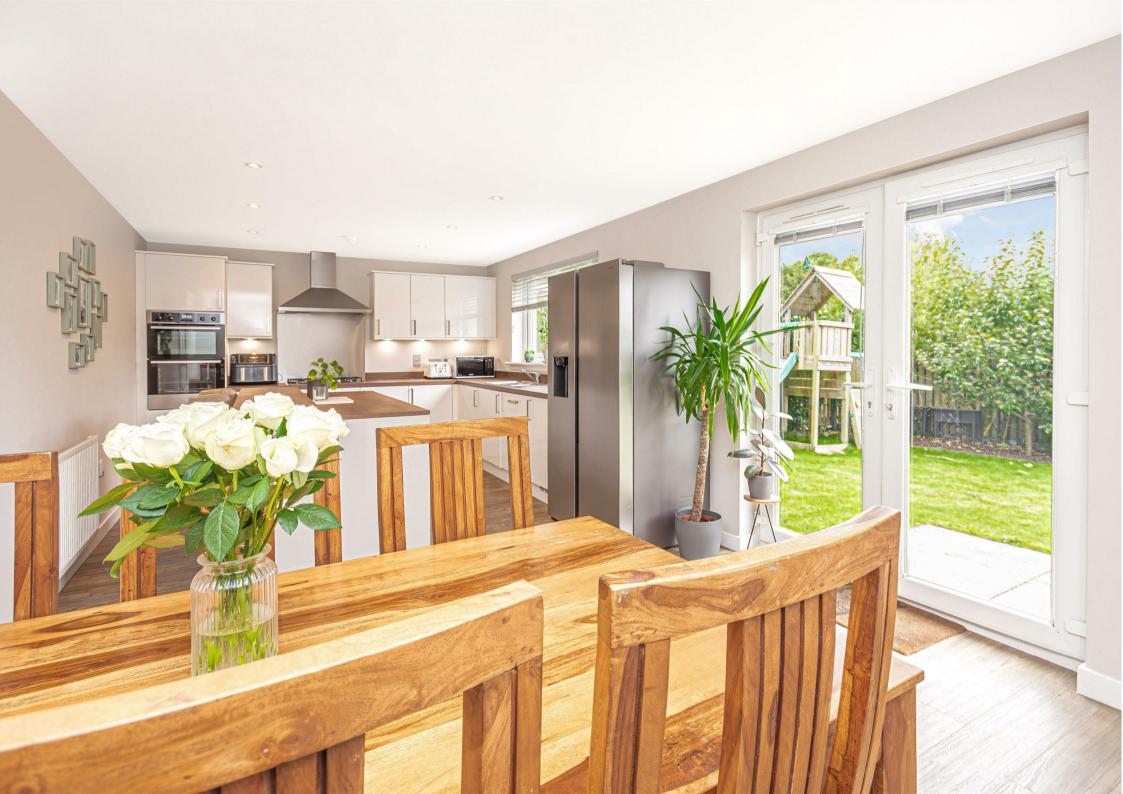

Morgans

70 Simpson Wynd, Kinross, KY13 8GP Offers Over £385,000

CLOSING DATE - FRIDAY 10th MAY @ 12 NOON - 70 Simpson Wynd is an immaculately presented executive detached villa ideally located in a prime sought after location in central Kinross. Situated on a large plot overlooking the Church and surrounded by well presented low maintenance landscaped garden ground. This spacious property has been tastefully decorated with high quality fixtures and fittings throughout. Entry is gained from the front into a brightly presented entrance hallway which has doors leading to all ground level accommodation, a useful cloakroom and a staircase leading to the upper level. The formal lounge is a good sized room with windows overlooking the front garden. The open plan kitchen diner is located to the rear of the property with ample modern units at base and wall levels, French doors giving direct access to the rear garden and a further door to the utility room. The utility room has base and wall mounted units, door to the rear garden and space and plumbing for usual appliances. The upper level has 5 good sized bedrooms and a modern family bathroom. The principle suite is a good sized room with fitted storage and en-suite shower room while bedrooms 2 and 3 benefit from a Jack and Jill shower room.