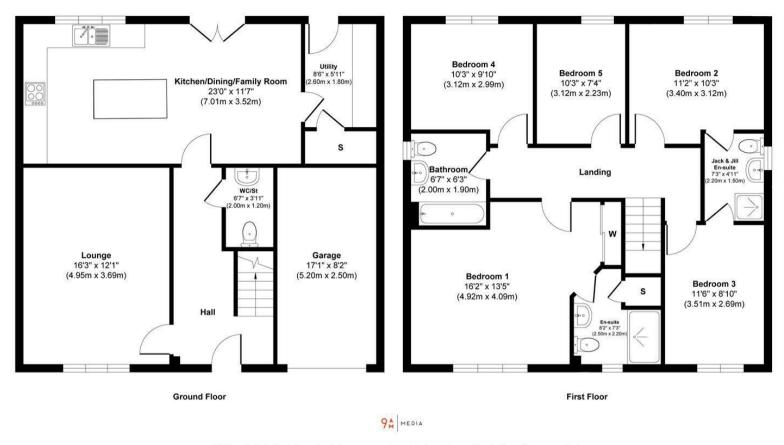

Morgans

70 Simpson Wynd, Kinross, KY13 8GP Offers Over £385,000

CLOSING DATE - FRIDAY 10th MAY @ 12 NOON - 70 Simpson Wynd is an immaculately presented executive detached villa ideally located in a prime sought after location in central Kinross. Situated on a large plot overlooking the Church and surrounded by well presented low maintenance landscaped garden ground. This spacious property has been tastefully decorated with high quality fixtures and fittings throughout. Entry is gained from the front into a brightly presented entrance hallway which has doors leading to all ground level accommodation, a useful cloakroom and a staircase leading to the upper level. The formal lounge is a good sized room with windows overlooking the front garden. The open plan kitchen diner is located to the rear of the property with ample modern units at base and wall levels, French doors giving direct access to the rear garden and a further door to the utility room. The utility room has base and wall mounted units, door to the rear garden and space and plumbing for usual appliances. The upper level has 5 good sized bedrooms and a modern family bathroom. The principle suite is a good sized room with fitted storage and en-suite shower room while bedrooms 2 and 3 benefit from a Jack and Jill shower room.

## **VIEWINGS**

All viewings are strictly by appointment by calling Morgans on 01577 863424.

This floor plan is for illustrative and marketing purposes only and is to be used as a guide only. No details are guaranteed on measurements, floor areas, or orientation and do not form any agreement. No liability is taken for error, omission or misstatement. A party must rely upon its own inspection(s). Created by 9AM Media