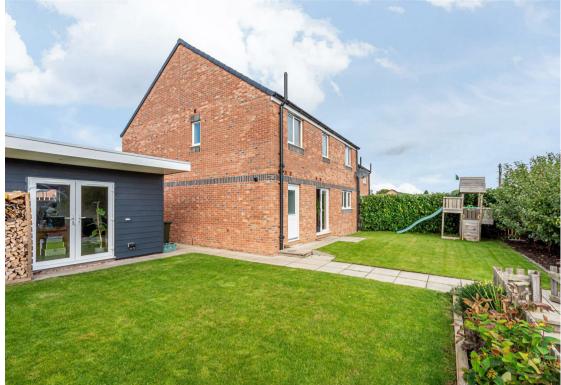

## **Outside Space**

This property is ideally situated on an enviable plot at the edge of the estate with impressive views over Kinross Parish Church. A private road gives access to a mono-blocked driveway which in turn leads to an integrated garage. This property benefits from additional parking to the side and a good sized front garden with patio seating area. The fully enclosed rear garden is a particular feature with fully stocked borders with mature trees and shrubs, lawn and sunken patio seating area with pergola over making an ideal outside entertaining space. The rear garden has a detached garden room with wood burning stove, this room is currently utilised as office space but would make another ideal entertaining space if required.