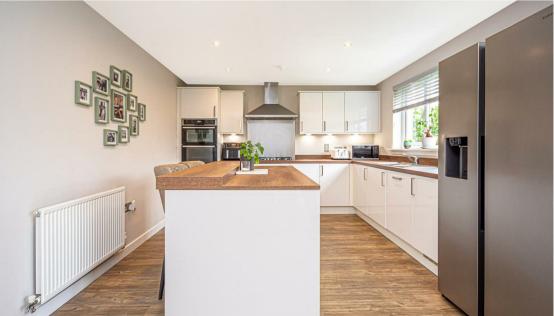

Morgans

70 Simpson Wynd, Kinross, KY13 8GP Offers Over £385,000

CLOSING DATE - FRIDAY 10th MAY @ 12 NOON - 70 Simpson Wynd is an immaculately presented executive detached villa ideally located in a prime sought after location in central Kinross. Situated on a large plot overlooking the Church and surrounded by well presented low maintenance landscaped garden ground. This spacious property has been tastefully decorated with high quality fixtures and fittings throughout. Entry is gained from the front into a brightly presented entrance hallway which has doors leading to all ground level accommodation, a useful cloakroom and a staircase leading to the upper level. The formal lounge is a good sized room with windows overlooking the front garden. The open plan kitchen diner is located to the rear of the property with ample modern units at base and wall levels, French doors giving direct access to the rear garden and a further door to the utility room. The utility room has base and wall mounted units, door to the rear garden and space and plumbing for usual appliances. The upper level has 5 good sized bedrooms and a modern family bathroom. The principle suite is a good sized room with fitted storage and en-suite shower room while bedrooms 2 and 3 benefit from a Jack and Jill shower room.