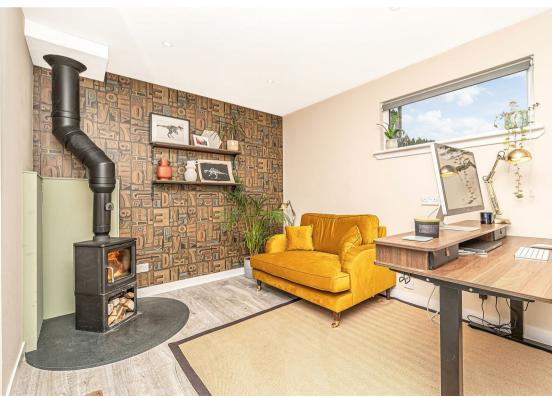

## **Outside Space**

This property is ideally situated on an enviable plot at the edge of the estate with impressive views over Kinross Parish Church. A private road gives access to a mono-blocked driveway which in turn leads to an integrated garage. This property benefits from additional parking to the side and a good sized front garden with patio seating area. The fully enclosed rear garden is a particular feature with fully stocked borders with mature trees and shrubs, lawn and sunken patio seating area with pergola over making an ideal outside entertaining space. The rear garden has a detached garden room with wood burning stove, this room is currently utilised as office space but would make another ideal entertaining space if required.