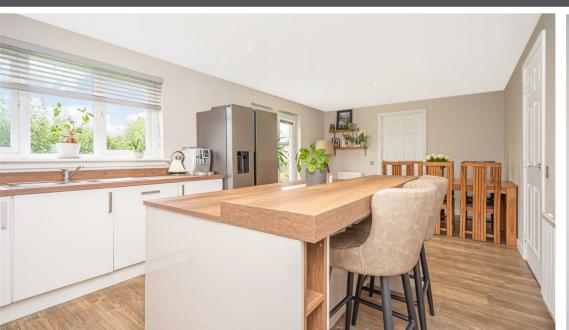

Morgans

70 Simpson Wynd, Kinross, KY13 8GP Offers Over £385,000

CLOSING DATE - FRIDAY 10th MAY @ 12 NOON - 70 Simpson Wynd is an immaculately presented executive detached villa ideally located in a prime sought after location in central Kinross. Situated on a large plot overlooking the Church and surrounded by well presented low maintenance landscaped garden ground. This spacious property has been tastefully decorated with high quality fixtures and fittings throughout. Entry is gained from the front into a brightly presented entrance hallway which has doors leading to all ground level accommodation, a useful cloakroom and a staircase leading to the upper level. The formal lounge is a good sized room with windows overlooking the front garden. The open plan kitchen diner is located to the rear of the property with ample modern units at base and wall levels, French doors giving direct access to the rear garden and a further door to the utility room. The utility room has base and wall mounted units, door to the rear garden and space and plumbing for usual appliances. The upper level has 5 good sized bedrooms and a modern family bathroom. The principle suite is a good sized room with fitted storage and en-suite shower room while bedrooms 2 and 3 benefit from a Jack and Jill shower room.