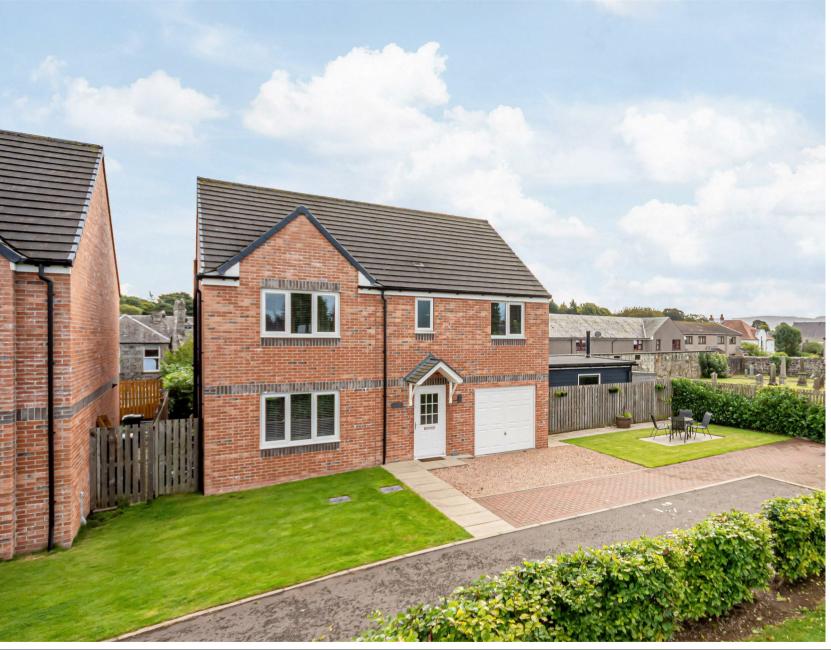

Morgans

70 Simpson Wynd, Kinross, KY13 8GP Offers Over £385,000

CLOSING DATE - FRIDAY 10th MAY @ 12 NOON - 70 Simpson Wynd is an immaculately presented executive detached villa ideally located in a prime sought after location in central Kinross. Situated on a large plot overlooking the Church and surrounded by well presented low maintenance landscaped garden ground. This spacious property has been tastefully decorated with high quality fixtures and fittings throughout. Entry is gained from the front into a brightly presented entrance hallway which has doors leading to all ground level accommodation, a useful cloakroom and a staircase leading to the upper level. The formal lounge is a good sized room with windows overlooking the front garden. The open plan kitchen diner is located to the rear of the property with ample modern units at base and wall levels, French doors giving direct access to the rear garden and a further door to the utility room. The utility room has base and wall mounted units, door to the rear garden and space and plumbing for usual appliances. The upper level has 5 good sized bedrooms and a modern family bathroom. The principle suite is a good sized room with fitted storage and en-suite shower room while bedrooms 2 and 3 benefit from a Jack and Jill shower room.