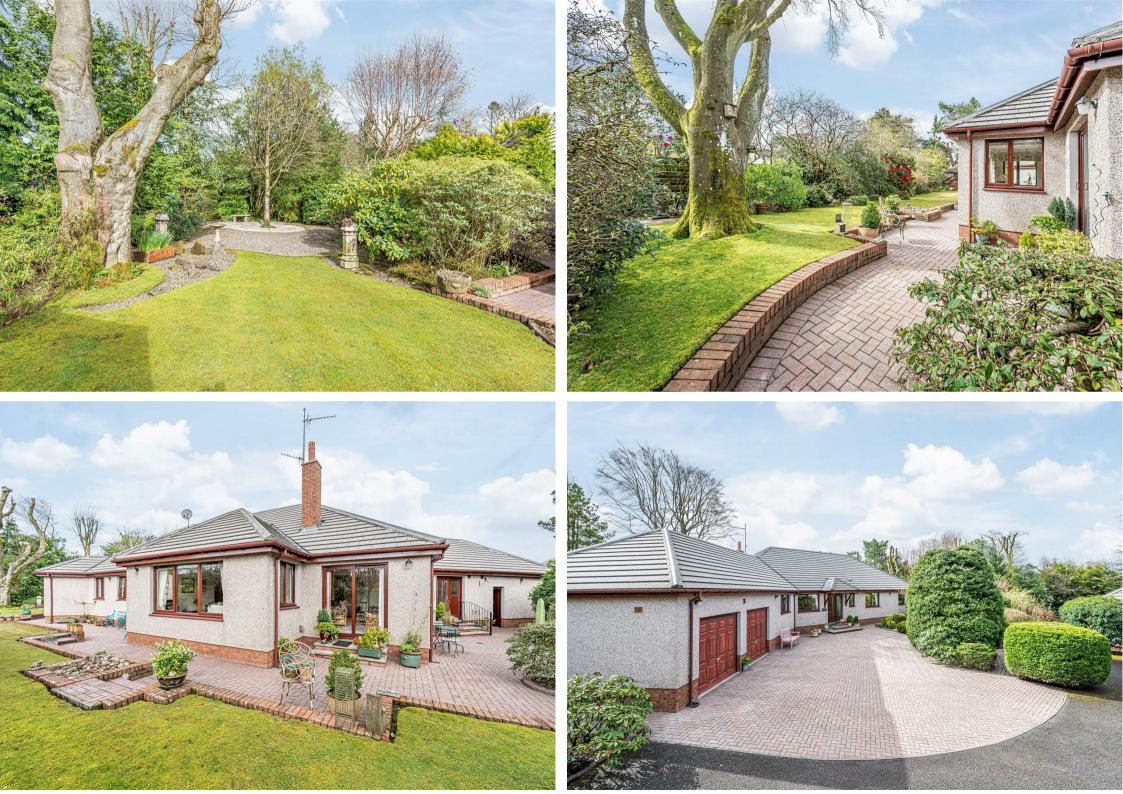

## CLOSING DATE FRIDAY 26th APRIL 2024 @ 12 NOON

3 Whinfield Gardens is an impressive individually designed detached bungalow set in around 1/5 of an acre of stunning landscaped gardens. Located in a particularly desirable area of Kinross, tucked away at the end of a private road offering a tranquil country feel whilst remaining a short walk from the Town Centre. Entry is gained from the front into a brightly presented entrance vestibule which in turn leads to a spacious hallway. This property boasts flexible accommodation with lounge, sitting room, dining room and a well-presented dining kitchen. The kitchen has ample units at base and wall levels with integrated appliances, space for a dining table and chairs, window overlooking the front garden and doorway leading to the utility room. The utility room again offers an abundance of storage, doorway leading to the rear garden and has space and plumbing for usual appliances. There are 4 good sized bedrooms all with fitted storage, the master bedroom benefits from an attractive en-suite shower room. Additionally there is an impressively spacious family bathroom with w.c, wash hand basin, free standing bath and shower cubicle and a separate w.c with wash hand basin completes the accommodation.

## OUTSIDE SPACE

Set in approximately 1/5 of an acre of serene landscaped gardens a private road from The Muirs, leads to 3 prestegious detached homes. There is a monoblock driveway to the front leading to an integrated double garage. The garage has a staircase leading to a mezzanine level offering additional storage space. The garden is extremely private with mature borders boasting an array of flowering plants and shrubs. There is a garden shed and an 'Amdega' summer house expands the living space allowing you to enjoy the garden in all weather.