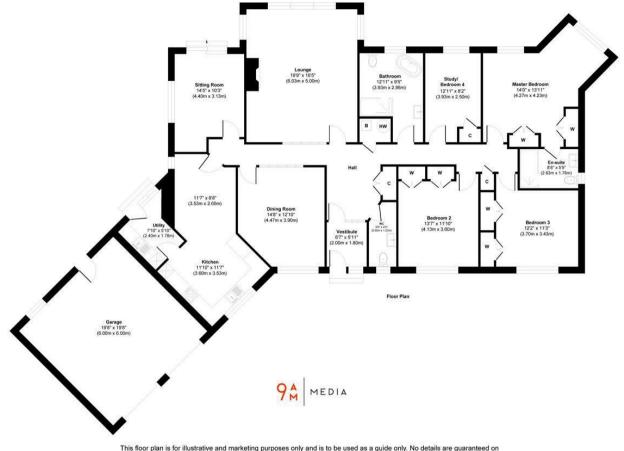

## CLOSING DATE FRIDAY 26th APRIL 2024 @ 12 NOON

3 Whinfield Gardens is an impressive individually designed detached bungalow set in around 1/5 of an acre of stunning landscaped gardens. Located in a particularly desirable area of Kinross, tucked away at the end of a private road offering a tranquil country feel whilst remaining a short walk from the Town Centre. Entry is gained from the front into a brightly presented entrance vestibule which in turn leads to a spacious hallway. This property boasts flexible accommodation with lounge, sitting room, dining room and a well-presented dining kitchen. The kitchen has ample units at base and wall levels with integrated appliances, space for a dining table and chairs, window overlooking the front garden and doorway leading to the utility room. The utility room again offers an abundance of storage, doorway leading to the rear garden and has space and plumbing for usual appliances. There are 4 good sized bedrooms all with fitted storage, the master bedroom benefits from an attractive en-suite shower room. Additionally there is an impressively spacious family bathroom with w.c, wash hand basin, free standing bath and shower cubicle and a separate w.c with wash hand basin completes the accommodation.

## EXTRAS INCLUDED IN THE SALE

All fitted floor coverings, light fittings and integrated appliances will be included in the sale.

VIEWINGS All viewings are by appointment through Morgans.

This floor plan is for illustrative and marketing purposes only and is to be used as a guide only. No details are guaranteed on measurements, floor areas, or orientation and do not form any agreement. No liability is taken for error, omission or misstatement. A party must rely upon its own inspection(s). Created by 9AM Media