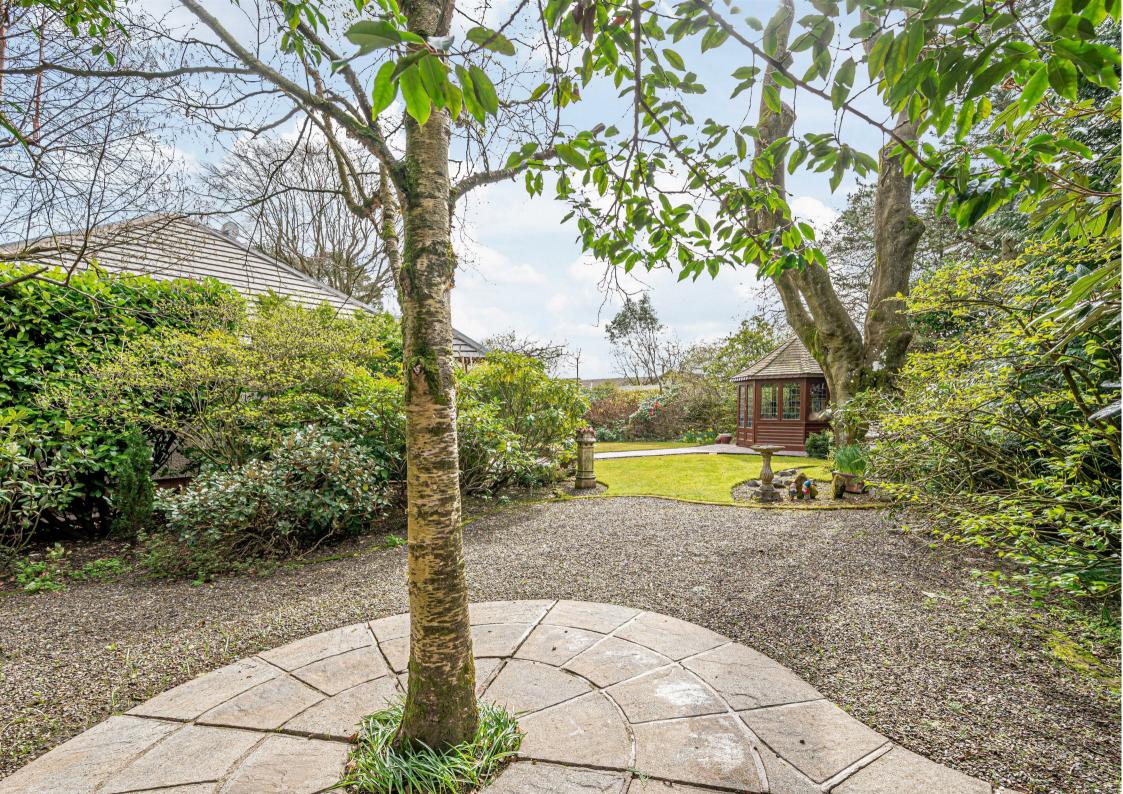

## OUTSIDE SPACE

Set in approximately 1/5 of an acre of serene landscaped gardens a private road from The Muirs, leads to 3 prestegious detached homes. There is a monoblock driveway to the front leading to an integrated double garage. The garage has a staircase leading to a mezzanine level offering additional storage space. The garden is extremely private with mature borders boasting an array of flowering plants and shrubs. There is a garden shed and an 'Amdega' summer house expands the living space allowing you to enjoy the garden in all weather.