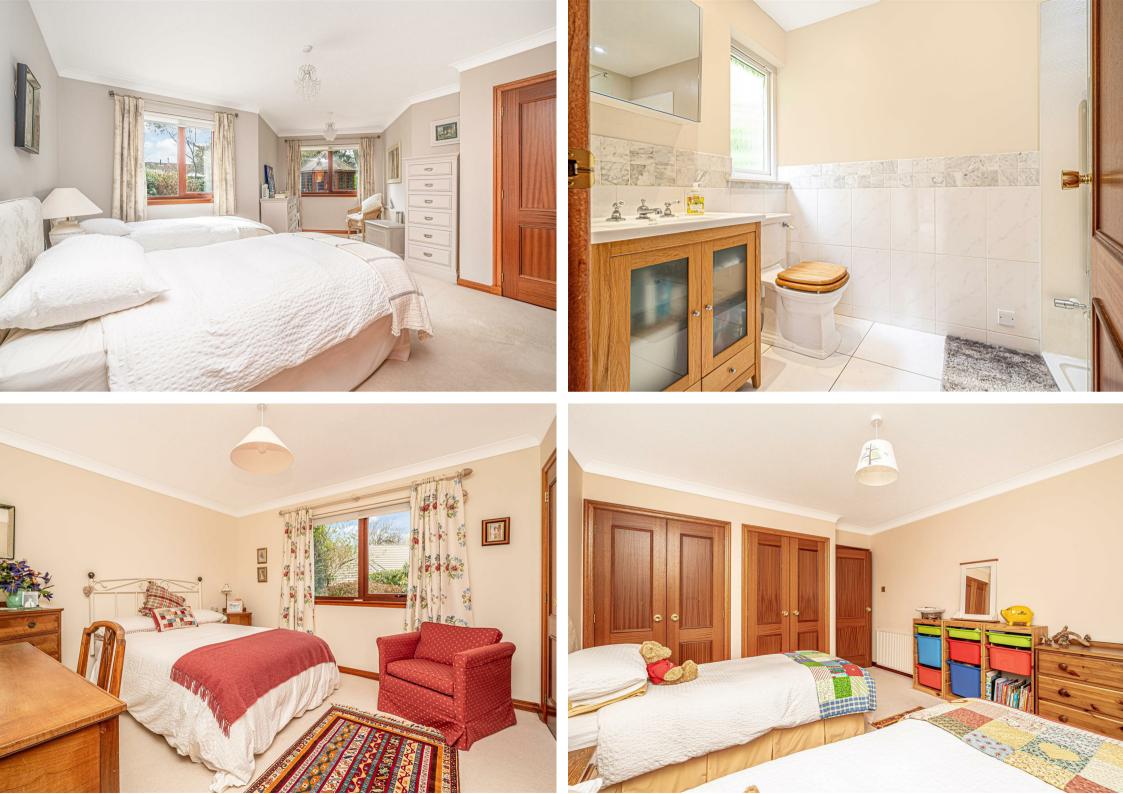

## CLOSING DATE FRIDAY 26th APRIL 2024 @ 12 NOON

3 Whinfield Gardens is an impressive individually designed detached bungalow set in around 1/5 of an acre of stunning landscaped gardens. Located in a particularly desirable area of Kinross, tucked away at the end of a private road offering a tranquil country feel whilst remaining a short walk from the Town Centre. Entry is gained from the front into a brightly presented entrance vestibule which in turn leads to a spacious hallway. This property boasts flexible accommodation with lounge, sitting room, dining room and a well-presented dining kitchen. The kitchen has ample units at base and wall levels with integrated appliances, space for a dining table and chairs, window overlooking the front garden and doorway leading to the utility room. The utility room again offers an abundance of storage, doorway leading to the rear garden and has space and plumbing for usual appliances. There are 4 good sized bedrooms all with fitted storage, the master bedroom benefits from an attractive en-suite shower room. Additionally there is an impressively spacious family bathroom with w.c, wash hand basin, free standing bath and shower cubicle and a separate w.c with wash hand basin completes the accommodation.