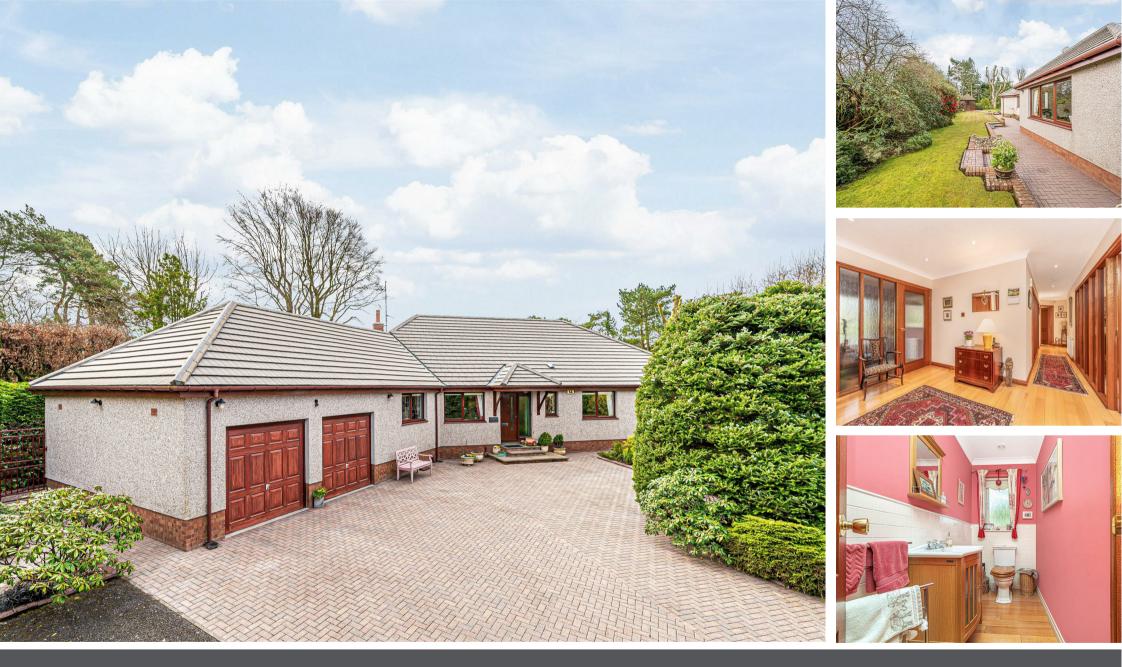

## CLOSING DATE FRIDAY 26th APRIL 2024 @ 12 NOON

3 Whinfield Gardens is an impressive individually designed detached bungalow set in around 1/5 of an acre of stunning landscaped gardens. Located in a particularly desirable area of Kinross, tucked away at the end of a private road offering a tranquil country feel whilst remaining a short walk from the Town Centre. Entry is gained from the front into a brightly presented entrance vestibule which in turn leads to a spacious hallway. This property boasts flexible accommodation with lounge, sitting room, dining room and a well-presented dining kitchen. The kitchen has ample units at base and wall levels with integrated appliances, space for a dining table and chairs, window overlooking the front garden and doorway leading to the utility room. The utility room again offers an abundance of storage, doorway leading to the rear garden and has space and plumbing for usual appliances. There are 4 good sized bedrooms all with fitted storage, the master bedroom benefits from an attractive en-suite shower room. Additionally there is an impressively spacious family bathroom with w.c, wash hand basin, free standing bath and shower cubicle and a separate w.c with wash hand basin completes the accommodation.

## OUTSIDE SPACE

Set in approximately 1/5 of an acre of serene landscaped gardens a private road from The Muirs, leads to 3 prestegious detached homes. There is a monoblock driveway to the front leading to an integrated double garage. The garage has a staircase leading to a mezzanine level offering additional storage space. The garden is extremely private with mature borders boasting an array of flowering plants and shrubs. There is a garden shed and an 'Amdega' summer house expands the living space allowing you to enjoy the garden in all weather.