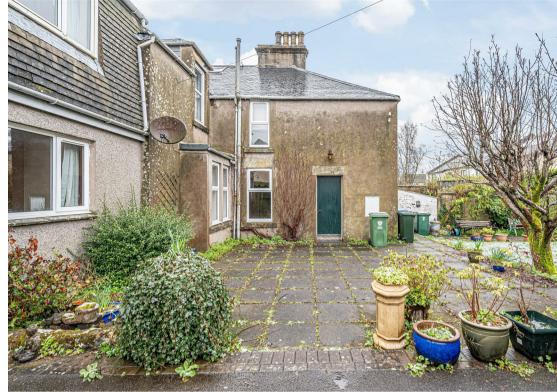

Morgans

**PROPERTY** 

33 Muirs, Kinross, KY13 8AS Offers Over £450,000

33 Muirs is a rarely available traditional semi-detached home ideally situated in the heart of Kinross. Whilst this property could benefit from modernisation it has been sympathetically extended over the years maintaining a host of traditional features, such as; ceiling cornicing, ceiling roses, solid wood doors, staircase and skirtings. Access is given from the front into a spacious entrance vestibule with ornate tiled flooring leading to a reception hallway. The hallway has an impressive turning staircase leading to the upper level and doors leading to the ground level accommodation. The ground level boasts three good sized reception rooms and a kitchen to the rear with the side extension providing a further reception room, shower room and large utility room. This side extension offers an ideal opportunity as a 2 bed self-contained annex if required. As a whole the upper level boasts 6 good sized bedrooms, a storage/office room and a family bathroom. Externally there is driveway parking to both front and side with the driveway leading to the detached garage at the rear. There is a good-sized rear garden with large patio seating area, stocked borders and lawn. Viewing is highly recommended to fully appreciate the size and scope on offer.