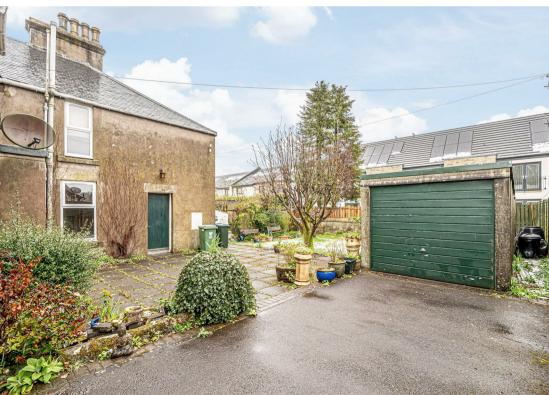

Morgans

**PROPERTY** 

33 Muirs, Kinross, KY13 8AS Offers Over £450,000

33 Muirs is a rarely available traditional semi-detached home ideally situated in the heart of Kinross. Whilst this property could benefit from modernisation it has been sympathetically extended over the years maintaining a host of traditional features, such as; ceiling cornicing, ceiling roses, solid wood doors, staircase and skirtings. Access is given from the front into a spacious entrance vestibule with ornate tiled flooring leading to a reception hallway. The hallway has an impressive turning staircase leading to the upper level and doors leading to the ground level accommodation. The ground level boasts three good sized reception rooms and a kitchen to the rear with the side extension providing a further reception room, shower room and large utility room. This side extension offers an ideal opportunity as a 2 bed self-contained annex if required. As a whole the upper level boasts 6 good sized bedrooms, a storage/office room and a family bathroom. Externally there is driveway parking to both front and side with the driveway leading to the detached garage at the rear. There is a good-sized rear garden with large patio seating area, stocked borders and lawn. Viewing is highly recommended to fully appreciate the size and scope on offer.