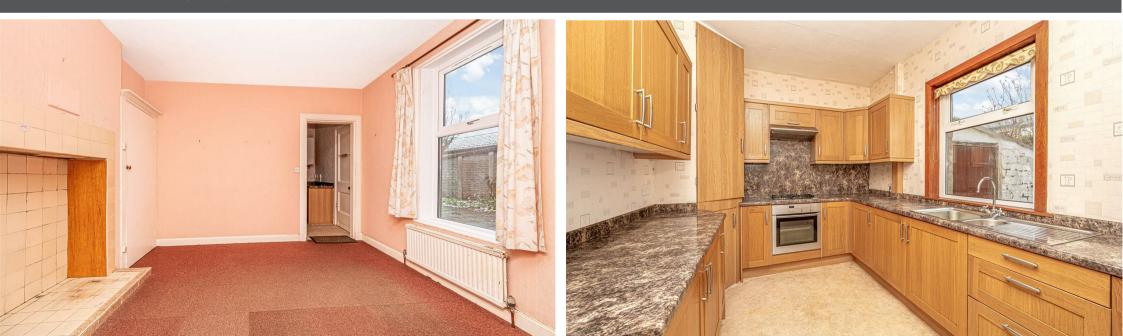

Morgans

**PROPERTY** 

33 Muirs, Kinross, KY13 8AS Offers Over £450,000

33 Muirs is a rarely available traditional semi-detached home ideally situated in the heart of Kinross. Whilst this property could benefit from modernisation it has been sympathetically extended over the years maintaining a host of traditional features, such as; ceiling cornicing, ceiling roses, solid wood doors, staircase and skirtings. Access is given from the front into a spacious entrance vestibule with ornate tiled flooring leading to a reception hallway. The hallway has an impressive turning staircase leading to the upper level and doors leading to the ground level accommodation. The ground level boasts three good sized reception rooms and a kitchen to the rear with the side extension providing a further reception room, shower room and large utility room. This side extension offers an ideal opportunity as a 2 bed self-contained annex if required. As a whole the upper level boasts 6 good sized bedrooms, a storage/office room and a family bathroom. Externally there is driveway parking to both front and side with the driveway leading to the detached garage at the rear. There is a good-sized rear garden with large patio seating area, stocked borders and lawn. Viewing is highly recommended to fully appreciate the size and scope on offer.