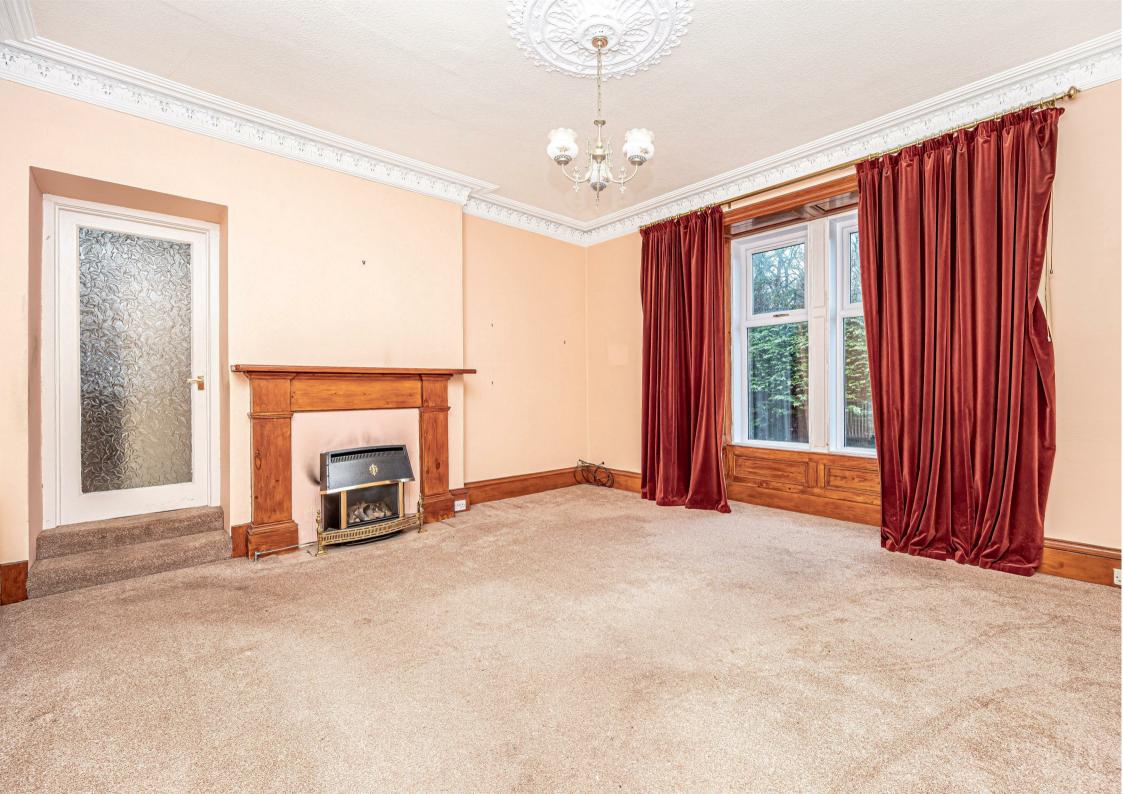

Morgans

**PROPERTY** 

33 Muirs, Kinross, KY13 8AS Offers Over £450,000

33 Muirs is a rarely available traditional semi-detached home ideally situated in the heart of Kinross. Whilst this property could benefit from modernisation it has been sympathetically extended over the years maintaining a host of traditional features, such as; ceiling cornicing, ceiling roses, solid wood doors, staircase and skirtings. Access is given from the front into a spacious entrance vestibule with ornate tiled flooring leading to a reception hallway. The hallway has an impressive turning staircase leading to the upper level and doors leading to the ground level accommodation. The ground level boasts three good sized reception rooms and a kitchen to the rear with the side extension providing a further reception room, shower room and large utility room. This side extension offers an ideal opportunity as a 2 bed self-contained annex if required. As a whole the upper level boasts 6 good sized bedrooms, a storage/office room and a family bathroom. Externally there is driveway parking to both front and side with the driveway leading to the detached garage at the rear. There is a good-sized rear garden with large patio seating area, stocked borders and lawn. Viewing is highly recommended to fully appreciate the size and scope on offer.