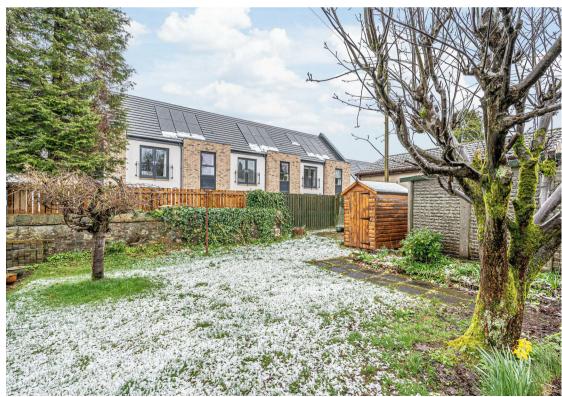

Morgans

**PROPERTY** 

33 Muirs, Kinross, KY13 8AS Offers Over £450,000

33 Muirs is a rarely available traditional semi-detached home ideally situated in the heart of Kinross. Whilst this property could benefit from modernisation it has been sympathetically extended over the years maintaining a host of traditional features, such as; ceiling cornicing, ceiling roses, solid wood doors, staircase and skirtings. Access is given from the front into a spacious entrance vestibule with ornate tiled flooring leading to a reception hallway. The hallway has an impressive turning staircase leading to the upper level and doors leading to the ground level accommodation. The ground level boasts three good sized reception rooms and a kitchen to the rear with the side extension providing a further reception room, shower room and large utility room. This side extension offers an ideal opportunity as a 2 bed self-contained annex if required. As a whole the upper level boasts 6 good sized bedrooms, a storage/office room and a family bathroom. Externally there is driveway parking to both front and side with the driveway leading to the detached garage at the rear. There is a good-sized rear garden with large patio seating area, stocked borders and lawn. Viewing is highly recommended to fully appreciate the size and scope on offer.