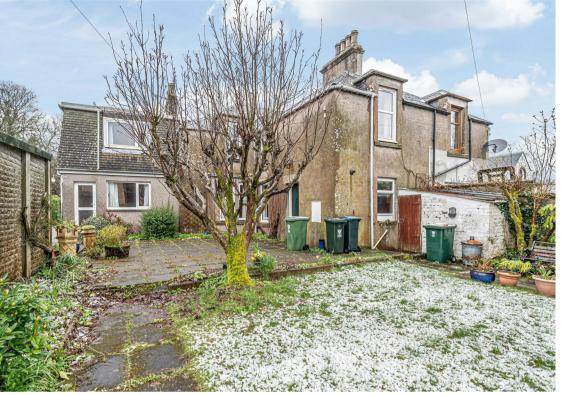

Morgans

**PROPERTY** 

33 Muirs, Kinross, KY13 8AS Offers Over £450,000

33 Muirs is a rarely available traditional semi-detached home ideally situated in the heart of Kinross. Whilst this property could benefit from modernisation it has been sympathetically extended over the years maintaining a host of traditional features, such as; ceiling cornicing, ceiling roses, solid wood doors, staircase and skirtings. Access is given from the front into a spacious entrance vestibule with ornate tiled flooring leading to a reception hallway. The hallway has an impressive turning staircase leading to the upper level and doors leading to the ground level accommodation. The ground level boasts three good sized reception rooms and a kitchen to the rear with the side extension providing a further reception room, shower room and large utility room. This side extension offers an ideal opportunity as a 2 bed self-contained annex if required. As a whole the upper level boasts 6 good sized bedrooms, a storage/office room and a family bathroom. Externally there is driveway parking to both front and side with the driveway leading to the detached garage at the rear. There is a good-sized rear garden with large patio seating area, stocked borders and lawn. Viewing is highly recommended to fully appreciate the size and scope on offer.