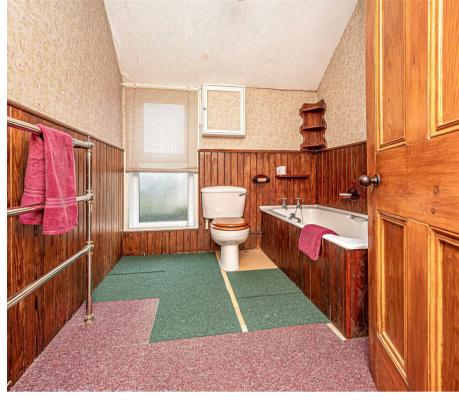

Morgans

**PROPERTY** 

33 Muirs, Kinross, KY13 8AS Offers Over £450,000

33 Muirs is a rarely available traditional semi-detached home ideally situated in the heart of Kinross. Whilst this property could benefit from modernisation it has been sympathetically extended over the years maintaining a host of traditional features, such as; ceiling cornicing, ceiling roses, solid wood doors, staircase and skirtings. Access is given from the front into a spacious entrance vestibule with ornate tiled flooring leading to a reception hallway. The hallway has an impressive turning staircase leading to the upper level and doors leading to the ground level accommodation. The ground level boasts three good sized reception rooms and a kitchen to the rear with the side extension providing a further reception room, shower room and large utility room. This side extension offers an ideal opportunity as a 2 bed self-contained annex if required. As a whole the upper level boasts 6 good sized bedrooms, a storage/office room and a family bathroom. Externally there is driveway parking to both front and side with the driveway leading to the detached garage at the rear. There is a good-sized rear garden with large patio seating area, stocked borders and lawn. Viewing is highly recommended to fully appreciate the size and scope on offer.