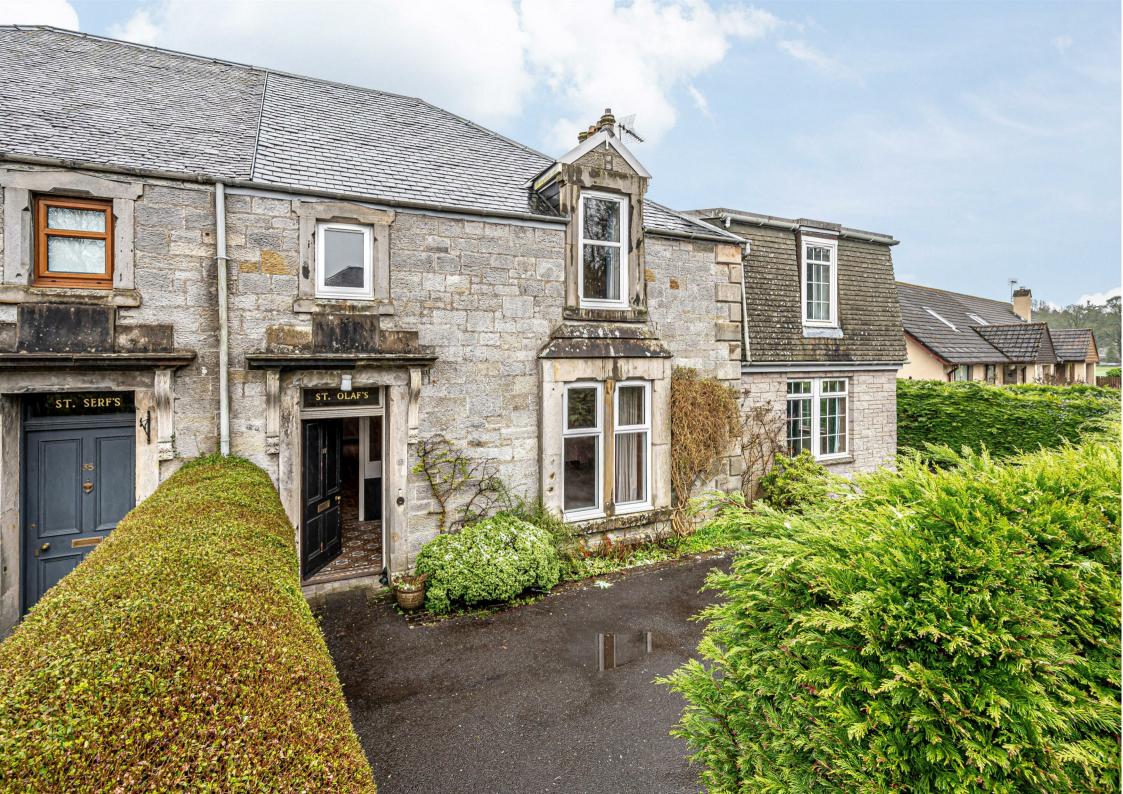

Morgans

**PROPERTY** 

33 Muirs, Kinross, KY13 8AS Offers Over £450,000

33 Muirs is a rarely available traditional semi-detached home ideally situated in the heart of Kinross. Whilst this property could benefit from modernisation it has been sympathetically extended over the years maintaining a host of traditional features, such as; ceiling cornicing, ceiling roses, solid wood doors, staircase and skirtings. Access is given from the front into a spacious entrance vestibule with ornate tiled flooring leading to a reception hallway. The hallway has an impressive turning staircase leading to the upper level and doors leading to the ground level accommodation. The ground level boasts three good sized reception rooms and a kitchen to the rear with the side extension providing a further reception room, shower room and large utility room. This side extension offers an ideal opportunity as a 2 bed self-contained annex if required. As a whole the upper level boasts 6 good sized bedrooms, a storage/office room and a family bathroom. Externally there is driveway parking to both front and side with the driveway leading to the detached garage at the rear. There is a good-sized rear garden with large patio seating area, stocked borders and lawn. Viewing is highly recommended to fully appreciate the size and scope on offer.