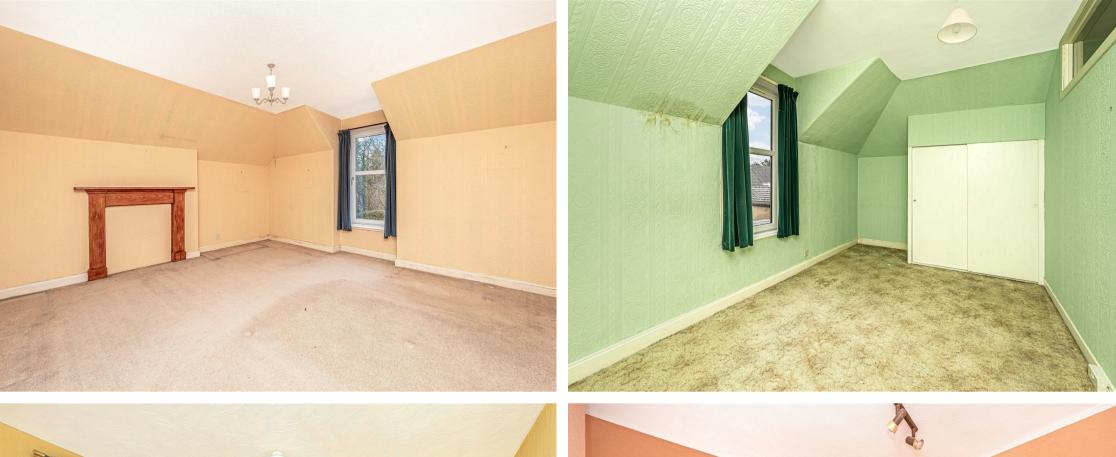

Morgans

**PROPERTY** 

33 Muirs, Kinross, KY13 8AS Offers Over £450,000

33 Muirs is a rarely available traditional semi-detached home ideally situated in the heart of Kinross. Whilst this property could benefit from modernisation it has been sympathetically extended over the years maintaining a host of traditional features, such as; ceiling cornicing, ceiling roses, solid wood doors, staircase and skirtings. Access is given from the front into a spacious entrance vestibule with ornate tiled flooring leading to a reception hallway. The hallway has an impressive turning staircase leading to the upper level and doors leading to the ground level accommodation. The ground level boasts three good sized reception rooms and a kitchen to the rear with the side extension providing a further reception room, shower room and large utility room. This side extension offers an ideal opportunity as a 2 bed self-contained annex if required. As a whole the upper level boasts 6 good sized bedrooms, a storage/office room and a family bathroom. Externally there is driveway parking to both front and side with the driveway leading to the detached garage at the rear. There is a good-sized rear garden with large patio seating area, stocked borders and lawn. Viewing is highly recommended to fully appreciate the size and scope on offer.