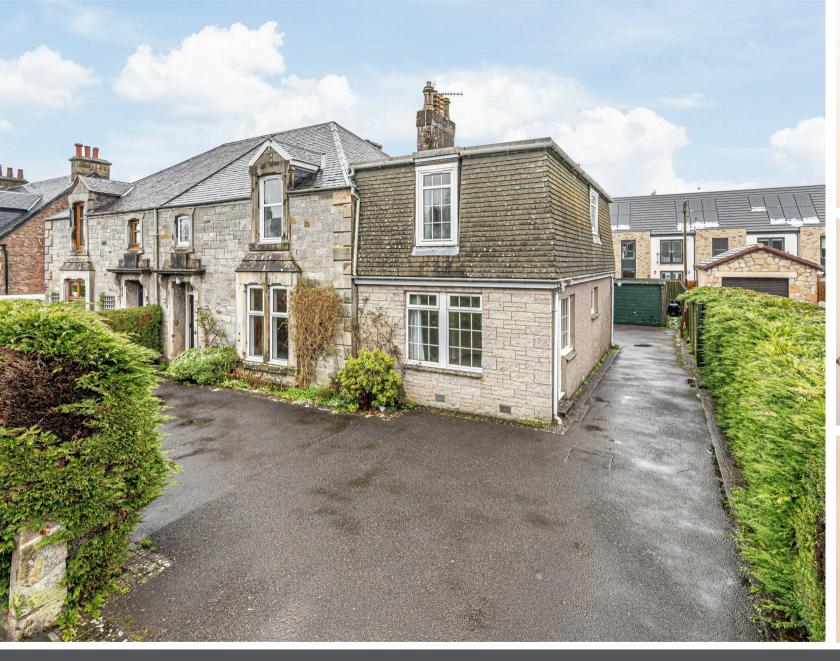

Morgans

**PROPERTY** 

33 Muirs, Kinross, KY13 8AS Offers Over £450,000

33 Muirs is a rarely available traditional semi-detached home ideally situated in the heart of Kinross. Whilst this property could benefit from modernisation it has been sympathetically extended over the years maintaining a host of traditional features, such as; ceiling cornicing, ceiling roses, solid wood doors, staircase and skirtings. Access is given from the front into a spacious entrance vestibule with ornate tiled flooring leading to a reception hallway. The hallway has an impressive turning staircase leading to the upper level and doors leading to the ground level accommodation. The ground level boasts three good sized reception rooms and a kitchen to the rear with the side extension providing a further reception room, shower room and large utility room. This side extension offers an ideal opportunity as a 2 bed self-contained annex if required. As a whole the upper level boasts 6 good sized bedrooms, a storage/office room and a family bathroom. Externally there is driveway parking to both front and side with the driveway leading to the detached garage at the rear. There is a good-sized rear garden with large patio seating area, stocked borders and lawn. Viewing is highly recommended to fully appreciate the size and scope on offer.