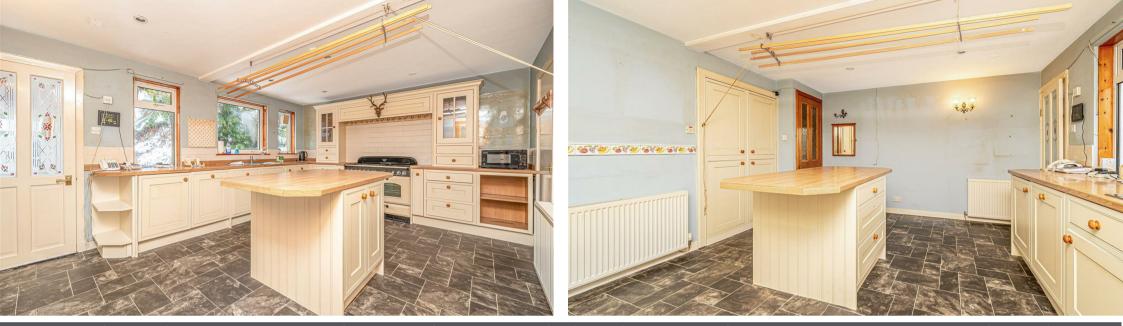

Warroch Lodge Dalqueich, Kinross, KY13 ORS

Offers Over £360,000

Warroch Lodge is a charming detached cottage nestled in the countryside close to Dalqueich, ideally situated for schooling both at Dollar Academy or the nearby Kinross. This adorable cottage is set in an idyllic setting with fantastic outside space and offers flexible accommodation over 2 levels. Access is gained at the front into the lounge. The lounge has a large window to the front, fire with ornate fire place, access to the dining room and kitchen with double doors leading to the very large sunroom. The sun room has fantastic views and double doors leading to the garden. The traditional kitchen offers an abundance of storage with floor and wall units and space for appliances with the addition of a central Island and access to the utility. The utility has space for appliances and access to the rear garden. The dining room sits to the front of the property and is another good sized room. The ground floor hallway leads to 2 double bedrooms, one ensuite and the family bathroom. The upper level gives access to 2 good sized bedrooms with one leading through to 2 further attic room. The family shower room completes the accommodation on this level. Externally, the property sits on an extremely large plot with extensive gardens to the rear. The rear garden has stunning herbaceous borders holding well established shrubbery and a plethora of various species of mature trees. Viewing is highly recommended to fully appreciate all this property has to offer.