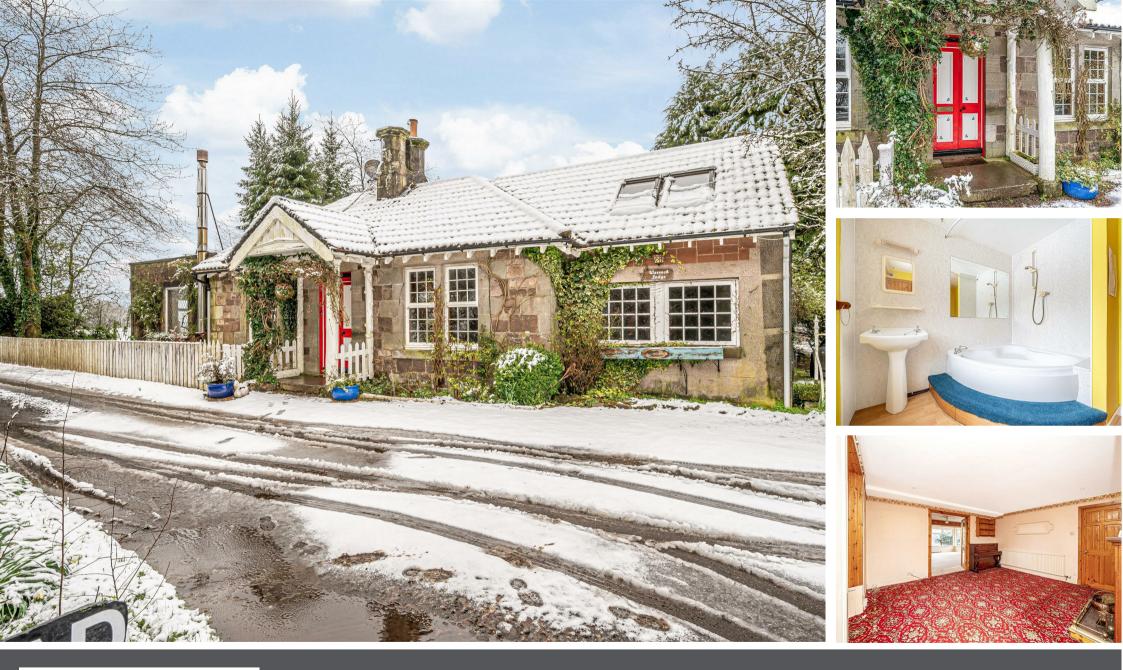

Warroch Lodge Dalqueich, Kinross, KY13 ORS

Offers Over £360,000

Warroch Lodge is a charming detached cottage nestled in the countryside close to Dalqueich, ideally situated for schooling both at Dollar Academy or the nearby Kinross. This adorable cottage is set in an idyllic setting with fantastic outside space and offers flexible accommodation over 2 levels. Access is gained at the front into the lounge. The lounge has a large window to the front, fire with ornate fire place, access to the dining room and kitchen with double doors leading to the very large sunroom. The sun room has fantastic views and double doors leading to the garden. The traditional kitchen offers an abundance of storage with floor and wall units and space for appliances with the addition of a central Island and access to the utility. The utility has space for appliances and access to the rear garden. The dining room sits to the front of the property and is another good sized room. The ground floor hallway leads to 2 double bedrooms, one ensuite and the family bathroom. The upper level gives access to 2 good sized bedrooms with one leading through to 2 further attic room. The family shower room completes the accommodation on this level. Externally, the property sits on an extremely large plot with extensive gardens to the rear. The rear garden has stunning herbaceous borders holding well established shrubbery and a plethora of various species of mature trees. Viewing is highly recommended to fully appreciate all this property has to offer.