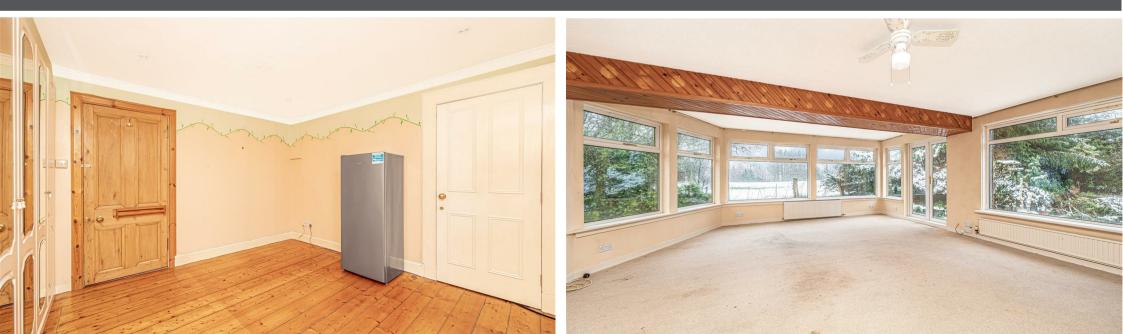

Warroch Lodge Dalqueich, Kinross, KY13 ORS

Offers Over £360,000

Warroch Lodge is a charming detached cottage nestled in the countryside close to Dalqueich, ideally situated for schooling both at Dollar Academy or the nearby Kinross. This adorable cottage is set in an idyllic setting with fantastic outside space and offers flexible accommodation over 2 levels. Access is gained at the front into the lounge. The lounge has a large window to the front, fire with ornate fire place, access to the dining room and kitchen with double doors leading to the very large sunroom. The sun room has fantastic views and double doors leading to the garden. The traditional kitchen offers an abundance of storage with floor and wall units and space for appliances with the addition of a central Island and access to the utility. The utility has space for appliances and access to the rear garden. The dining room sits to the front of the property and is another good sized room. The ground floor hallway leads to 2 double bedrooms, one ensuite and the family bathroom. The upper level gives access to 2 good sized bedrooms with one leading through to 2 further attic room. The family shower room completes the accommodation on this level. Externally, the property sits on an extremely large plot with extensive gardens to the rear. The rear garden has stunning herbaceous borders holding well established shrubbery and a plethora of various species of mature trees. Viewing is highly recommended to fully appreciate all this property has to offer.