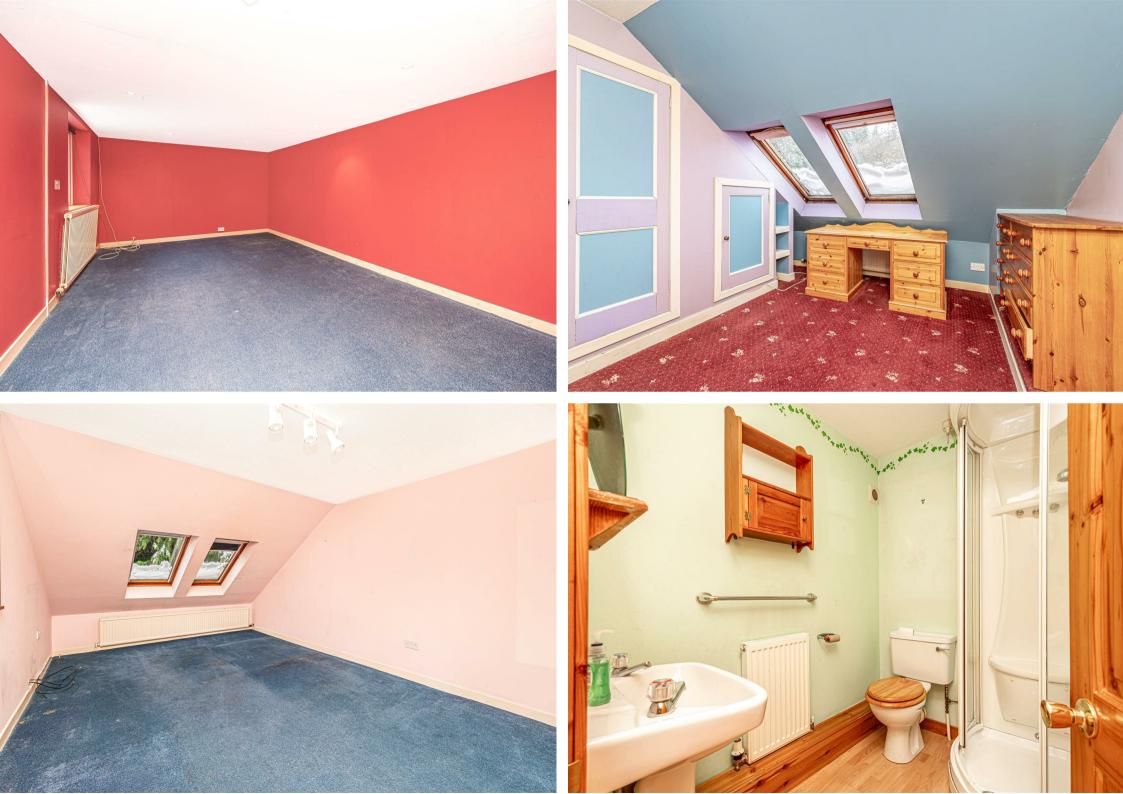

Warroch Lodge Dalqueich, Kinross, KY13 ORS

Offers Over £360,000

Warroch Lodge is a charming detached cottage nestled in the countryside close to Dalqueich, ideally situated for schooling both at Dollar Academy or the nearby Kinross. This adorable cottage is set in an idyllic setting with fantastic outside space and offers flexible accommodation over 2 levels. Access is gained at the front into the lounge. The lounge has a large window to the front, fire with ornate fire place, access to the dining room and kitchen with double doors leading to the very large sunroom. The sun room has fantastic views and double doors leading to the garden. The traditional kitchen offers an abundance of storage with floor and wall units and space for appliances with the addition of a central Island and access to the utility. The utility has space for appliances and access to the rear garden. The dining room sits to the front of the property and is another good sized room. The ground floor hallway leads to 2 double bedrooms, one ensuite and the family bathroom. The upper level gives access to 2 good sized bedrooms with one leading through to 2 further attic room. The family shower room completes the accommodation on this level. Externally, the property sits on an extremely large plot with extensive gardens to the rear. The rear garden has stunning herbaceous borders holding well established shrubbery and a plethora of various species of mature trees. Viewing is highly recommended to fully appreciate all this property has to offer.