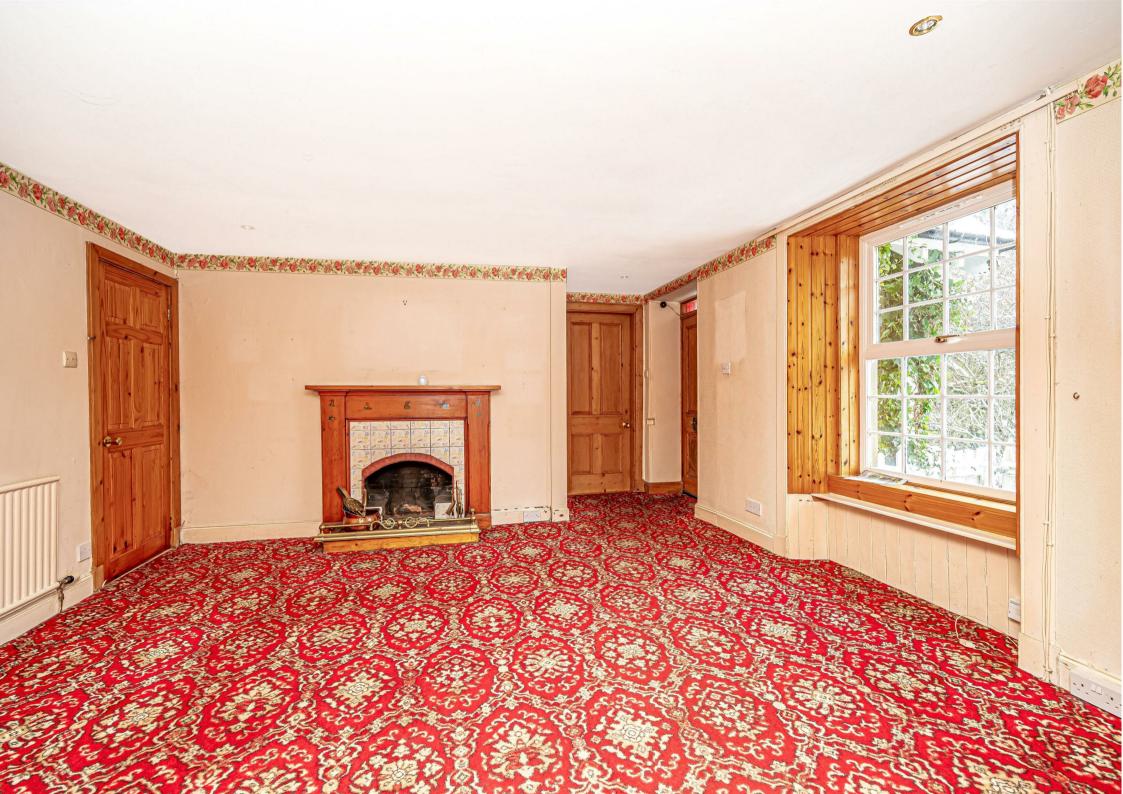

Warroch Lodge Dalqueich, Kinross, KY13 ORS

Offers Over £360,000

Warroch Lodge is a charming detached cottage nestled in the countryside close to Dalqueich, ideally situated for schooling both at Dollar Academy or the nearby Kinross. This adorable cottage is set in an idyllic setting with fantastic outside space and offers flexible accommodation over 2 levels. Access is gained at the front into the lounge. The lounge has a large window to the front, fire with ornate fire place, access to the dining room and kitchen with double doors leading to the very large sunroom. The sun room has fantastic views and double doors leading to the garden. The traditional kitchen offers an abundance of storage with floor and wall units and space for appliances with the addition of a central Island and access to the utility. The utility has space for appliances and access to the rear garden. The dining room sits to the front of the property and is another good sized room. The ground floor hallway leads to 2 double bedrooms, one ensuite and the family bathroom. The upper level gives access to 2 good sized bedrooms with one leading through to 2 further attic room. The family shower room completes the accommodation on this level. Externally, the property sits on an extremely large plot with extensive gardens to the rear. The rear garden has stunning herbaceous borders holding well established shrubbery and a plethora of various species of mature trees. Viewing is highly recommended to fully appreciate all this property has to offer.