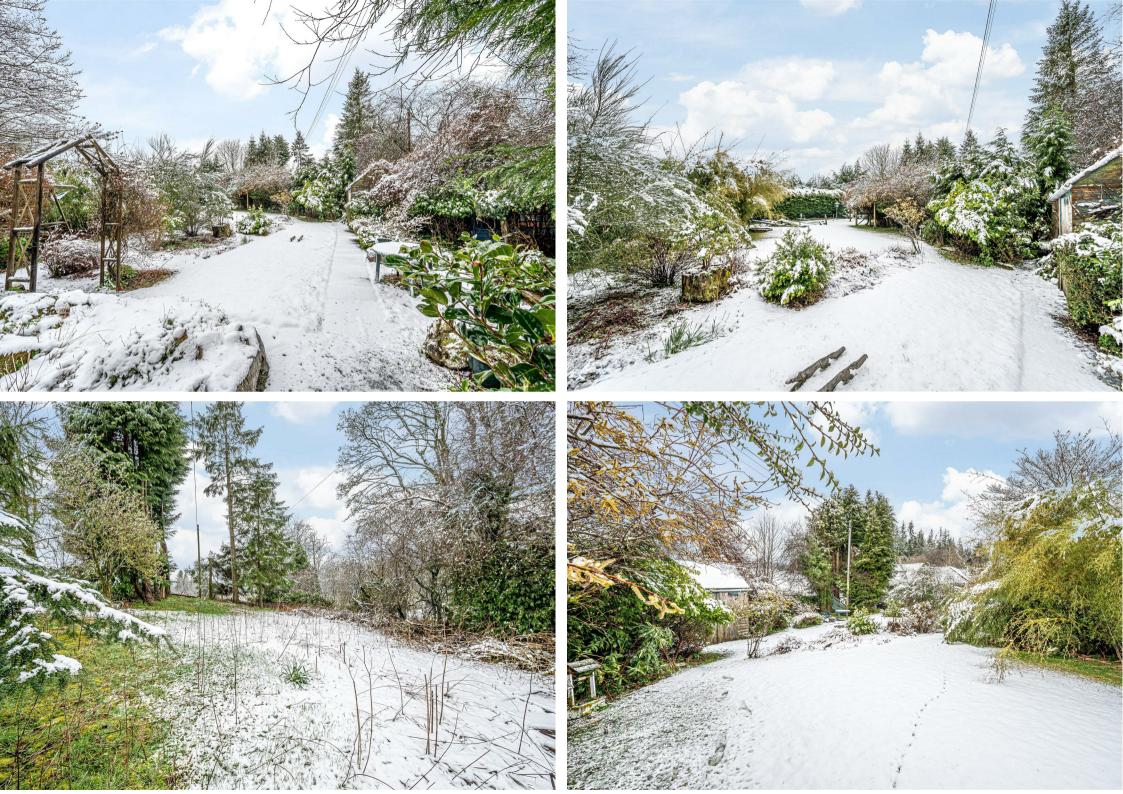

Warroch Lodge Dalqueich, Kinross, KY13 ORS

Offers Over £360,000

Warroch Lodge is a charming detached cottage nestled in the countryside close to Dalqueich, ideally situated for schooling both at Dollar Academy or the nearby Kinross. This adorable cottage is set in an idyllic setting with fantastic outside space and offers flexible accommodation over 2 levels. Access is gained at the front into the lounge. The lounge has a large window to the front, fire with ornate fire place, access to the dining room and kitchen with double doors leading to the very large sunroom. The sun room has fantastic views and double doors leading to the garden. The traditional kitchen offers an abundance of storage with floor and wall units and space for appliances with the addition of a central Island and access to the utility. The utility has space for appliances and access to the rear garden. The dining room sits to the front of the property and is another good sized room. The ground floor hallway leads to 2 double bedrooms, one ensuite and the family bathroom. The upper level gives access to 2 good sized bedrooms with one leading through to 2 further attic room. The family shower room completes the accommodation on this level. Externally, the property sits on an extremely large plot with extensive gardens to the rear. The rear garden has stunning herbaceous borders holding well established shrubbery and a plethora of various species of mature trees. Viewing is highly recommended to fully appreciate all this property has to offer.