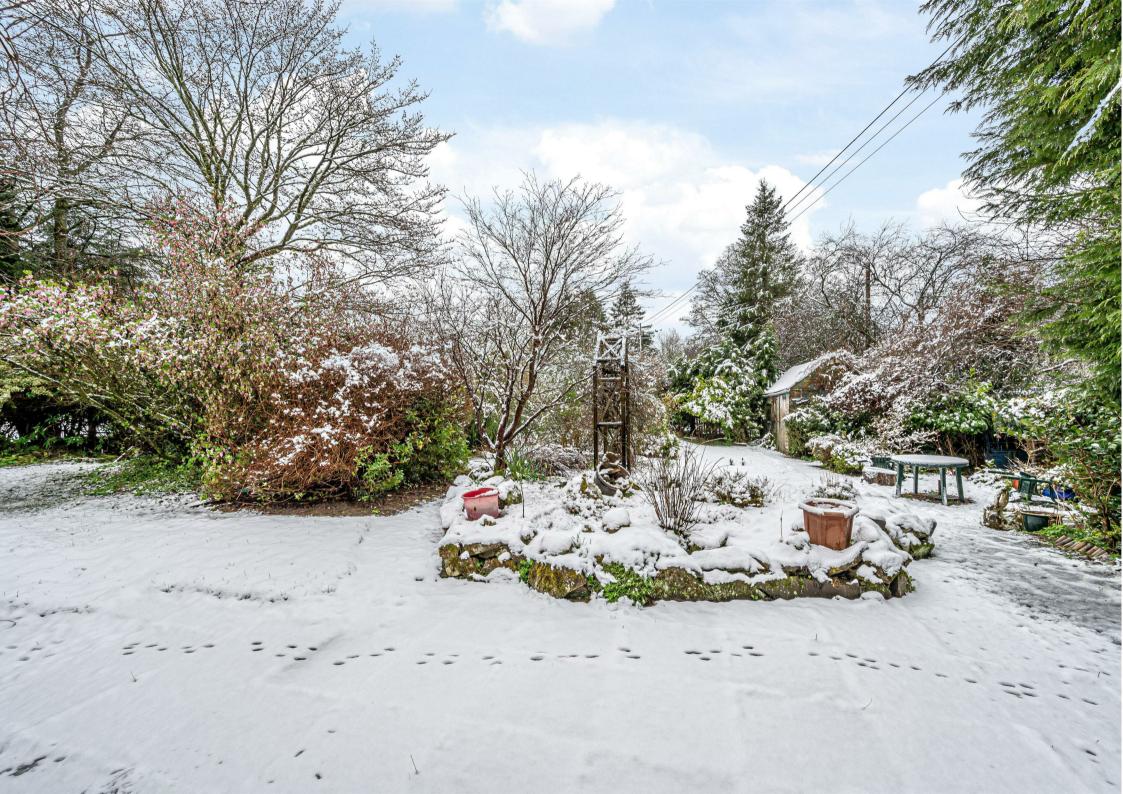

Warroch Lodge Dalqueich, Kinross, KY13 ORS

Offers Over £360,000

Warroch Lodge is a charming detached cottage nestled in the countryside close to Dalqueich, ideally situated for schooling both at Dollar Academy or the nearby Kinross. This adorable cottage is set in an idyllic setting with fantastic outside space and offers flexible accommodation over 2 levels. Access is gained at the front into the lounge. The lounge has a large window to the front, fire with ornate fire place, access to the dining room and kitchen with double doors leading to the very large sunroom. The sun room has fantastic views and double doors leading to the garden. The traditional kitchen offers an abundance of storage with floor and wall units and space for appliances with the addition of a central Island and access to the utility. The utility has space for appliances and access to the rear garden. The dining room sits to the front of the property and is another good sized room. The ground floor hallway leads to 2 double bedrooms, one ensuite and the family bathroom. The upper level gives access to 2 good sized bedrooms with one leading through to 2 further attic room. The family shower room completes the accommodation on this level. Externally, the property sits on an extremely large plot with extensive gardens to the rear. The rear garden has stunning herbaceous borders holding well established shrubbery and a plethora of various species of mature trees. Viewing is highly recommended to fully appreciate all this property has to offer.